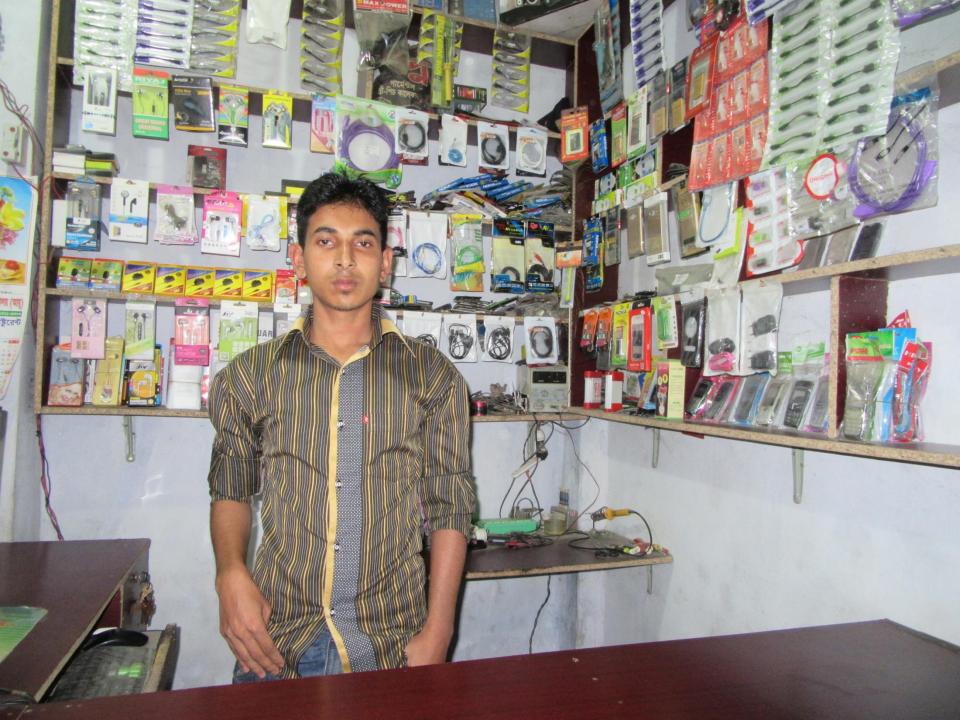

# Pictures

51 20 Brooks - LANDEN

Minister - Course soy suc le

Barrens and owners JA Oras tur स्रिक्ष म Sta 6345 /e 20-2725

গণপ্ৰজাতশ্ৰী বাংলাদেশ জন্ম ও মৃত্যু নিবন্ধকের কার্যালয় দেনং গোবি-দপুর ইউনিয়ন পরিষদ উপজেলা: দুপচাঁচিয়া জেলা: বগুড়া, ৰাংলাদেশ धाना मनप निवक्षम विश् मर: 000 <sup>4</sup>্বদি ৮ জন্ম ও মৃত্যু নিবন্ধন (ইউনিয়ন পরিষদ) বিধিমালা, ২০০৫ নিবন্ধন তারিখ: 3/2/01s मिनकान मर : > > 0 0 0 7 वाकिनक भितिष्ठिक मर : > 3 3 4 4 50 5 5 6 8 0 0 5 5 0 0 6 अन्य जातिच : अश्रक (श्रीह) : 7/2/399/L कथाम (श्रीह): १९४६ हिर परियक्त दिसानवर