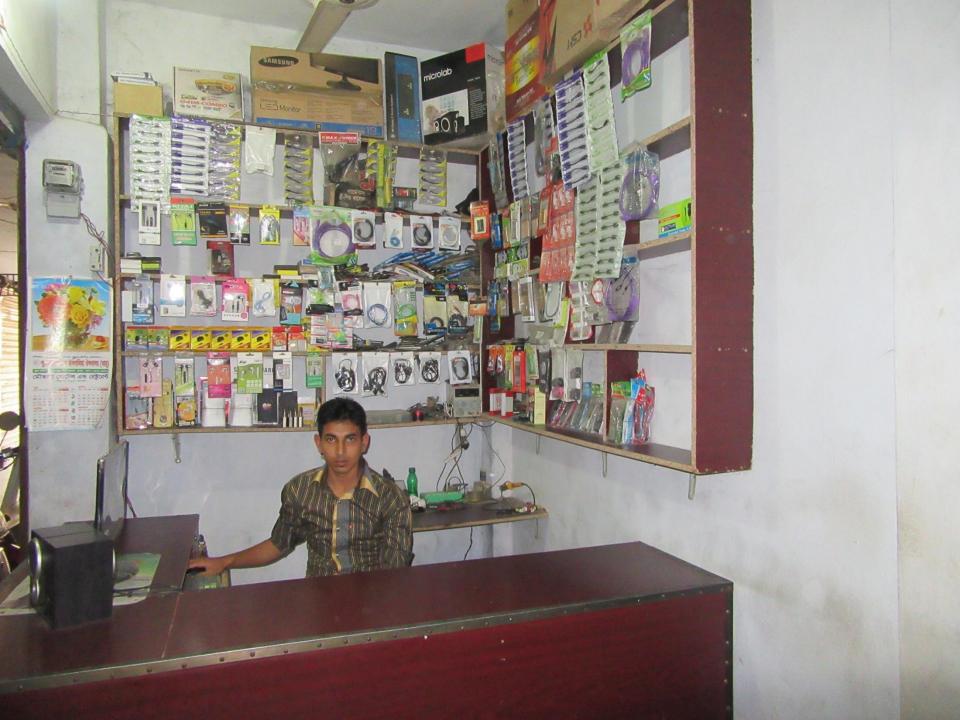

| Proposed Nobin Udyokta Business Info              |   |                                                                                                                                                                                                                                                                                                                                    |  |  |  |
|---------------------------------------------------|---|------------------------------------------------------------------------------------------------------------------------------------------------------------------------------------------------------------------------------------------------------------------------------------------------------------------------------------|--|--|--|
| Business Name                                     | : | M/S SADIKUL TELICOM                                                                                                                                                                                                                                                                                                                |  |  |  |
| Location                                          | : | Chowmohuni Bazar, Dupchachia, Bogra                                                                                                                                                                                                                                                                                                |  |  |  |
| Total Investment in BDT                           | : | BDT 120,000/-                                                                                                                                                                                                                                                                                                                      |  |  |  |
| Financing                                         | : | Self BDT 70,000/-(from existing business) 58% Required Investment BDT 50,000/-(as equity) 42%                                                                                                                                                                                                                                      |  |  |  |
| Present salary/drawings from business (estimates) | : | BDT 5,000/-                                                                                                                                                                                                                                                                                                                        |  |  |  |
| Proposed Salary                                   | : | BDT 5,000/-                                                                                                                                                                                                                                                                                                                        |  |  |  |
| Size of shop                                      | : | 08 ft x 08 ft= 64 square ft                                                                                                                                                                                                                                                                                                        |  |  |  |
| Implementation                                    | : | <ul> <li>The business is planned to be scaled up by investment in existing goods like; Mobile Charger, Battery, Cover, USB Cable etc</li> <li>30% Gain of sale.</li> <li>The business is operating by entrepreneur. Existing no employee.</li> <li>Collects goods from Bogura</li> <li>Agreed grace period is 3 months.</li> </ul> |  |  |  |