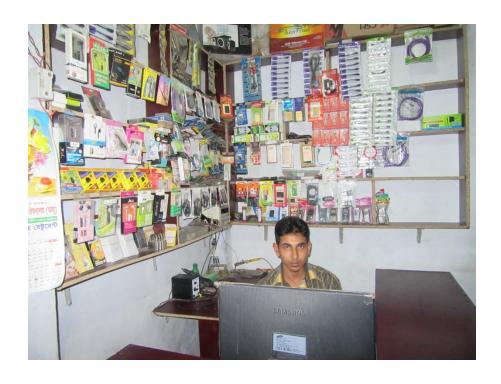

| Proposed Nobin Udyokta Business Info              |   |                                                                                                                                                                                                                                                                                                                                    |  |  |  |
|---------------------------------------------------|---|------------------------------------------------------------------------------------------------------------------------------------------------------------------------------------------------------------------------------------------------------------------------------------------------------------------------------------|--|--|--|
| Business Name                                     | : | M/S SADIKUL TELICOM                                                                                                                                                                                                                                                                                                                |  |  |  |
| Location                                          | : | Chowmohuni Bazar, Dupchachia, Bogra                                                                                                                                                                                                                                                                                                |  |  |  |
| Total Investment in BDT                           | : | BDT 120,000/-                                                                                                                                                                                                                                                                                                                      |  |  |  |
| Financing                                         | : | Self BDT 70,000/-(from existing business) 58% Required Investment BDT 50,000/-(as equity) 42%                                                                                                                                                                                                                                      |  |  |  |
| Present salary/drawings from business (estimates) | : | BDT 5,000/-                                                                                                                                                                                                                                                                                                                        |  |  |  |
| Proposed Salary                                   | : | BDT 5,000/-                                                                                                                                                                                                                                                                                                                        |  |  |  |
| Size of shop                                      | : | 08 ft x 08 ft= 64 square ft                                                                                                                                                                                                                                                                                                        |  |  |  |
| Implementation                                    | : | <ul> <li>The business is planned to be scaled up by investment in existing goods like; Mobile Charger, Battery, Cover, USB Cable etc</li> <li>30% Gain of sale.</li> <li>The business is operating by entrepreneur. Existing no employee.</li> <li>Collects goods from Bogura</li> <li>Agreed grace period is 3 months.</li> </ul> |  |  |  |