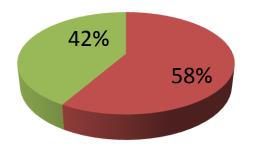

| Proposed Nobin Udyokta Business Info              |   |                                                                                                                                                                                                                                                                                                                                    |  |  |  |
|---------------------------------------------------|---|------------------------------------------------------------------------------------------------------------------------------------------------------------------------------------------------------------------------------------------------------------------------------------------------------------------------------------|--|--|--|
| Business Name                                     | : | M/S SADIKUL TELICOM                                                                                                                                                                                                                                                                                                                |  |  |  |
| Location                                          | : | Chowmohuni Bazar, Dupchachia, Bogra                                                                                                                                                                                                                                                                                                |  |  |  |
| Total Investment in BDT                           | : | BDT 120,000/-                                                                                                                                                                                                                                                                                                                      |  |  |  |
| Financing                                         | : | Self BDT 70,000/-(from existing business) 58% Required Investment BDT 50,000/-(as equity) 42%                                                                                                                                                                                                                                      |  |  |  |
| Present salary/drawings from business (estimates) | : | BDT 5,000/-                                                                                                                                                                                                                                                                                                                        |  |  |  |
| Proposed Salary                                   | : | BDT 5,000/-                                                                                                                                                                                                                                                                                                                        |  |  |  |
| Size of shop                                      | : | 08 ft x 08 ft= 64 square ft                                                                                                                                                                                                                                                                                                        |  |  |  |
| Implementation                                    | : | <ul> <li>The business is planned to be scaled up by investment in existing goods like; Mobile Charger, Battery, Cover, USB Cable etc</li> <li>30% Gain of sale.</li> <li>The business is operating by entrepreneur. Existing no employee.</li> <li>Collects goods from Bogura</li> <li>Agreed grace period is 3 months.</li> </ul> |  |  |  |