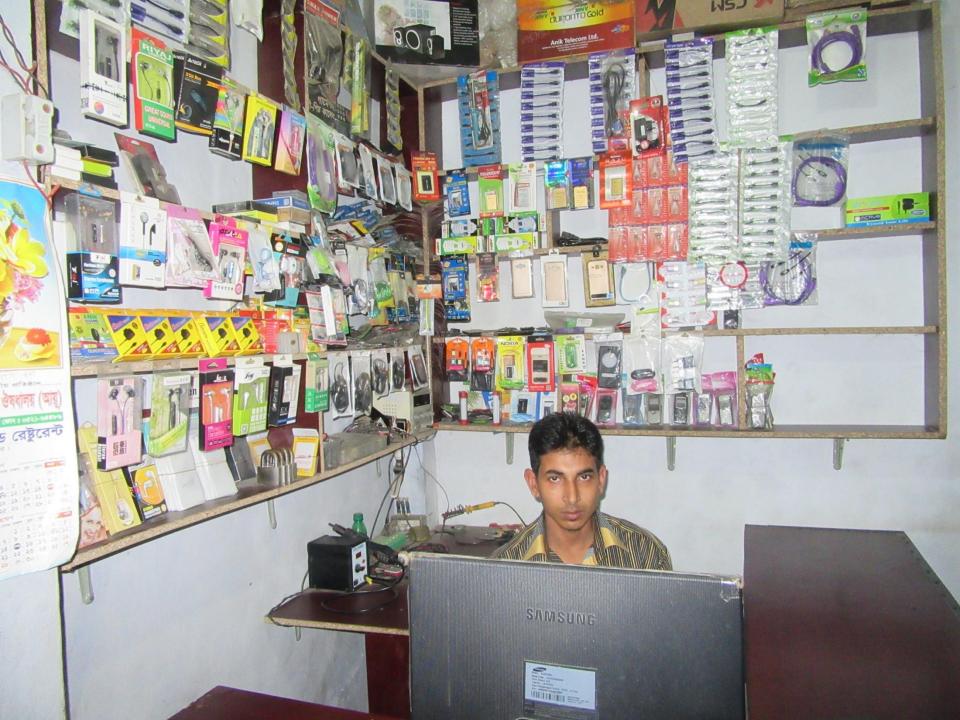

| Proposed Nobin Udyokta Business Info              |   |                                                                                                                                                                                                                                                                                                                                    |  |  |  |
|---------------------------------------------------|---|------------------------------------------------------------------------------------------------------------------------------------------------------------------------------------------------------------------------------------------------------------------------------------------------------------------------------------|--|--|--|
| Business Name                                     | : | M/S SADIKUL TELICOM                                                                                                                                                                                                                                                                                                                |  |  |  |
| Location                                          | : | Chowmohuni Bazar, Dupchachia, Bogra                                                                                                                                                                                                                                                                                                |  |  |  |
| Total Investment in BDT                           | : | BDT 120,000/-                                                                                                                                                                                                                                                                                                                      |  |  |  |
| Financing                                         | : | Self BDT 70,000/-(from existing business) 58% Required Investment BDT 50,000/-(as equity) 42%                                                                                                                                                                                                                                      |  |  |  |
| Present salary/drawings from business (estimates) | : | BDT 5,000/-                                                                                                                                                                                                                                                                                                                        |  |  |  |
| Proposed Salary                                   | : | BDT 5,000/-                                                                                                                                                                                                                                                                                                                        |  |  |  |
| Size of shop                                      | : | 08 ft x 08 ft= 64 square ft                                                                                                                                                                                                                                                                                                        |  |  |  |
| Implementation                                    | : | <ul> <li>The business is planned to be scaled up by investment in existing goods like; Mobile Charger, Battery, Cover, USB Cable etc</li> <li>30% Gain of sale.</li> <li>The business is operating by entrepreneur. Existing no employee.</li> <li>Collects goods from Bogura</li> <li>Agreed grace period is 3 months.</li> </ul> |  |  |  |