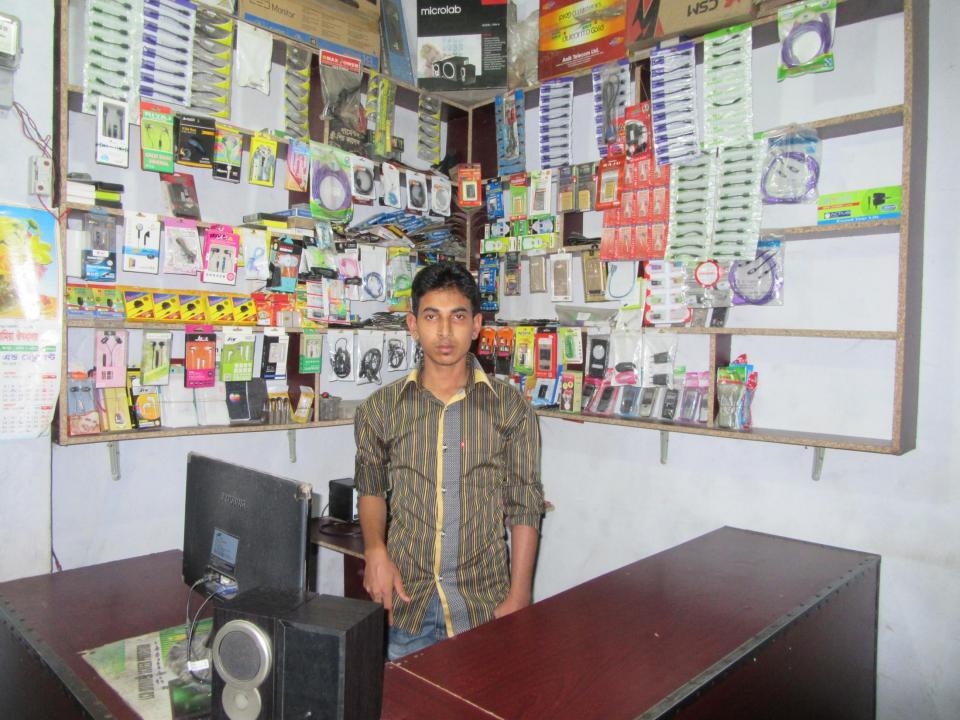

# Pictures

51 20 Brooks - LANDEN

Minister - Course soy suc le

Barrens and owners JA Oras tur स्रिक्ष म Sta 6345 /e 20-2725

গণপ্ৰজাতশ্ৰী বাংলাদেশ জন্ম ও মৃত্যু নিবন্ধকের কার্যালয় দেনং গোবি-দপুর ইউনিয়ন পরিষদ উপজেলা: দুপচাঁচিয়া জেলা: বগুড়া, ৰাংলাদেশ धाना मनप निवक्षम विश् मर: 000 <sup>4</sup>্বদি ৮ জন্ম ও মৃত্যু নিবন্ধন (ইউনিয়ন পরিষদ) বিধিমালা, ২০০৫ নিবন্ধন তারিখ: 3/2/01s मिनकान मर : > > 0 0 0 7 वाकिनक भितिष्ठिक मर : > 3 3 4 4 50 5 5 6 8 0 0 5 5 0 0 6 अन्य जातिच : अश्रक (श्रीह) : 7/2/399/L कथाम (श्रीह): १९४६ हिर परियक्त दिसानवर