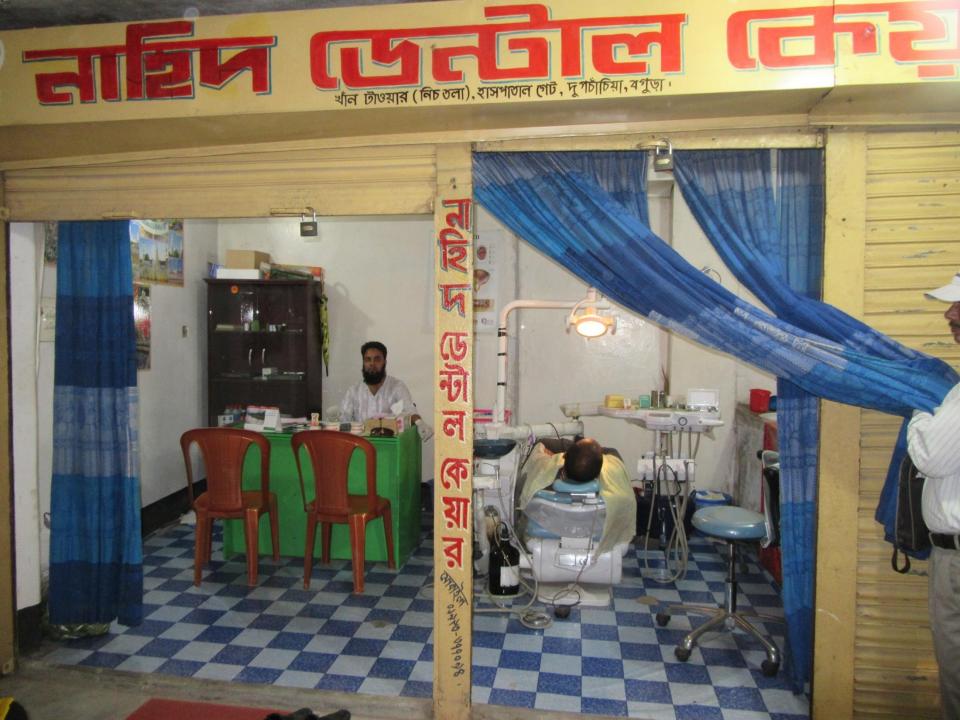

| Proposed Nobin Udyokta Business Info              |   |                                                                                                         |  |  |  |
|---------------------------------------------------|---|---------------------------------------------------------------------------------------------------------|--|--|--|
| Business Name                                     | : | NAHID DENTAL CARE                                                                                       |  |  |  |
| Location                                          | : | Khan Tower Ground Floor, Dupchachia                                                                     |  |  |  |
| Total Investment in BDT                           | : | BDT 234,500/-                                                                                           |  |  |  |
| Financing                                         | : | Self BDT 154,500/-(from existing business) 61%                                                          |  |  |  |
|                                                   |   | Required Investment BDT 80,000/-(as equity) 39%                                                         |  |  |  |
| Present salary/drawings from business (estimates) | : | BDT 5,000/-                                                                                             |  |  |  |
| Proposed Salary                                   | : | BDT 5,000/-                                                                                             |  |  |  |
| Size of shop                                      | : | 10 ft x 08 ft = 80 square ft                                                                            |  |  |  |
| Implementation                                    | : | : The business is planned to be scaled up by investment in existi goods like; Teeth Treatment, Medicine |  |  |  |

# Pictures