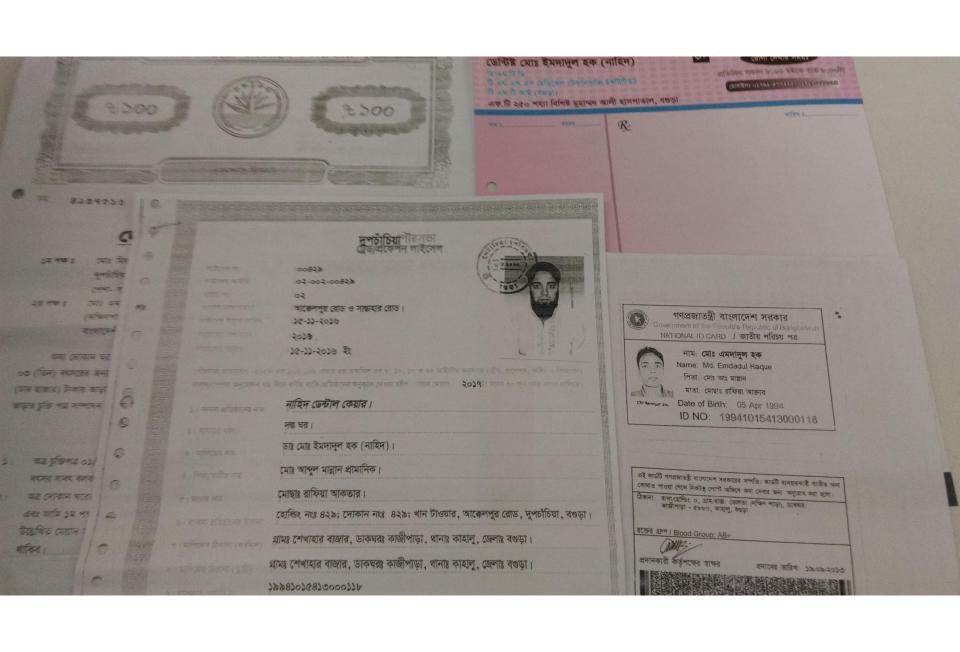

### **Proposed NU Business Name: NAHID DENTAL CARE**

Project identification and prepared by: Md Saidullah, Dupchachia Unit, Bogra

Project verified by: MD. Mozaharul Islam

| Brief Bio of The Proposed Nobin Udyokta                                                                                                              |       |                                                                                                                                                                                                |  |  |  |  |
|------------------------------------------------------------------------------------------------------------------------------------------------------|-------|------------------------------------------------------------------------------------------------------------------------------------------------------------------------------------------------|--|--|--|--|
| Name                                                                                                                                                 | :     | MD. IMDADUL HAQUE                                                                                                                                                                              |  |  |  |  |
| Age                                                                                                                                                  | :     | 05-04-1994 (22 Years)                                                                                                                                                                          |  |  |  |  |
| Education, till to date                                                                                                                              | :     | Diploma                                                                                                                                                                                        |  |  |  |  |
| Marital status                                                                                                                                       | :     | Married                                                                                                                                                                                        |  |  |  |  |
| Children                                                                                                                                             | :     | 01 Son                                                                                                                                                                                         |  |  |  |  |
| No. of siblings:                                                                                                                                     | :     | 01 Brother                                                                                                                                                                                     |  |  |  |  |
| Address                                                                                                                                              | :     | Vill: Shek nagar P.O: Kazipara , P.S: Kahalu, Dist: Bogra                                                                                                                                      |  |  |  |  |
| Parent's and GB related Info (i) Who is GB member (ii) Mother's name (iii) Father's name (iv) GB member's info                                       | : : : | Mother Father MST. RAFIA AKTER MD. ABDUL MANNAN Branch: Birkedar Kahalu, Centre # 34(Female), Member ID: 2932/1, Group No: 06 Member since: 28-02-1995 to 2014 (04 Years) First loan: BDT 5000 |  |  |  |  |
| Further Information:  (v) Who pays GB loan installment  (vi) Mobile lady  (vii) Grameen Education Loan  (viii) Any other loan like GB,  BRAC ASA etc | :     | Existing Loan: BDT 20000, Outstanding Ioan: BDT Nil Father No No No                                                                                                                            |  |  |  |  |