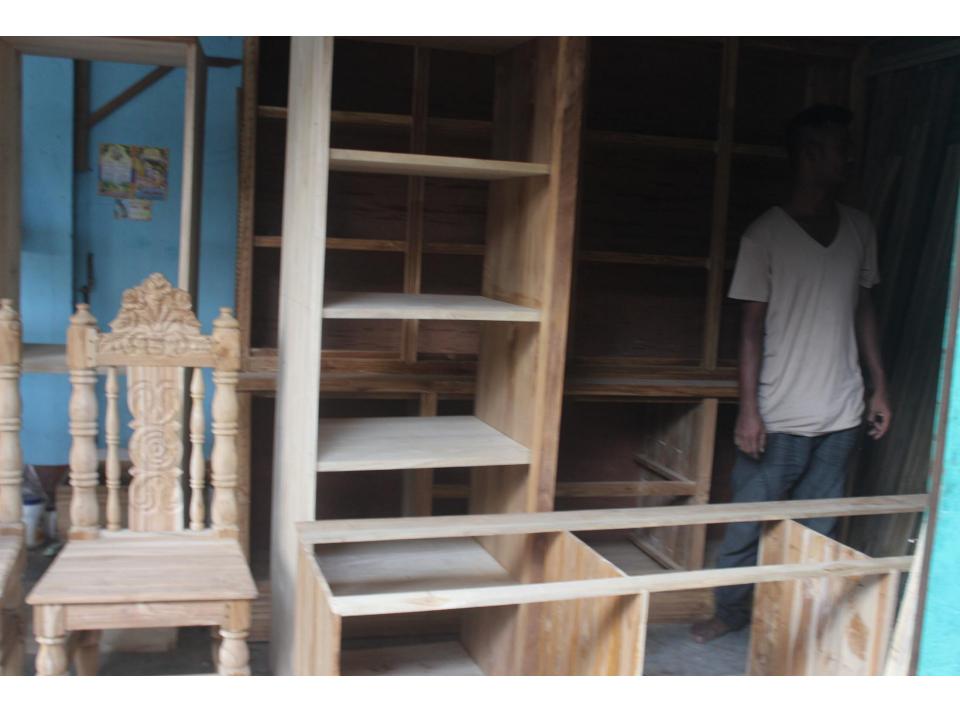

| Proposed Nobin Udyokta Business Info              |   |                                                                                                                                                                                                                                                                              |  |  |
|---------------------------------------------------|---|------------------------------------------------------------------------------------------------------------------------------------------------------------------------------------------------------------------------------------------------------------------------------|--|--|
| Business Name                                     | : | PARSHWONATH FURNITURE                                                                                                                                                                                                                                                        |  |  |
| Location                                          | : | Pothail, Rajabari, Keranigonj, Dhaka                                                                                                                                                                                                                                         |  |  |
| Total Investment in BDT                           | : | BDT 385,000/-                                                                                                                                                                                                                                                                |  |  |
| Financing                                         | : | Self BDT 305,000/- (from existing business) 79% Required Investment BDT 80,000/- (as equity) 21%                                                                                                                                                                             |  |  |
| Present salary/drawings from business (estimates) | : | BDT 5,000                                                                                                                                                                                                                                                                    |  |  |
| Proposed Salary                                   | : | BDT 5,000                                                                                                                                                                                                                                                                    |  |  |
| Size of shop                                      | : | 30 ft x 12 ft= 360 square ft                                                                                                                                                                                                                                                 |  |  |
| Implementation                                    | : | <ul> <li>Manufacturer of wood furniture.</li> <li>Average 30% gain on sales.</li> <li>The business is operating by entrepreneur. Existing 2 employee.</li> <li>The shop is rented.</li> <li>Collects goods from Ikuria.</li> <li>Agreed grace period is 3 months.</li> </ul> |  |  |

# Pictures