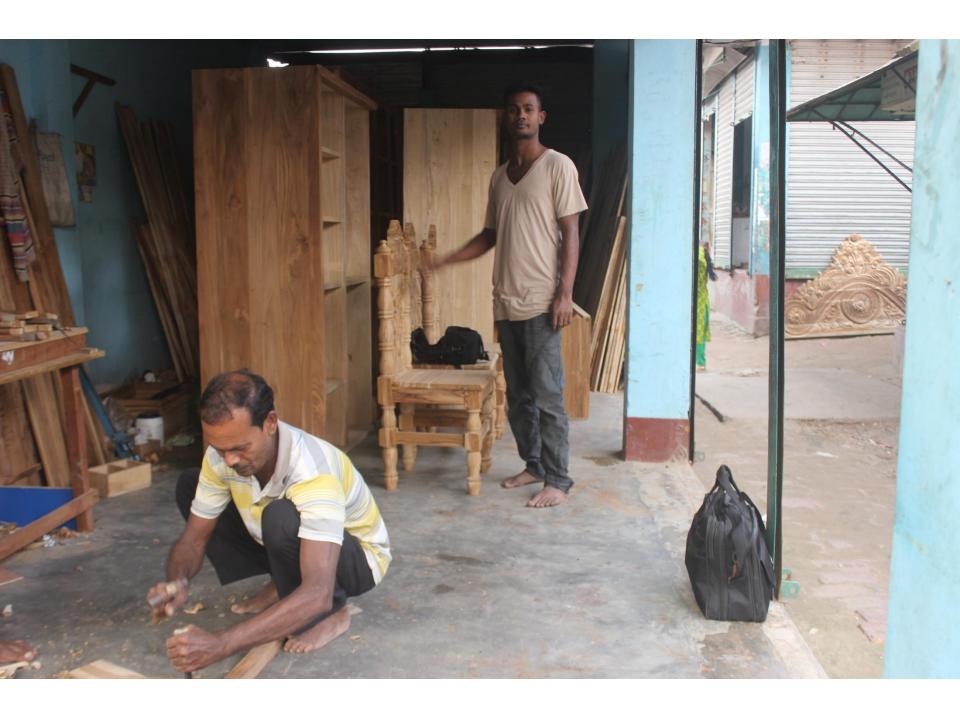

| Proposed Nobin Udyokta Business Info              |   |                                                                                                                                                                                                                                                                              |  |  |
|---------------------------------------------------|---|------------------------------------------------------------------------------------------------------------------------------------------------------------------------------------------------------------------------------------------------------------------------------|--|--|
| Business Name                                     | : | PARSHWONATH FURNITURE                                                                                                                                                                                                                                                        |  |  |
| Location                                          | : | Pothail, Rajabari, Keranigonj, Dhaka                                                                                                                                                                                                                                         |  |  |
| Total Investment in BDT                           | : | BDT 385,000/-                                                                                                                                                                                                                                                                |  |  |
| Financing                                         | : | Self BDT 305,000/- (from existing business) 79% Required Investment BDT 80,000/- (as equity) 21%                                                                                                                                                                             |  |  |
| Present salary/drawings from business (estimates) | : | BDT 5,000                                                                                                                                                                                                                                                                    |  |  |
| Proposed Salary                                   | : | BDT 5,000                                                                                                                                                                                                                                                                    |  |  |
| Size of shop                                      | : | 30 ft x 12 ft= 360 square ft                                                                                                                                                                                                                                                 |  |  |
| Implementation                                    | : | <ul> <li>Manufacturer of wood furniture.</li> <li>Average 30% gain on sales.</li> <li>The business is operating by entrepreneur. Existing 2 employee.</li> <li>The shop is rented.</li> <li>Collects goods from Ikuria.</li> <li>Agreed grace period is 3 months.</li> </ul> |  |  |

# Pictures