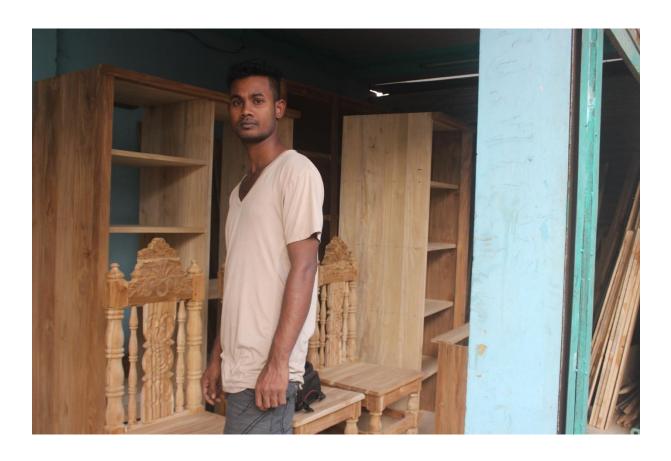

# Pictures

### Proposed NU Business Name: PARSHWONATH FURNITURE

Project identification and prepared by: Md Sirajul Islam Keranigonj Unit, Dhaka

Project verified by: Sushanto Kumar Biswash

| Brief Bio of The Proposed Nobin Udyokta                                                                                                         |       |                                                                                                                                                                                               |  |  |
|-------------------------------------------------------------------------------------------------------------------------------------------------|-------|-----------------------------------------------------------------------------------------------------------------------------------------------------------------------------------------------|--|--|
| Name                                                                                                                                            | :     | BIKROM DAS                                                                                                                                                                                    |  |  |
| Age                                                                                                                                             | :     | 01-01-1989 (28 Years)                                                                                                                                                                         |  |  |
| Education, till to date                                                                                                                         | :     | Class 8                                                                                                                                                                                       |  |  |
| Marital status                                                                                                                                  | ••    | Married                                                                                                                                                                                       |  |  |
| Children                                                                                                                                        | :     | 1 Daughter                                                                                                                                                                                    |  |  |
| No. of siblings:                                                                                                                                | :     | 1 Brothers & 4 Sisters                                                                                                                                                                        |  |  |
| Address                                                                                                                                         | :     | Vill: Pothail, P.O: Abdullahpur. P.S: Keranigonj, Dist: Dhaka.                                                                                                                                |  |  |
| Parent's and GB related Info (i) Who is GB member (ii) Mother's name (iii) Father's name (iv) GB member's info                                  | : : : | Mother Father  NILU RANI DAS  PARSHWONATH DAS  Branch: Basta Keranigonj, Centre # 07 (Female),  Member ID: 1643/1, Group No: 05  Member since: 07-01-2002 (15 Years)  First loan: BDT 5,000/- |  |  |
| Further Information: (v) Who pays GB loan installment (vi) Mobile lady (vii) Grameen Education Loan (viii) Any other loan like GB, BRAC ASA etc | : : : | Existing loan: BDT 20,000/- Outstanding loan: BDT 13840/- Father No No No                                                                                                                     |  |  |