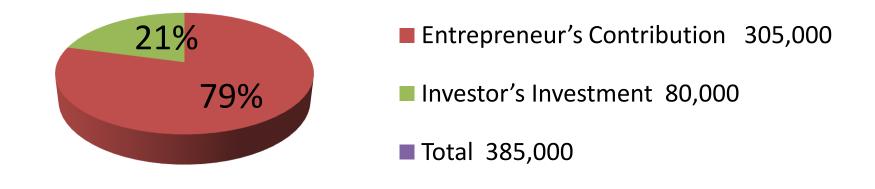

| Investment Breakdown |      |       |         |      |          |        |          |  |
|----------------------|------|-------|---------|------|----------|--------|----------|--|
| Existing             |      |       |         |      | Proposed |        |          |  |
| Particulars          | Qty. | Unit  | Amoun   | Qty. | Unit     | Amount | Proposed |  |
|                      |      | Price | t (BDT) |      | Price    | (BDT)  | Total    |  |
| Cot                  | 4    | 40000 | 160,000 | 0    | 0        | 0      | 160,000  |  |
| Showcase             | 4    | 20000 | 80,000  | 0    | 0        | 0      | 80,000   |  |
| Wear drop            | 1    | 30000 | 30,000  | 0    | 0        | 0      | 30,000   |  |
| Wood                 | 5    | 3000  | 15,000  | 32   | 2500     | 80,000 | 95,000   |  |
| Security             | 1    | 20000 | 20,000  | 0    | 0        | 0      | 20,000   |  |
| Fridge               | 0    | 0     | 0       | 0    | 0        | 0      | 0        |  |
| Total                | 15   |       | 305,000 | 32   |          | 80,000 | 385,000  |  |