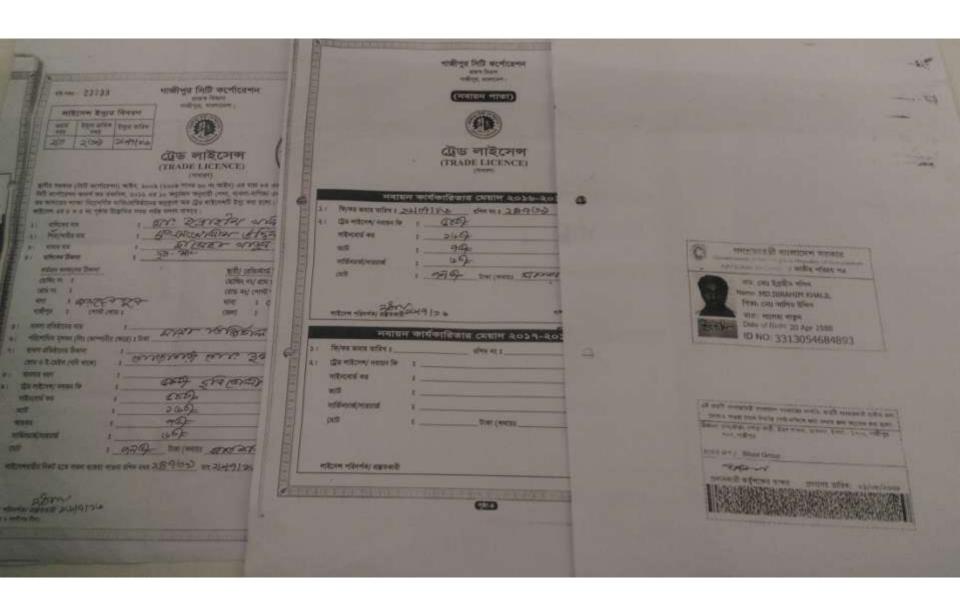

| Proposed Nobin Udyokta Business Info              |   |                                                                                                                                                                                                                                                                                                                                                                                                                                                                                                                      |  |  |  |
|---------------------------------------------------|---|----------------------------------------------------------------------------------------------------------------------------------------------------------------------------------------------------------------------------------------------------------------------------------------------------------------------------------------------------------------------------------------------------------------------------------------------------------------------------------------------------------------------|--|--|--|
| Business Name                                     | : | MAYA DIGITAL STUDIO                                                                                                                                                                                                                                                                                                                                                                                                                                                                                                  |  |  |  |
| Location                                          | : | Porabari Bazzar, Gazipur                                                                                                                                                                                                                                                                                                                                                                                                                                                                                             |  |  |  |
| Total Investment in BDT                           | : | BDT 4,00,000/-                                                                                                                                                                                                                                                                                                                                                                                                                                                                                                       |  |  |  |
| Financing                                         | : | Self BDT 4,00,000/- (from existing business) 83%<br>Required Investment BDT 80,000/- (as equity) 17%                                                                                                                                                                                                                                                                                                                                                                                                                 |  |  |  |
| Present salary/drawings from business (estimates) |   |                                                                                                                                                                                                                                                                                                                                                                                                                                                                                                                      |  |  |  |
| Proposed Salary                                   | : | BDT 5,000                                                                                                                                                                                                                                                                                                                                                                                                                                                                                                            |  |  |  |
| Size of shop                                      | : | 25 ft x 10 ft= 250 square ft                                                                                                                                                                                                                                                                                                                                                                                                                                                                                         |  |  |  |
| Security of the shop                              | : | -                                                                                                                                                                                                                                                                                                                                                                                                                                                                                                                    |  |  |  |
| Implementation                                    | : | <ul> <li>The business is planned to be scaled up by investment in existing goods like; Mobile, Charger, Head Phone, Baterry, Memoriy Card, Remot, Sim Card, Bkash, Photocopy Mashine, Flexi, Load etc.</li> <li>Average 15% gain on sales.</li> <li>The business is operating by entrepreneur. Existing no employee.</li> <li>After getting equity fund no employee will be appointed.</li> <li>The shop Rent.</li> <li>Collects goods from Joydebpur, Gazipur.</li> <li>Agreed grace period is 3 months.</li> </ul> |  |  |  |

# মায়া ছুডিও এন্ড টেলিকম

পোড়াবাড়ী বাজার, গাজীপুর

स्रेतिक इदि एजिंडा ती (पेंग्रा) रूप