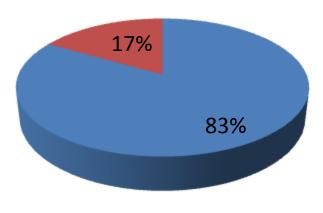

| Proposed Nobin Udyokta Business Info              |   |                                                                                                                                                                                                                                                                                                                                                                                                                                                                                                                      |  |  |  |
|---------------------------------------------------|---|----------------------------------------------------------------------------------------------------------------------------------------------------------------------------------------------------------------------------------------------------------------------------------------------------------------------------------------------------------------------------------------------------------------------------------------------------------------------------------------------------------------------|--|--|--|
| Business Name                                     | : | MAYA DIGITAL STUDIO                                                                                                                                                                                                                                                                                                                                                                                                                                                                                                  |  |  |  |
| Location                                          | : | Porabari Bazzar, Gazipur                                                                                                                                                                                                                                                                                                                                                                                                                                                                                             |  |  |  |
| Total Investment in BDT                           | : | BDT 4,00,000/-                                                                                                                                                                                                                                                                                                                                                                                                                                                                                                       |  |  |  |
| Financing                                         | : | Self BDT 4,00,000/- (from existing business) 83%<br>Required Investment BDT 80,000/- (as equity) 17%                                                                                                                                                                                                                                                                                                                                                                                                                 |  |  |  |
| Present salary/drawings from business (estimates) |   |                                                                                                                                                                                                                                                                                                                                                                                                                                                                                                                      |  |  |  |
| Proposed Salary                                   | : | BDT 5,000                                                                                                                                                                                                                                                                                                                                                                                                                                                                                                            |  |  |  |
| Size of shop                                      | : | 25 ft x 10 ft= 250 square ft                                                                                                                                                                                                                                                                                                                                                                                                                                                                                         |  |  |  |
| Security of the shop                              | : | -                                                                                                                                                                                                                                                                                                                                                                                                                                                                                                                    |  |  |  |
| Implementation                                    | : | <ul> <li>The business is planned to be scaled up by investment in existing goods like; Mobile, Charger, Head Phone, Baterry, Memoriy Card, Remot, Sim Card, Bkash, Photocopy Mashine, Flexi, Load etc.</li> <li>Average 15% gain on sales.</li> <li>The business is operating by entrepreneur. Existing no employee.</li> <li>After getting equity fund no employee will be appointed.</li> <li>The shop Rent.</li> <li>Collects goods from Joydebpur, Gazipur.</li> <li>Agreed grace period is 3 months.</li> </ul> |  |  |  |