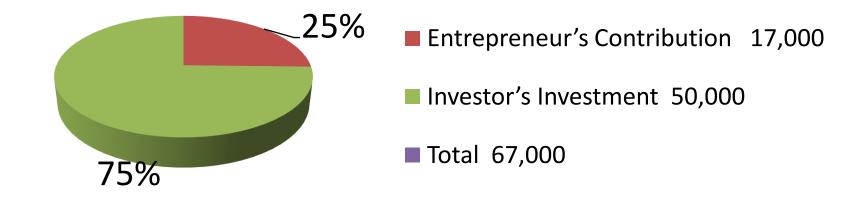

| Proposed Nobin Udyokta Business Info              |   |                                                                                                                                                                                                                                                                                                                                                       |  |  |
|---------------------------------------------------|---|-------------------------------------------------------------------------------------------------------------------------------------------------------------------------------------------------------------------------------------------------------------------------------------------------------------------------------------------------------|--|--|
| Business Name                                     | : | RION STORE                                                                                                                                                                                                                                                                                                                                            |  |  |
| Location                                          | : | Keranigonj, Dhaka                                                                                                                                                                                                                                                                                                                                     |  |  |
| Total Investment in BDT                           | : | BDT 67,000/-                                                                                                                                                                                                                                                                                                                                          |  |  |
| Financing                                         | : | Self BDT 17,000/- (from existing business) 25%<br>Required Investment BDT 50,000/- (as equity) 75%                                                                                                                                                                                                                                                    |  |  |
| Present salary/drawings from business (estimates) | : | BDT 5,000                                                                                                                                                                                                                                                                                                                                             |  |  |
| Proposed Salary                                   | : | BDT 5,000                                                                                                                                                                                                                                                                                                                                             |  |  |
| Size of shop                                      | : | 10 ft x 9 ft= 90 square ft                                                                                                                                                                                                                                                                                                                            |  |  |
| Implementation                                    | : | <ul> <li>The business is planned to be scaled up by investment in existing goods like; confectionery item etc.</li> <li>Average 15% gain on sales.</li> <li>The business is operating by entrepreneur. Existing no employee.</li> <li>The shop is rented.</li> <li>Collects goods from Ruhitpur.</li> <li>Agreed grace period is 3 months.</li> </ul> |  |  |

| Investment Breakdown |      |       |         |          |          |        |        |
|----------------------|------|-------|---------|----------|----------|--------|--------|
| Existing             |      |       |         |          | Proposed |        |        |
| <b>Particulars</b>   | Qty. | Unit  | Amount  | Proposed |          |        |        |
|                      |      | Price | t (BDT) |          | Price    | (BDT)  | Total  |
| Biscuit              | 20   | 300   | 6,000   | 17       | 300      | 5,100  | 11,100 |
| Chips                | 18   | 160   | 2,880   | 12       | 160      | 1,920  | 4,800  |
| Bakery Item          | 10   | 300   | 3,000   | 33       | 300      | 9,900  | 12,900 |
| Others               | 10   | 500   | 5,000   | 1        | 80       | 80     | 5,080  |
| Sugar Item           | 1    | 120   | 120     | 100      | 50       | 5,000  | 5,120  |
| Fridge               | 0    | 0     | 0       | 1        | 28000    | 28,000 | 28,000 |
| Total                | 59   |       | 17,000  | 164      |          | 50,000 | 67,000 |