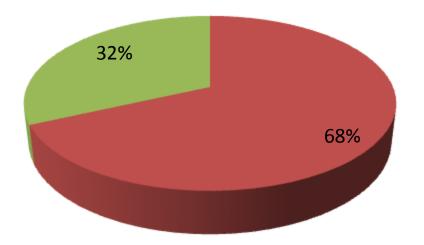

| Proposed Nobin Udyokta Business Info                 |                                      |                                                                                                                                                                                                                                                                                                                                                                                                                                                                             |  |  |  |
|------------------------------------------------------|--------------------------------------|-----------------------------------------------------------------------------------------------------------------------------------------------------------------------------------------------------------------------------------------------------------------------------------------------------------------------------------------------------------------------------------------------------------------------------------------------------------------------------|--|--|--|
| Business Name                                        | Susiness Name : MS FARIHA ENTERPRISE |                                                                                                                                                                                                                                                                                                                                                                                                                                                                             |  |  |  |
| Location                                             | :                                    | Porabari Busstand , Gazipur                                                                                                                                                                                                                                                                                                                                                                                                                                                 |  |  |  |
| Total Investment in BDT                              | :                                    | BDT 2,20,000/-                                                                                                                                                                                                                                                                                                                                                                                                                                                              |  |  |  |
| Financing                                            | :                                    | Self BDT 1,50,000/- (from existing business) 68%                                                                                                                                                                                                                                                                                                                                                                                                                            |  |  |  |
|                                                      | <u> </u>                             | Required Investment BDT 70,000/- (as equity) 32%                                                                                                                                                                                                                                                                                                                                                                                                                            |  |  |  |
| Present salary/drawings<br>from business (estimates) | :                                    | BDT 5,000                                                                                                                                                                                                                                                                                                                                                                                                                                                                   |  |  |  |
| Proposed Salary                                      | :                                    | BDT 5,000                                                                                                                                                                                                                                                                                                                                                                                                                                                                   |  |  |  |
| Size of shop                                         | :                                    | 20 ft x 15 ft= 300 square ft                                                                                                                                                                                                                                                                                                                                                                                                                                                |  |  |  |
| Security of the shop                                 | :                                    |                                                                                                                                                                                                                                                                                                                                                                                                                                                                             |  |  |  |
| Implementation                                       | :                                    | <ul> <li>The business is planned to be scaled up by investment in existing goods like; Rice,Oil,Soft dring,Cosmatic Item,Bakery Item etc.</li> <li>Average 15% gain on sales.</li> <li>The business is operating by entrepreneur. Existing no employee.</li> <li>After getting equity fund no employee will be appointed.</li> <li>Entrepreneur is owner of the shop .</li> <li>Collects goods from Joydebpur,Gazipur.</li> <li>Agreed grace period is 3 months.</li> </ul> |  |  |  |