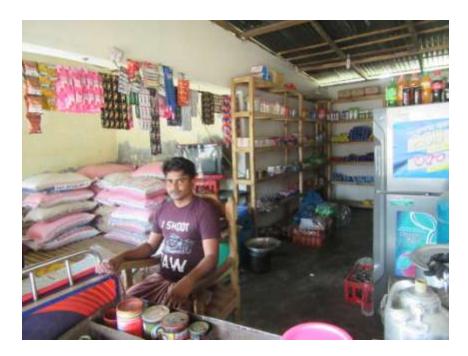

### Proposed NU Business Name: MS FARIHA ENTERPRISE



Project identification and prepared by: Md. Md. Kazem Uddin , Bashon Unit, Gazipur Project verified by: MD. Rofiqul Islam



| Brief Bio of The Proposed Nobin Udyokta                                                                                                                        |     |                                                                                                                                                                                               |  |  |
|----------------------------------------------------------------------------------------------------------------------------------------------------------------|-----|------------------------------------------------------------------------------------------------------------------------------------------