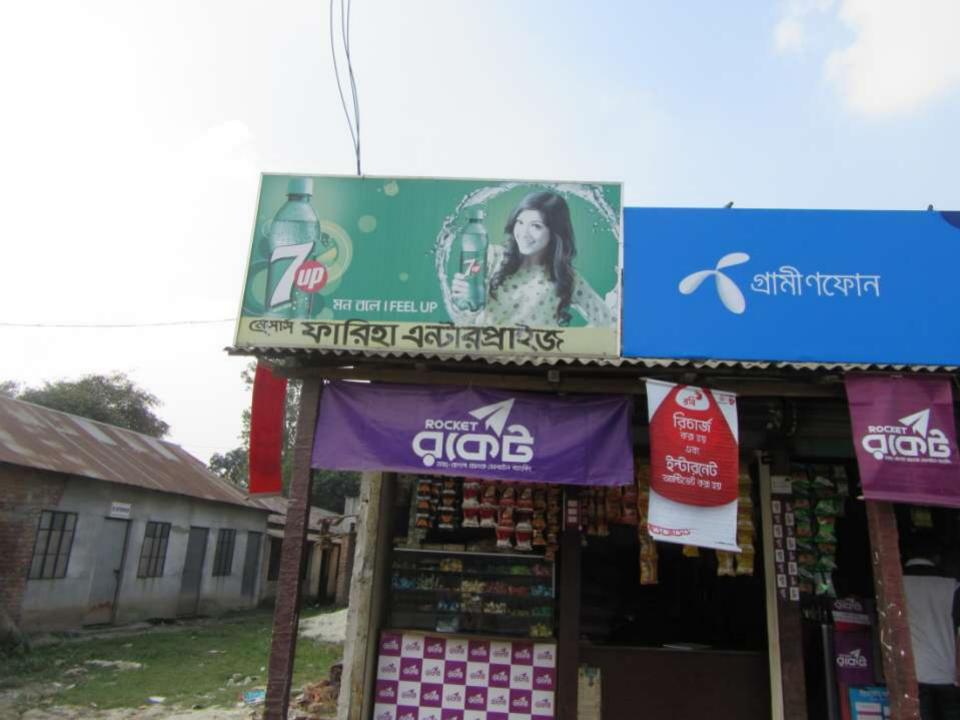

| Proposed Nobin Udyokta Business Info                 |                                      |                                                                                                                                                                                                                                                                                                                                                                                                                                                                             |  |  |  |
|------------------------------------------------------|--------------------------------------|-----------------------------------------------------------------------------------------------------------------------------------------------------------------------------------------------------------------------------------------------------------------------------------------------------------------------------------------------------------------------------------------------------------------------------------------------------------------------------|--|--|--|
| Business Name                                        | Susiness Name : MS FARIHA ENTERPRISE |                                                                                                                                                                                                                                                                                                                                                                                                                                                                             |  |  |  |
| Location                                             | :                                    | Porabari Busstand , Gazipur                                                                                                                                                                                                                                                                                                                                                                                                                                                 |  |  |  |
| Total Investment in BDT                              | :                                    | BDT 2,20,000/-                                                                                                                                                                                                                                                                                                                                                                                                                                                              |  |  |  |
| Financing                                            | :                                    | Self BDT 1,50,000/- (from existing business) 68%                                                                                                                                                                                                                                                                                                                                                                                                                            |  |  |  |
|                                                      | <u> </u>                             | Required Investment BDT 70,000/- (as equity) 32%                                                                                                                                                                                                                                                                                                                                                                                                                            |  |  |  |
| Present salary/drawings<br>from business (estimates) | :                                    | BDT 5,000                                                                                                                                                                                                                                                                                                                                                                                                                                                                   |  |  |  |
| Proposed Salary                                      | :                                    | BDT 5,000                                                                                                                                                                                                                                                                                                                                                                                                                                                                   |  |  |  |
| Size of shop                                         | :                                    | 20 ft x 15 ft= 300 square ft                                                                                                                                                                                                                                                                                                                                                                                                                                                |  |  |  |
| Security of the shop                                 | :                                    |                                                                                                                                                                                                                                                                                                                                                                                                                                                                             |  |  |  |
| Implementation                                       | :                                    | <ul> <li>The business is planned to be scaled up by investment in existing goods like; Rice,Oil,Soft dring,Cosmatic Item,Bakery Item etc.</li> <li>Average 15% gain on sales.</li> <li>The business is operating by entrepreneur. Existing no employee.</li> <li>After getting equity fund no employee will be appointed.</li> <li>Entrepreneur is owner of the shop .</li> <li>Collects goods from Joydebpur,Gazipur.</li> <li>Agreed grace period is 3 months.</li> </ul> |  |  |  |

Pictures

2 Martin