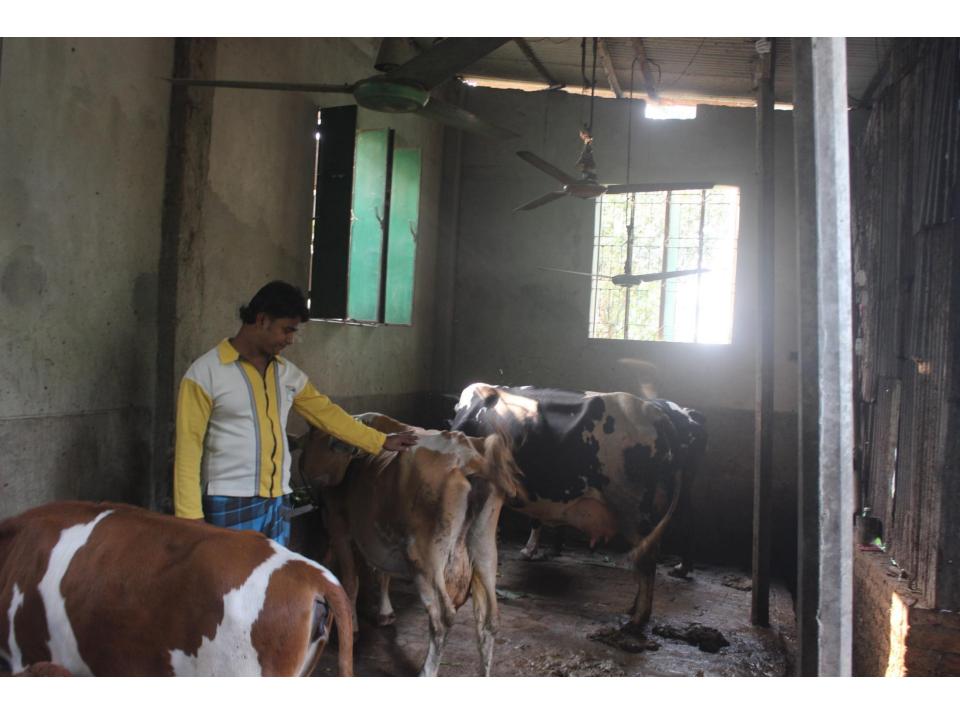

| Proposed Nobin Udyokta Business Info              |   |                                                                                                                                                                                                                                                                                                                                       |  |  |  |
|---------------------------------------------------|---|---------------------------------------------------------------------------------------------------------------------------------------------------------------------------------------------------------------------------------------------------------------------------------------------------------------------------------------|--|--|--|
| Business Name                                     | : | RUBEL DAIRY FARM                                                                                                                                                                                                                                                                                                                      |  |  |  |
| Location                                          | : | Muslimbag, Abdullahpur, Keranigonj, Dhaka                                                                                                                                                                                                                                                                                             |  |  |  |
| Total Investment in BDT                           | : | BDT 550,000/-                                                                                                                                                                                                                                                                                                                         |  |  |  |
| Financing                                         | : | Self BDT 450,000/- (from existing business) 82% Required Investment BDT 100,000/- (as equity) 18%                                                                                                                                                                                                                                     |  |  |  |
| Present salary/drawings from business (estimates) | : | BDT 5,000                                                                                                                                                                                                                                                                                                                             |  |  |  |
| Proposed Salary                                   | : | BDT 5,000                                                                                                                                                                                                                                                                                                                             |  |  |  |
| Size of shop                                      | : | 10 ft x 9 ft= 90 square ft                                                                                                                                                                                                                                                                                                            |  |  |  |
| Implementation                                    | : | <ul> <li>He has three cows and three calf's in his farm.</li> <li>Average daily milk production is 20 liter and milk price is BDT 50.</li> <li>The business is operating by entrepreneur. Existing no employee.</li> <li>The farm is owned.</li> <li>Collects goods from Dargao.</li> <li>Agreed grace period is 3 months.</li> </ul> |  |  |  |