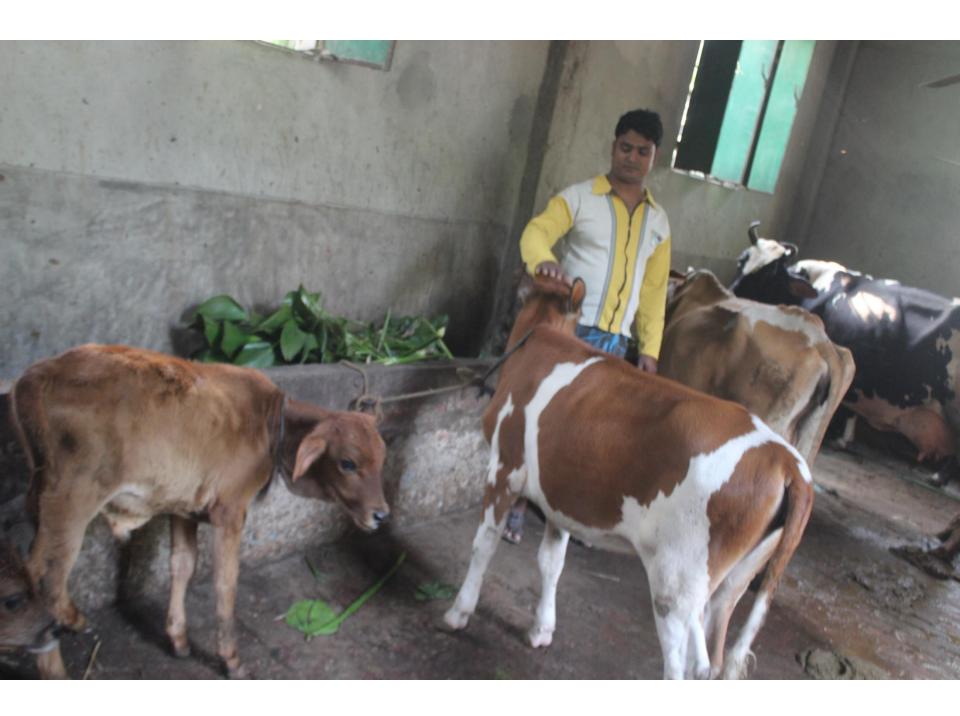

| Proposed Nobin Udyokta Business Info              |   |                                                                                                                                                                                                                                                                                                                                       |  |  |  |
|---------------------------------------------------|---|---------------------------------------------------------------------------------------------------------------------------------------------------------------------------------------------------------------------------------------------------------------------------------------------------------------------------------------|--|--|--|
| Business Name                                     | : | RUBEL DAIRY FARM                                                                                                                                                                                                                                                                                                                      |  |  |  |
| Location                                          | : | Muslimbag, Abdullahpur, Keranigonj, Dhaka                                                                                                                                                                                                                                                                                             |  |  |  |
| Total Investment in BDT                           | : | BDT 550,000/-                                                                                                                                                                                                                                                                                                                         |  |  |  |
| Financing                                         | : | Self BDT 450,000/- (from existing business) 82% Required Investment BDT 100,000/- (as equity) 18%                                                                                                                                                                                                                                     |  |  |  |
| Present salary/drawings from business (estimates) | : | BDT 5,000                                                                                                                                                                                                                                                                                                                             |  |  |  |
| Proposed Salary                                   | : | BDT 5,000                                                                                                                                                                                                                                                                                                                             |  |  |  |
| Size of shop                                      | : | 10 ft x 9 ft= 90 square ft                                                                                                                                                                                                                                                                                                            |  |  |  |
| Implementation                                    | : | <ul> <li>He has three cows and three calf's in his farm.</li> <li>Average daily milk production is 20 liter and milk price is BDT 50.</li> <li>The business is operating by entrepreneur. Existing no employee.</li> <li>The farm is owned.</li> <li>Collects goods from Dargao.</li> <li>Agreed grace period is 3 months.</li> </ul> |  |  |  |

## Pictures

and the ofference of

গণপ্রজাতন্ত্রী বাংলা

জন্ম ও মৃত্যু নিবন্ধকের ব তেঘরিয়া ইউনিয়ন ইউনি কেরানীগঞ্জ, ঢাকা