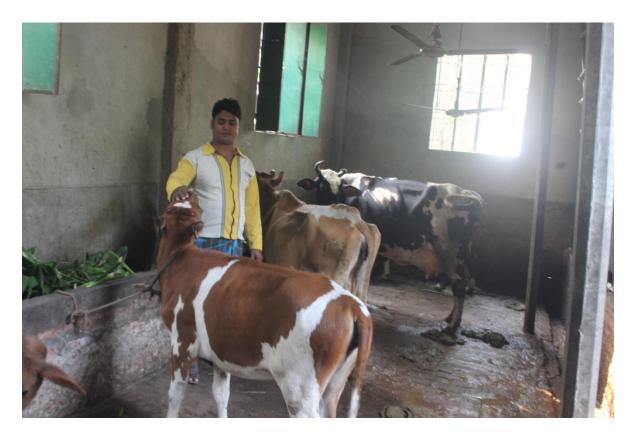

| Proposed Nobin Udyokta Business Info              |   |                                                                                                                                                                                                                                                                                                                                       |  |  |  |
|---------------------------------------------------|---|---------------------------------------------------------------------------------------------------------------------------------------------------------------------------------------------------------------------------------------------------------------------------------------------------------------------------------------|--|--|--|
| Business Name                                     | : | RUBEL DAIRY FARM                                                                                                                                                                                                                                                                                                                      |  |  |  |
| Location                                          | : | Muslimbag, Abdullahpur, Keranigonj, Dhaka                                                                                                                                                                                                                                                                                             |  |  |  |
| Total Investment in BDT                           | : | BDT 550,000/-                                                                                                                                                                                                                                                                                                                         |  |  |  |
| Financing                                         | : | Self BDT 450,000/- (from existing business) 82% Required Investment BDT 100,000/- (as equity) 18%                                                                                                                                                                                                                                     |  |  |  |
| Present salary/drawings from business (estimates) | : | BDT 5,000                                                                                                                                                                                                                                                                                                                             |  |  |  |
| Proposed Salary                                   | : | BDT 5,000                                                                                                                                                                                                                                                                                                                             |  |  |  |
| Size of shop                                      | : | 10 ft x 9 ft= 90 square ft                                                                                                                                                                                                                                                                                                            |  |  |  |
| Implementation                                    | : | <ul> <li>He has three cows and three calf's in his farm.</li> <li>Average daily milk production is 20 liter and milk price is BDT 50.</li> <li>The business is operating by entrepreneur. Existing no employee.</li> <li>The farm is owned.</li> <li>Collects goods from Dargao.</li> <li>Agreed grace period is 3 months.</li> </ul> |  |  |  |

## Pictures

and the ofference of

গণপ্রজাতন্ত্রী বাংলা

জন্ম ও মৃত্যু নিবন্ধকের ব তেঘরিয়া ইউনিয়ন ইউনি কেরানীগঞ্জ, ঢাকা