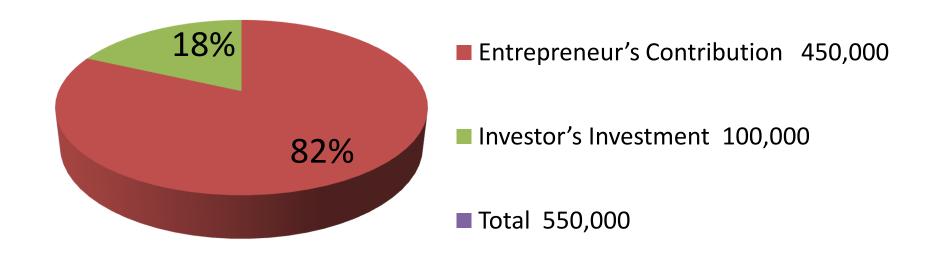

| Proposed Nobin Udyokta Business Info              |   |                                                                                                                                                                                                                                                                                                                                       |  |  |  |
|---------------------------------------------------|---|---------------------------------------------------------------------------------------------------------------------------------------------------------------------------------------------------------------------------------------------------------------------------------------------------------------------------------------|--|--|--|
| Business Name                                     | : | RUBEL DAIRY FARM                                                                                                                                                                                                                                                                                                                      |  |  |  |
| Location                                          | : | Muslimbag, Abdullahpur, Keranigonj, Dhaka                                                                                                                                                                                                                                                                                             |  |  |  |
| Total Investment in BDT                           | : | BDT 550,000/-                                                                                                                                                                                                                                                                                                                         |  |  |  |
| Financing                                         | : | Self BDT 450,000/- (from existing business) 82% Required Investment BDT 100,000/- (as equity) 18%                                                                                                                                                                                                                                     |  |  |  |
| Present salary/drawings from business (estimates) | : | BDT 5,000                                                                                                                                                                                                                                                                                                                             |  |  |  |
| Proposed Salary                                   | : | BDT 5,000                                                                                                                                                                                                                                                                                                                             |  |  |  |
| Size of shop                                      | : | 10 ft x 9 ft= 90 square ft                                                                                                                                                                                                                                                                                                            |  |  |  |
| Implementation                                    | : | <ul> <li>He has three cows and three calf's in his farm.</li> <li>Average daily milk production is 20 liter and milk price is BDT 50.</li> <li>The business is operating by entrepreneur. Existing no employee.</li> <li>The farm is owned.</li> <li>Collects goods from Dargao.</li> <li>Agreed grace period is 3 months.</li> </ul> |  |  |  |

| Investment Breakdown |      |        |         |      |          |          |         |  |
|----------------------|------|--------|---------|------|----------|----------|---------|--|
| Existing             |      |        |         |      | Proposed |          |         |  |
| Particulars          | Unit | Amoun  | Qty.    | Unit | Amount   | Proposed |         |  |
|                      |      | Price  | t (BDT) |      | Price    | (BDT)    | Total   |  |
| Cow                  | 3    | 120000 | 360,000 | 1    | 100000   | 100,000  | 460,000 |  |
| Calf's               | 3    | 30000  | 90,000  | 0    | 0        | 0        | 90,000  |  |
| Total                | 6    |        | 450,000 | 1    |          | 100,000  | 550,000 |  |