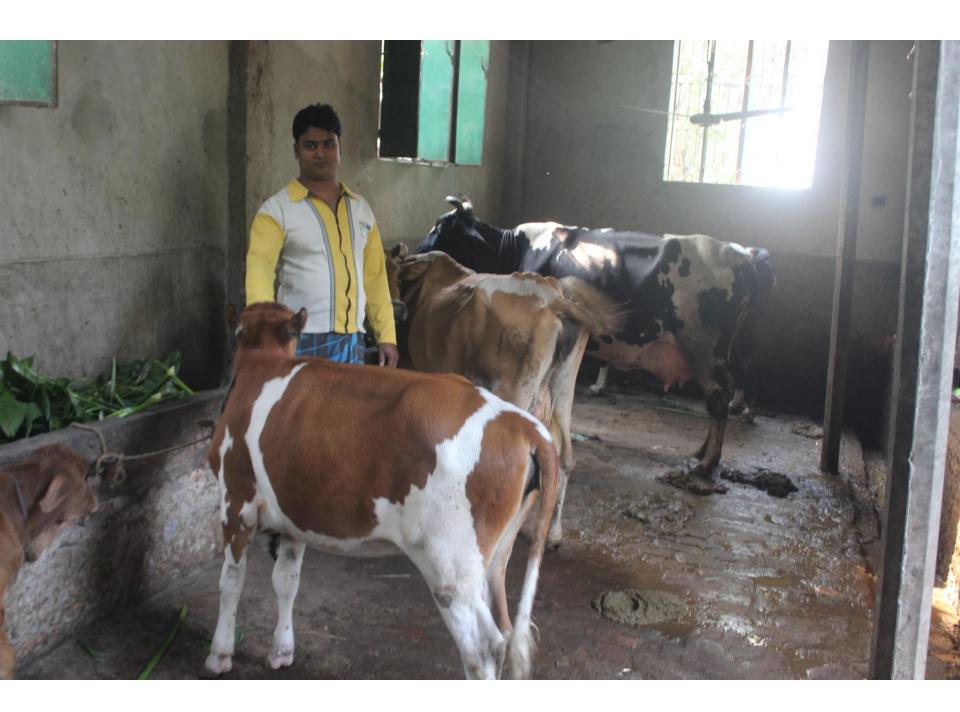

| Proposed Nobin Udyokta Business Info              |   |                                                                                                                                                                                                                                                                                                                                       |  |  |  |
|---------------------------------------------------|---|---------------------------------------------------------------------------------------------------------------------------------------------------------------------------------------------------------------------------------------------------------------------------------------------------------------------------------------|--|--|--|
| Business Name                                     | : | RUBEL DAIRY FARM                                                                                                                                                                                                                                                                                                                      |  |  |  |
| Location                                          | : | Muslimbag, Abdullahpur, Keranigonj, Dhaka                                                                                                                                                                                                                                                                                             |  |  |  |
| Total Investment in BDT                           | : | BDT 550,000/-                                                                                                                                                                                                                                                                                                                         |  |  |  |
| Financing                                         | : | Self BDT 450,000/- (from existing business) 82% Required Investment BDT 100,000/- (as equity) 18%                                                                                                                                                                                                                                     |  |  |  |
| Present salary/drawings from business (estimates) | : | BDT 5,000                                                                                                                                                                                                                                                                                                                             |  |  |  |
| Proposed Salary                                   | : | BDT 5,000                                                                                                                                                                                                                                                                                                                             |  |  |  |
| Size of shop                                      | : | 10 ft x 9 ft= 90 square ft                                                                                                                                                                                                                                                                                                            |  |  |  |
| Implementation                                    | : | <ul> <li>He has three cows and three calf's in his farm.</li> <li>Average daily milk production is 20 liter and milk price is BDT 50.</li> <li>The business is operating by entrepreneur. Existing no employee.</li> <li>The farm is owned.</li> <li>Collects goods from Dargao.</li> <li>Agreed grace period is 3 months.</li> </ul> |  |  |  |

## Pictures

and the ofference of

গণপ্রজাতন্ত্রী বাংলা

জন্ম ও মৃত্যু নিবন্ধকের ব তেঘরিয়া ইউনিয়ন ইউনি কেরানীগঞ্জ, ঢাকা