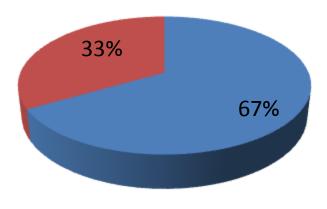

| Proposed Nobin Udyokta Business Info              |   |                                                                                                                                                                                                                                                                                                                                                                                                                                                                                                                       |  |  |
|---------------------------------------------------|---|-----------------------------------------------------------------------------------------------------------------------------------------------------------------------------------------------------------------------------------------------------------------------------------------------------------------------------------------------------------------------------------------------------------------------------------------------------------------------------------------------------------------------|--|--|
| Business Name                                     | : | VAI VAI INTERNET                                                                                                                                                                                                                                                                                                                                                                                                                                                                                                      |  |  |
| Location                                          | : | Kunia Pasor, Gazipur                                                                                                                                                                                                                                                                                                                                                                                                                                                                                                  |  |  |
| Total Investment in BDT                           | : | BDT 1,80,000/-                                                                                                                                                                                                                                                                                                                                                                                                                                                                                                        |  |  |
| Financing                                         | : | Self BDT 1,20,000/- (from existing business) 67% Required Investment BDT 60,000/- (as equity) 33%                                                                                                                                                                                                                                                                                                                                                                                                                     |  |  |
| Present salary/drawings from business (estimates) | : | BDT 5,000                                                                                                                                                                                                                                                                                                                                                                                                                                                                                                             |  |  |
| Proposed Salary                                   | : | BDT 5,000                                                                                                                                                                                                                                                                                                                                                                                                                                                                                                             |  |  |
| Size of shop                                      | : | 10 ft x 10 ft= 100 square ft                                                                                                                                                                                                                                                                                                                                                                                                                                                                                          |  |  |
| Security of the shop                              | : | -                                                                                                                                                                                                                                                                                                                                                                                                                                                                                                                     |  |  |
| Implementation                                    | : | <ul> <li>The business is planned to be scaled up by investment in existing goods like; Media convetor meshine, Switch 16 ft, Fiber Cable, Cat 6 Cable, Switch 4 put, TG Box etc.</li> <li>Average 15% gain on sales.</li> <li>The business is operating by entrepreneur. Existing no employee.</li> <li>After getting equity fund no employee will be appointed.</li> <li>Entrepreneur is owner of the shop.</li> <li>Collects goods from Tangi bazzar, Gazipur.</li> <li>Agreed grace period is 3 months.</li> </ul> |  |  |