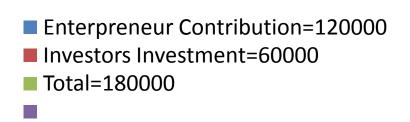

| Proposed Nobin Udyokta Business Info              |   |                                                                                                                                                                                                                                                                                                                                                                                                                                                                                                                       |  |  |
|---------------------------------------------------|---|-----------------------------------------------------------------------------------------------------------------------------------------------------------------------------------------------------------------------------------------------------------------------------------------------------------------------------------------------------------------------------------------------------------------------------------------------------------------------------------------------------------------------|--|--|
| Business Name                                     | : | VAI VAI INTERNET                                                                                                                                                                                                                                                                                                                                                                                                                                                                                                      |  |  |
| Location                                          | : | Kunia Pasor, Gazipur                                                                                                                                                                                                                                                                                                                                                                                                                                                                                                  |  |  |
| Total Investment in BDT                           | : | BDT 1,80,000/-                                                                                                                                                                                                                                                                                                                                                                                                                                                                                                        |  |  |
| Financing                                         | : | Self BDT 1,20,000/- (from existing business) 67% Required Investment BDT 60,000/- (as equity) 33%                                                                                                                                                                                                                                                                                                                                                                                                                     |  |  |
| Present salary/drawings from business (estimates) | : | BDT 5,000                                                                                                                                                                                                                                                                                                                                                                                                                                                                                                             |  |  |
| Proposed Salary                                   | : | BDT 5,000                                                                                                                                                                                                                                                                                                                                                                                                                                                                                                             |  |  |
| Size of shop                                      | : | 10 ft x 10 ft= 100 square ft                                                                                                                                                                                                                                                                                                                                                                                                                                                                                          |  |  |
| Security of the shop                              | : | -                                                                                                                                                                                                                                                                                                                                                                                                                                                                                                                     |  |  |
| Implementation                                    | : | <ul> <li>The business is planned to be scaled up by investment in existing goods like; Media convetor meshine, Switch 16 ft, Fiber Cable, Cat 6 Cable, Switch 4 put, TG Box etc.</li> <li>Average 15% gain on sales.</li> <li>The business is operating by entrepreneur. Existing no employee.</li> <li>After getting equity fund no employee will be appointed.</li> <li>Entrepreneur is owner of the shop.</li> <li>Collects goods from Tangi bazzar, Gazipur.</li> <li>Agreed grace period is 3 months.</li> </ul> |  |  |