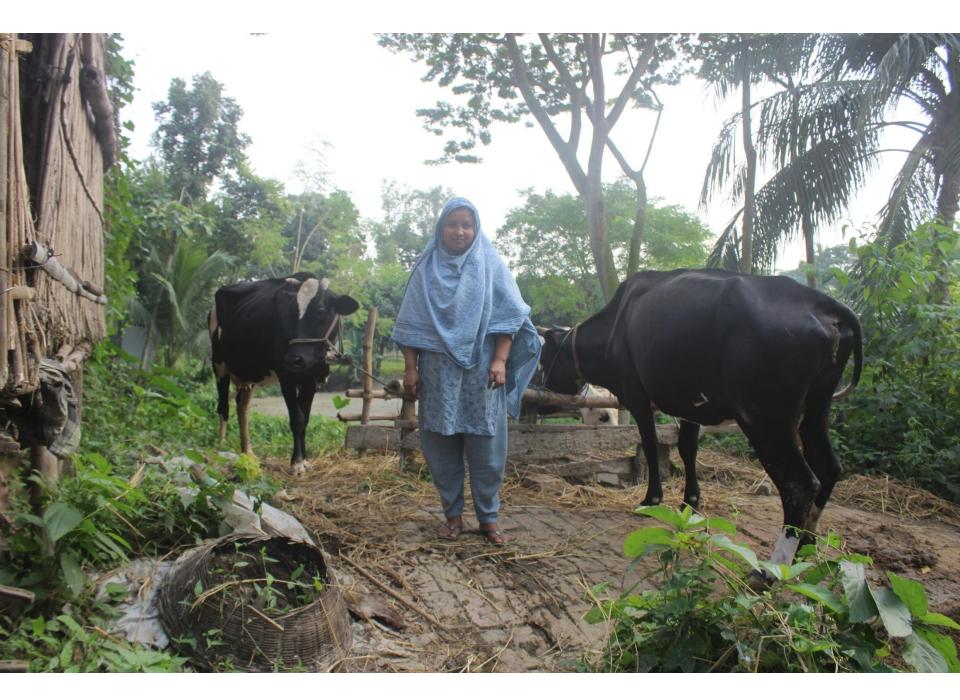

| Proposed Nobin Udyokta Business Info                 |   |                                                                                                                                                                                                                                                                                                                                           |  |  |  |
|------------------------------------------------------|---|-------------------------------------------------------------------------------------------------------------------------------------------------------------------------------------------------------------------------------------------------------------------------------------------------------------------------------------------|--|--|--|
| Business Name                                        | : | SOHELA DAIRY FARM                                                                                                                                                                                                                                                                                                                         |  |  |  |
| Location                                             | : | Bot tola, Rajabari, Keranigonj, Dhaka                                                                                                                                                                                                                                                                                                     |  |  |  |
| Total Investment in BDT                              | : | BDT 430,000/-                                                                                                                                                                                                                                                                                                                             |  |  |  |
| Financing                                            | : | Self BDT 350,000/- (from existing business) 81%<br>Required Investment BDT 80,000/- (as equity) 19%                                                                                                                                                                                                                                       |  |  |  |
| Present salary/drawings<br>from business (estimates) | : | BDT 5,000                                                                                                                                                                                                                                                                                                                                 |  |  |  |
| Proposed Salary                                      | : | BDT 5,000                                                                                                                                                                                                                                                                                                                                 |  |  |  |
| Size of shop                                         | : | 10 ft x 9 ft= 90 square ft                                                                                                                                                                                                                                                                                                                |  |  |  |
| Implementation                                       | : | <ul> <li>She has two cows and two calf's in her farm.</li> <li>Average daily milk production is 10 liter and milk price is BDT 60.</li> <li>The business is operating by entrepreneur. Existing no employee.</li> <li>The farm is owned.</li> <li>Collects goods from Dargao Bazaar.</li> <li>Agreed grace period is 3 months.</li> </ul> |  |  |  |

# **FAMILY PICTURE**