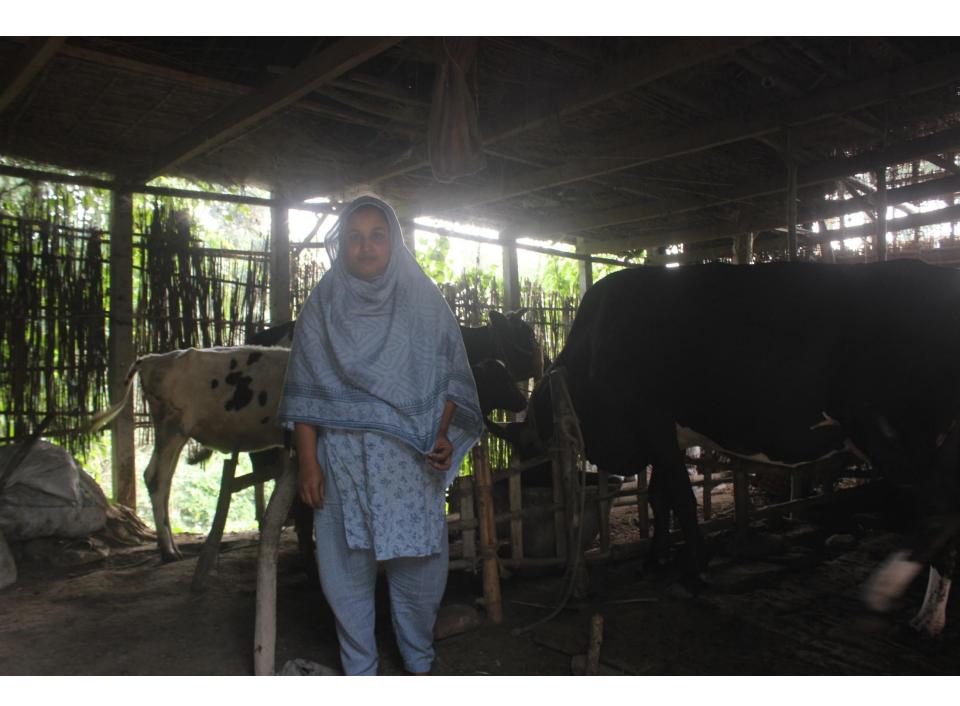

| Proposed Nobin Udyokta Business Info                 |   |                                                                                                                                                                                                                                                                                                                                           |  |  |  |
|------------------------------------------------------|---|-------------------------------------------------------------------------------------------------------------------------------------------------------------------------------------------------------------------------------------------------------------------------------------------------------------------------------------------|--|--|--|
| Business Name                                        | : | SOHELA DAIRY FARM                                                                                                                                                                                                                                                                                                                         |  |  |  |
| Location                                             | : | Bot tola, Rajabari, Keranigonj, Dhaka                                                                                                                                                                                                                                                                                                     |  |  |  |
| Total Investment in BDT                              | : | BDT 430,000/-                                                                                                                                                                                                                                                                                                                             |  |  |  |
| Financing                                            | : | Self BDT 350,000/- (from existing business) 81%<br>Required Investment BDT 80,000/- (as equity) 19%                                                                                                                                                                                                                                       |  |  |  |
| Present salary/drawings<br>from business (estimates) | : | BDT 5,000                                                                                                                                                                                                                                                                                                                                 |  |  |  |
| Proposed Salary                                      | : | BDT 5,000                                                                                                                                                                                                                                                                                                                                 |  |  |  |
| Size of shop                                         | : | 10 ft x 9 ft= 90 square ft                                                                                                                                                                                                                                                                                                                |  |  |  |
| Implementation                                       | : | <ul> <li>She has two cows and two calf's in her farm.</li> <li>Average daily milk production is 10 liter and milk price is BDT 60.</li> <li>The business is operating by entrepreneur. Existing no employee.</li> <li>The farm is owned.</li> <li>Collects goods from Dargao Bazaar.</li> <li>Agreed grace period is 3 months.</li> </ul> |  |  |  |