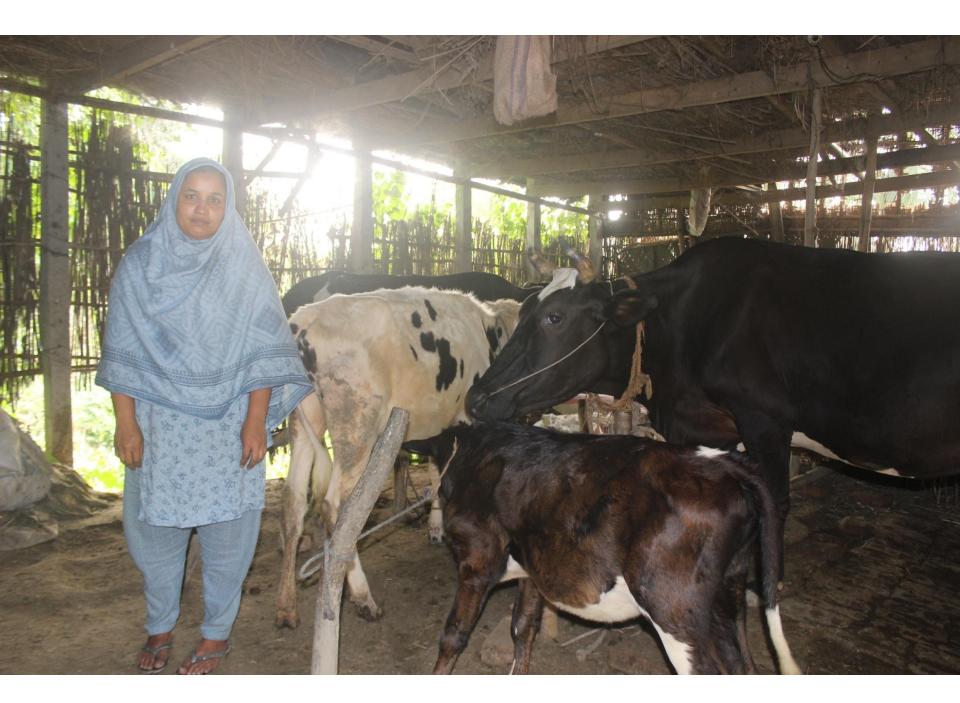

| Proposed Nobin Udyokta Business Info                 |   |                                                                                                                                                                                                                                                                                                                                           |  |  |  |
|------------------------------------------------------|---|-------------------------------------------------------------------------------------------------------------------------------------------------------------------------------------------------------------------------------------------------------------------------------------------------------------------------------------------|--|--|--|
| Business Name                                        | : | SOHELA DAIRY FARM                                                                                                                                                                                                                                                                                                                         |  |  |  |
| Location                                             | : | Bot tola, Rajabari, Keranigonj, Dhaka                                                                                                                                                                                                                                                                                                     |  |  |  |
| Total Investment in BDT                              | : | BDT 430,000/-                                                                                                                                                                                                                                                                                                                             |  |  |  |
| Financing                                            | : | Self BDT 350,000/- (from existing business) 81%<br>Required Investment BDT 80,000/- (as equity) 19%                                                                                                                                                                                                                                       |  |  |  |
| Present salary/drawings<br>from business (estimates) | : | BDT 5,000                                                                                                                                                                                                                                                                                                                                 |  |  |  |
| Proposed Salary                                      | : | BDT 5,000                                                                                                                                                                                                                                                                                                                                 |  |  |  |
| Size of shop                                         | : | 10 ft x 9 ft= 90 square ft                                                                                                                                                                                                                                                                                                                |  |  |  |
| Implementation                                       | : | <ul> <li>She has two cows and two calf's in her farm.</li> <li>Average daily milk production is 10 liter and milk price is BDT 60.</li> <li>The business is operating by entrepreneur. Existing no employee.</li> <li>The farm is owned.</li> <li>Collects goods from Dargao Bazaar.</li> <li>Agreed grace period is 3 months.</li> </ul> |  |  |  |

# **FAMILY PICTURE**