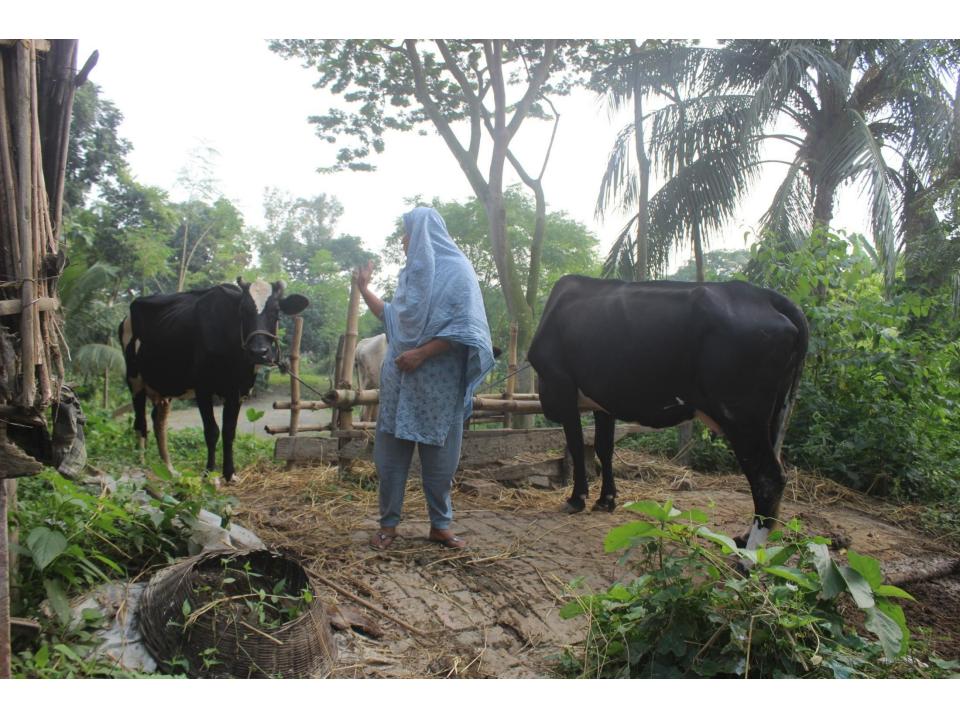

| Proposed Nobin Udyokta Business Info                 |   |                                                                                                                                                                                                                                                                                                                                           |  |  |  |
|------------------------------------------------------|---|-------------------------------------------------------------------------------------------------------------------------------------------------------------------------------------------------------------------------------------------------------------------------------------------------------------------------------------------|--|--|--|
| Business Name                                        | : | SOHELA DAIRY FARM                                                                                                                                                                                                                                                                                                                         |  |  |  |
| Location                                             | : | Bot tola, Rajabari, Keranigonj, Dhaka                                                                                                                                                                                                                                                                                                     |  |  |  |
| Total Investment in BDT                              | : | BDT 430,000/-                                                                                                                                                                                                                                                                                                                             |  |  |  |
| Financing                                            | : | Self BDT 350,000/- (from existing business) 81%<br>Required Investment BDT 80,000/- (as equity) 19%                                                                                                                                                                                                                                       |  |  |  |
| Present salary/drawings<br>from business (estimates) | : | BDT 5,000                                                                                                                                                                                                                                                                                                                                 |  |  |  |
| Proposed Salary                                      | : | BDT 5,000                                                                                                                                                                                                                                                                                                                                 |  |  |  |
| Size of shop                                         | : | 10 ft x 9 ft= 90 square ft                                                                                                                                                                                                                                                                                                                |  |  |  |
| Implementation                                       | : | <ul> <li>She has two cows and two calf's in her farm.</li> <li>Average daily milk production is 10 liter and milk price is BDT 60.</li> <li>The business is operating by entrepreneur. Existing no employee.</li> <li>The farm is owned.</li> <li>Collects goods from Dargao Bazaar.</li> <li>Agreed grace period is 3 months.</li> </ul> |  |  |  |

# **FAMILY PICTURE**