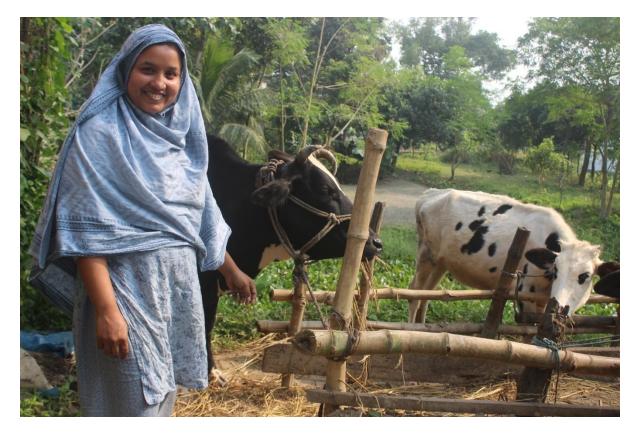

| Proposed Nobin Udyokta Business Info                 |   |                                                                                                                                                                                                                                                                                                                                           |  |  |  |
|------------------------------------------------------|---|-------------------------------------------------------------------------------------------------------------------------------------------------------------------------------------------------------------------------------------------------------------------------------------------------------------------------------------------|--|--|--|
| Business Name                                        | : | SOHELA DAIRY FARM                                                                                                                                                                                                                                                                                                                         |  |  |  |
| Location                                             | : | Bot tola, Rajabari, Keranigonj, Dhaka                                                                                                                                                                                                                                                                                                     |  |  |  |
| Total Investment in BDT                              | : | BDT 430,000/-                                                                                                                                                                                                                                                                                                                             |  |  |  |
| Financing                                            | : | Self BDT 350,000/- (from existing business) 81%<br>Required Investment BDT 80,000/- (as equity) 19%                                                                                                                                                                                                                                       |  |  |  |
| Present salary/drawings<br>from business (estimates) | : | BDT 5,000                                                                                                                                                                                                                                                                                                                                 |  |  |  |
| Proposed Salary                                      | : | BDT 5,000                                                                                                                                                                                                                                                                                                                                 |  |  |  |
| Size of shop                                         | : | 10 ft x 9 ft= 90 square ft                                                                                                                                                                                                                                                                                                                |  |  |  |
| Implementation                                       | : | <ul> <li>She has two cows and two calf's in her farm.</li> <li>Average daily milk production is 10 liter and milk price is BDT 60.</li> <li>The business is operating by entrepreneur. Existing no employee.</li> <li>The farm is owned.</li> <li>Collects goods from Dargao Bazaar.</li> <li>Agreed grace period is 3 months.</li> </ul> |  |  |  |