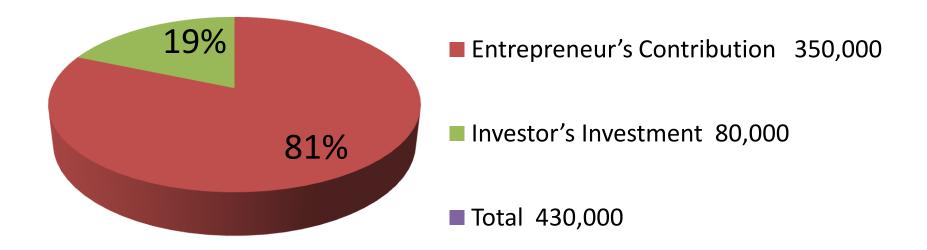

| Investment Breakdown       |   |        |         |          |       |        |          |
|----------------------------|---|--------|---------|----------|-------|--------|----------|
| Existing                   |   |        |         | Proposed |       |        |          |
| Particulars Qty. Unit Amou |   |        |         |          | Unit  | Amount | Proposed |
|                            |   | Price  | t (BDT) |          | Price | (BDT)  | Total    |
| Cow                        | 1 | 180000 | 180,000 | 0        | 0     | 0      | 180,000  |
| Calf's                     | 2 | 35000  | 70,000  | 0        | 0     | 0      | 70,000   |
| Cow                        | 1 | 100000 | 100,000 | 1        | 80000 | 80,000 | 180,000  |
| Total                      | 4 |        | 350,000 | 1        |       | 80,000 | 430,000  |

### **Source of Finance**

| Financial Projection (BDT)        |       |         |          |          |          |  |  |
|-----------------------------------|-------|---------|----------|----------|----------|--|--|
| Particular                        | Daily | Monthly | 1st Year | 2nd Year | 3rd Year |  |  |
| Revenue (sales)                   |       |         |          |          |          |  |  |
| Milk (15x 60)                     | 900   | 27,000  | 324,000  | 340,200  | 357,210  |  |  |
| Calf Sale                         |       |         | 15,000   | 15,000   | 15,000   |  |  |
| Total Sales (A)                   | 900   | 27,000  | 339,000  | 355,200  | 372,210  |  |  |
| Less. Variable Expense            |       |         |          |          |          |  |  |
| Straw, Bran, Medicine etc         | 320   | 9,600   | 115,200  | 120,960  | 127,008  |  |  |
| Total variable Expense (B)        | 320   | 9,600   | 115,200  | 120,960  | 127,008  |  |  |
| Contribution Margin (CM) [C=(A-B) | 580   | 17,400  | 223,800  | 234,240  | 245,202  |  |  |
| Less. Fixed Expense               |       |         |          |          |          |  |  |
| Mobile Bill                       |       | 400     | 4,800    | 5,500    | 6,000    |  |  |
| Salary (self)                     |       | 5,000   | 60,000   | 60,000   | 60,000   |  |  |
| Electricity Bill                  |       | 300     | 3,600    | 4,000    | 4,500    |  |  |
| Total Fixed Cost                  |       | 5,700   | 68,400   | 69,500   | 70,500   |  |  |
| Net Profit (E) [C-D)              |       | 11,700  | 155,400  | 164,740  | 174,702  |  |  |
| Investment Payback                |       |         | 32,000   | 32,000   | 32,000   |  |  |