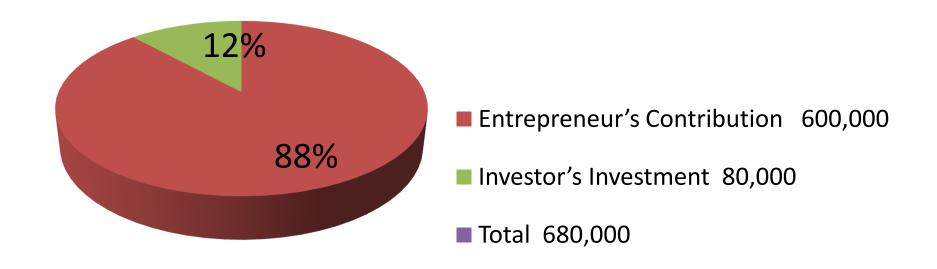

| Investment Breakdown |                  |        |         |      |          |        |          |  |
|----------------------|------------------|--------|---------|------|----------|--------|----------|--|
| Existing             |                  |        |         |      | Proposed |        |          |  |
| Particulars          | Particulars Qty. |        |         | Qty. | Unit     | Amount | Proposed |  |
|                      |                  | Price  | t (BDT) |      | Price    | (BDT)  | Total    |  |
| Cow                  | 5                | 110000 | 550,000 | 1    | 80000    | 80,000 | 630,000  |  |
| Ох                   | 1                | 50000  | 50,000  | 0    | 0        | 0      | 50,000   |  |
| Total                | 6                |        | 600,000 | 1    |          | 80,000 | 680,000  |  |