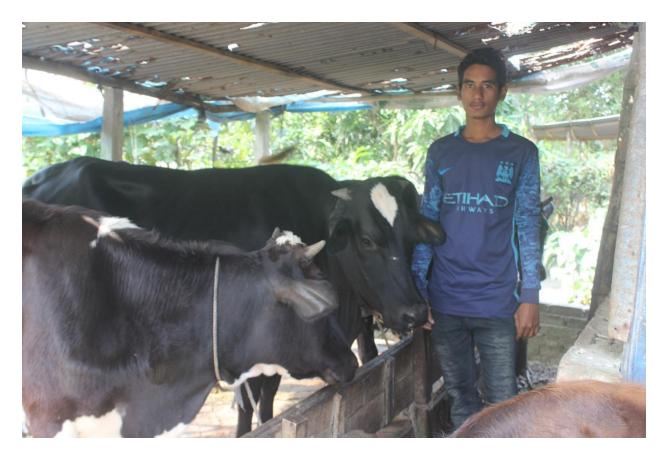

| Proposed Nobin Udyokta Business Info              |   |                                                                                                                                                                                                                                                                                                                                  |  |  |  |
|---------------------------------------------------|---|----------------------------------------------------------------------------------------------------------------------------------------------------------------------------------------------------------------------------------------------------------------------------------------------------------------------------------|--|--|--|
| Business Name                                     | : | TUSHAR DAIRY FARM                                                                                                                                                                                                                                                                                                                |  |  |  |
| Location                                          | : | Noyagao, Keranigonj, Dhaka                                                                                                                                                                                                                                                                                                       |  |  |  |
| Total Investment in BDT                           | : | BDT 680,000/-                                                                                                                                                                                                                                                                                                                    |  |  |  |
| Financing                                         | : | Self BDT 600,000/- (from existing business) 88% Required Investment BDT 80,000/- (as equity) 12%                                                                                                                                                                                                                                 |  |  |  |
| Present salary/drawings from business (estimates) | : | BDT 5,000                                                                                                                                                                                                                                                                                                                        |  |  |  |
| Proposed Salary                                   | : | BDT 5,000                                                                                                                                                                                                                                                                                                                        |  |  |  |
| Size of shop                                      | : | 10 ft x 9 ft= 90 square ft                                                                                                                                                                                                                                                                                                       |  |  |  |
| Implementation                                    | : | <ul> <li>He has five cows and one ox in his farm.</li> <li>Average daily milk production is 15 liter and milk price is BDT 60.</li> <li>The business is operating by entrepreneur. Existing no employee.</li> <li>The farm is owned.</li> <li>Collects goods from Paragram.</li> <li>Agreed grace period is 3 months.</li> </ul> |  |  |  |

# Pictures