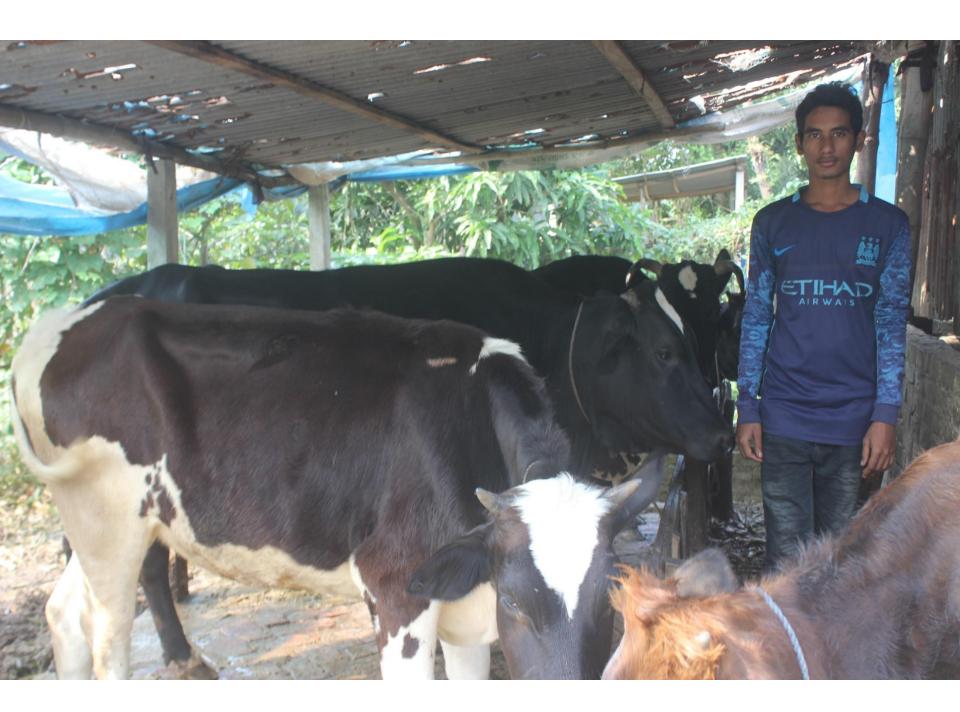

| Proposed Nobin Udyokta Business Info              |   |                                                                                                                                                                                                                                                                                                                                  |  |  |  |
|---------------------------------------------------|---|----------------------------------------------------------------------------------------------------------------------------------------------------------------------------------------------------------------------------------------------------------------------------------------------------------------------------------|--|--|--|
| Business Name                                     | : | TUSHAR DAIRY FARM                                                                                                                                                                                                                                                                                                                |  |  |  |
| Location                                          | : | Noyagao, Keranigonj, Dhaka                                                                                                                                                                                                                                                                                                       |  |  |  |
| Total Investment in BDT                           | : | BDT 680,000/-                                                                                                                                                                                                                                                                                                                    |  |  |  |
| Financing                                         | : | Self BDT 600,000/- (from existing business) 88% Required Investment BDT 80,000/- (as equity) 12%                                                                                                                                                                                                                                 |  |  |  |
| Present salary/drawings from business (estimates) | : | BDT 5,000                                                                                                                                                                                                                                                                                                                        |  |  |  |
| Proposed Salary                                   | : | BDT 5,000                                                                                                                                                                                                                                                                                                                        |  |  |  |
| Size of shop                                      | : | 10 ft x 9 ft= 90 square ft                                                                                                                                                                                                                                                                                                       |  |  |  |
| Implementation                                    | : | <ul> <li>He has five cows and one ox in his farm.</li> <li>Average daily milk production is 15 liter and milk price is BDT 60.</li> <li>The business is operating by entrepreneur. Existing no employee.</li> <li>The farm is owned.</li> <li>Collects goods from Paragram.</li> <li>Agreed grace period is 3 months.</li> </ul> |  |  |  |