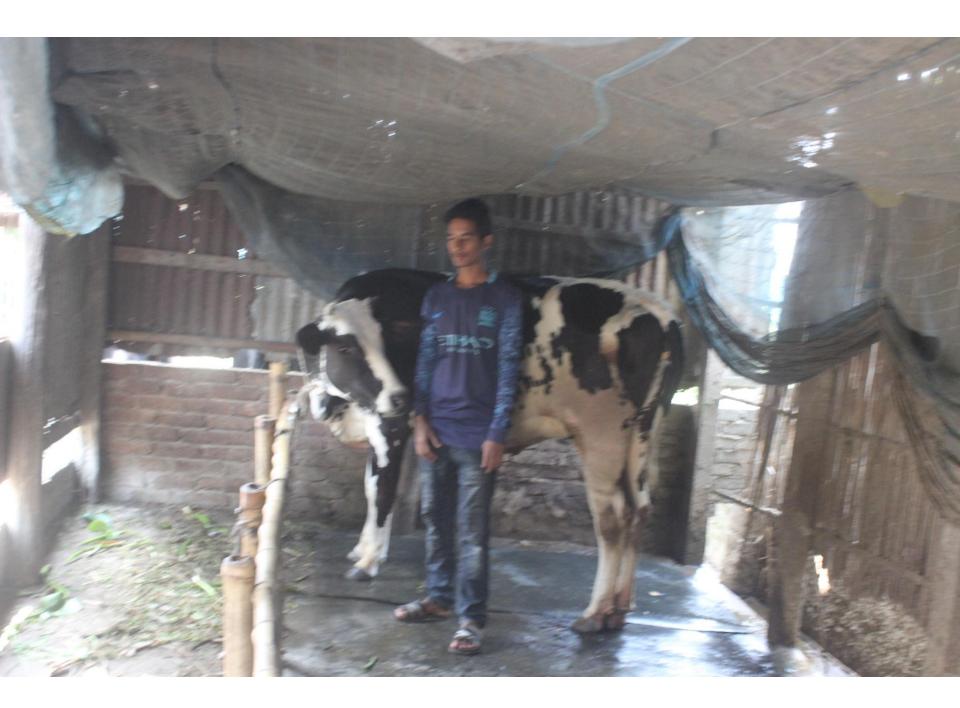

| Proposed Nobin Udyokta Business Info              |   |                                                                                                                                                                                                                                                                                                                                  |  |  |  |
|---------------------------------------------------|---|----------------------------------------------------------------------------------------------------------------------------------------------------------------------------------------------------------------------------------------------------------------------------------------------------------------------------------|--|--|--|
| Business Name                                     | : | TUSHAR DAIRY FARM                                                                                                                                                                                                                                                                                                                |  |  |  |
| Location                                          | : | Noyagao, Keranigonj, Dhaka                                                                                                                                                                                                                                                                                                       |  |  |  |
| Total Investment in BDT                           | : | BDT 680,000/-                                                                                                                                                                                                                                                                                                                    |  |  |  |
| Financing                                         | : | Self BDT 600,000/- (from existing business) 88% Required Investment BDT 80,000/- (as equity) 12%                                                                                                                                                                                                                                 |  |  |  |
| Present salary/drawings from business (estimates) | : | BDT 5,000                                                                                                                                                                                                                                                                                                                        |  |  |  |
| Proposed Salary                                   | : | BDT 5,000                                                                                                                                                                                                                                                                                                                        |  |  |  |
| Size of shop                                      | : | 10 ft x 9 ft= 90 square ft                                                                                                                                                                                                                                                                                                       |  |  |  |
| Implementation                                    | : | <ul> <li>He has five cows and one ox in his farm.</li> <li>Average daily milk production is 15 liter and milk price is BDT 60.</li> <li>The business is operating by entrepreneur. Existing no employee.</li> <li>The farm is owned.</li> <li>Collects goods from Paragram.</li> <li>Agreed grace period is 3 months.</li> </ul> |  |  |  |