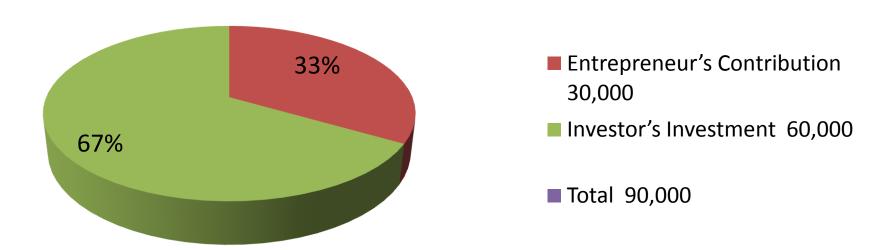

| Propose | ed | l Nobin Udyokta Business Info |
|---------|----|-------------------------------|
|         |    | EARLIAN CYCLE CTORE           |

Required Investment BDT 60,000/-(as equity) 67%

■The business is planned to be scaled up by investment in existing

| Total Investment in BDT |   | BDT 90000/-                                  |
|-------------------------|---|----------------------------------------------|
| inancing                | • | Self BDT 30000/-(from existing business) 33% |