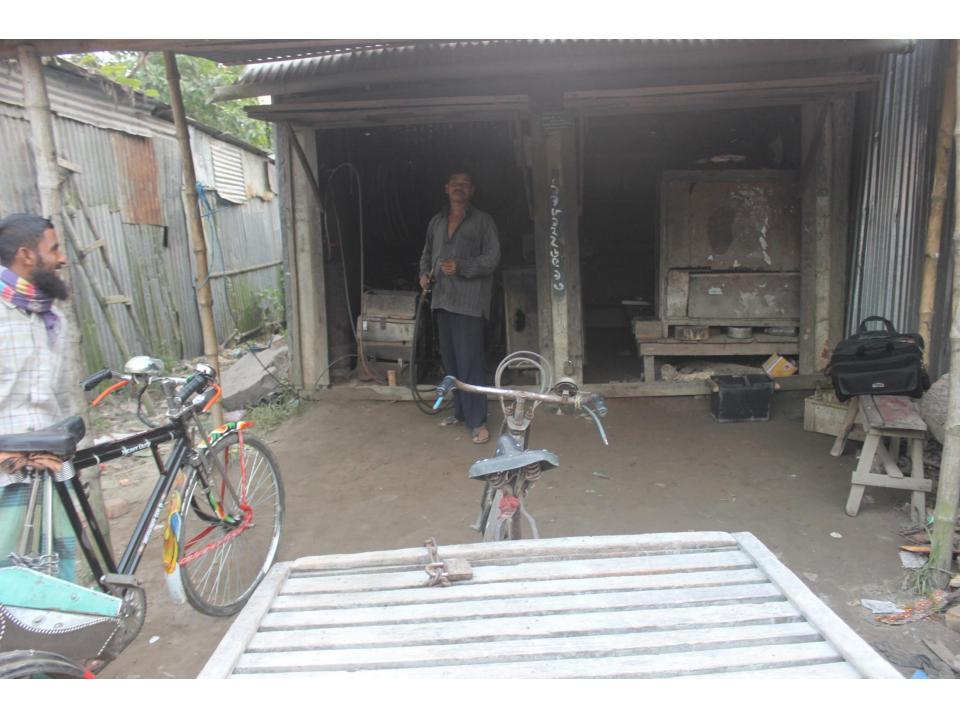

| Propose | ed | l Nobin Udyokta Business Info |
|---------|----|-------------------------------|
|         |    | EARLIAN CYCLE CTORE           |

Required Investment BDT 60,000/-(as equity) 67%

■The business is planned to be scaled up by investment in existing

■The business is operating by entrepreneur. Existing no employee.

| Business Name | •• | FARHAN CYCLE STORE                |
|---------------|----|-----------------------------------|
| Location      | :  | Dholagau bazar, Rampal, Munsigonj |
|               |    |                                   |

| Location                | :  | Dholagau bazar, Rampal, Munsigonj |
|-------------------------|----|-----------------------------------|
| Total Investment in BDT | •• | BDT 90000/-                       |