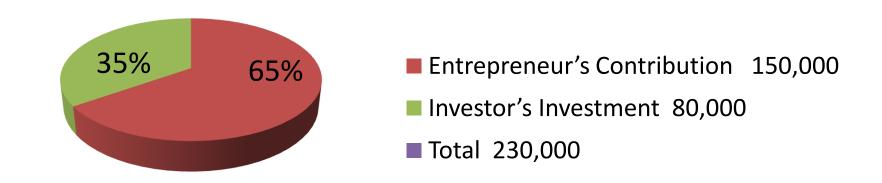

| Proposed Nobin Udyokta Business Info              |   |                                                                                                                                                                                                                                                                                                                                                       |  |  |  |
|---------------------------------------------------|---|-------------------------------------------------------------------------------------------------------------------------------------------------------------------------------------------------------------------------------------------------------------------------------------------------------------------------------------------------------|--|--|--|
| Business Name                                     | : | HAFSA GARMENTS                                                                                                                                                                                                                                                                                                                                        |  |  |  |
| Location                                          | : | Shakhari Bazaar, Rampal, Munshigonj                                                                                                                                                                                                                                                                                                                   |  |  |  |
| Total Investment in BDT                           | : | BDT 230,000/-                                                                                                                                                                                                                                                                                                                                         |  |  |  |
| Financing                                         | : | Self BDT 150,000/-(from existing business) 65% Required Investment BDT 80,000/-(as equity) 35%                                                                                                                                                                                                                                                        |  |  |  |
| Present salary/drawings from business (estimates) | : | BDT 5,000/-                                                                                                                                                                                                                                                                                                                                           |  |  |  |
| Proposed Salary                                   | : | BDT 5,000/-                                                                                                                                                                                                                                                                                                                                           |  |  |  |
| Size of shop                                      | : | 20 ft x 12 ft = 240 Square ft                                                                                                                                                                                                                                                                                                                         |  |  |  |
| Implementation                                    | : | <ul> <li>Kids cloth manufacturer.</li> <li>Average 40% gain on sales.</li> <li>The business is operating by entrepreneur. Existing 4 artisans.</li> <li>Three artisans will be appointed after getting equity fund.</li> <li>The shop is owned.</li> <li>Collects goods from Dhaka, Narayangonj.</li> <li>Agreed grace period is 3 months.</li> </ul> |  |  |  |

| Investment Breakdown |      |               |                 |       |               |                 |                   |  |
|----------------------|------|---------------|-----------------|-------|---------------|-----------------|-------------------|--|
| Existing             |      |               |                 |       | Proposed      |                 |                   |  |
| Particulars          | Qty. | Unit<br>Price | Amount<br>(BDT) | Qty.  | Unit<br>Price | Amount<br>(BDT) | Proposed<br>Total |  |
| AC Net               | 700  | 70            | 49,000          | 400   | 70            | 28,000          | 77,000            |  |
| Digital Cloth        | 500  | 100           | 50,000          | 450   | 100           | 45,000          | 95,000            |  |
| Soft Net             | 800  | 40            | 32,000          | 500   |               |                 | 32,000            |  |
| Astor                | 200  | 12            | 2,400           | 0     | 0             | 0               | 2,400             |  |
| Shirting             | 300  | 32            | 9,600           | 0     | 0             | 0               | 9,600             |  |
| Lace & Thread        | 70   | 100           | 7,000           | 70    | 100           | 7,000           | 14,000            |  |
| Total                | 2570 |               | 150,000         | 1,420 |               | 80,000          | 230,000           |  |