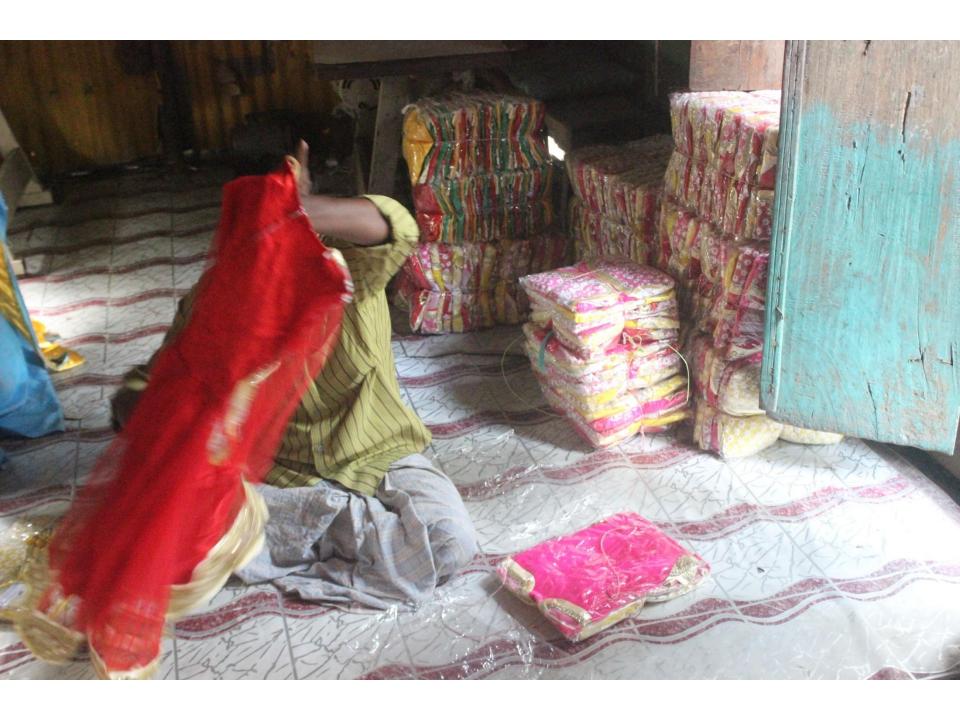

| Proposed Nobin Udyokta Business Info              |          |                                                                                                                                                                                                                                                                                                                                                                                                         |  |  |  |
|---------------------------------------------------|----------|---------------------------------------------------------------------------------------------------------------------------------------------------------------------------------------------------------------------------------------------------------------------------------------------------------------------------------------------------------------------------------------------------------|--|--|--|
| Business Name                                     | :        | ILMA GARMENTS                                                                                                                                                                                                                                                                                                                                                                                           |  |  |  |
| Location                                          | :        | Sakhari bazar, Rampal, Munsigonj                                                                                                                                                                                                                                                                                                                                                                        |  |  |  |
| Total Investment in BDT                           | :        | BDT 240,000/-                                                                                                                                                                                                                                                                                                                                                                                           |  |  |  |
| Financing                                         | :        | Self BDT 160,000/-(from existing business) 67%                                                                                                                                                                                                                                                                                                                                                          |  |  |  |
|                                                   |          | Required Investment BDT 80,000/-(as equity) 33%                                                                                                                                                                                                                                                                                                                                                         |  |  |  |
| Present salary/drawings from business (estimates) | :        | BDT 5,000/-                                                                                                                                                                                                                                                                                                                                                                                             |  |  |  |
| Proposed Salary                                   | <b>:</b> | BDT 5,000/-                                                                                                                                                                                                                                                                                                                                                                                             |  |  |  |
| Size of shop                                      | :        | 20ft x 12ft= 240 square ft                                                                                                                                                                                                                                                                                                                                                                              |  |  |  |
| Implementation                                    | :        | <ul> <li>The business is planned to be scaled up by investment in existing goods like; cloths item.</li> <li>Average 40% gain on sale.</li> <li>The business is operating by entrepreneur. Existing 5 employee.</li> <li>After getting equity fund 3 will be appointed.</li> <li>The shop is rented.</li> <li>Collects goods from Nobabpur, Dhaka.</li> <li>Agreed grace period is 3 months.</li> </ul> |  |  |  |