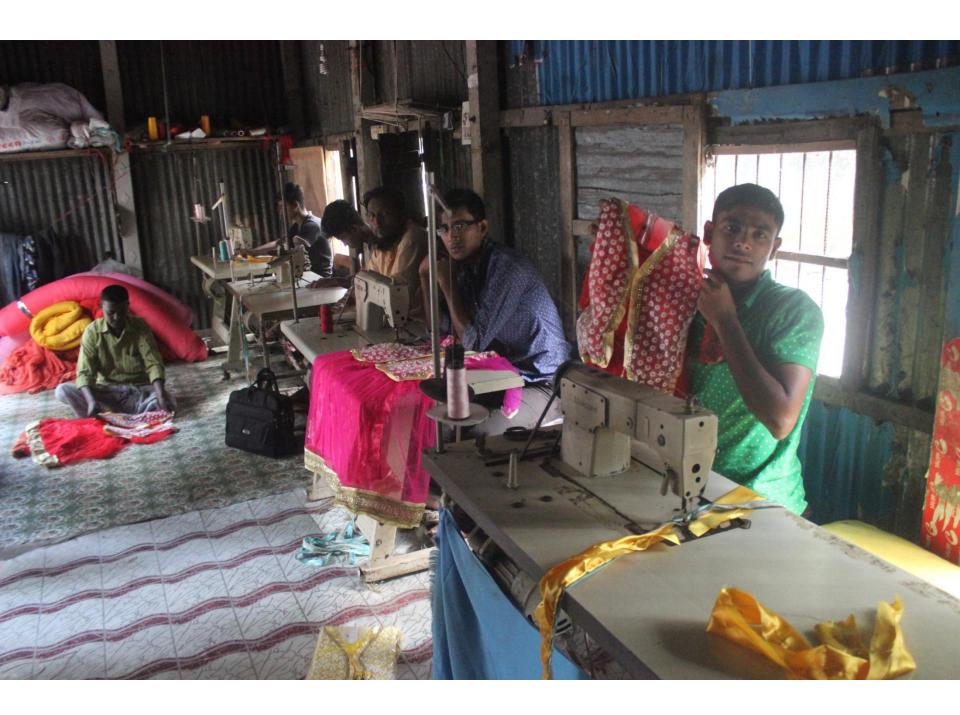

# Pictures

গ্রামীণ ব্যাংক

প্রধ্যসার, মুন্দীগঞ্জ শাখা

| Proposed Nobin Udyokta Business Info              |          |                                                                                                                                                                                                                                                                                                                                                                                                         |  |  |  |
|---------------------------------------------------|----------|---------------------------------------------------------------------------------------------------------------------------------------------------------------------------------------------------------------------------------------------------------------------------------------------------------------------------------------------------------------------------------------------------------|--|--|--|
| Business Name                                     | :        | ILMA GARMENTS                                                                                                                                                                                                                                                                                                                                                                                           |  |  |  |
| Location                                          | :        | Sakhari bazar, Rampal, Munsigonj                                                                                                                                                                                                                                                                                                                                                                        |  |  |  |
| Total Investment in BDT                           | :        | BDT 240,000/-                                                                                                                                                                                                                                                                                                                                                                                           |  |  |  |
| Financing                                         | :        | Self BDT 160,000/-(from existing business) 67%                                                                                                                                                                                                                                                                                                                                                          |  |  |  |
|                                                   |          | Required Investment BDT 80,000/-(as equity) 33%                                                                                                                                                                                                                                                                                                                                                         |  |  |  |
| Present salary/drawings from business (estimates) | :        | BDT 5,000/-                                                                                                                                                                                                                                                                                                                                                                                             |  |  |  |
| Proposed Salary                                   | <b>:</b> | BDT 5,000/-                                                                                                                                                                                                                                                                                                                                                                                             |  |  |  |
| Size of shop                                      | :        | 20ft x 12ft= 240 square ft                                                                                                                                                                                                                                                                                                                                                                              |  |  |  |
| Implementation                                    | :        | <ul> <li>The business is planned to be scaled up by investment in existing goods like; cloths item.</li> <li>Average 40% gain on sale.</li> <li>The business is operating by entrepreneur. Existing 5 employee.</li> <li>After getting equity fund 3 will be appointed.</li> <li>The shop is rented.</li> <li>Collects goods from Nobabpur, Dhaka.</li> <li>Agreed grace period is 3 months.</li> </ul> |  |  |  |