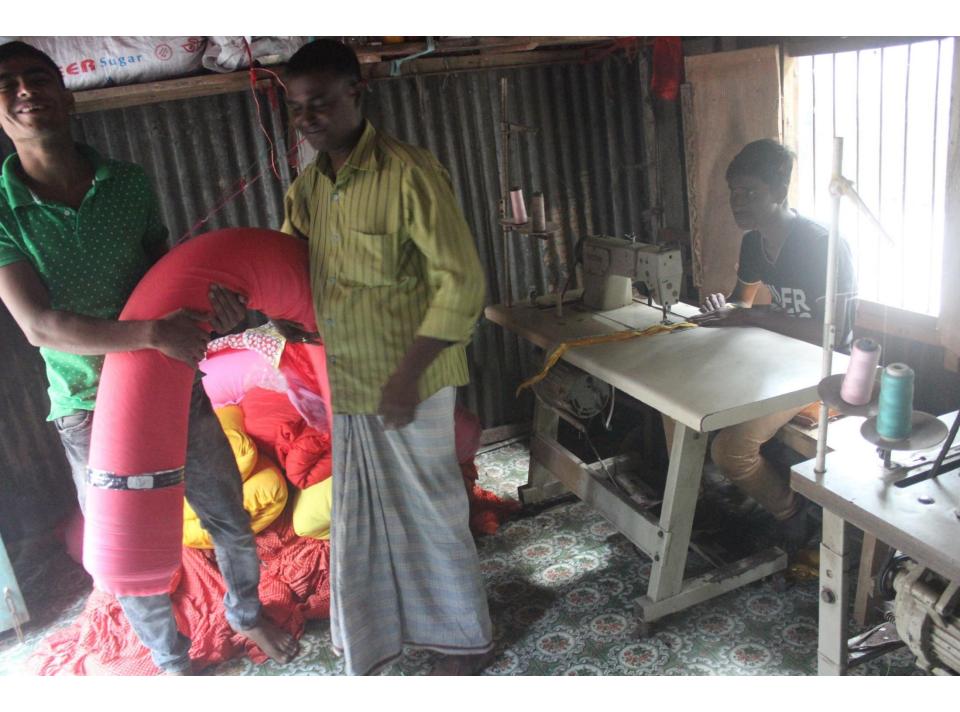

| Proposed Nobin Udyokta Business Info              |          |                                                                                                                                                                                                                                                                                                                                                                                                         |  |  |  |
|---------------------------------------------------|----------|---------------------------------------------------------------------------------------------------------------------------------------------------------------------------------------------------------------------------------------------------------------------------------------------------------------------------------------------------------------------------------------------------------|--|--|--|
| Business Name                                     | :        | ILMA GARMENTS                                                                                                                                                                                                                                                                                                                                                                                           |  |  |  |
| Location                                          | :        | Sakhari bazar, Rampal, Munsigonj                                                                                                                                                                                                                                                                                                                                                                        |  |  |  |
| Total Investment in BDT                           | :        | BDT 240,000/-                                                                                                                                                                                                                                                                                                                                                                                           |  |  |  |
| Financing                                         | :        | Self BDT 160,000/-(from existing business) 67%                                                                                                                                                                                                                                                                                                                                                          |  |  |  |
|                                                   |          | Required Investment BDT 80,000/-(as equity) 33%                                                                                                                                                                                                                                                                                                                                                         |  |  |  |
| Present salary/drawings from business (estimates) | :        | BDT 5,000/-                                                                                                                                                                                                                                                                                                                                                                                             |  |  |  |
| Proposed Salary                                   | <b>:</b> | BDT 5,000/-                                                                                                                                                                                                                                                                                                                                                                                             |  |  |  |
| Size of shop                                      | :        | 20ft x 12ft= 240 square ft                                                                                                                                                                                                                                                                                                                                                                              |  |  |  |
| Implementation                                    | :        | <ul> <li>The business is planned to be scaled up by investment in existing goods like; cloths item.</li> <li>Average 40% gain on sale.</li> <li>The business is operating by entrepreneur. Existing 5 employee.</li> <li>After getting equity fund 3 will be appointed.</li> <li>The shop is rented.</li> <li>Collects goods from Nobabpur, Dhaka.</li> <li>Agreed grace period is 3 months.</li> </ul> |  |  |  |