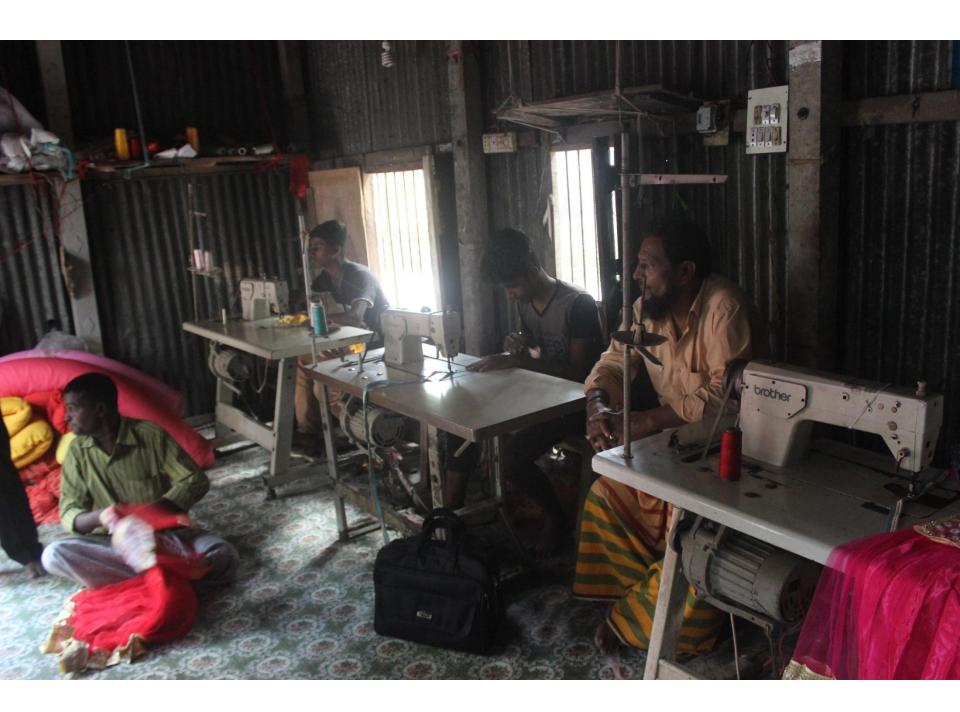

# Pictures

গ্রামীণ ব্যাংক

প্রধ্যসার, মুন্দীগঞ্জ শাখা

| Proposed Nobin Udyokta Business Info              |          |                                                                                                                                                                                                                                                                                                                                                                                                         |  |  |  |
|---------------------------------------------------|----------|---------------------------------------------------------------------------------------------------------------------------------------------------------------------------------------------------------------------------------------------------------------------------------------------------------------------------------------------------------------------------------------------------------|--|--|--|
| Business Name                                     | :        | ILMA GARMENTS                                                                                                                                                                                                                                                                                                                                                                                           |  |  |  |
| Location                                          | :        | Sakhari bazar, Rampal, Munsigonj                                                                                                                                                                                                                                                                                                                                                                        |  |  |  |
| Total Investment in BDT                           | :        | BDT 240,000/-                                                                                                                                                                                                                                                                                                                                                                                           |  |  |  |
| Financing                                         | :        | Self BDT 160,000/-(from existing business) 67%                                                                                                                                                                                                                                                                                                                                                          |  |  |  |
|                                                   |          | Required Investment BDT 80,000/-(as equity) 33%                                                                                                                                                                                                                                                                                                                                                         |  |  |  |
| Present salary/drawings from business (estimates) | :        | BDT 5,000/-                                                                                                                                                                                                                                                                                                                                                                                             |  |  |  |
| Proposed Salary                                   | <b>:</b> | BDT 5,000/-                                                                                                                                                                                                                                                                                                                                                                                             |  |  |  |
| Size of shop                                      | :        | 20ft x 12ft= 240 square ft                                                                                                                                                                                                                                                                                                                                                                              |  |  |  |
| Implementation                                    | :        | <ul> <li>The business is planned to be scaled up by investment in existing goods like; cloths item.</li> <li>Average 40% gain on sale.</li> <li>The business is operating by entrepreneur. Existing 5 employee.</li> <li>After getting equity fund 3 will be appointed.</li> <li>The shop is rented.</li> <li>Collects goods from Nobabpur, Dhaka.</li> <li>Agreed grace period is 3 months.</li> </ul> |  |  |  |