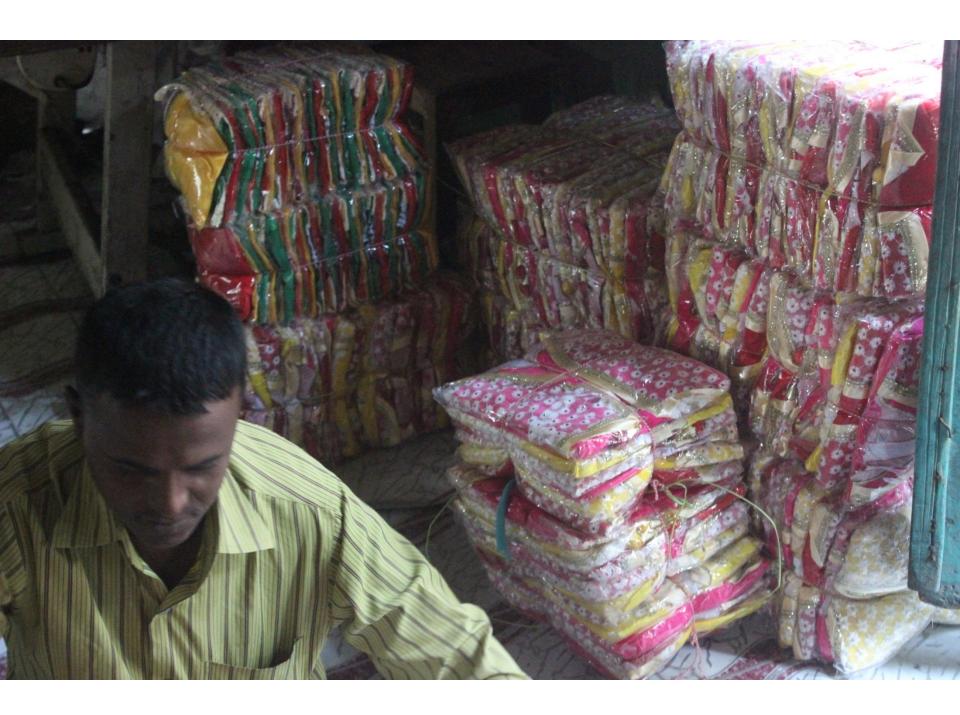

| Proposed Nobin Udyokta Business Info              |          |                                                                                                                                                                                                                                                                                                                                                                                                         |  |  |  |
|---------------------------------------------------|----------|---------------------------------------------------------------------------------------------------------------------------------------------------------------------------------------------------------------------------------------------------------------------------------------------------------------------------------------------------------------------------------------------------------|--|--|--|
| Business Name                                     | :        | ILMA GARMENTS                                                                                                                                                                                                                                                                                                                                                                                           |  |  |  |
| Location                                          | :        | Sakhari bazar, Rampal, Munsigonj                                                                                                                                                                                                                                                                                                                                                                        |  |  |  |
| Total Investment in BDT                           | :        | BDT 240,000/-                                                                                                                                                                                                                                                                                                                                                                                           |  |  |  |
| Financing                                         | :        | Self BDT 160,000/-(from existing business) 67%                                                                                                                                                                                                                                                                                                                                                          |  |  |  |
|                                                   |          | Required Investment BDT 80,000/-(as equity) 33%                                                                                                                                                                                                                                                                                                                                                         |  |  |  |
| Present salary/drawings from business (estimates) | :        | BDT 5,000/-                                                                                                                                                                                                                                                                                                                                                                                             |  |  |  |
| Proposed Salary                                   | <b>:</b> | BDT 5,000/-                                                                                                                                                                                                                                                                                                                                                                                             |  |  |  |
| Size of shop                                      | :        | 20ft x 12ft= 240 square ft                                                                                                                                                                                                                                                                                                                                                                              |  |  |  |
| Implementation                                    | :        | <ul> <li>The business is planned to be scaled up by investment in existing goods like; cloths item.</li> <li>Average 40% gain on sale.</li> <li>The business is operating by entrepreneur. Existing 5 employee.</li> <li>After getting equity fund 3 will be appointed.</li> <li>The shop is rented.</li> <li>Collects goods from Nobabpur, Dhaka.</li> <li>Agreed grace period is 3 months.</li> </ul> |  |  |  |