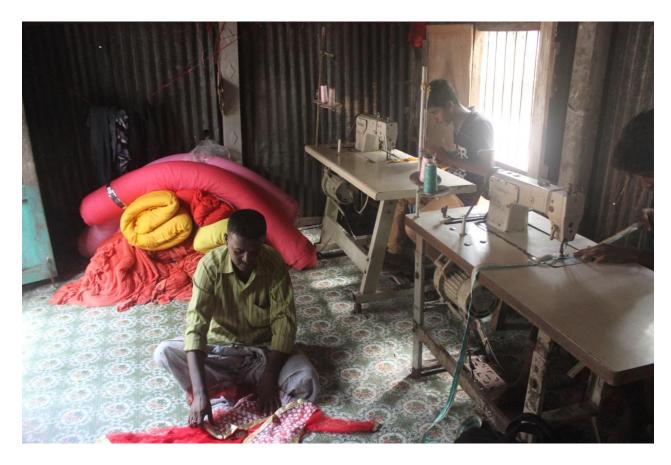

| Proposed Nobin Udyokta Business Info              |          |                                                                                                                                                                                                                                                                                                                                                                                                         |  |  |  |
|---------------------------------------------------|----------|---------------------------------------------------------------------------------------------------------------------------------------------------------------------------------------------------------------------------------------------------------------------------------------------------------------------------------------------------------------------------------------------------------|--|--|--|
| Business Name                                     | :        | ILMA GARMENTS                                                                                                                                                                                                                                                                                                                                                                                           |  |  |  |
| Location                                          | :        | Sakhari bazar, Rampal, Munsigonj                                                                                                                                                                                                                                                                                                                                                                        |  |  |  |
| Total Investment in BDT                           | :        | BDT 240,000/-                                                                                                                                                                                                                                                                                                                                                                                           |  |  |  |
| Financing                                         | :        | Self BDT 160,000/-(from existing business) 67%                                                                                                                                                                                                                                                                                                                                                          |  |  |  |
|                                                   |          | Required Investment BDT 80,000/-(as equity) 33%                                                                                                                                                                                                                                                                                                                                                         |  |  |  |
| Present salary/drawings from business (estimates) | :        | BDT 5,000/-                                                                                                                                                                                                                                                                                                                                                                                             |  |  |  |
| Proposed Salary                                   | <b>:</b> | BDT 5,000/-                                                                                                                                                                                                                                                                                                                                                                                             |  |  |  |
| Size of shop                                      | :        | 20ft x 12ft= 240 square ft                                                                                                                                                                                                                                                                                                                                                                              |  |  |  |
| Implementation                                    | :        | <ul> <li>The business is planned to be scaled up by investment in existing goods like; cloths item.</li> <li>Average 40% gain on sale.</li> <li>The business is operating by entrepreneur. Existing 5 employee.</li> <li>After getting equity fund 3 will be appointed.</li> <li>The shop is rented.</li> <li>Collects goods from Nobabpur, Dhaka.</li> <li>Agreed grace period is 3 months.</li> </ul> |  |  |  |