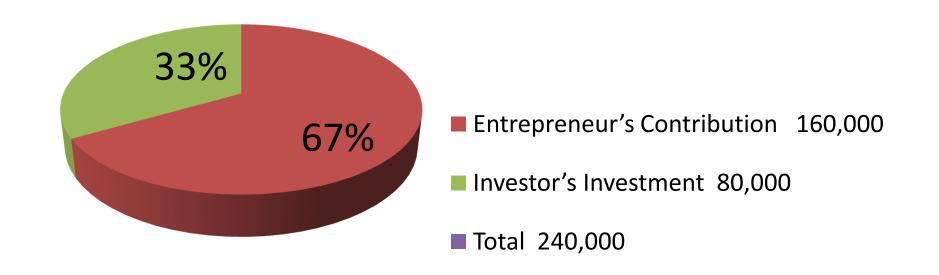

| Investment Breakdown |      |            |                 |      |               |                 |                   |  |
|----------------------|------|------------|-----------------|------|---------------|-----------------|-------------------|--|
|                      | Exis | ting       | Proposed        |      |               |                 |                   |  |
| Particulars          | Qty. | Unit Price | Amount<br>(BDT) | Qty  | Unit<br>Price | Amount<br>(BDT) | Proposed<br>Total |  |
| Digital net          | 300  | 120        | 36,000          | 300  | 120           | 36,000          | 72,000            |  |
| Chaina net           | 1200 | 40         | 48,000          | 300  | 40            | 12,000          | 60,000            |  |
| A C net              | 600  | 60         | 36,000          |      | 0             | 0               | 36,000            |  |
| Soft net             | 800  | 40         | 32,000          |      |               | 0               | 32,000            |  |
| Astor                | 200  | 12         | 2,400           | 500  | 12            | 6,000           | 8,400             |  |
| Thread               | 112  | 50         | 5,600           |      |               | 26,000          | 31,600            |  |
| Total                | 3212 |            | 160,000         | 1560 |               | 80,000          | 240,000           |  |