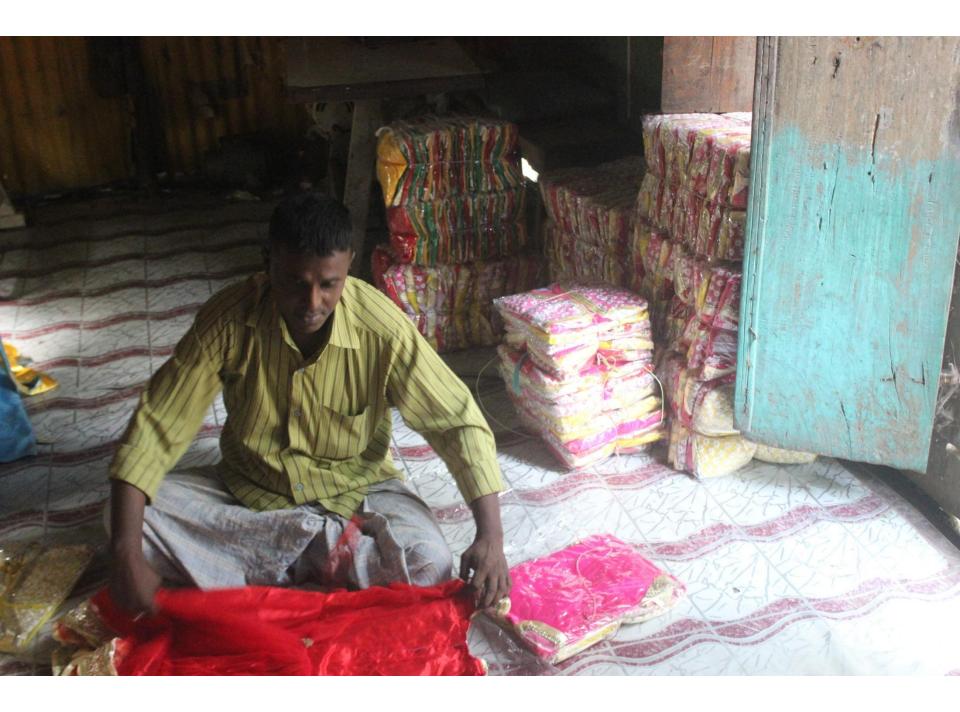

# Pictures

গ্রামীণ ব্যাংক

প্রধ্যসার, মুন্দীগঞ্জ শাখা

| Proposed Nobin Udyokta Business Info              |          |                                                                                                                                                                                                                                                                                                                                                                                                         |  |  |  |
|---------------------------------------------------|----------|---------------------------------------------------------------------------------------------------------------------------------------------------------------------------------------------------------------------------------------------------------------------------------------------------------------------------------------------------------------------------------------------------------|--|--|--|
| Business Name                                     | :        | ILMA GARMENTS                                                                                                                                                                                                                                                                                                                                                                                           |  |  |  |
| Location                                          | :        | Sakhari bazar, Rampal, Munsigonj                                                                                                                                                                                                                                                                                                                                                                        |  |  |  |
| Total Investment in BDT                           | :        | BDT 240,000/-                                                                                                                                                                                                                                                                                                                                                                                           |  |  |  |
| Financing                                         | :        | Self BDT 160,000/-(from existing business) 67%                                                                                                                                                                                                                                                                                                                                                          |  |  |  |
|                                                   |          | Required Investment BDT 80,000/-(as equity) 33%                                                                                                                                                                                                                                                                                                                                                         |  |  |  |
| Present salary/drawings from business (estimates) | :        | BDT 5,000/-                                                                                                                                                                                                                                                                                                                                                                                             |  |  |  |
| Proposed Salary                                   | <b>:</b> | BDT 5,000/-                                                                                                                                                                                                                                                                                                                                                                                             |  |  |  |
| Size of shop                                      | :        | 20ft x 12ft= 240 square ft                                                                                                                                                                                                                                                                                                                                                                              |  |  |  |
| Implementation                                    | :        | <ul> <li>The business is planned to be scaled up by investment in existing goods like; cloths item.</li> <li>Average 40% gain on sale.</li> <li>The business is operating by entrepreneur. Existing 5 employee.</li> <li>After getting equity fund 3 will be appointed.</li> <li>The shop is rented.</li> <li>Collects goods from Nobabpur, Dhaka.</li> <li>Agreed grace period is 3 months.</li> </ul> |  |  |  |