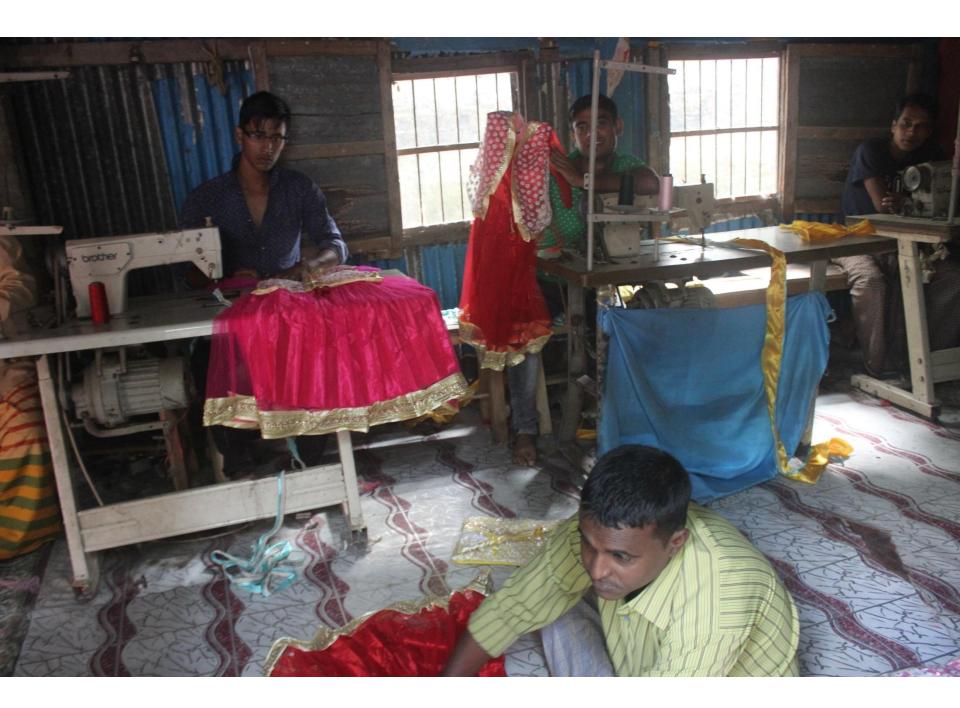

# Pictures

গ্রামীণ ব্যাংক

প্রধ্যসার, মুন্দীগঞ্জ শাখা

| Proposed Nobin Udyokta Business Info              |          |                                                                                                                                                                                                                                                                                                                                                                                                         |  |  |  |
|---------------------------------------------------|----------|---------------------------------------------------------------------------------------------------------------------------------------------------------------------------------------------------------------------------------------------------------------------------------------------------------------------------------------------------------------------------------------------------------|--|--|--|
| Business Name                                     | :        | ILMA GARMENTS                                                                                                                                                                                                                                                                                                                                                                                           |  |  |  |
| Location                                          | :        | Sakhari bazar, Rampal, Munsigonj                                                                                                                                                                                                                                                                                                                                                                        |  |  |  |
| Total Investment in BDT                           | :        | BDT 240,000/-                                                                                                                                                                                                                                                                                                                                                                                           |  |  |  |
| Financing                                         | :        | Self BDT 160,000/-(from existing business) 67%                                                                                                                                                                                                                                                                                                                                                          |  |  |  |
|                                                   |          | Required Investment BDT 80,000/-(as equity) 33%                                                                                                                                                                                                                                                                                                                                                         |  |  |  |
| Present salary/drawings from business (estimates) | :        | BDT 5,000/-                                                                                                                                                                                                                                                                                                                                                                                             |  |  |  |
| Proposed Salary                                   | <b>:</b> | BDT 5,000/-                                                                                                                                                                                                                                                                                                                                                                                             |  |  |  |
| Size of shop                                      | :        | 20ft x 12ft= 240 square ft                                                                                                                                                                                                                                                                                                                                                                              |  |  |  |
| Implementation                                    | :        | <ul> <li>The business is planned to be scaled up by investment in existing goods like; cloths item.</li> <li>Average 40% gain on sale.</li> <li>The business is operating by entrepreneur. Existing 5 employee.</li> <li>After getting equity fund 3 will be appointed.</li> <li>The shop is rented.</li> <li>Collects goods from Nobabpur, Dhaka.</li> <li>Agreed grace period is 3 months.</li> </ul> |  |  |  |