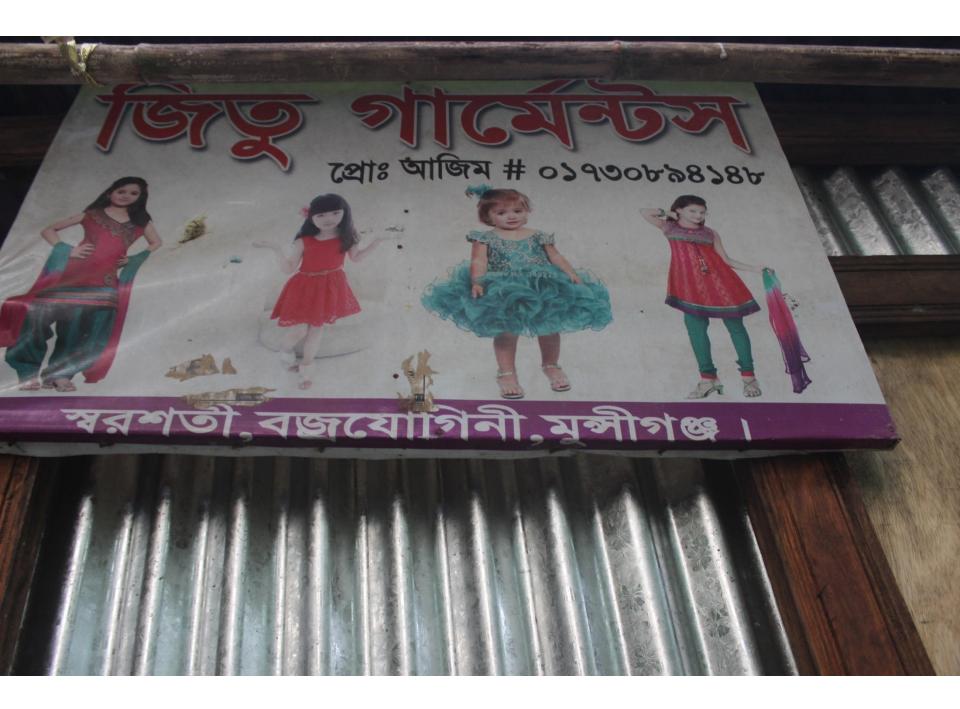

#### **Proposed NU Business Name: JITU GARMENTS**

Project identification and prepared by: Md. Golam rusul, Munsigonj Unit, Munsigonj

Project verified by: Sushanto Kumar Bishwash

| Brief Bio of The Proposed Nobin Udyokta                                                                                                         |       |                                                                                                                                                                                            |  |  |
|-------------------------------------------------------------------------------------------------------------------------------------------------|-------|--------------------------------------------------------------------------------------------------------------------------------------------------------------------------------------------|--|--|
| Name                                                                                                                                            | :     | MD. AZIM MOLLAH                                                                                                                                                                            |  |  |
| Age                                                                                                                                             | :     | 12-8-1987 (29 <i>Years</i> )                                                                                                                                                               |  |  |
| Education, till to date                                                                                                                         | :     | CLASS 6                                                                                                                                                                                    |  |  |
| Marital status                                                                                                                                  | :     | Unmarried                                                                                                                                                                                  |  |  |
| Children                                                                                                                                        | :     | N/A                                                                                                                                                                                        |  |  |
| No. of siblings:                                                                                                                                | :     | 1 Brothers & 4 Sister                                                                                                                                                                      |  |  |
| Address                                                                                                                                         | :     | Vill: Sorosoti , P.O: Ramsing, P.S: Munsigonj, Dist: Munsigonj                                                                                                                             |  |  |
| Parent's and GB related Info (i) Who is GB member (ii) Mother's name (iii) Father's name (iv) GB member's info                                  | : : : | Mother Father  ALEYA BEGUM  HALIM MOLLAH  Branch: Modina bazar munsigonj, Centre # 19(Female),  Member ID: 3521/4, Group No: 05  Member since: 01-2-1995 (10 Years)  First loan: BDT 5,000 |  |  |
| Further Information: (v) Who pays GB loan installment (vi) Mobile lady (vii) Grameen Education Loan (viii) Any other loan like GB, BRAC ASA etc | :     | Existing Loan: BDT 300000, Outstanding Ioan: BDT NIL N/A No No No No                                                                                                                       |  |  |

| Proposed Nobin Udyokta Business Info              |                                                                                                                                                                                                                              |                                                                                                 |  |  |
|---------------------------------------------------|------------------------------------------------------------------------------------------------------------------------------------------------------------------------------------------------------------------------------|-------------------------------------------------------------------------------------------------|--|--|
| Business Name                                     | :                                                                                                                                                                                                                            | JITU GARMENTS                                                                                   |  |  |
| Location                                          | :                                                                                                                                                                                                                            | Sorosoti, ramsing, bojro jogini, munsigonj                                                      |  |  |
| Total Investment in BDT                           | :                                                                                                                                                                                                                            | BDT 250,000/-                                                                                   |  |  |
| Financing                                         | :                                                                                                                                                                                                                            | Self BDT 150,000/-(from existing business) 60% Required Investment BDT 100,000/-(as equity) 40% |  |  |
| Present salary/drawings from business (estimates) | :                                                                                                                                                                                                                            | BDT 5,000/-                                                                                     |  |  |
| Proposed Salary                                   | :                                                                                                                                                                                                                            | BDT 5,000/-                                                                                     |  |  |
| Size of shop                                      | :                                                                                                                                                                                                                            | 14ft x 20ft= 240 square ft                                                                      |  |  |
| Implementation                                    | <ul> <li>The business is planned to be scaled up by investment goods like; cloths item.</li> <li>Average 40% gain on sale.</li> <li>The business is operating by entrepreneur. Existing</li> <li>The shop is own.</li> </ul> |                                                                                                 |  |  |