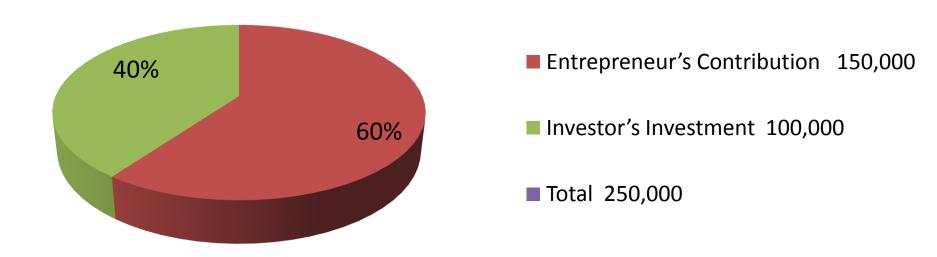

| Proposed Nobin Udyokta Business Info              |                                                                                                                                                                                                                              |                                                                                                 |  |  |
|---------------------------------------------------|------------------------------------------------------------------------------------------------------------------------------------------------------------------------------------------------------------------------------|-------------------------------------------------------------------------------------------------|--|--|
| Business Name                                     | :                                                                                                                                                                                                                            | JITU GARMENTS                                                                                   |  |  |
| Location                                          | :                                                                                                                                                                                                                            | Sorosoti, ramsing, bojro jogini, munsigonj                                                      |  |  |
| Total Investment in BDT                           | :                                                                                                                                                                                                                            | BDT 250,000/-                                                                                   |  |  |
| Financing                                         | :                                                                                                                                                                                                                            | Self BDT 150,000/-(from existing business) 60% Required Investment BDT 100,000/-(as equity) 40% |  |  |
| Present salary/drawings from business (estimates) | :                                                                                                                                                                                                                            | BDT 5,000/-                                                                                     |  |  |
| Proposed Salary                                   | :                                                                                                                                                                                                                            | BDT 5,000/-                                                                                     |  |  |
| Size of shop                                      | :                                                                                                                                                                                                                            | 14ft x 20ft= 240 square ft                                                                      |  |  |
| Implementation                                    | <ul> <li>The business is planned to be scaled up by investment goods like; cloths item.</li> <li>Average 40% gain on sale.</li> <li>The business is operating by entrepreneur. Existing</li> <li>The shop is own.</li> </ul> |                                                                                                 |  |  |