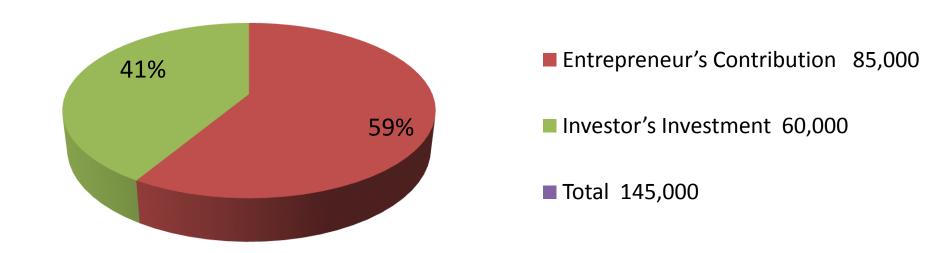

| Proposed Nobin Udyokta Business Info              |   |                                                                                                                                                                                                                                  |  |  |  |  |
|---------------------------------------------------|---|----------------------------------------------------------------------------------------------------------------------------------------------------------------------------------------------------------------------------------|--|--|--|--|
| Business Name                                     | : | KHOKON STORE                                                                                                                                                                                                                     |  |  |  |  |
| Location                                          | : | Kathaltola, Rikabi bazar, Munsigonj                                                                                                                                                                                              |  |  |  |  |
| Total Investment in BDT                           | : | BDT 145000/-                                                                                                                                                                                                                     |  |  |  |  |
| Financing                                         | : | Self BDT 85000/-(from existing business) 59% Required Investment BDT 60,000/-(as equity) 41%                                                                                                                                     |  |  |  |  |
| Present salary/drawings from business (estimates) | : | BDT 5,000/-                                                                                                                                                                                                                      |  |  |  |  |
| Proposed Salary                                   | : | BDT 5,000/-                                                                                                                                                                                                                      |  |  |  |  |
| Size of shop                                      | : | 10ft x 10ft= 100square ft                                                                                                                                                                                                        |  |  |  |  |
| Implementation                                    | : | <ul> <li>The business is planned to be scaled up by investment in existing goods like; Grocery item etc.</li> <li>Average 15% gain on sale.</li> <li>The business is operating by entrepreneur. Existing no employee.</li> </ul> |  |  |  |  |

| Investment Breakdown |      |            |                 |     |               |                 |                   |
|----------------------|------|------------|-----------------|-----|---------------|-----------------|-------------------|
|                      | Exis | ting       | Proposed        |     |               |                 |                   |
| Particulars          | Qty. | Unit Price | Amount<br>(BDT) | Qty | Unit<br>Price | Amount<br>(BDT) | Proposed<br>Total |
| rice                 | 25   | 1800       | 45,000          | 16  | 500           | 8,000           | 53,000            |
| oil                  | 150  | 90         | 13,500          | 100 | 90            | 9,000           | 22,500            |
| pulses               | 150  | 80         | 12,000          | 100 | 80            | 8,000           | 20,000            |
| flours               | 250  | 20         | 5,000           |     |               | 0               | 5,000             |
| soap                 | 100  | 15         | 1,500           |     |               | 0               | 1,500             |
| bakery item          | 100  | 80         | 8,000           |     |               | 0               | 8,000             |
| refreezarator        |      |            | 0               | 1   | 25000         | 25,000          | 25,000            |
| others               |      |            | 0               | 100 | 100           | 10,000          | 10,000            |
| Security             |      |            | 0               |     |               |                 | 0                 |
| Total                | 775  |            | 85,000          | 317 |               | 60,000          | 145,000           |