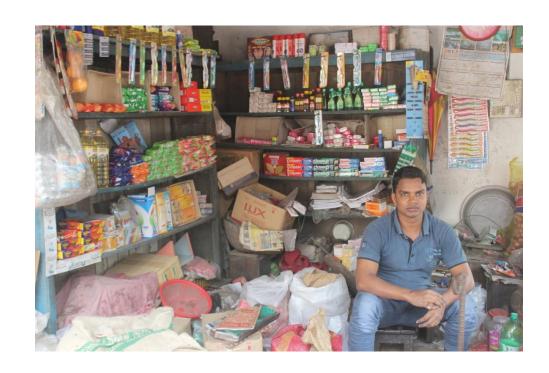

| Proposed Nobin Udyokta Business Info              |   |                                                                                                                                                                                                                                  |  |  |  |  |
|---------------------------------------------------|---|----------------------------------------------------------------------------------------------------------------------------------------------------------------------------------------------------------------------------------|--|--|--|--|
| Business Name                                     | : | KHOKON STORE                                                                                                                                                                                                                     |  |  |  |  |
| Location                                          | : | Kathaltola, Rikabi bazar, Munsigonj                                                                                                                                                                                              |  |  |  |  |
| Total Investment in BDT                           | : | BDT 145000/-                                                                                                                                                                                                                     |  |  |  |  |
| Financing                                         | : | Self BDT 85000/-(from existing business) 59% Required Investment BDT 60,000/-(as equity) 41%                                                                                                                                     |  |  |  |  |
| Present salary/drawings from business (estimates) | : | BDT 5,000/-                                                                                                                                                                                                                      |  |  |  |  |
| Proposed Salary                                   | : | BDT 5,000/-                                                                                                                                                                                                                      |  |  |  |  |
| Size of shop                                      | : | 10ft x 10ft= 100square ft                                                                                                                                                                                                        |  |  |  |  |
| Implementation                                    | : | <ul> <li>The business is planned to be scaled up by investment in existing goods like; Grocery item etc.</li> <li>Average 15% gain on sale.</li> <li>The business is operating by entrepreneur. Existing no employee.</li> </ul> |  |  |  |  |