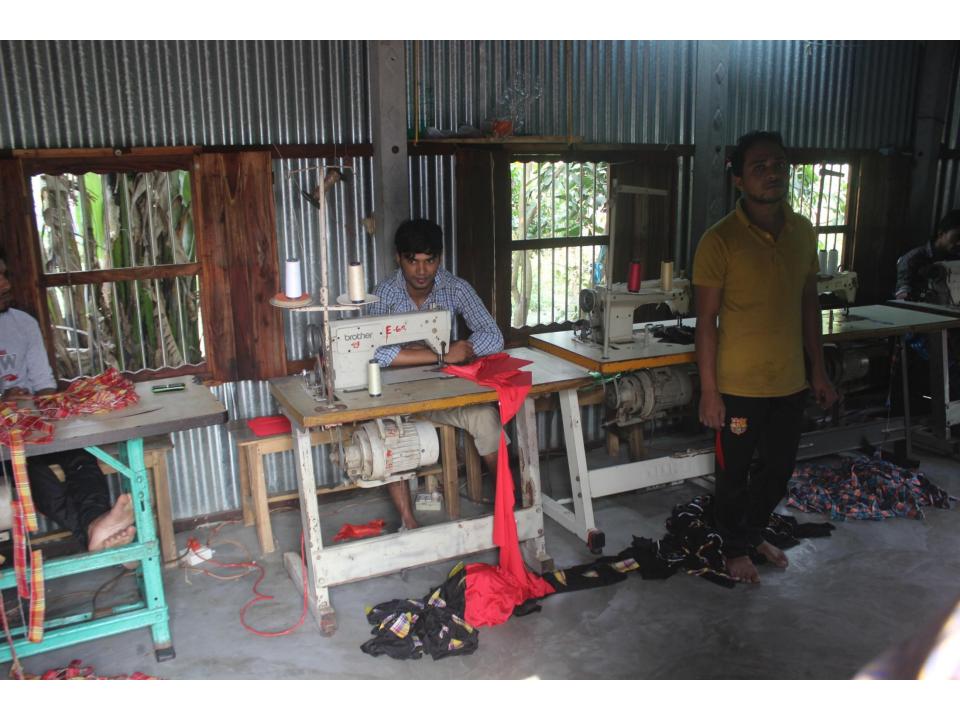

| Proposed Nobin Udyokta Business Info                 |   |                                                                                                                                                                                                                                                                                                                                           |  |  |  |  |
|------------------------------------------------------|---|-------------------------------------------------------------------------------------------------------------------------------------------------------------------------------------------------------------------------------------------------------------------------------------------------------------------------------------------|--|--|--|--|
| Business Name                                        | : | MS EVA GARMENTS                                                                                                                                                                                                                                                                                                                           |  |  |  |  |
| Location                                             | : | Shakhari Bazaar, Rampal, Munshigonj                                                                                                                                                                                                                                                                                                       |  |  |  |  |
| Total Investment in BDT                              | : | BDT 270,000/-                                                                                                                                                                                                                                                                                                                             |  |  |  |  |
| Financing                                            |   | Self BDT 190,000/-(from existing business) 70%                                                                                                                                                                                                                                                                                            |  |  |  |  |
|                                                      |   | Required Investment BDT 80,000/-(as equity) 30%                                                                                                                                                                                                                                                                                           |  |  |  |  |
| Present salary/drawings<br>from business (estimates) | : | BDT 5,000/-                                                                                                                                                                                                                                                                                                                               |  |  |  |  |
| Proposed Salary                                      | : | BDT 5,000/-                                                                                                                                                                                                                                                                                                                               |  |  |  |  |
| Size of shop                                         | : | 18 ft x 10 ft = 180 Square ft                                                                                                                                                                                                                                                                                                             |  |  |  |  |
| Implementation                                       | : | <ul> <li>Kids cloth manufacturer.</li> <li>Average 40% gain on sales.</li> <li>The business is operating by entrepreneur. Existing 8 artisans.</li> <li>Three artisans will be appointed after getting equity fund.</li> <li>The shop is rented.</li> <li>Collects goods from Dhaka.</li> <li>Agreed grace period is 3 months.</li> </ul> |  |  |  |  |

Pictures