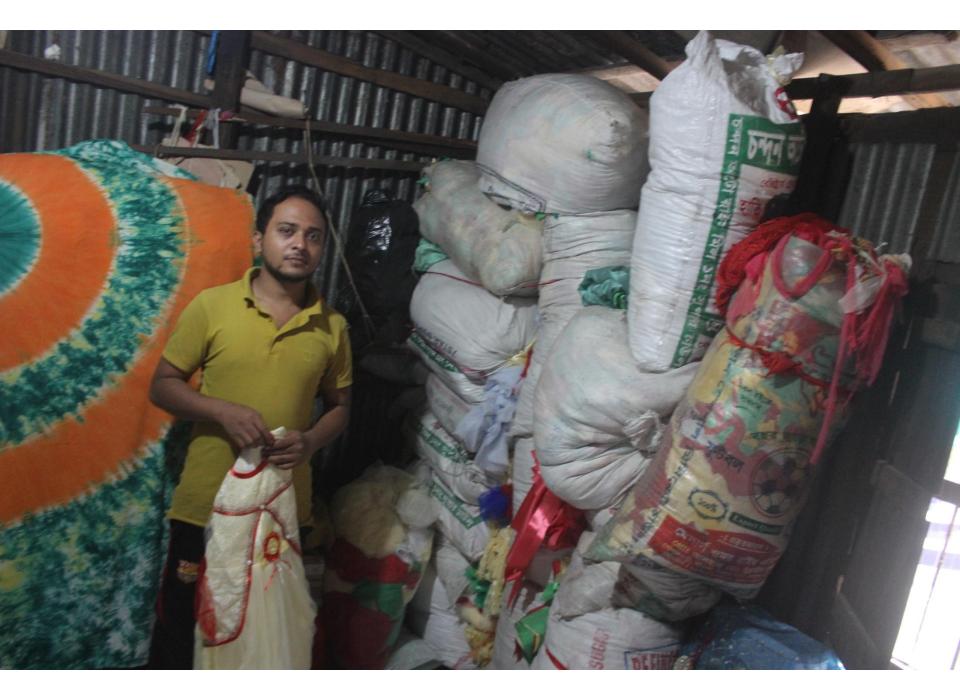

| Proposed Nobin Udyokta Business Info                 |   |                                                                                                                                                                                                                                                                                                                                           |  |  |  |  |
|------------------------------------------------------|---|-------------------------------------------------------------------------------------------------------------------------------------------------------------------------------------------------------------------------------------------------------------------------------------------------------------------------------------------|--|--|--|--|
| Business Name                                        | : | MS EVA GARMENTS                                                                                                                                                                                                                                                                                                                           |  |  |  |  |
| Location                                             | : | Shakhari Bazaar, Rampal, Munshigonj                                                                                                                                                                                                                                                                                                       |  |  |  |  |
| Total Investment in BDT                              | : | BDT 270,000/-                                                                                                                                                                                                                                                                                                                             |  |  |  |  |
| Financing                                            |   | Self BDT 190,000/-(from existing business) 70%                                                                                                                                                                                                                                                                                            |  |  |  |  |
|                                                      |   | Required Investment BDT 80,000/-(as equity) 30%                                                                                                                                                                                                                                                                                           |  |  |  |  |
| Present salary/drawings<br>from business (estimates) | : | BDT 5,000/-                                                                                                                                                                                                                                                                                                                               |  |  |  |  |
| Proposed Salary                                      | : | BDT 5,000/-                                                                                                                                                                                                                                                                                                                               |  |  |  |  |
| Size of shop                                         | : | 18 ft x 10 ft = 180 Square ft                                                                                                                                                                                                                                                                                                             |  |  |  |  |
| Implementation                                       | : | <ul> <li>Kids cloth manufacturer.</li> <li>Average 40% gain on sales.</li> <li>The business is operating by entrepreneur. Existing 8 artisans.</li> <li>Three artisans will be appointed after getting equity fund.</li> <li>The shop is rented.</li> <li>Collects goods from Dhaka.</li> <li>Agreed grace period is 3 months.</li> </ul> |  |  |  |  |

Pictures