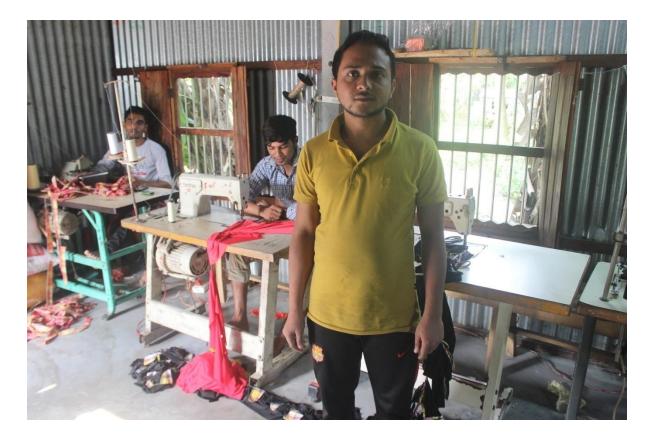

#### **Proposed NU Business Name: MS EVA GARMENTS**



Project identification and prepared by: Md Jahangir Ferdous, Munshigonj Unit, Munshigonj Project verified by: Sushanto Kumar Biswash



Grameen Shakti Samajik Byabosha Ltd.

| Brief Bio of The Proposed Nobin Udyokta                                                                                                                        |   |                                                                                                                                                                                                                        |  |  |  |
|----------------------------------------------------------------------------------------------------------------------------------------------------------------|---|-----------------------------------------------------------------