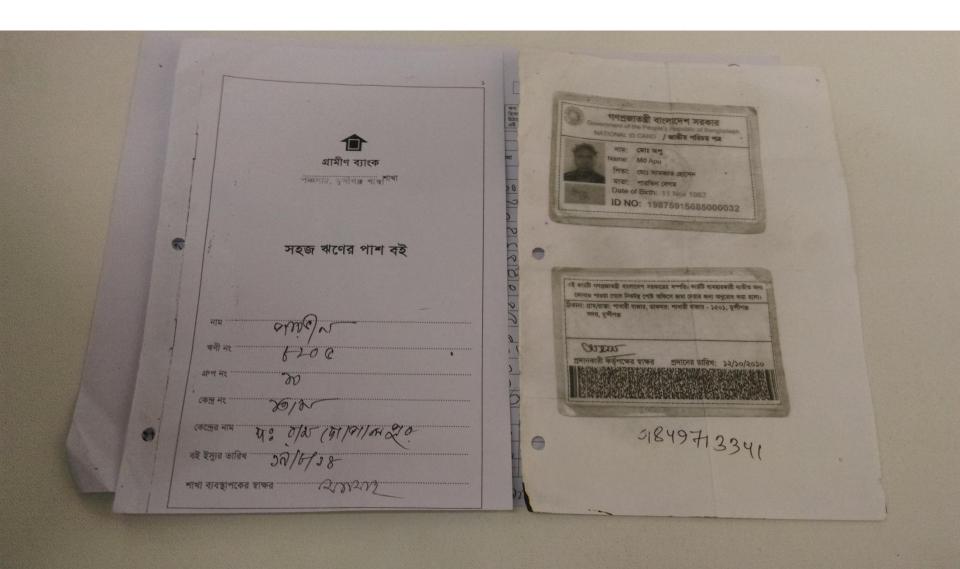

| Brief Bio of The Proposed Nobin Udyokta                                                                                                                        |   |                                                                                                                                                                                                                        |  |  |  |
|----------------------------------------------------------------------------------------------------------------------------------------------------------------|---|------------------------------------------------------------------------------------------------------------------------------------------------------------------------------------------------------------------------|--|--|--|
| Name                                                                                                                                                           | : | MD APU                                                                                                                                                                                                                 |  |  |  |
| Age                                                                                                                                                            | : | 11-11-1987 (30 Years)                                                                                                                                                                                                  |  |  |  |
| Education, till to date                                                                                                                                        | : | Class 8                                                                                                                                                                                                                |  |  |  |
| Marital status                                                                                                                                                 | : | Single                                                                                                                                                                                                                 |  |  |  |
| Children                                                                                                                                                       | : | N/A                                                                                                                                                                                                                    |  |  |  |
| No. of siblings:                                                                                                                                               | : | 1 Brothers & 3 Sister                                                                                                                                                                                                  |  |  |  |
| Address                                                                                                                                                        | : | Vill: Shakhri Bazaar, P.O: Shakhri Bazaar, P.S: Munshigonj Sadar, Dist: Munshigonj                                                                                                                                     |  |  |  |
| Parent's and GB related Info<br>(i) Who is GB member<br>(ii) Mother's name<br>(iii) Father's name<br>(iv) GB member's info                                     |   | Mother Father PARVIN BEGUM<br>MD AMZAD HOSSAIN<br>Branch: Ponchosar Munshigonj, Centre # 13 (Female),<br>Member ID: 8205, Group No: 10<br>Member since: 09-04-2008 to 2015 <i>(8 Years)</i><br>First Ioan: BDT 5,000/- |  |  |  |
| Further Information:<br>(v) Who pays GB loan installment<br>(vi) Mobile lady<br>(vii) Grameen Education Loan<br>(viii) Any other loan like GB,<br>BRAC ASA etc |   | Outstanding loan: Nil<br>N/A<br>No<br>No                                                                                                                                                                               |  |  |  |

### BRIEF BIO OF THE PROPOSED NOBIN UDYOKTA (CONT...)

| Present<br>Occupation(Besides own<br>business, i.e., persuading<br>further studies, other<br>business etc.) | : | Nil                                                                 |
|-------------------------------------------------------------------------------------------------------------|---|---------------------------------------------------------------------|
| Business Experiences and                                                                                    | : | 03 years experience in running business.                            |
| Training Info                                                                                               | : | He has hand training.                                               |
| Other Own/Family Sources of Income                                                                          |   | _                                                                   |
| Other Own/Family Sources of Liabilities                                                                     | : | None                                                                |
| Entrepreneur Contact No.                                                                                    | : | 01923-728507                                                        |
| Family's Contact No.                                                                                        | : | 01917265884                                                         |
| NU Project<br>Source/Reference                                                                              | : | Grameen Shakti Samajik Byabosha Ltd. Munshigonj Unit,<br>Munshigonj |