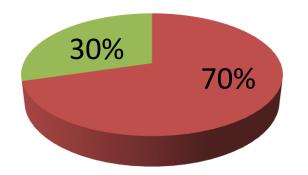

| Proposed Nobin Udyokta Business Info                 |   |                                                                                                                                                                                                                                                                                                                                           |  |  |  |  |
|------------------------------------------------------|---|-------------------------------------------------------------------------------------------------------------------------------------------------------------------------------------------------------------------------------------------------------------------------------------------------------------------------------------------|--|--|--|--|
| Business Name                                        | : | MS EVA GARMENTS                                                                                                                                                                                                                                                                                                                           |  |  |  |  |
| Location                                             | : | Shakhari Bazaar, Rampal, Munshigonj                                                                                                                                                                                                                                                                                                       |  |  |  |  |
| Total Investment in BDT                              | : | BDT 270,000/-                                                                                                                                                                                                                                                                                                                             |  |  |  |  |
| Financing                                            |   | Self BDT 190,000/-(from existing business) 70%                                                                                                                                                                                                                                                                                            |  |  |  |  |
|                                                      |   | Required Investment BDT 80,000/-(as equity) 30%                                                                                                                                                                                                                                                                                           |  |  |  |  |
| Present salary/drawings<br>from business (estimates) | : | BDT 5,000/-                                                                                                                                                                                                                                                                                                                               |  |  |  |  |
| Proposed Salary                                      | : | BDT 5,000/-                                                                                                                                                                                                                                                                                                                               |  |  |  |  |
| Size of shop                                         | : | 18 ft x 10 ft = 180 Square ft                                                                                                                                                                                                                                                                                                             |  |  |  |  |
| Implementation                                       | : | <ul> <li>Kids cloth manufacturer.</li> <li>Average 40% gain on sales.</li> <li>The business is operating by entrepreneur. Existing 8 artisans.</li> <li>Three artisans will be appointed after getting equity fund.</li> <li>The shop is rented.</li> <li>Collects goods from Dhaka.</li> <li>Agreed grace period is 3 months.</li> </ul> |  |  |  |  |