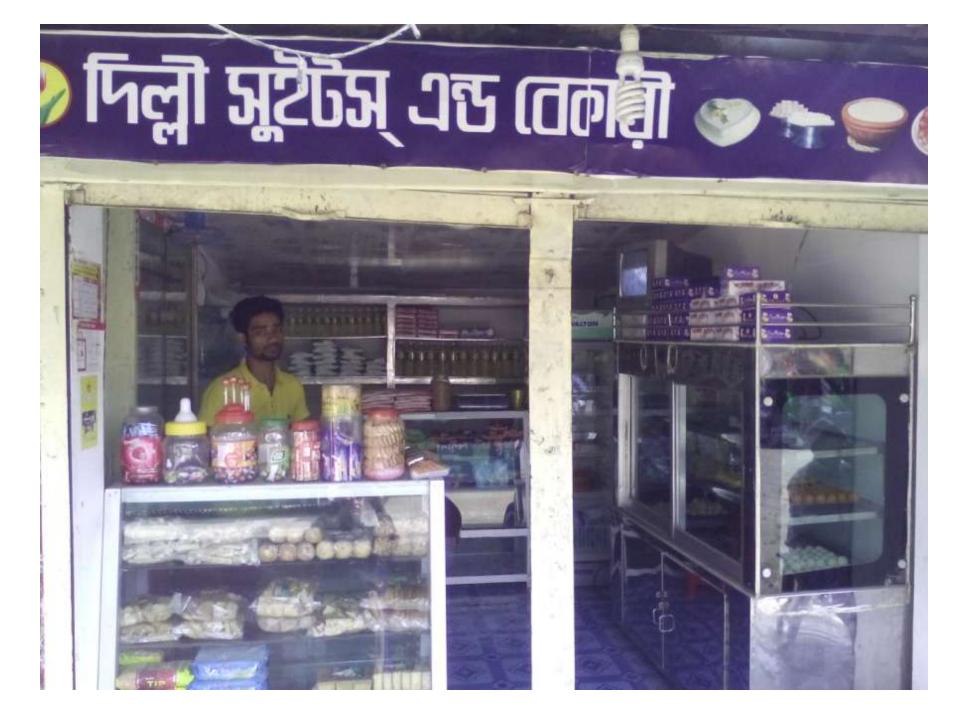

Pictures

ক্লবাহান আদশ ইউনিয়ন সারু হায়, পি ফরম-১৩ পরিশিল্ল-১৩ 2483 পোষ্ট : দক্ষিণখান, খানা : দক্ষিণখান, ঢাকা-১২৩০ টেড লাইসেন্স नावेरनम ने 2860 जतिष 29/27/2° (বরুত) হাডিষ্ঠানের নার্ম লিঙা/ গামীর নাম (এর: তা চথ্রু ১৯ মার্মেক मानिक ३१ (२८१९ ) उट्टा न २१ লিতা/ স্বামীর নাম 25 পিতা/ স্বামীর নাম 01 2212 - 30-2113, TEDIS WILL - DISS - 72600 विकामा TARE RELEV. ত্যবসার খরণ CLEARS BIRG টাকা उद्याचित द्वविद्यात्मव अमुकूटन 800 P দাইসেল ফি এহন করিয়া ২০১ ( ২০১) সালের জনা ব্যবসা পরিচালনার অনুমতি দেওয়া হইল। ৩০-০৬-২০১ সন গর্মন এই লাইসেল বৈধ বলিয়া বিবেচিত হইবে এবং প্লতি বছর নবায়ন করিতে হইবে। 27/301202 1202010 চেয়ারম্যানের CHILE MINING PROPER WART ADDRESS OF WHEN WHEN S 2 89 1 lo min allo ola