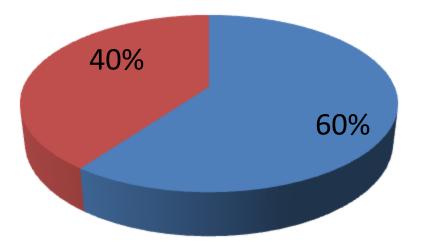

| Proposed Nobin Udyokta Business Info                 |                                                                                                                                                                                                                                                                                                                                                                            |                                                                                                    |  |  |  |
|------------------------------------------------------|----------------------------------------------------------------------------------------------------------------------------------------------------------------------------------------------------------------------------------------------------------------------------------------------------------------------------------------------------------------------------|----------------------------------------------------------------------------------------------------|--|--|--|
| Business Name                                        | :                                                                                                                                                                                                                                                                                                                                                                          | DELLI SWEETS & CONFECTIONARY                                                                       |  |  |  |
| Location                                             | :                                                                                                                                                                                                                                                                                                                                                                          | Holan Bazar, Dakshinkhan, Dhaka                                                                    |  |  |  |
| Total Investment in BDT                              | :                                                                                                                                                                                                                                                                                                                                                                          | BDT 150,000/-                                                                                      |  |  |  |
| Financing                                            | :                                                                                                                                                                                                                                                                                                                                                                          | Self BDT 90,000/- (from existing business) 60%<br>Required Investment BDT 60,000/- (as equity) 40% |  |  |  |
| Present salary/drawings<br>from business (estimates) | :                                                                                                                                                                                                                                                                                                                                                                          | BDT 5,000                                                                                          |  |  |  |
| Proposed Salary                                      | :                                                                                                                                                                                                                                                                                                                                                                          | BDT 5,000                                                                                          |  |  |  |
| Size of shop                                         | :                                                                                                                                                                                                                                                                                                                                                                          | 12 ft x 12 ft= 144 square ft                                                                       |  |  |  |
| Security of the shop                                 | :                                                                                                                                                                                                                                                                                                                                                                          | BDT 65,000                                                                                         |  |  |  |
| Implementation                                       | <ul> <li>The business is planned to be scaled up by investment in existing goods like: Sweets &amp; Confectionary etc.</li> <li>Average 20% gain on sales.</li> <li>The business is operating by entrepreneur. Existing no employed</li> <li>The shop is rented.</li> <li>Collects goods from Kamarpara Tangi, Dhaka.</li> <li>Agreed grace period is 3 months.</li> </ul> |                                                                                                    |  |  |  |