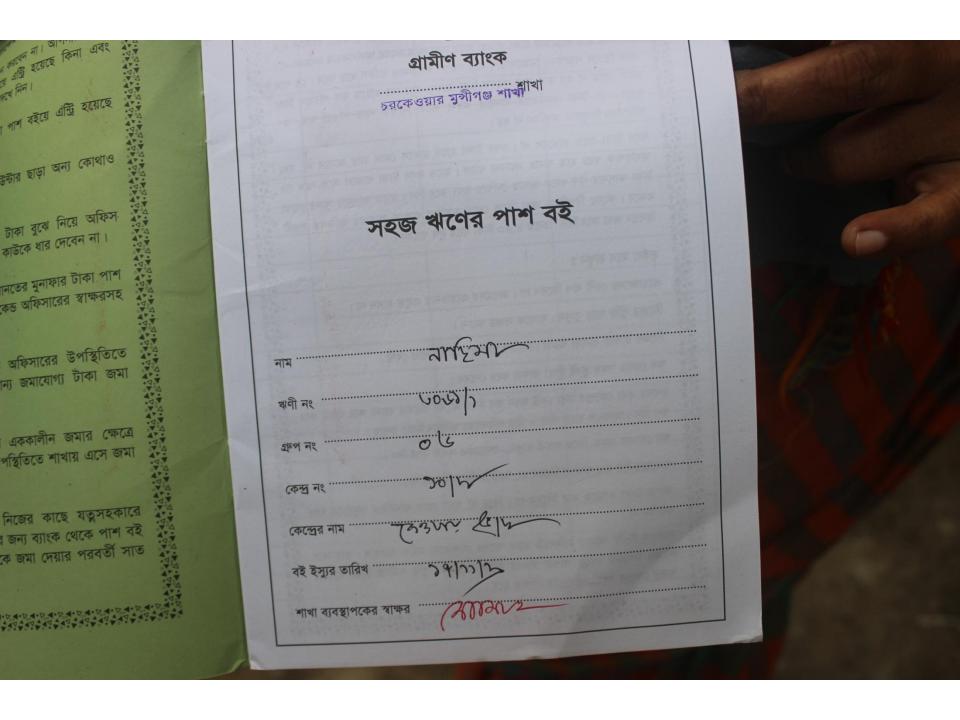

#### **Proposed NU Business Name: N N S GARMETNS**

Project identification and prepared by: Md Golam Rosul, Munshigonj Unit, Munshigonj

Project verified by: Sushanto Kumar Biswash

| Brief Bio of The Proposed Nobin Udyokta                                                                                                         |    |                                                                                                                                                                                                  |  |  |
|-------------------------------------------------------------------------------------------------------------------------------------------------|----|--------------------------------------------------------------------------------------------------------------------------------------------------------------------------------------------------|--|--|
| Name                                                                                                                                            | :  | NAIEEM SHEIKH                                                                                                                                                                                    |  |  |
| Age                                                                                                                                             | :  | 10-01-1985 (32 Years)                                                                                                                                                                            |  |  |
| Education, till to date                                                                                                                         | •• | Class 10                                                                                                                                                                                         |  |  |
| Marital status                                                                                                                                  | :  | Married                                                                                                                                                                                          |  |  |
| Children                                                                                                                                        | :  | 1 Daughter                                                                                                                                                                                       |  |  |
| No. of siblings:                                                                                                                                | :  | 3 Brothers                                                                                                                                                                                       |  |  |
| Address                                                                                                                                         | :  | Vill: Uttor Mohakali, P.O: Chouddi Bazaar, P.S: Munshigonj Sadar, Dist: Munshigonj                                                                                                               |  |  |
| Parent's and GB related Info (i) Who is GB member (ii) Mother's name (iii) Father's name (iv) GB member's info                                  |    | Mother Father  NASIMA BEGUM  MD MONIR HOSSAIN  Branch: Chorkeoar Munshigonj, Centre # 10 (Female),  Member ID: 3061/1, Group No: 06  Member since: 01-02-2012 (04Years)  First loan: BDT 5,000/- |  |  |
| Further Information: (v) Who pays GB loan installment (vi) Mobile lady (vii) Grameen Education Loan (viii) Any other loan like GB, BRAC ASA etc |    | Existing loan: 20,000/- Outstanding loan: BDT 19,560/- Father No No No                                                                                                                           |  |  |

#### BRIEF HISTORY OF GB LOAN UTILIZATION BY HIS FAMILY

**NASIMA BEGUM** joined Grameen Bank since 4 years ago. At first she took 5,000 taka loan from Grameen Bank. She gradually took loan from GB. Utilize loan in business.