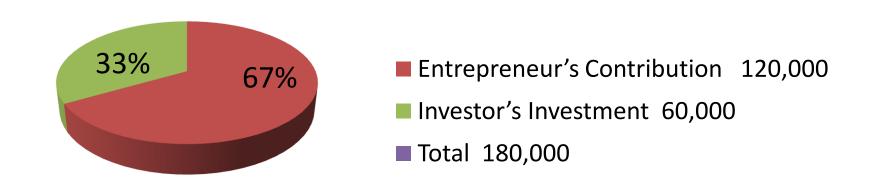

| Proposed Nobin Udyokta Business Info              |   |                                                                                                                                                                                                                                                                                                                                                     |  |  |  |
|---------------------------------------------------|---|-----------------------------------------------------------------------------------------------------------------------------------------------------------------------------------------------------------------------------------------------------------------------------------------------------------------------------------------------------|--|--|--|
| Business Name                                     | : | N N S GARMETNS                                                                                                                                                                                                                                                                                                                                      |  |  |  |
| Location                                          | : | Uttor Mohakhali, Munshigonj                                                                                                                                                                                                                                                                                                                         |  |  |  |
| Total Investment in BDT                           | : | BDT 180,000/-                                                                                                                                                                                                                                                                                                                                       |  |  |  |
| Financing                                         | : | Self BDT 120,000/-(from existing business) 67% Required Investment BDT 60,000/-(as equity) 33%                                                                                                                                                                                                                                                      |  |  |  |
| Present salary/drawings from business (estimates) | : | BDT 5,000/-                                                                                                                                                                                                                                                                                                                                         |  |  |  |
| Proposed Salary                                   | : | BDT 5,000/-                                                                                                                                                                                                                                                                                                                                         |  |  |  |
| Size of shop                                      | : | 20 ft x 12 ft = 240 Square ft                                                                                                                                                                                                                                                                                                                       |  |  |  |
| Implementation                                    | : | <ul> <li>Kids cloth manufacturer.</li> <li>Average 40% gain on sales.</li> <li>The business is operating by entrepreneur. Existing 5 artisans.</li> <li>Two artisans will be appointed after getting equity fund.</li> <li>The shop is owned.</li> <li>Collects goods from Dhaka, Narayangonj.</li> <li>Agreed grace period is 3 months.</li> </ul> |  |  |  |

| Investment Breakdown |      |               |                 |       |               |                 |                   |  |
|----------------------|------|---------------|-----------------|-------|---------------|-----------------|-------------------|--|
| Existing             |      |               |                 |       | Proposed      |                 |                   |  |
| Particulars          | Qty. | Unit<br>Price | Amount<br>(BDT) | Qty.  | Unit<br>Price | Amount<br>(BDT) | Proposed<br>Total |  |
| AC Net               | 700  | 70            | 49,000          | 500   | 70            | 35,000          | 84,000            |  |
| China Net            | 500  | 70            | 35,000          |       |               | 15,000          | 50,000            |  |
| Laser                | 300  | 50            | 15,000          | 0     | 0             | 0               | 15,000            |  |
| Keralin Cloth        | 400  | 50            | 20,000          | 200   | 50            | 10,000          | 30,000            |  |
| Thread               | 10   | 100           | 1,000           | 0     | 0             | 0               | 1,000             |  |
| Lace & Thread        | 0    | 0             | 0               | 0     | 0             | 0               | 0                 |  |
| Total                | 1910 |               | 120,000         | 1,200 |               | 60,000          | 180,000           |  |