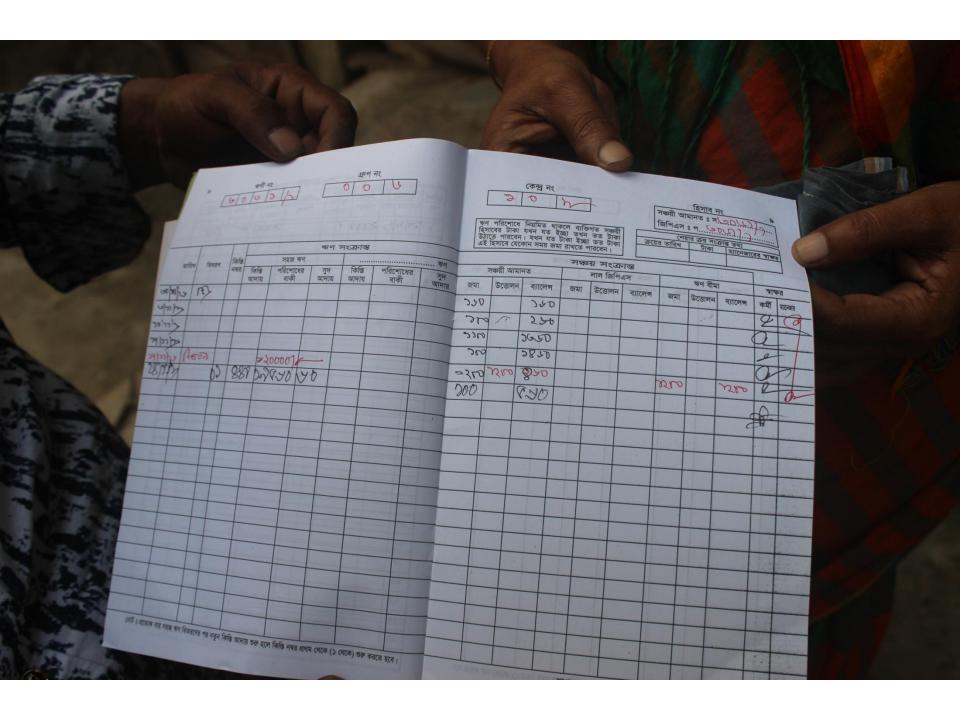

#### **Proposed NU Business Name: N N S GARMETNS**

Project identification and prepared by: Md Golam Rosul, Munshigonj Unit, Munshigonj

Project verified by: Sushanto Kumar Biswash

| Brief Bio of The Proposed Nobin Udyokta                                                                                                         |    |                                                                                                                                                                                                  |  |  |
|-------------------------------------------------------------------------------------------------------------------------------------------------|----|--------------------------------------------------------------------------------------------------------------------------------------------------------------------------------------------------|--|--|
| Name                                                                                                                                            | :  | NAIEEM SHEIKH                                                                                                                                                                                    |  |  |
| Age                                                                                                                                             | :  | 10-01-1985 (32 Years)                                                                                                                                                                            |  |  |
| Education, till to date                                                                                                                         | •• | Class 10                                                                                                                                                                                         |  |  |
| Marital status                                                                                                                                  | :  | Married                                                                                                                                                                                          |  |  |
| Children                                                                                                                                        | :  | 1 Daughter                                                                                                                                                                                       |  |  |
| No. of siblings:                                                                                                                                | :  | 3 Brothers                                                                                                                                                                                       |  |  |
| Address                                                                                                                                         | :  | Vill: Uttor Mohakali, P.O: Chouddi Bazaar, P.S: Munshigonj Sadar, Dist: Munshigonj                                                                                                               |  |  |
| Parent's and GB related Info (i) Who is GB member (ii) Mother's name (iii) Father's name (iv) GB member's info                                  |    | Mother Father  NASIMA BEGUM  MD MONIR HOSSAIN  Branch: Chorkeoar Munshigonj, Centre # 10 (Female),  Member ID: 3061/1, Group No: 06  Member since: 01-02-2012 (04Years)  First loan: BDT 5,000/- |  |  |
| Further Information: (v) Who pays GB loan installment (vi) Mobile lady (vii) Grameen Education Loan (viii) Any other loan like GB, BRAC ASA etc |    | Existing loan: 20,000/- Outstanding loan: BDT 19,560/- Father No No No                                                                                                                           |  |  |

#### BRIEF HISTORY OF GB LOAN UTILIZATION BY HIS FAMILY

**NASIMA BEGUM** joined Grameen Bank since 4 years ago. At first she took 5,000 taka loan from Grameen Bank. She gradually took loan from GB. Utilize loan in business.