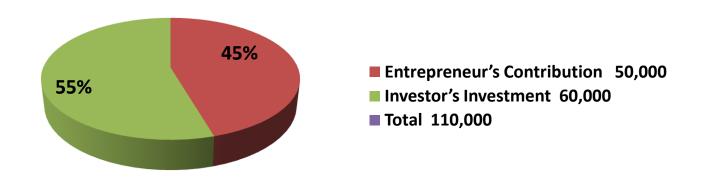

| Proposed Nobin Udyokta Business Info              |          |                                                                                                                                                                                                                                                                                                                                              |  |  |  |
|---------------------------------------------------|----------|----------------------------------------------------------------------------------------------------------------------------------------------------------------------------------------------------------------------------------------------------------------------------------------------------------------------------------------------|--|--|--|
| Business Name                                     | <b>:</b> | AL AMIN LUNGI                                                                                                                                                                                                                                                                                                                                |  |  |  |
| Location                                          | :        | Bordhonpara, Nobabganj, Dhaka                                                                                                                                                                                                                                                                                                                |  |  |  |
| Total Investment in BDT                           | :        | BDT 110,000/-                                                                                                                                                                                                                                                                                                                                |  |  |  |
| Financing                                         | :        | Self BDT 50,000/- (from existing business) 45% Required Investment BDT 60,000/- (as equity) 55%                                                                                                                                                                                                                                              |  |  |  |
| Present salary/drawings from business (estimates) | :        | BDT 5,000                                                                                                                                                                                                                                                                                                                                    |  |  |  |
| Proposed Salary                                   | :        | BDT 5,000                                                                                                                                                                                                                                                                                                                                    |  |  |  |
| Size of shop                                      | :        | 30 ft x 10 ft= 300 square ft                                                                                                                                                                                                                                                                                                                 |  |  |  |
| Security of the shop                              | :        |                                                                                                                                                                                                                                                                                                                                              |  |  |  |
| Implementation                                    | :        | <ul> <li>The business is planned to be scaled up by investment in existing goods like Lungi.</li> <li>Average 25 % gain on sales.</li> <li>The business is operating by entrepreneur. Existing no employees.</li> <li>The shop is in own place.</li> <li>Collects goods from Nobabganj.</li> <li>Agreed grace period is 3 months.</li> </ul> |  |  |  |