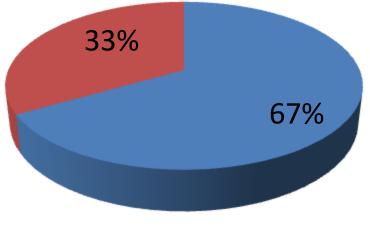

| Proposed Nobin Udyokta Business Info                 |   |                                                                                                                                                                                                                                                                                                                                                                                      |  |  |  |  |
|------------------------------------------------------|---|--------------------------------------------------------------------------------------------------------------------------------------------------------------------------------------------------------------------------------------------------------------------------------------------------------------------------------------------------------------------------------------|--|--|--|--|
| Business Name                                        | : | EVA COSMETICS                                                                                                                                                                                                                                                                                                                                                                        |  |  |  |  |
| Location                                             | : | Chairman Market Dakshinkhan Bazar, Dakshinkhan, Dhaka                                                                                                                                                                                                                                                                                                                                |  |  |  |  |
| Total Investment in BDT                              | : | BDT 150,000/-                                                                                                                                                                                                                                                                                                                                                                        |  |  |  |  |
| Financing                                            | : | Self BDT 1,00,000/- (from existing business) 67%                                                                                                                                                                                                                                                                                                                                     |  |  |  |  |
|                                                      |   | Required Investment BDT 50,000/- (as equity) 33%                                                                                                                                                                                                                                                                                                                                     |  |  |  |  |
| Present salary/drawings<br>from business (estimates) | : | BDT 5,000                                                                                                                                                                                                                                                                                                                                                                            |  |  |  |  |
| Proposed Salary                                      | : | BDT 5,000                                                                                                                                                                                                                                                                                                                                                                            |  |  |  |  |
| Size of shop                                         | : | 07 ft x 12 ft= 84 square ft                                                                                                                                                                                                                                                                                                                                                          |  |  |  |  |
| Security of the shop                                 | : | BDT 50,000                                                                                                                                                                                                                                                                                                                                                                           |  |  |  |  |
| Implementation                                       | : | <ul> <li>The business is planned to be scaled up by investment in existing goods like; Cosmetics, City gold, Ladies parsh , belt etc.</li> <li>Average 20% gain on sales.</li> <li>The business is operating by entrepreneur. Existing no employee.</li> <li>The shop is rented.</li> <li>Collects goods from Chakbazar, Dhaka.</li> <li>Agreed grace period is 3 months.</li> </ul> |  |  |  |  |