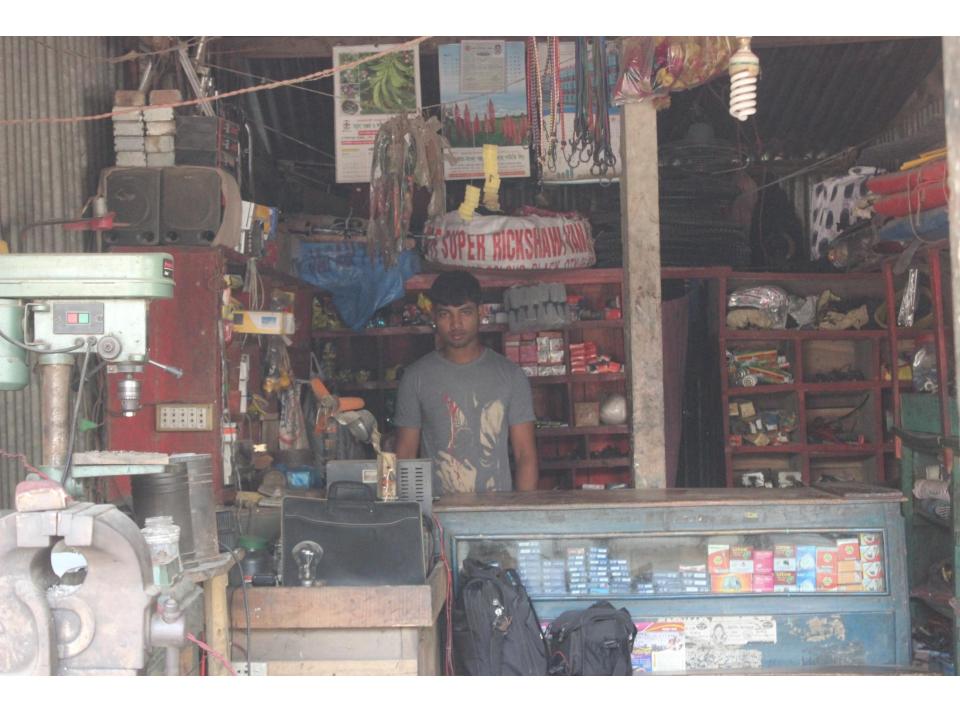

# Pictures

| Proposed Nobin Udyokta Business Info              |   |                                                                                                                                                                                                                                                                                                                                                                    |  |  |  |
|---------------------------------------------------|---|--------------------------------------------------------------------------------------------------------------------------------------------------------------------------------------------------------------------------------------------------------------------------------------------------------------------------------------------------------------------|--|--|--|
| Business Name                                     | : | CHAN CYCLE STORE                                                                                                                                                                                                                                                                                                                                                   |  |  |  |
| Location                                          | : | Durgapur Road, Nobabgonj, Dhaka                                                                                                                                                                                                                                                                                                                                    |  |  |  |
| Total Investment in BDT                           | : | BDT 4,50,000/-                                                                                                                                                                                                                                                                                                                                                     |  |  |  |
| Financing                                         | : | Self BDT 3,50,000/- (from existing business) 78%                                                                                                                                                                                                                                                                                                                   |  |  |  |
|                                                   |   | Required Investment BDT 1,00,000/- (as equity) 22%                                                                                                                                                                                                                                                                                                                 |  |  |  |
| Present salary/drawings from business (estimates) | : | BDT 5,000                                                                                                                                                                                                                                                                                                                                                          |  |  |  |
| Proposed Salary                                   | : | BDT 5,000                                                                                                                                                                                                                                                                                                                                                          |  |  |  |
| Size of shop                                      | : | 12 ft x 30 ft= 360square ft                                                                                                                                                                                                                                                                                                                                        |  |  |  |
| Implementation                                    | : | <ul> <li>The business is planned to be scaled up by investment in existing goods like Battery, Container, Charger, Tire e.t.c.</li> <li>Average 30% gain on sales.</li> <li>The business is operating by entrepreneur. Existing 2 employees.</li> <li>The shop is rented.</li> <li>Collects goods from Dhaka.</li> <li>Agreed grace period is 3 months.</li> </ul> |  |  |  |