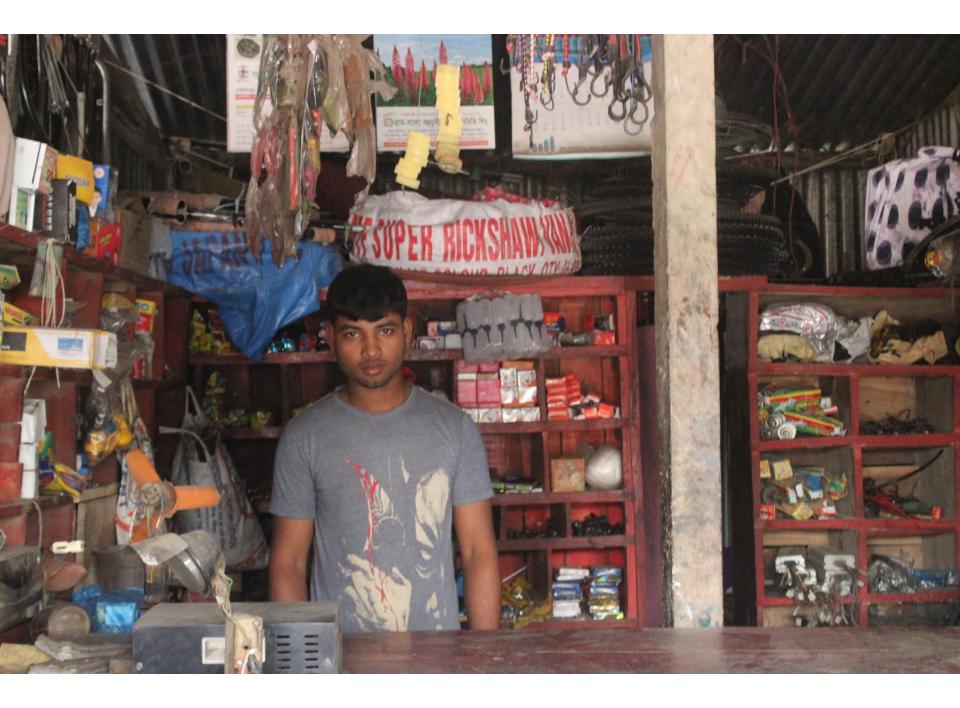

# Pictures

| Proposed Nobin Udyokta Business Info              |   |                                                                                                                                                                                                                                                                                                                                                                    |  |  |  |
|---------------------------------------------------|---|--------------------------------------------------------------------------------------------------------------------------------------------------------------------------------------------------------------------------------------------------------------------------------------------------------------------------------------------------------------------|--|--|--|
| Business Name                                     | : | CHAN CYCLE STORE                                                                                                                                                                                                                                                                                                                                                   |  |  |  |
| Location                                          | : | Durgapur Road, Nobabgonj, Dhaka                                                                                                                                                                                                                                                                                                                                    |  |  |  |
| Total Investment in BDT                           | : | BDT 4,50,000/-                                                                                                                                                                                                                                                                                                                                                     |  |  |  |
| Financing                                         | : | Self BDT 3,50,000/- (from existing business) 78%                                                                                                                                                                                                                                                                                                                   |  |  |  |
|                                                   |   | Required Investment BDT 1,00,000/- (as equity) 22%                                                                                                                                                                                                                                                                                                                 |  |  |  |
| Present salary/drawings from business (estimates) | : | BDT 5,000                                                                                                                                                                                                                                                                                                                                                          |  |  |  |
| Proposed Salary                                   | : | BDT 5,000                                                                                                                                                                                                                                                                                                                                                          |  |  |  |
| Size of shop                                      | : | 12 ft x 30 ft= 360square ft                                                                                                                                                                                                                                                                                                                                        |  |  |  |
| Implementation                                    | : | <ul> <li>The business is planned to be scaled up by investment in existing goods like Battery, Container, Charger, Tire e.t.c.</li> <li>Average 30% gain on sales.</li> <li>The business is operating by entrepreneur. Existing 2 employees.</li> <li>The shop is rented.</li> <li>Collects goods from Dhaka.</li> <li>Agreed grace period is 3 months.</li> </ul> |  |  |  |