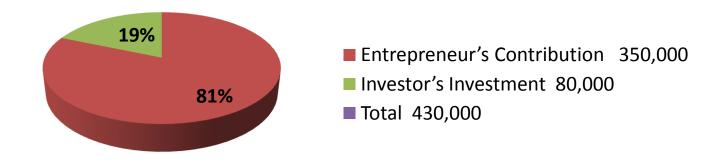

| Investment Breakdown |      |            |         |     |            |        |          |  |
|----------------------|------|------------|---------|-----|------------|--------|----------|--|
| Existing             |      |            |         |     | Proposed   |        |          |  |
| Particulars          | Qty. | Unit Price | Amount  | Qty | Unit Price | Amount | Proposed |  |
|                      |      |            | (BDT)   | -   |            | (BDT)  | Total    |  |
| Battery              | 12   | 5000       | 60,000  | 0   | 0          | 0      | 60,000   |  |
| Motor                | 3    | 4000       | 12,000  | 0   | 0          | 0      | 12,000   |  |
| Contoller            | 10   | 1200       | 12,000  | 0   | 0          | 0      | 12,000   |  |
| Charger              | 30   | 1500       | 45,000  | 0   |            | 0      | 45,000   |  |
| Frame,Frock          | 10   | 3500       | 35,000  | 0   |            | 0      | 35,000   |  |
| Bearing, Rabar       | 1    | 30000      | 30,000  | 0   |            | 0      | 30,000   |  |
| Tire, Tube           | 1    | 50000      | 50,000  |     |            | 0      | 50,000   |  |
| Other parts          | 1    | 50000      | 50,000  |     |            | 0      | 50,000   |  |
| Chain Gear           | 1    | 6000       | 6,000   |     |            | 0      | 6,000    |  |
| Rickshaw             |      |            | 0       | 1   | 80000      | 80,000 | 80,000   |  |
| Security             | 1    | 50000      | 50,000  |     |            | 0      | 50,000   |  |
| Total                | 70   | 201200     | 350,000 | 1   | 0          | 80,000 | 430,000  |  |