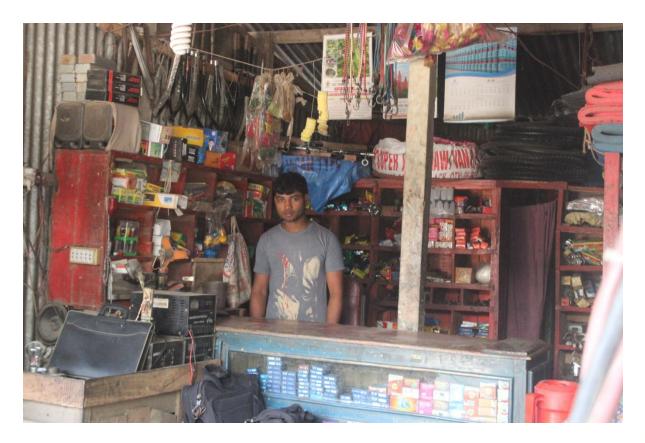

# Pictures

| Proposed Nobin Udyokta Business Info              |   |                                                                                                                                                                                                                                                                                                                                                                    |  |  |  |
|---------------------------------------------------|---|--------------------------------------------------------------------------------------------------------------------------------------------------------------------------------------------------------------------------------------------------------------------------------------------------------------------------------------------------------------------|--|--|--|
| Business Name                                     | : | CHAN CYCLE STORE                                                                                                                                                                                                                                                                                                                                                   |  |  |  |
| Location                                          | : | Durgapur Road, Nobabgonj, Dhaka                                                                                                                                                                                                                                                                                                                                    |  |  |  |
| Total Investment in BDT                           | : | BDT 4,50,000/-                                                                                                                                                                                                                                                                                                                                                     |  |  |  |
| Financing                                         | : | Self BDT 3,50,000/- (from existing business) 78%                                                                                                                                                                                                                                                                                                                   |  |  |  |
|                                                   |   | Required Investment BDT 1,00,000/- (as equity) 22%                                                                                                                                                                                                                                                                                                                 |  |  |  |
| Present salary/drawings from business (estimates) | : | BDT 5,000                                                                                                                                                                                                                                                                                                                                                          |  |  |  |
| Proposed Salary                                   | : | BDT 5,000                                                                                                                                                                                                                                                                                                                                                          |  |  |  |
| Size of shop                                      | : | 12 ft x 30 ft= 360square ft                                                                                                                                                                                                                                                                                                                                        |  |  |  |
| Implementation                                    | : | <ul> <li>The business is planned to be scaled up by investment in existing goods like Battery, Container, Charger, Tire e.t.c.</li> <li>Average 30% gain on sales.</li> <li>The business is operating by entrepreneur. Existing 2 employees.</li> <li>The shop is rented.</li> <li>Collects goods from Dhaka.</li> <li>Agreed grace period is 3 months.</li> </ul> |  |  |  |