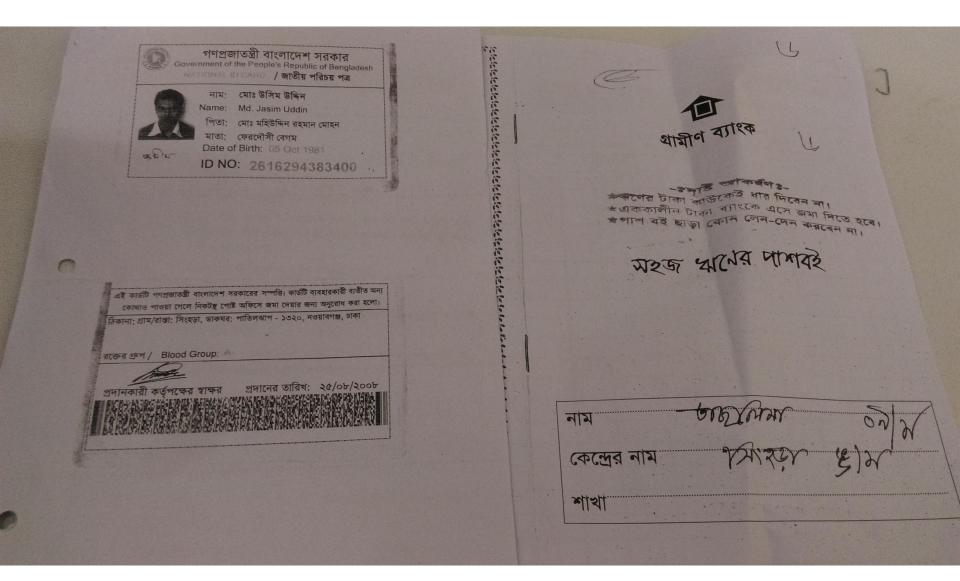

| Brief Bio of The Proposed Nobin Udyokta                                                                                    |   |                                                                                                                                                                                                                     |  |  |  |  |
|----------------------------------------------------------------------------------------------------------------------------|---|---------------------------------------------------------------------------------------------------------------------------------------------------------------------------------------------------------------------|--|--|--|--|
| Name                                                                                                                       | : | MD. JASIM UDDIN                                                                                                                                                                                                     |  |  |  |  |
| Age                                                                                                                        | : | 05-10-19881(35Y <i>ears)</i>                                                                                                                                                                                        |  |  |  |  |
| Education, till to date                                                                                                    | • | SSC                                                                                                                                                                                                                 |  |  |  |  |
| Marital status                                                                                                             | : | Married                                                                                                                                                                                                             |  |  |  |  |
| Children                                                                                                                   | : | 2 sons                                                                                                                                                                                                              |  |  |  |  |
| No. of siblings:                                                                                                           | : | 04Brothers                                                                                                                                                                                                          |  |  |  |  |
| Address                                                                                                                    | : | Vill: Shinghora P.O: Patiljhap P.S: Nobabgonj, Dist: Dhaka                                                                                                                                                          |  |  |  |  |
| Parent's and GB related Info<br>(i) Who is GB member<br>(ii) Mother's name<br>(iii) Father's name<br>(iv) GB member's info |   | Mother Father<br>MOS. FERDOUSI BEGUM<br>MD. MAHIUDDI RAHMAN MOHON<br>Branch : Sholla Nobabgonj, Centre 09 (Female),<br>Member ID: 3041/1, Group No: 06<br>Member since: 11993 (23Years)<br>First Ioan: BDT 60,000/- |  |  |  |  |
| Further Information:<br>(v) Who pays GB loan installment                                                                   | : | Existing loan: BDT 60,000 Outstanding loan: 43400 father                                                                                                                                                            |  |  |  |  |
| (vi) Mobile lady                                                                                                           | : | No                                                                                                                                                                                                                  |  |  |  |  |
| (vii) Grameen Education Loan<br>(viii) Any other loan like GB,                                                             | : | No<br>No                                                                                                                                                                                                            |  |  |  |  |
| BRAC ASA etc                                                                                                               | - |                                                                                                                                                                                                                     |  |  |  |  |

### **BRIEF HISTORY OF GB LOAN UTILIZATION BY HIS FAMILY**

**MOS. FERDOUSI BEGUM** joined Grameen Bank since 23 years ago. At first she took BDT 60,000 loan from Grameen Bank. She gradually took loan from GB. Utilize loan in Business.