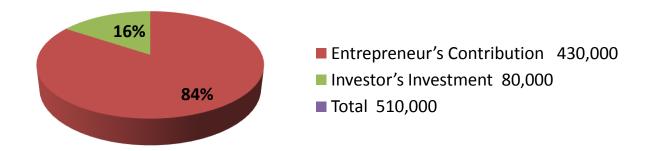

| Proposed Nobin Udyokta Business Info                    |   |                                                                                                                                                                                                                                                                                                                                                  |  |  |  |
|---------------------------------------------------------|---|--------------------------------------------------------------------------------------------------------------------------------------------------------------------------------------------------------------------------------------------------------------------------------------------------------------------------------------------------|--|--|--|
| Business Name                                           | : | LUBAN TELECOM AND COMPUTER                                                                                                                                                                                                                                                                                                                       |  |  |  |
| Location                                                | : | Under the Mukti Clinic, Nobabgonj, Dhaka                                                                                                                                                                                                                                                                                                         |  |  |  |
| Total Investment in BDT                                 | : | BDT 5,10,000/-                                                                                                                                                                                                                                                                                                                                   |  |  |  |
| Financing                                               | : | Self BDT 4,30,000/- (from existing business) 84%<br>Required Investment BDT 80,000/- (as equity) 16%                                                                                                                                                                                                                                             |  |  |  |
| Present salary/drawings<br>from business<br>(estimates) | : | BDT 5,000                                                                                                                                                                                                                                                                                                                                        |  |  |  |
| Proposed Salary                                         | : | BDT 5,000                                                                                                                                                                                                                                                                                                                                        |  |  |  |
| Size of shop                                            | : | 10 ft x 12 ft= 120 square ft                                                                                                                                                                                                                                                                                                                     |  |  |  |
| Implementation                                          | : | <ul> <li>The business is planned to be scaled up by investment by providing service like – Mobil, Sim Card, Battery etc.</li> <li>The business is operating by entrepreneur. Existing 01 employee.</li> <li>The shop is owned by entrepreneure himself.</li> <li>Collects goods from Dhaka.</li> <li>Agreed grace period is 3 months.</li> </ul> |  |  |  |

| Investment Breakdown                                                                           |      |            |         |     |               |        |          |  |
|------------------------------------------------------------------------------------------------|------|------------|---------|-----|---------------|--------|----------|--|
|                                                                                                |      | Proposed   |         |     |               |        |          |  |
| Particulars                                                                                    | Qty. | Unit Price | Amount  | Qty | Unit<br>Price | Amount | Proposed |  |
|                                                                                                |      |            | (BDT)   |     |               | (BDT)  | Total    |  |
| Mobile                                                                                         | 30   | 2000       | 60,000  | 1   | 80,000        | 80,000 | 140,000  |  |
| Sim                                                                                            | 500  | 164        | 82,000  | 0   | 0             | 0      | 82,000   |  |
| Battery                                                                                        | 200  | 180        | 36,000  |     |               |        | 36,000   |  |
| Mobile                                                                                         | 1    | 200000     | 200,000 | 0   |               | 0      | 200,000  |  |
| Other accessories                                                                              | 1    | 52000      | 52,000  | 0   |               | 0      | 52,000   |  |
| Total         732         0         430,000         2         0         80,000         510,000 |      |            |         |     |               |        |          |  |