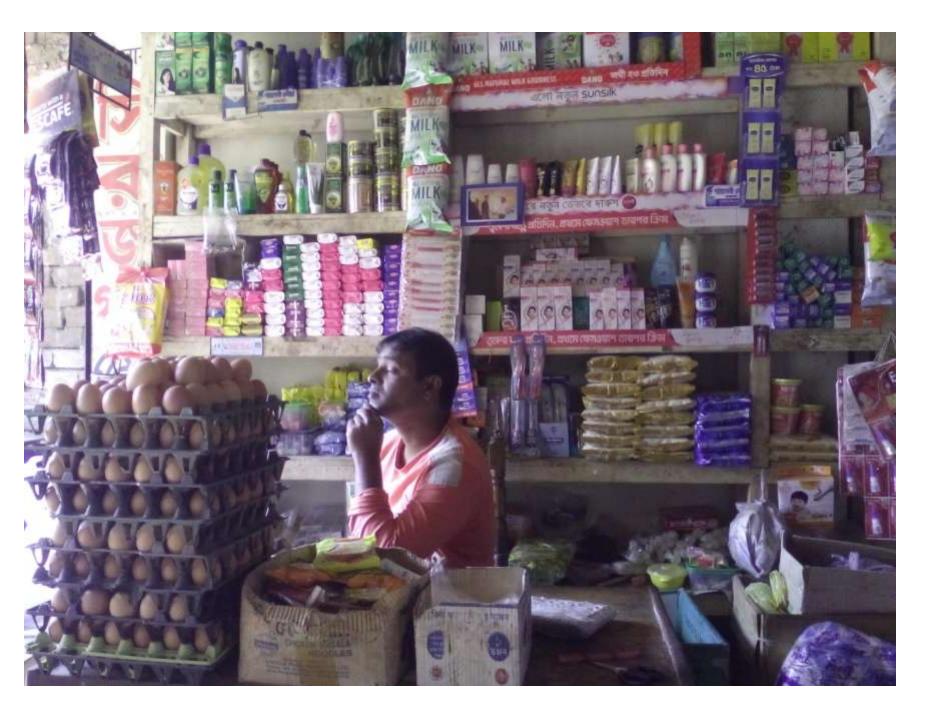

# Pictures

| Proposed Nobin Udyokta Business Info              |   |                                                                                                                                                                                                                                                                                                                                                                                                           |  |  |
|---------------------------------------------------|---|-----------------------------------------------------------------------------------------------------------------------------------------------------------------------------------------------------------------------------------------------------------------------------------------------------------------------------------------------------------------------------------------------------------|--|--|
| Business Name                                     | : | M/S Serajgonj General Store                                                                                                                                                                                                                                                                                                                                                                               |  |  |
| Location                                          | : | Dobadia Bazar,Uttarkhan ,Dhaka                                                                                                                                                                                                                                                                                                                                                                            |  |  |
| Total Investment in BDT                           | : | BDT 240,000/-                                                                                                                                                                                                                                                                                                                                                                                             |  |  |
| Financing                                         | : | Self BDT 1,40,000/- (from existing business)58%                                                                                                                                                                                                                                                                                                                                                           |  |  |
|                                                   |   | Required Investment BDT 1,00,000/- (as equity) 42%                                                                                                                                                                                                                                                                                                                                                        |  |  |
| Present salary/drawings from business (estimates) | : | BDT 5,000                                                                                                                                                                                                                                                                                                                                                                                                 |  |  |
| Proposed Salary                                   | : | BDT 5,000                                                                                                                                                                                                                                                                                                                                                                                                 |  |  |
| Size of shop                                      | : | 20 ft x 10 ft= 200 square ft                                                                                                                                                                                                                                                                                                                                                                              |  |  |
| Security of the shop                              | : | BDT 1,95,000                                                                                                                                                                                                                                                                                                                                                                                              |  |  |
| Implementation                                    | : | <ul> <li>The business is planned to be scaled up by investment in existing goods like; Rice, Sugar ,Busicute ,Battery, Flour,Chips wholes &amp; Retailer etc.</li> <li>Average 15% gain on sales.</li> <li>The business is operating by entrepreneur. Existing two employee.</li> <li>The shop is rented.</li> <li>Collects goods from Tangi, Dhaka.</li> <li>Agreed grace period is 3 months.</li> </ul> |  |  |