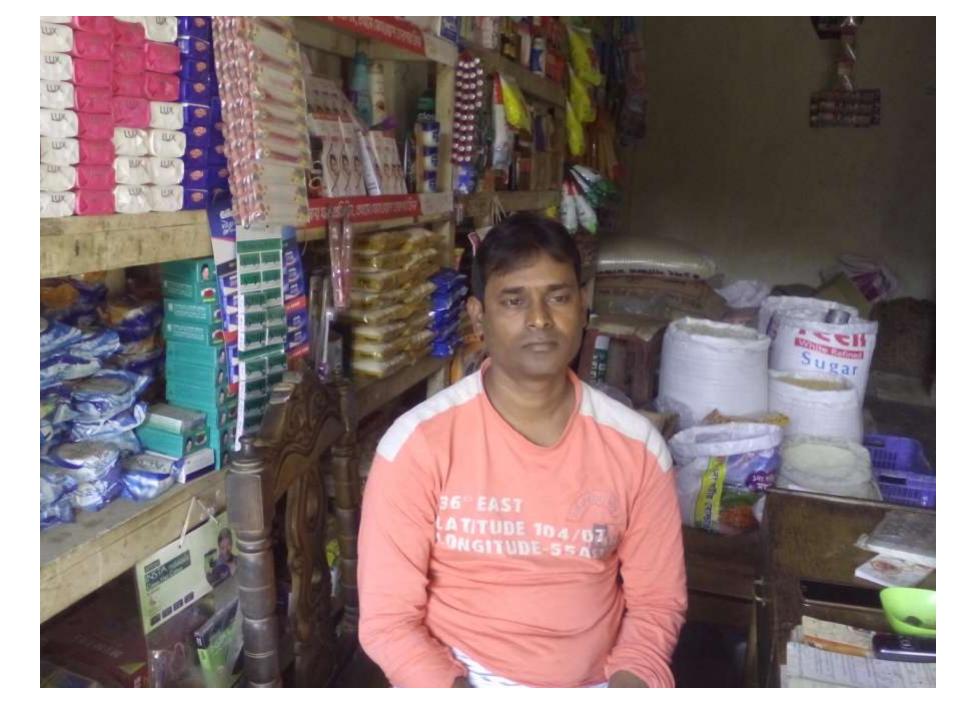

# Pictures

| Proposed Nobin Udyokta Business Info              |   |                                                                                                                                                                                                                                                                                                                                                                                                           |  |  |
|---------------------------------------------------|---|-----------------------------------------------------------------------------------------------------------------------------------------------------------------------------------------------------------------------------------------------------------------------------------------------------------------------------------------------------------------------------------------------------------|--|--|
| Business Name                                     | : | M/S Serajgonj General Store                                                                                                                                                                                                                                                                                                                                                                               |  |  |
| Location                                          | : | Dobadia Bazar,Uttarkhan ,Dhaka                                                                                                                                                                                                                                                                                                                                                                            |  |  |
| Total Investment in BDT                           | : | BDT 240,000/-                                                                                                                                                                                                                                                                                                                                                                                             |  |  |
| Financing                                         | : | Self BDT 1,40,000/- (from existing business)58%                                                                                                                                                                                                                                                                                                                                                           |  |  |
|                                                   |   | Required Investment BDT 1,00,000/- (as equity) 42%                                                                                                                                                                                                                                                                                                                                                        |  |  |
| Present salary/drawings from business (estimates) | : | BDT 5,000                                                                                                                                                                                                                                                                                                                                                                                                 |  |  |
| Proposed Salary                                   | : | BDT 5,000                                                                                                                                                                                                                                                                                                                                                                                                 |  |  |
| Size of shop                                      | : | 20 ft x 10 ft= 200 square ft                                                                                                                                                                                                                                                                                                                                                                              |  |  |
| Security of the shop                              | : | BDT 1,95,000                                                                                                                                                                                                                                                                                                                                                                                              |  |  |
| Implementation                                    | : | <ul> <li>The business is planned to be scaled up by investment in existing goods like; Rice, Sugar ,Busicute ,Battery, Flour,Chips wholes &amp; Retailer etc.</li> <li>Average 15% gain on sales.</li> <li>The business is operating by entrepreneur. Existing two employee.</li> <li>The shop is rented.</li> <li>Collects goods from Tangi, Dhaka.</li> <li>Agreed grace period is 3 months.</li> </ul> |  |  |