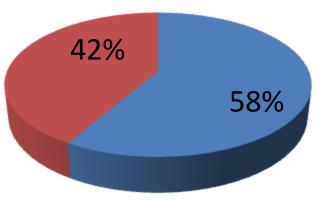

| Proposed Nobin Udyokta Business Info              |   |                                                                                                                                                                                                                                                                                                                                                                                                           |  |  |
|---------------------------------------------------|---|-----------------------------------------------------------------------------------------------------------------------------------------------------------------------------------------------------------------------------------------------------------------------------------------------------------------------------------------------------------------------------------------------------------|--|--|
| Business Name                                     | : | M/S Serajgonj General Store                                                                                                                                                                                                                                                                                                                                                                               |  |  |
| Location                                          | : | Dobadia Bazar,Uttarkhan ,Dhaka                                                                                                                                                                                                                                                                                                                                                                            |  |  |
| Total Investment in BDT                           | : | BDT 240,000/-                                                                                                                                                                                                                                                                                                                                                                                             |  |  |
| Financing                                         | : | Self BDT 1,40,000/- (from existing business)58%                                                                                                                                                                                                                                                                                                                                                           |  |  |
|                                                   |   | Required Investment BDT 1,00,000/- (as equity) 42%                                                                                                                                                                                                                                                                                                                                                        |  |  |
| Present salary/drawings from business (estimates) | : | BDT 5,000                                                                                                                                                                                                                                                                                                                                                                                                 |  |  |
| Proposed Salary                                   | : | BDT 5,000                                                                                                                                                                                                                                                                                                                                                                                                 |  |  |
| Size of shop                                      | : | 20 ft x 10 ft= 200 square ft                                                                                                                                                                                                                                                                                                                                                                              |  |  |
| Security of the shop                              | : | BDT 1,95,000                                                                                                                                                                                                                                                                                                                                                                                              |  |  |
| Implementation                                    | : | <ul> <li>The business is planned to be scaled up by investment in existing goods like; Rice, Sugar ,Busicute ,Battery, Flour,Chips wholes &amp; Retailer etc.</li> <li>Average 15% gain on sales.</li> <li>The business is operating by entrepreneur. Existing two employee.</li> <li>The shop is rented.</li> <li>Collects goods from Tangi, Dhaka.</li> <li>Agreed grace period is 3 months.</li> </ul> |  |  |