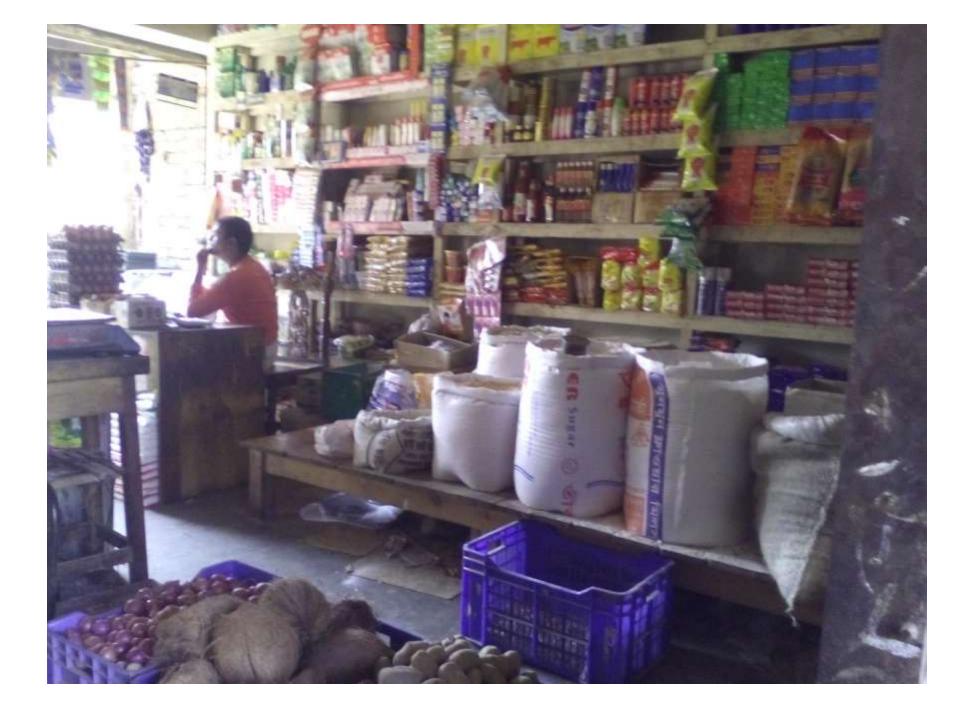

# Pictures

| Proposed Nobin Udyokta Business Info              |   |                                                                                                                                                                                                                                                                                                                                                                                                           |  |  |
|---------------------------------------------------|---|-----------------------------------------------------------------------------------------------------------------------------------------------------------------------------------------------------------------------------------------------------------------------------------------------------------------------------------------------------------------------------------------------------------|--|--|
| Business Name                                     | : | M/S Serajgonj General Store                                                                                                                                                                                                                                                                                                                                                                               |  |  |
| Location                                          | : | Dobadia Bazar,Uttarkhan ,Dhaka                                                                                                                                                                                                                                                                                                                                                                            |  |  |
| Total Investment in BDT                           | : | BDT 240,000/-                                                                                                                                                                                                                                                                                                                                                                                             |  |  |
| Financing                                         | : | Self BDT 1,40,000/- (from existing business)58%                                                                                                                                                                                                                                                                                                                                                           |  |  |
|                                                   |   | Required Investment BDT 1,00,000/- (as equity) 42%                                                                                                                                                                                                                                                                                                                                                        |  |  |
| Present salary/drawings from business (estimates) | : | BDT 5,000                                                                                                                                                                                                                                                                                                                                                                                                 |  |  |
| Proposed Salary                                   | : | BDT 5,000                                                                                                                                                                                                                                                                                                                                                                                                 |  |  |
| Size of shop                                      | : | 20 ft x 10 ft= 200 square ft                                                                                                                                                                                                                                                                                                                                                                              |  |  |
| Security of the shop                              | : | BDT 1,95,000                                                                                                                                                                                                                                                                                                                                                                                              |  |  |
| Implementation                                    | : | <ul> <li>The business is planned to be scaled up by investment in existing goods like; Rice, Sugar ,Busicute ,Battery, Flour,Chips wholes &amp; Retailer etc.</li> <li>Average 15% gain on sales.</li> <li>The business is operating by entrepreneur. Existing two employee.</li> <li>The shop is rented.</li> <li>Collects goods from Tangi, Dhaka.</li> <li>Agreed grace period is 3 months.</li> </ul> |  |  |