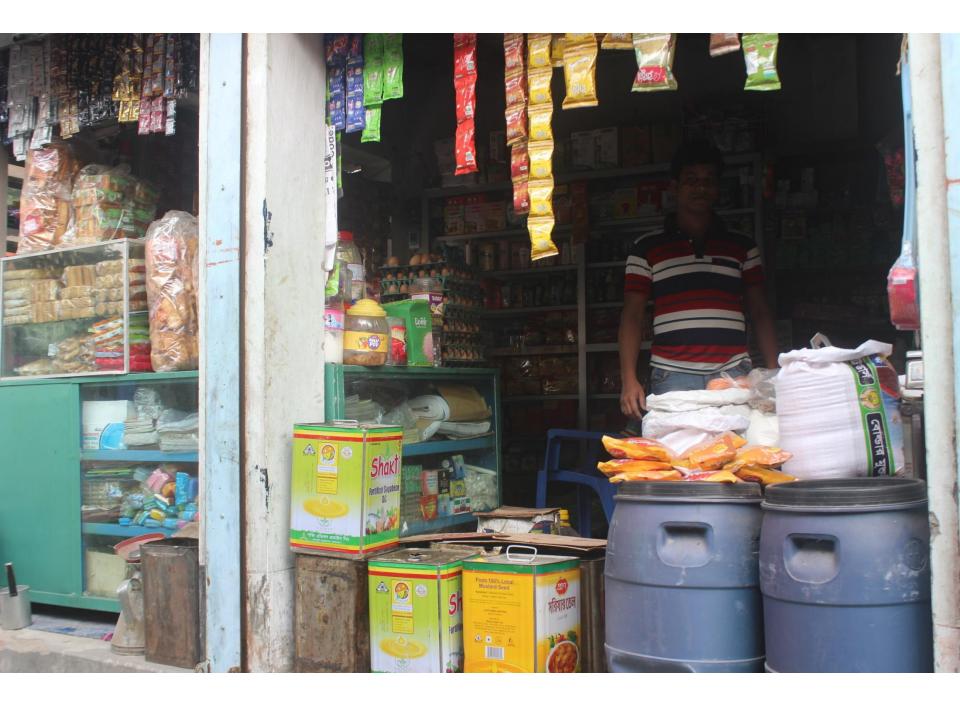

| Proposed Nobin Udyokta Business Info                 |   |                                                                                                                                                                                                                                                                                                                                                                      |  |  |  |
|------------------------------------------------------|---|----------------------------------------------------------------------------------------------------------------------------------------------------------------------------------------------------------------------------------------------------------------------------------------------------------------------------------------------------------------------|--|--|--|
| Business Name                                        | : | MA CONFECTIONARY AND VARIETIES STOR STORE                                                                                                                                                                                                                                                                                                                            |  |  |  |
| Location                                             | : | Bordhanpara, Nobabgonj, Dhaka                                                                                                                                                                                                                                                                                                                                        |  |  |  |
| Total Investment in BDT                              | : | BDT 2,70,000/-                                                                                                                                                                                                                                                                                                                                                       |  |  |  |
| Financing                                            | : | Self BDT 200,000/- (from existing business) 74%<br>Required Investment BDT 70,000/- (as equity) 26%                                                                                                                                                                                                                                                                  |  |  |  |
| Present salary/drawings<br>from business (estimates) | : | BDT 5,000                                                                                                                                                                                                                                                                                                                                                            |  |  |  |
| Proposed Salary                                      | : | BDT 5,000                                                                                                                                                                                                                                                                                                                                                            |  |  |  |
| Size of shop                                         | : | 20 ft x 20 ft= 400 square ft                                                                                                                                                                                                                                                                                                                                         |  |  |  |
| Implementation                                       | : | <ul> <li>The business is planned to be scaled up by investment in existing grocery goods like rice, oil, pulse, suger e.t.c.</li> <li>Average 15% gain on sales.</li> <li>The business is operating by entrepreneur. Existing no employee.</li> <li>The shop is rented.</li> <li>Collects goods from Nobabgonj.</li> <li>Agreed grace period is 3 months.</li> </ul> |  |  |  |

Pictures