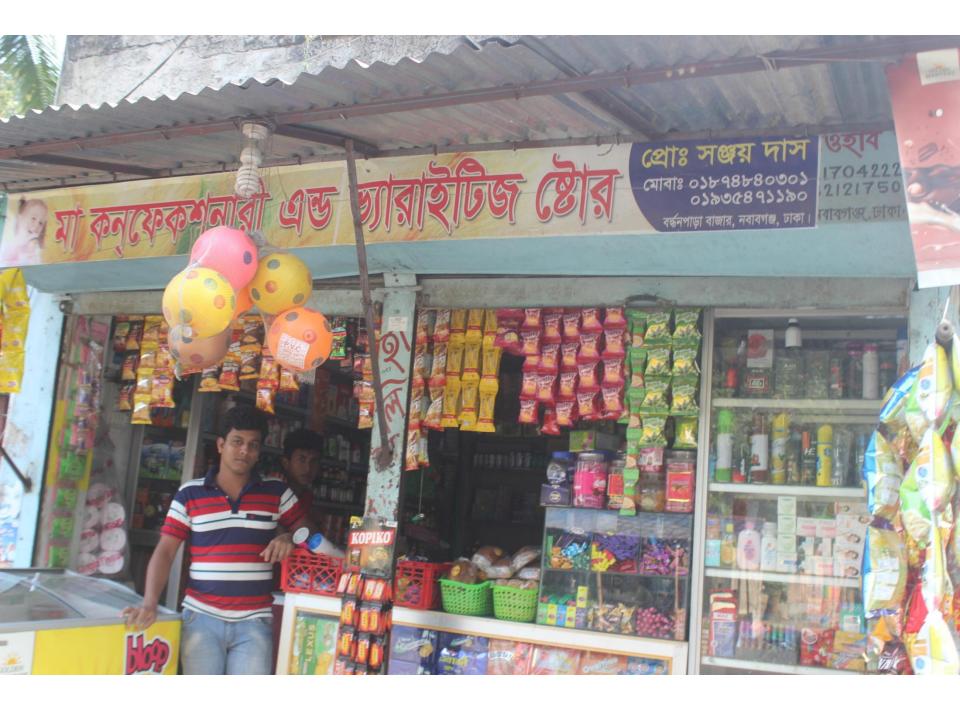

#### Proposed NU Business Name: MA CONFECTIONARY AND VARIETIES STOR STORE

Project identification and prepared by: MD Raju Ahmed Nobabgonj Unit, Nobabgonj

Project verified by: Suanta kumar Bishwas

cantoly sulo

| Proposed Nobin Udyokta Business Info                 |   |                                                                                                                                                                                                                                                                                                                                                                      |  |  |  |
|------------------------------------------------------|---|----------------------------------------------------------------------------------------------------------------------------------------------------------------------------------------------------------------------------------------------------------------------------------------------------------------------------------------------------------------------|--|--|--|
| Business Name                                        | : | MA CONFECTIONARY AND VARIETIES STOR STORE                                                                                                                                                                                                                                                                                                                            |  |  |  |
| Location                                             | : | Bordhanpara, Nobabgonj, Dhaka                                                                                                                                                                                                                                                                                                                                        |  |  |  |
| Total Investment in BDT                              | : | BDT 2,70,000/-                                                                                                                                                                                                                                                                                                                                                       |  |  |  |
| Financing                                            | : | Self BDT 200,000/- (from existing business) 74%<br>Required Investment BDT 70,000/- (as equity) 26%                                                                                                                                                                                                                                                                  |  |  |  |
| Present salary/drawings<br>from business (estimates) | : | BDT 5,000                                                                                                                                                                                                                                                                                                                                                            |  |  |  |
| Proposed Salary                                      | : | BDT 5,000                                                                                                                                                                                                                                                                                                                                                            |  |  |  |
| Size of shop                                         | : | 20 ft x 20 ft= 400 square ft                                                                                                                                                                                                                                                                                                                                         |  |  |  |
| Implementation                                       | : | <ul> <li>The business is planned to be scaled up by investment in existing grocery goods like rice, oil, pulse, suger e.t.c.</li> <li>Average 15% gain on sales.</li> <li>The business is operating by entrepreneur. Existing no employee.</li> <li>The shop is rented.</li> <li>Collects goods from Nobabgonj.</li> <li>Agreed grace period is 3 months.</li> </ul> |  |  |  |

Pictures