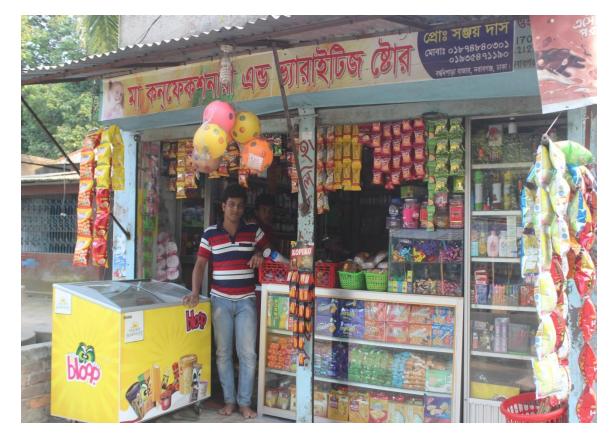

#### Proposed NU Business Name: MA CONFECTIONARY AND VARIETIES STOR STORE

Project identification and prepared by: MD Raju Ahmed Nobabgonj Unit, Nobabgonj

Project verified by: Suanta kumar Bishwas

cantoly sulo

| Proposed Nobin Udyokta Business Info                 |   |                                                                                                                                                                                                                                                                                                                                                                      |  |  |  |
|------------------------------------------------------|---|----------------------------------------------------------------------------------------------------------------------------------------------------------------------------------------------------------------------------------------------------------------------------------------------------------------------------------------------------------------------|--|--|--|
| Business Name                                        | : | MA CONFECTIONARY AND VARIETIES STOR STORE                                                                                                                                                                                                                                                                                                                            |  |  |  |
| Location                                             | : | Bordhanpara, Nobabgonj, Dhaka                                                                                                                                                                                                                                                                                                                                        |  |  |  |
| Total Investment in BDT                              | : | BDT 2,70,000/-                                                                                                                                                                                                                                                                                                                                                       |  |  |  |
| Financing                                            | : | Self BDT 200,000/- (from existing business) 74%<br>Required Investment BDT 70,000/- (as equity) 26%                                                                                                                                                                                                                                                                  |  |  |  |
| Present salary/drawings<br>from business (estimates) | : | BDT 5,000                                                                                                                                                                                                                                                                                                                                                            |  |  |  |
| Proposed Salary                                      | : | BDT 5,000                                                                                                                                                                                                                                                                                                                                                            |  |  |  |
| Size of shop                                         | : | 20 ft x 20 ft= 400 square ft                                                                                                                                                                                                                                                                                                                                         |  |  |  |
| Implementation                                       | : | <ul> <li>The business is planned to be scaled up by investment in existing grocery goods like rice, oil, pulse, suger e.t.c.</li> <li>Average 15% gain on sales.</li> <li>The business is operating by entrepreneur. Existing no employee.</li> <li>The shop is rented.</li> <li>Collects goods from Nobabgonj.</li> <li>Agreed grace period is 3 months.</li> </ul> |  |  |  |

Pictures