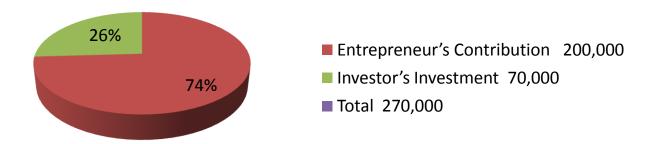

| Proposed Nobin Udyokta Business Info                 |   |                                                                                                                                                                                                                                                                                                                                                                      |  |  |  |
|------------------------------------------------------|---|----------------------------------------------------------------------------------------------------------------------------------------------------------------------------------------------------------------------------------------------------------------------------------------------------------------------------------------------------------------------|--|--|--|
| Business Name                                        | : | MA CONFECTIONARY AND VARIETIES STOR STORE                                                                                                                                                                                                                                                                                                                            |  |  |  |
| Location                                             | : | Bordhanpara, Nobabgonj, Dhaka                                                                                                                                                                                                                                                                                                                                        |  |  |  |
| Total Investment in BDT                              | : | BDT 2,70,000/-                                                                                                                                                                                                                                                                                                                                                       |  |  |  |
| Financing                                            | : | Self BDT 200,000/- (from existing business) 74%<br>Required Investment BDT 70,000/- (as equity) 26%                                                                                                                                                                                                                                                                  |  |  |  |
| Present salary/drawings<br>from business (estimates) | : | BDT 5,000                                                                                                                                                                                                                                                                                                                                                            |  |  |  |
| Proposed Salary                                      | : | BDT 5,000                                                                                                                                                                                                                                                                                                                                                            |  |  |  |
| Size of shop                                         | : | 20 ft x 20 ft= 400 square ft                                                                                                                                                                                                                                                                                                                                         |  |  |  |
| Implementation                                       | : | <ul> <li>The business is planned to be scaled up by investment in existing grocery goods like rice, oil, pulse, suger e.t.c.</li> <li>Average 15% gain on sales.</li> <li>The business is operating by entrepreneur. Existing no employee.</li> <li>The shop is rented.</li> <li>Collects goods from Nobabgonj.</li> <li>Agreed grace period is 3 months.</li> </ul> |  |  |  |