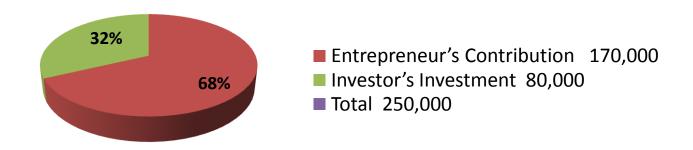

| Proposed Nobin Udyokta Business Info              |   |                                                                                                                                                                                                                                                                                                                                                                  |  |  |  |
|---------------------------------------------------|---|------------------------------------------------------------------------------------------------------------------------------------------------------------------------------------------------------------------------------------------------------------------------------------------------------------------------------------------------------------------|--|--|--|
| Business Name                                     | : | MB AUTO FURNITURE                                                                                                                                                                                                                                                                                                                                                |  |  |  |
| Location                                          | : | Sadapur Baazar, Nobabganj, Dhaka                                                                                                                                                                                                                                                                                                                                 |  |  |  |
| Total Investment in BDT                           | : | BDT 250,000/-                                                                                                                                                                                                                                                                                                                                                    |  |  |  |
| Financing                                         | : | Self BDT 170,000/- (from existing business) 68% Required Investment BDT 80,000/- (as equity) 32%                                                                                                                                                                                                                                                                 |  |  |  |
| Present salary/drawings from business (estimates) | : | BDT 5,000                                                                                                                                                                                                                                                                                                                                                        |  |  |  |
| Proposed Salary                                   | : | BDT 5,000                                                                                                                                                                                                                                                                                                                                                        |  |  |  |
| Size of shop                                      | : | 30 ft x 20 ft= 600 square ft                                                                                                                                                                                                                                                                                                                                     |  |  |  |
| Security of the shop                              | : |                                                                                                                                                                                                                                                                                                                                                                  |  |  |  |
| Implementation                                    | : | <ul> <li>The business is planned to be scaled up by investment in existing goods like Showcase, Almira, Dressing table etc.</li> <li>Average 30 % gain on sales.</li> <li>The business is operating by entrepreneur. Existing no employees.</li> <li>The shop is in own place.</li> <li>Collects goods from</li> <li>Agreed grace period is 3 months.</li> </ul> |  |  |  |

| Investn | ant  | Broa | 4  | OWN |
|---------|------|------|----|-----|
| investn | 1ent | Brea | KO | own |

|                | Exis | ting       | Proposed |     |       |        |          |
|----------------|------|------------|----------|-----|-------|--------|----------|
| Particulars    | Qty. | Unit Price | Amount   | Qty | Unit  | Amount | Proposed |
|                |      |            | (BDT)    |     | Price | (BDT)  | Total    |
| Show case      | 3    | 20000      | 60,000   | 0   | 0     | 0      | 60,000   |
| Almira         | 1    | 30000      | 30,000   | 0   | 0     | 0      | 30,000   |
| Dressing table | 3    | 14000      | 42,000   | 0   | 0     | 0      | 42,000   |
| Shegun Wood    | 5    | 4000       | 20,000   | 10  | 4000  | 40,000 | 60,000   |
| Gorjon Wood    | 5    | 2000       | 10,000   | 0   |       | 0      | 10,000   |
| Gamari Wood    | 4    | 2000       | 8,000    | 0   |       | 0      | 8,000    |
| Loha wood      | 1    | 0          | 0        | 10  | 3000  | 30,000 | 30,000   |
| Others         | 0    | 0          | 0        | 1   | 10000 | 10,000 | 10,000   |
| Total          | 22   | 0          | 170,000  | 21  | 0     | 80,000 | 250,000  |