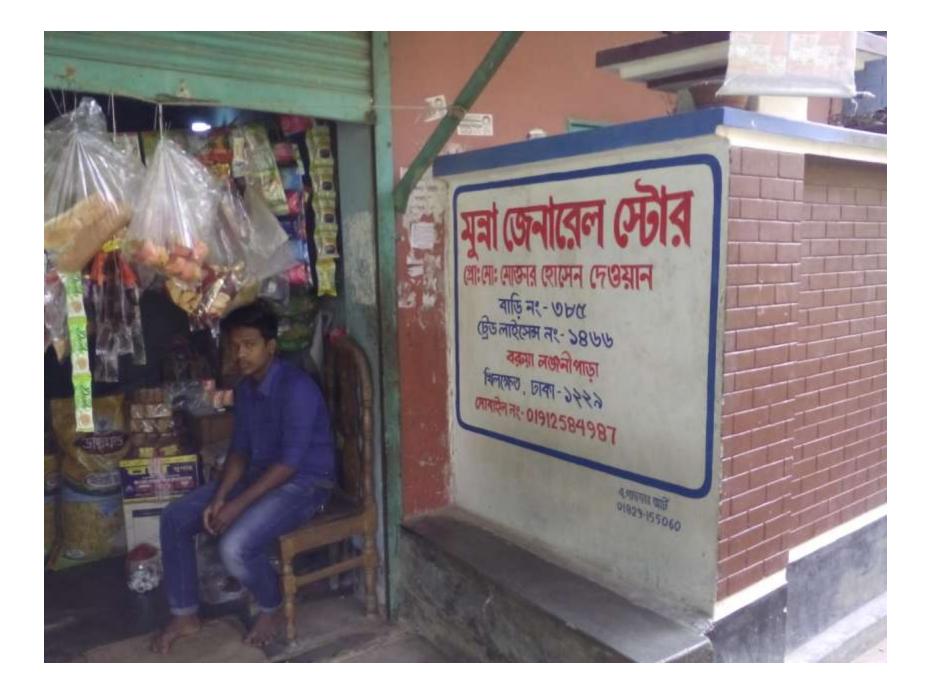

#### Proposed NU Business Name: MUNNA GENERAL STORE

Project identification and prepared by: Ishak Chambugong, Dakshinkhan Unit, Dhaka Project verified by: Md. Abu Bakkar Siddique

Grameen Shakti Samajik Byabosha Ltd.

| Proposed Nobin Udyokta Business Info                 |   |                                                                                                                                                                                                                                                                                                                                                                                                       |  |  |  |  |
|------------------------------------------------------|---|-------------------------------------------------------------------------------------------------------------------------------------------------------------------------------------------------------------------------------------------------------------------------------------------------------------------------------------------------------------------------------------------------------|--|--|--|--|
| Business Name                                        | : | MUNNA GENERAL STORE                                                                                                                                                                                                                                                                                                                                                                                   |  |  |  |  |
| Location                                             | : | Langonipara,Khilkhet,Dhaka                                                                                                                                                                                                                                                                                                                                                                            |  |  |  |  |
| Total Investment in BDT                              | : | BDT 180,000/-                                                                                                                                                                                                                                                                                                                                                                                         |  |  |  |  |
| Financing                                            | : | Self BDT 1,10,000/- (from existing business) 52%                                                                                                                                                                                                                                                                                                                                                      |  |  |  |  |
|                                                      |   | Required Investment BDT 70,000/- (as equity) 48%                                                                                                                                                                                                                                                                                                                                                      |  |  |  |  |
| Present salary/drawings<br>from business (estimates) | : | BDT 5,000                                                                                                                                                                                                                                                                                                                                                                                             |  |  |  |  |
| Proposed Salary                                      | : | BDT 5,000                                                                                                                                                                                                                                                                                                                                                                                             |  |  |  |  |
| Size of shop                                         | : | 15 ft x 10 ft= 150 square ft                                                                                                                                                                                                                                                                                                                                                                          |  |  |  |  |
| Security of the shop                                 | : |                                                                                                                                                                                                                                                                                                                                                                                                       |  |  |  |  |
| Implementation                                       |   | <ul> <li>The business is planned to be scaled up by investment in existing goods like; Rice, Sugar ,Busicute ,Battery, Flour,Chips wholes &amp; Retailer etc.</li> <li>Average 12% gain on sales.</li> <li>The business is operating by entrepreneur. Existing no employee.</li> <li>The shop is Own.</li> <li>Collects goods from Tangi, Dhaka.</li> <li>Agreed grace period is 3 months.</li> </ul> |  |  |  |  |