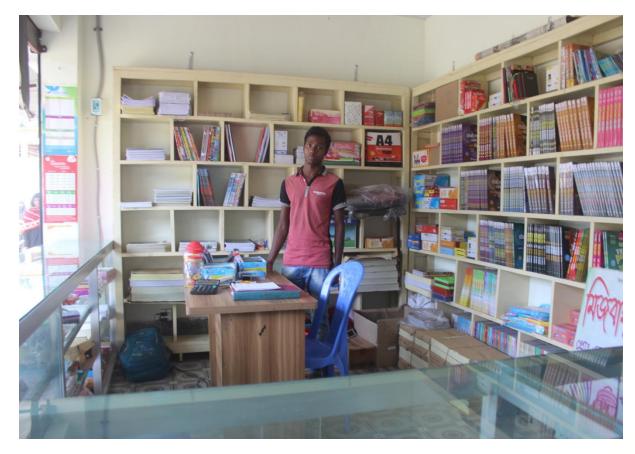

# Pictures

| Proposed Nobin Udyokta Business Info              |   |                                                                                                                                                                                                                                                                                                                                                               |  |  |
|---------------------------------------------------|---|---------------------------------------------------------------------------------------------------------------------------------------------------------------------------------------------------------------------------------------------------------------------------------------------------------------------------------------------------------------|--|--|
| Business Name                                     | : | MIJBAH LIBRARY                                                                                                                                                                                                                                                                                                                                                |  |  |
| Location                                          | : | High school Vicinity, Churain, Nobabgonj, Dhaka                                                                                                                                                                                                                                                                                                               |  |  |
| Total Investment in BDT                           | : | BDT 3,30,000/-                                                                                                                                                                                                                                                                                                                                                |  |  |
| Financing                                         | : | Self BDT 250000/- (from existing business) 76%                                                                                                                                                                                                                                                                                                                |  |  |
|                                                   |   | Required Investment BDT 80000/- (as equity) 24%                                                                                                                                                                                                                                                                                                               |  |  |
| Present salary/drawings from business (estimates) | : | BDT 5,000                                                                                                                                                                                                                                                                                                                                                     |  |  |
| Proposed Salary                                   | : | BDT 5,000                                                                                                                                                                                                                                                                                                                                                     |  |  |
| Size of shop                                      | : | 20 ft x 12 ft= 120 square ft                                                                                                                                                                                                                                                                                                                                  |  |  |
| Implementation                                    | : | <ul> <li>The business is planned to be scaled up by investment in existing goods like Books, pens, calculator, color pen.</li> <li>Average 20% gain on sales.</li> <li>The business is operating by entrepreneur. Existing no employee.</li> <li>The shop is rented.</li> <li>Collects goods from Dhaka.</li> <li>Agreed grace period is 3 months.</li> </ul> |  |  |