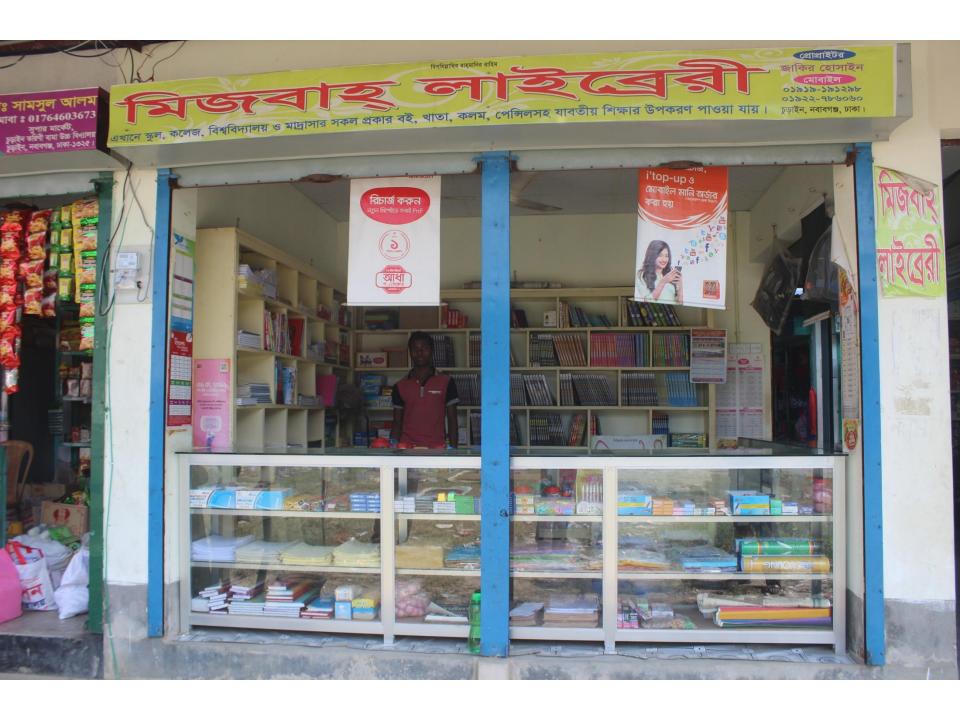

# Pictures

| Proposed Nobin Udyokta Business Info              |   |                                                                                                                                                                                                                                                                                                                                                               |  |  |
|---------------------------------------------------|---|---------------------------------------------------------------------------------------------------------------------------------------------------------------------------------------------------------------------------------------------------------------------------------------------------------------------------------------------------------------|--|--|
| Business Name                                     | : | MIJBAH LIBRARY                                                                                                                                                                                                                                                                                                                                                |  |  |
| Location                                          | : | High school Vicinity, Churain, Nobabgonj, Dhaka                                                                                                                                                                                                                                                                                                               |  |  |
| Total Investment in BDT                           | : | BDT 3,30,000/-                                                                                                                                                                                                                                                                                                                                                |  |  |
| Financing                                         | : | Self BDT 250000/- (from existing business) 76%                                                                                                                                                                                                                                                                                                                |  |  |
|                                                   |   | Required Investment BDT 80000/- (as equity) 24%                                                                                                                                                                                                                                                                                                               |  |  |
| Present salary/drawings from business (estimates) | : | BDT 5,000                                                                                                                                                                                                                                                                                                                                                     |  |  |
| Proposed Salary                                   | : | BDT 5,000                                                                                                                                                                                                                                                                                                                                                     |  |  |
| Size of shop                                      | : | 20 ft x 12 ft= 120 square ft                                                                                                                                                                                                                                                                                                                                  |  |  |
| Implementation                                    | : | <ul> <li>The business is planned to be scaled up by investment in existing goods like Books, pens, calculator, color pen.</li> <li>Average 20% gain on sales.</li> <li>The business is operating by entrepreneur. Existing no employee.</li> <li>The shop is rented.</li> <li>Collects goods from Dhaka.</li> <li>Agreed grace period is 3 months.</li> </ul> |  |  |