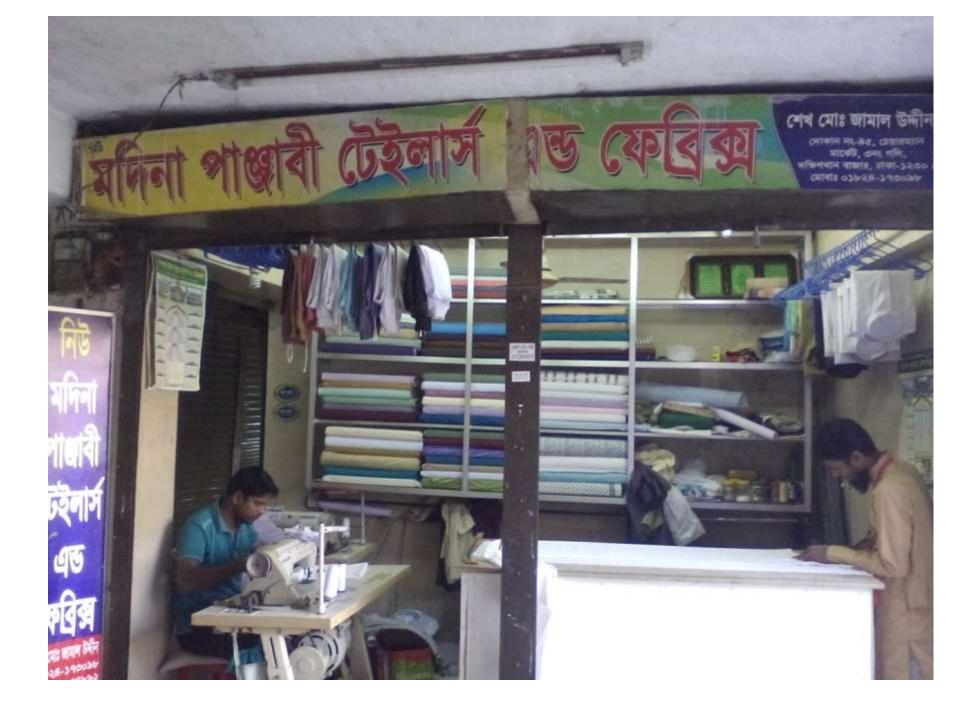

| Proposed Nobin Udyokta Business Info              |   |                                                                                                                                                                                                                                                                                                                                                                            |  |  |  |  |
|---------------------------------------------------|---|----------------------------------------------------------------------------------------------------------------------------------------------------------------------------------------------------------------------------------------------------------------------------------------------------------------------------------------------------------------------------|--|--|--|--|
| Business Name                                     |   | NEW MODINA TAILARS                                                                                                                                                                                                                                                                                                                                                         |  |  |  |  |
| Location                                          | : | Dakshinkhan Bazar, Dakshinkhan, Dhaka                                                                                                                                                                                                                                                                                                                                      |  |  |  |  |
| Total Investment in BDT                           | : | BDT 150,000/-                                                                                                                                                                                                                                                                                                                                                              |  |  |  |  |
| Financing                                         | : | Self BDT 1,00,000/- (from existing business) 67%                                                                                                                                                                                                                                                                                                                           |  |  |  |  |
|                                                   |   | Required Investment BDT 2,00,000/- (as equity) 33%                                                                                                                                                                                                                                                                                                                         |  |  |  |  |
| Present salary/drawings from business (estimates) | : | BDT 5,000                                                                                                                                                                                                                                                                                                                                                                  |  |  |  |  |
| Proposed Salary                                   | : | BDT 5,000                                                                                                                                                                                                                                                                                                                                                                  |  |  |  |  |
| Size of shop                                      | : | 08 ft x 12 ft= 96 square ft                                                                                                                                                                                                                                                                                                                                                |  |  |  |  |
| Security of the shop                              | : | BDT 50,000                                                                                                                                                                                                                                                                                                                                                                 |  |  |  |  |
| Implementation                                    | : | <ul> <li>The business is planned to be scaled up by investment in existing goods like; Panjabi than cloth &amp; Sewing etc.</li> <li>Average 20% gain on sales.</li> <li>The business is operating by entrepreneur. Existing Two employee.</li> <li>The shop is rented.</li> <li>Collects goods from Islampur, Dhaka.</li> <li>Agreed grace period is 3 months.</li> </ul> |  |  |  |  |