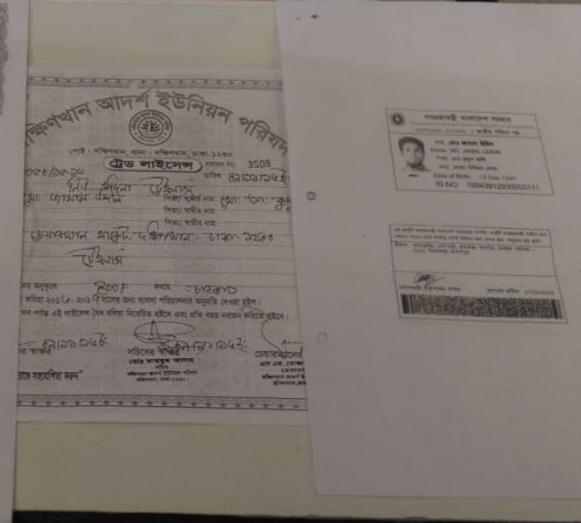

### **Proposed NU Business Name: NEW MODINA TAILARS**

Project identification and prepared by: Md. Abu Bakkar Siddique, Dakshinkhan Unit, Dhaka

Project verified by: Md. Abu Bakkar Siddique

| Brief Bio of The Proposed Nobin Udyokta                                                                                                         |       |                                                                                                                                                                                               |  |  |  |
|-------------------------------------------------------------------------------------------------------------------------------------------------|-------|-----------------------------------------------------------------------------------------------------------------------------------------------------------------------------------------------|--|--|--|
| Name                                                                                                                                            | :     | MD JAMAL UDDIN                                                                                                                                                                                |  |  |  |
| Age                                                                                                                                             | :     | 12-09-1994(22Y <i>ears</i> )                                                                                                                                                                  |  |  |  |
| Education, till to date                                                                                                                         | :     | SSC                                                                                                                                                                                           |  |  |  |
| Marital status                                                                                                                                  | :     | Married                                                                                                                                                                                       |  |  |  |
| Children                                                                                                                                        | :     | 01 Douther                                                                                                                                                                                    |  |  |  |
| No. of siblings:                                                                                                                                | :     | 04 Brothers 03 Sisters                                                                                                                                                                        |  |  |  |
| Address                                                                                                                                         | :     | Vill: Sowdagor para P.O Dakshinkhan, P.S: Dakshinkhan, Dist: Dhaka                                                                                                                            |  |  |  |
| Parent's and GB related Info (i) Who is GB member (ii) Mother's name (iii) Father's name (iv) GB member's info                                  | : :   | Mother Father  MOST MESIRON BEGUM  MD KUDDUS ALI  Branch: Dakshinkhan, Centre # 67 (Female),  Member ID: 5983/4, Group No: 06  Member since: 09-03-2012 (04 Years)  First loan: BDT10 ,000 /- |  |  |  |
| Further Information: (v) Who pays GB loan installment (vi) Mobile lady (vii) Grameen Education Loan (viii) Any other loan like GB, BRAC ASA etc | : : : | Outstanding loan: NIL Self No No No                                                                                                                                                           |  |  |  |

| Proposed Nobin Udyokta Business Info              |   |                                                                                                                                                                                                                                                                                                                                                                            |  |  |  |  |
|---------------------------------------------------|---|----------------------------------------------------------------------------------------------------------------------------------------------------------------------------------------------------------------------------------------------------------------------------------------------------------------------------------------------------------------------------|--|--|--|--|
| Business Name                                     |   | NEW MODINA TAILARS                                                                                                                                                                                                                                                                                                                                                         |  |  |  |  |
| Location                                          | : | Dakshinkhan Bazar, Dakshinkhan, Dhaka                                                                                                                                                                                                                                                                                                                                      |  |  |  |  |
| Total Investment in BDT                           | : | BDT 150,000/-                                                                                                                                                                                                                                                                                                                                                              |  |  |  |  |
| Financing                                         | : | Self BDT 1,00,000/- (from existing business) 67%                                                                                                                                                                                                                                                                                                                           |  |  |  |  |
|                                                   |   | Required Investment BDT 2,00,000/- (as equity) 33%                                                                                                                                                                                                                                                                                                                         |  |  |  |  |
| Present salary/drawings from business (estimates) | : | BDT 5,000                                                                                                                                                                                                                                                                                                                                                                  |  |  |  |  |
| Proposed Salary                                   | : | BDT 5,000                                                                                                                                                                                                                                                                                                                                                                  |  |  |  |  |
| Size of shop                                      | : | 08 ft x 12 ft= 96 square ft                                                                                                                                                                                                                                                                                                                                                |  |  |  |  |
| Security of the shop                              | : | BDT 50,000                                                                                                                                                                                                                                                                                                                                                                 |  |  |  |  |
| Implementation                                    | : | <ul> <li>The business is planned to be scaled up by investment in existing goods like; Panjabi than cloth &amp; Sewing etc.</li> <li>Average 20% gain on sales.</li> <li>The business is operating by entrepreneur. Existing Two employee.</li> <li>The shop is rented.</li> <li>Collects goods from Islampur, Dhaka.</li> <li>Agreed grace period is 3 months.</li> </ul> |  |  |  |  |