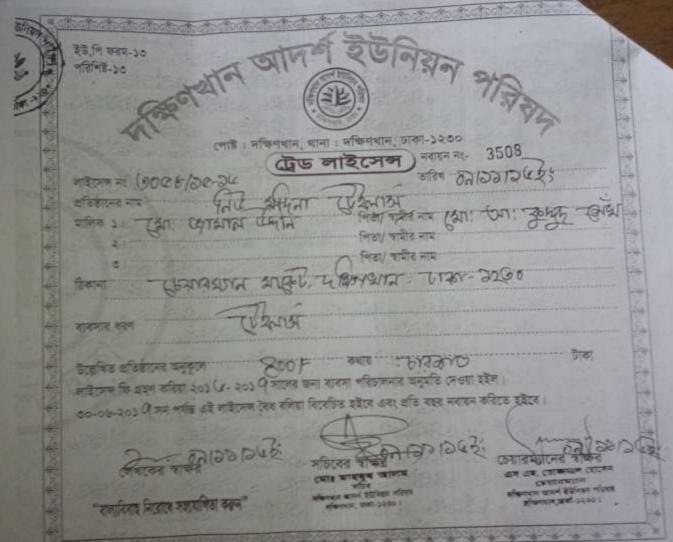

### **Proposed NU Business Name: NEW MODINA TAILARS**

Project identification and prepared by: Md. Abu Bakkar Siddique, Dakshinkhan Unit, Dhaka

Project verified by: Md. Abu Bakkar Siddique

| Brief Bio of The Proposed Nobin Udyokta                                                                                                         |       |                                                                                                                                                                                               |  |  |  |
|-------------------------------------------------------------------------------------------------------------------------------------------------|-------|-----------------------------------------------------------------------------------------------------------------------------------------------------------------------------------------------|--|--|--|
| Name                                                                                                                                            | :     | MD JAMAL UDDIN                                                                                                                                                                                |  |  |  |
| Age                                                                                                                                             | :     | 12-09-1994(22Y <i>ears</i> )                                                                                                                                                                  |  |  |  |
| Education, till to date                                                                                                                         | :     | SSC                                                                                                                                                                                           |  |  |  |
| Marital status                                                                                                                                  | :     | Married                                                                                                                                                                                       |  |  |  |
| Children                                                                                                                                        | :     | 01 Douther                                                                                                                                                                                    |  |  |  |
| No. of siblings:                                                                                                                                | :     | 04 Brothers 03 Sisters                                                                                                                                                                        |  |  |  |
| Address                                                                                                                                         | :     | Vill: Sowdagor para P.O Dakshinkhan, P.S: Dakshinkhan, Dist: Dhaka                                                                                                                            |  |  |  |
| Parent's and GB related Info (i) Who is GB member (ii) Mother's name (iii) Father's name (iv) GB member's info                                  | : :   | Mother Father  MOST MESIRON BEGUM  MD KUDDUS ALI  Branch: Dakshinkhan, Centre # 67 (Female),  Member ID: 5983/4, Group No: 06  Member since: 09-03-2012 (04 Years)  First loan: BDT10 ,000 /- |  |  |  |
| Further Information: (v) Who pays GB loan installment (vi) Mobile lady (vii) Grameen Education Loan (viii) Any other loan like GB, BRAC ASA etc | : : : | Outstanding loan: NIL Self No No No                                                                                                                                                           |  |  |  |

| Proposed Nobin Udyokta Business Info              |   |                                                                                                                                                                                                                                                                                                                                                                            |  |  |  |  |
|---------------------------------------------------|---|----------------------------------------------------------------------------------------------------------------------------------------------------------------------------------------------------------------------------------------------------------------------------------------------------------------------------------------------------------------------------|--|--|--|--|
| Business Name                                     |   | NEW MODINA TAILARS                                                                                                                                                                                                                                                                                                                                                         |  |  |  |  |
| Location                                          | : | Dakshinkhan Bazar, Dakshinkhan, Dhaka                                                                                                                                                                                                                                                                                                                                      |  |  |  |  |
| Total Investment in BDT                           | : | BDT 150,000/-                                                                                                                                                                                                                                                                                                                                                              |  |  |  |  |
| Financing                                         | : | Self BDT 1,00,000/- (from existing business) 67%                                                                                                                                                                                                                                                                                                                           |  |  |  |  |
|                                                   |   | Required Investment BDT 2,00,000/- (as equity) 33%                                                                                                                                                                                                                                                                                                                         |  |  |  |  |
| Present salary/drawings from business (estimates) | : | BDT 5,000                                                                                                                                                                                                                                                                                                                                                                  |  |  |  |  |
| Proposed Salary                                   | : | BDT 5,000                                                                                                                                                                                                                                                                                                                                                                  |  |  |  |  |
| Size of shop                                      | : | 08 ft x 12 ft= 96 square ft                                                                                                                                                                                                                                                                                                                                                |  |  |  |  |
| Security of the shop                              | : | BDT 50,000                                                                                                                                                                                                                                                                                                                                                                 |  |  |  |  |
| Implementation                                    | : | <ul> <li>The business is planned to be scaled up by investment in existing goods like; Panjabi than cloth &amp; Sewing etc.</li> <li>Average 20% gain on sales.</li> <li>The business is operating by entrepreneur. Existing Two employee.</li> <li>The shop is rented.</li> <li>Collects goods from Islampur, Dhaka.</li> <li>Agreed grace period is 3 months.</li> </ul> |  |  |  |  |