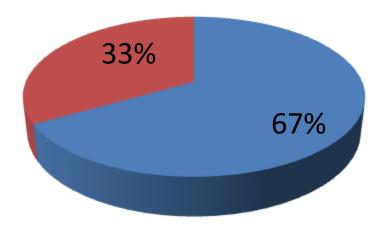

| Proposed Nobin Udyokta Business Info              |   |                                                                                                                                                                                                                                                                                                                                                                            |  |  |  |  |
|---------------------------------------------------|---|----------------------------------------------------------------------------------------------------------------------------------------------------------------------------------------------------------------------------------------------------------------------------------------------------------------------------------------------------------------------------|--|--|--|--|
| Business Name                                     |   | NEW MODINA TAILARS                                                                                                                                                                                                                                                                                                                                                         |  |  |  |  |
| Location                                          | : | Dakshinkhan Bazar, Dakshinkhan, Dhaka                                                                                                                                                                                                                                                                                                                                      |  |  |  |  |
| Total Investment in BDT                           | : | BDT 150,000/-                                                                                                                                                                                                                                                                                                                                                              |  |  |  |  |
| Financing                                         | : | Self BDT 1,00,000/- (from existing business) 67%                                                                                                                                                                                                                                                                                                                           |  |  |  |  |
|                                                   |   | Required Investment BDT 2,00,000/- (as equity) 33%                                                                                                                                                                                                                                                                                                                         |  |  |  |  |
| Present salary/drawings from business (estimates) | : | BDT 5,000                                                                                                                                                                                                                                                                                                                                                                  |  |  |  |  |
| Proposed Salary                                   | : | BDT 5,000                                                                                                                                                                                                                                                                                                                                                                  |  |  |  |  |
| Size of shop                                      | : | 08 ft x 12 ft= 96 square ft                                                                                                                                                                                                                                                                                                                                                |  |  |  |  |
| Security of the shop                              | : | BDT 50,000                                                                                                                                                                                                                                                                                                                                                                 |  |  |  |  |
| Implementation                                    | : | <ul> <li>The business is planned to be scaled up by investment in existing goods like; Panjabi than cloth &amp; Sewing etc.</li> <li>Average 20% gain on sales.</li> <li>The business is operating by entrepreneur. Existing Two employee.</li> <li>The shop is rented.</li> <li>Collects goods from Islampur, Dhaka.</li> <li>Agreed grace period is 3 months.</li> </ul> |  |  |  |  |