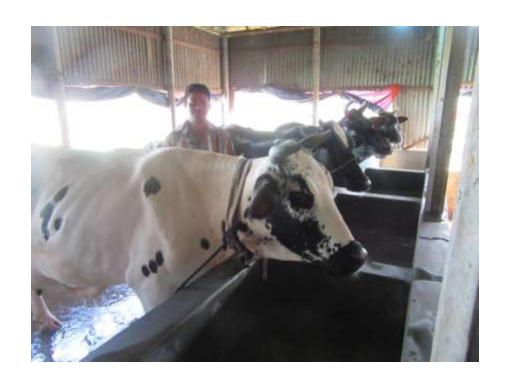

#### Proposed NU Business Name: ABUL KALAM GAZI DAIRY FARM



Project identification and prepared by: Md. Delower Hossain, Bashon Unit, Gazipur

Project verified by: MD. Rofiqul Islam



| Brief Bio of The Proposed Nobin Udyokta                                                                                                         |         |                                                                                                                                                                                      |  |  |
|-------------------------------------------------------------------------------------------------------------------------------------------------|---------|-------------------------------------------------------------------------------------------------------------------------------------------------------------------------