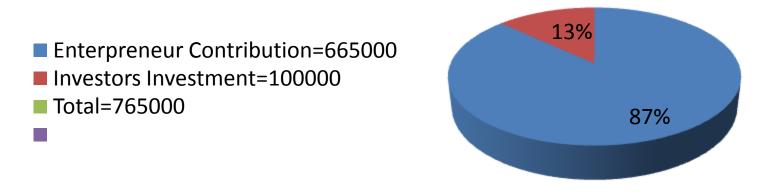

| Proposed Nobin Udyokta Business Info              |   |                                                                                                                                                                                                                                                                                                                                                                                                                             |  |
|---------------------------------------------------|---|-----------------------------------------------------------------------------------------------------------------------------------------------------------------------------------------------------------------------------------------------------------------------------------------------------------------------------------------------------------------------------------------------------------------------------|--|
| Business Name                                     | : | ABUL KALAM GAZI DAIRY FARM                                                                                                                                                                                                                                                                                                                                                                                                  |  |
| Location                                          | : | Baroboika, Gazipur                                                                                                                                                                                                                                                                                                                                                                                                          |  |
| Total Investment in BDT                           | : | BDT 7,65,000/-                                                                                                                                                                                                                                                                                                                                                                                                              |  |
| Financing                                         | : | Self BDT 6,65,000/- (from existing business) 87%                                                                                                                                                                                                                                                                                                                                                                            |  |
|                                                   |   | Required Investment BDT 1,00,000/- (as equity) 13%                                                                                                                                                                                                                                                                                                                                                                          |  |
| Present salary/drawings from business (estimates) | : | BDT 5,000                                                                                                                                                                                                                                                                                                                                                                                                                   |  |
| Proposed Salary                                   | : | BDT 5,000                                                                                                                                                                                                                                                                                                                                                                                                                   |  |
| Size of shop                                      | : | 50ft x 15 ft= 750 square ft                                                                                                                                                                                                                                                                                                                                                                                                 |  |
| Security of the shop                              | : | -                                                                                                                                                                                                                                                                                                                                                                                                                           |  |
| Implementation                                    | : | <ul> <li>The business is planned to be scaled up by investment in existing goods like; Cow.</li> <li>Average % gain on sales.</li> <li>The business is operating by entrepreneur. Existing no employee.</li> <li>After getting equity fund no employee will be appointed.</li> <li>Entrepreneur is owner of the shop.</li> <li>Collects goods from Joydebpur, Gazipur.</li> <li>Agreed grace period is 3 months.</li> </ul> |  |

**Total fixed Cost (D)** 

Net Profit (E) [C-D)

| Investment Breakdown |          |          |                   |  |
|----------------------|----------|----------|-------------------|--|
| Particulars          | Existing | Proposed | Proposed<br>Total |  |
| Cow                  | 600000   | 100000   | 700000            |  |
| Calf                 | 65000    | -        | 65000             |  |
|                      |          |          |                   |  |
|                      |          |          |                   |  |
|                      |          |          |                   |  |
| Total                | 665000   | 100000   | 765000            |  |