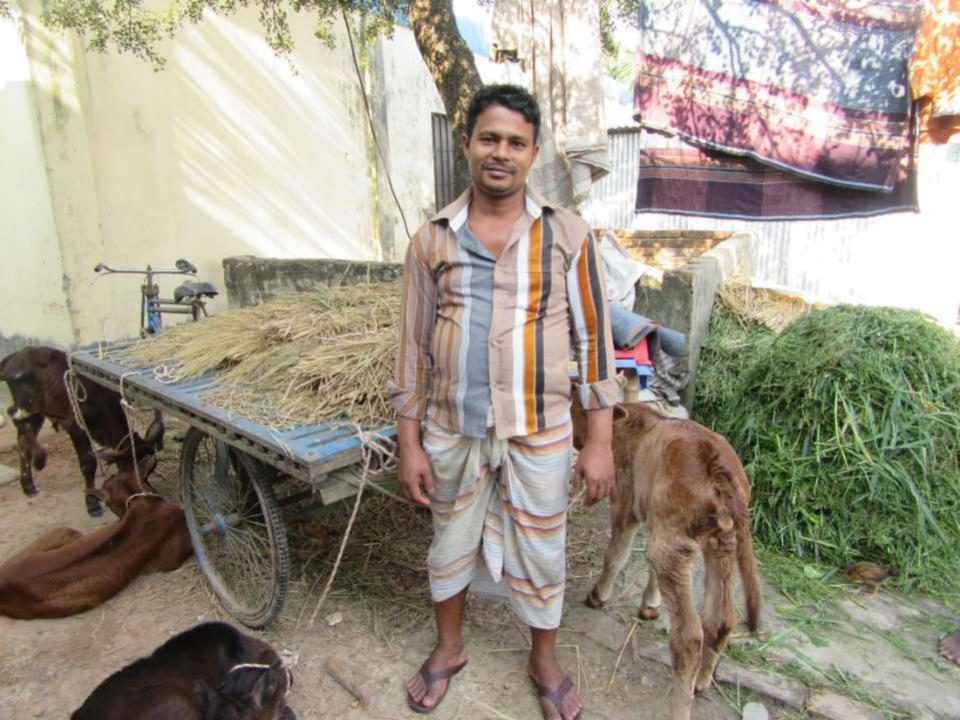

#### Proposed NU Business Name: ABUL KALAM GAZI DAIRY FARM

Project identification and prepared by: Md. Delower Hossain, Bashon Unit, Gazipur

Project verified by: MD. Rofiqul Islam

| Brief Bio of The Proposed Nobin Udyokta                                                                                                         |         |                                                                                                                                                                                      |  |  |
|-------------------------------------------------------------------------------------------------------------------------------------------------|---------|--------------------------------------------------------------------------------------------------------------------------------------------------------------------------------------|--|--|
| Name                                                                                                                                            | :       | ABUL KALAM GAZI                                                                                                                                                                      |  |  |
| Age                                                                                                                                             | :       | 03-01-1989( 27 Years)                                                                                                                                                                |  |  |
| Education, till to date                                                                                                                         | :       | Class Six                                                                                                                                                                            |  |  |
| Marital status                                                                                                                                  | :       | Married                                                                                                                                                                              |  |  |
| Children                                                                                                                                        | :       | N/A                                                                                                                                                                                  |  |  |
| No. of siblings:                                                                                                                                | :       | 1 Son                                                                                                                                                                                |  |  |
| Address                                                                                                                                         | :       | Vill: Baroboika; P.O:Chandana; P.S: Gazipur Sadar; Dist: Gazipur                                                                                                                     |  |  |
| Parent's and GB related Info (i) Who is GB member (ii) Mother's name (iii) Father's name (iv) GB member's info                                  | : : : : | Mother Father  SHALAHA KHATUN  MD. JOINAL GAZI  Branch: Bashon, Centre # 80 (Female),  Member ID: 10648, Group No: 12  Member since: 18-08-2006 (10 Years)  First loan: BDT 10,000/- |  |  |
| Further Information: (v) Who pays GB loan installment (vi) Mobile lady (vii) Grameen Education Loan (viii) Any other loan like GB, BRAC ASA etc | : : :   | Outstanding loan: 12,500 Father No No No                                                                                                                                             |  |  |

| Proposed Nobin Udyokta Business Info              |   |                                                                                                                                                                                                                                                                                                                                                                                                                             |  |
|---------------------------------------------------|---|-----------------------------------------------------------------------------------------------------------------------------------------------------------------------------------------------------------------------------------------------------------------------------------------------------------------------------------------------------------------------------------------------------------------------------|--|
| Business Name                                     | : | ABUL KALAM GAZI DAIRY FARM                                                                                                                                                                                                                                                                                                                                                                                                  |  |
| Location                                          | : | Baroboika, Gazipur                                                                                                                                                                                                                                                                                                                                                                                                          |  |
| Total Investment in BDT                           | : | BDT 7,65,000/-                                                                                                                                                                                                                                                                                                                                                                                                              |  |
| Financing                                         | : | Self BDT 6,65,000/- (from existing business) 87%                                                                                                                                                                                                                                                                                                                                                                            |  |
|                                                   |   | Required Investment BDT 1,00,000/- (as equity) 13%                                                                                                                                                                                                                                                                                                                                                                          |  |
| Present salary/drawings from business (estimates) | : | BDT 5,000                                                                                                                                                                                                                                                                                                                                                                                                                   |  |
| Proposed Salary                                   | : | BDT 5,000                                                                                                                                                                                                                                                                                                                                                                                                                   |  |
| Size of shop                                      | : | 50ft x 15 ft= 750 square ft                                                                                                                                                                                                                                                                                                                                                                                                 |  |
| Security of the shop                              | : | -                                                                                                                                                                                                                                                                                                                                                                                                                           |  |
| Implementation                                    | : | <ul> <li>The business is planned to be scaled up by investment in existing goods like; Cow.</li> <li>Average % gain on sales.</li> <li>The business is operating by entrepreneur. Existing no employee.</li> <li>After getting equity fund no employee will be appointed.</li> <li>Entrepreneur is owner of the shop.</li> <li>Collects goods from Joydebpur, Gazipur.</li> <li>Agreed grace period is 3 months.</li> </ul> |  |