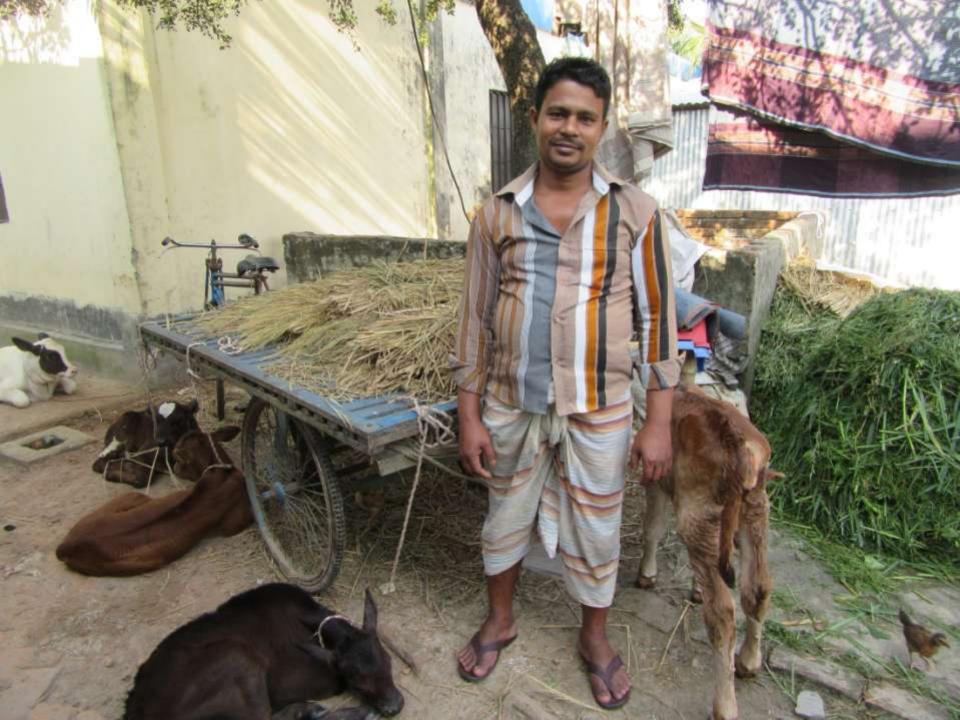

#### Proposed NU Business Name: ABUL KALAM GAZI DAIRY FARM

Project identification and prepared by: Md. Delower Hossain, Bashon Unit, Gazipur

Project verified by: MD. Rofiqul Islam

| Brief Bio of The Proposed Nobin Udyokta                                                                                                         |         |                                                                                                                                                                                      |  |  |
|-------------------------------------------------------------------------------------------------------------------------------------------------|---------|--------------------------------------------------------------------------------------------------------------------------------------------------------------------------------------|--|--|
| Name                                                                                                                                            | :       | ABUL KALAM GAZI                                                                                                                                                                      |  |  |
| Age                                                                                                                                             | :       | 03-01-1989( 27 Years)                                                                                                                                                                |  |  |
| Education, till to date                                                                                                                         | :       | Class Six                                                                                                                                                                            |  |  |
| Marital status                                                                                                                                  | :       | Married                                                                                                                                                                              |  |  |
| Children                                                                                                                                        | :       | N/A                                                                                                                                                                                  |  |  |
| No. of siblings:                                                                                                                                | :       | 1 Son                                                                                                                                                                                |  |  |
| Address                                                                                                                                         | :       | Vill: Baroboika; P.O:Chandana; P.S: Gazipur Sadar; Dist: Gazipur                                                                                                                     |  |  |
| Parent's and GB related Info (i) Who is GB member (ii) Mother's name (iii) Father's name (iv) GB member's info                                  | : : : : | Mother Father  SHALAHA KHATUN  MD. JOINAL GAZI  Branch: Bashon, Centre # 80 (Female),  Member ID: 10648, Group No: 12  Member since: 18-08-2006 (10 Years)  First loan: BDT 10,000/- |  |  |
| Further Information: (v) Who pays GB loan installment (vi) Mobile lady (vii) Grameen Education Loan (viii) Any other loan like GB, BRAC ASA etc | : : :   | Outstanding loan: 12,500 Father No No No                                                                                                                                             |  |  |

| Proposed Nobin Udyokta Business Info              |   |                                                                                                                                                                                                                                                                                                                                                                                                                             |  |
|---------------------------------------------------|---|-----------------------------------------------------------------------------------------------------------------------------------------------------------------------------------------------------------------------------------------------------------------------------------------------------------------------------------------------------------------------------------------------------------------------------|--|
| Business Name                                     | : | ABUL KALAM GAZI DAIRY FARM                                                                                                                                                                                                                                                                                                                                                                                                  |  |
| Location                                          | : | Baroboika, Gazipur                                                                                                                                                                                                                                                                                                                                                                                                          |  |
| Total Investment in BDT                           | : | BDT 7,65,000/-                                                                                                                                                                                                                                                                                                                                                                                                              |  |
| Financing                                         | : | Self BDT 6,65,000/- (from existing business) 87%                                                                                                                                                                                                                                                                                                                                                                            |  |
|                                                   |   | Required Investment BDT 1,00,000/- (as equity) 13%                                                                                                                                                                                                                                                                                                                                                                          |  |
| Present salary/drawings from business (estimates) | : | BDT 5,000                                                                                                                                                                                                                                                                                                                                                                                                                   |  |
| Proposed Salary                                   | : | BDT 5,000                                                                                                                                                                                                                                                                                                                                                                                                                   |  |
| Size of shop                                      | : | 50ft x 15 ft= 750 square ft                                                                                                                                                                                                                                                                                                                                                                                                 |  |
| Security of the shop                              | : | -                                                                                                                                                                                                                                                                                                                                                                                                                           |  |
| Implementation                                    | : | <ul> <li>The business is planned to be scaled up by investment in existing goods like; Cow.</li> <li>Average % gain on sales.</li> <li>The business is operating by entrepreneur. Existing no employee.</li> <li>After getting equity fund no employee will be appointed.</li> <li>Entrepreneur is owner of the shop.</li> <li>Collects goods from Joydebpur, Gazipur.</li> <li>Agreed grace period is 3 months.</li> </ul> |  |