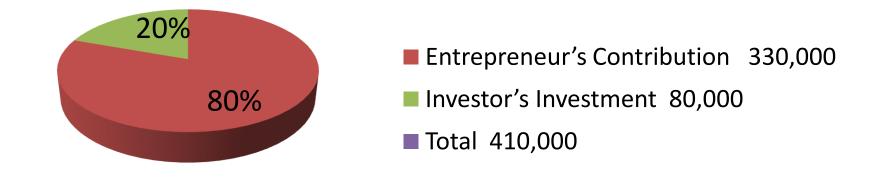

| Investment Breakdown |       |                   |         |          |       |                       |         |
|----------------------|-------|-------------------|---------|----------|-------|-----------------------|---------|
|                      | Exist | ing               |         | Proposed |       |                       |         |
| Particulars          | Qty.  | <b>Unit Price</b> | Amount  | Qty.     | Unit  | <b>Proposed Total</b> |         |
|                      |       |                   | (BDT)   |          | Price |                       |         |
| Soft Net             | 2200  | 50                | 110,000 | 880      | 50    | 44,000                | 154,000 |
| Cutting Dress        | 576   | 167               | 96,192  | 300      | 120   | 36,000                | 132,192 |
| AC Net               | 1000  | 75                | 75,000  | 0        | 0     | 0                     | 75,000  |
| China Net            | 180   | 120               | 21,600  | 0        | 0     | 0                     | 21,600  |
| Astor                | 2000  | 10                | 20,000  | 0        | 0     | 0                     | 20,000  |
| Thread, Button,      | 1     | 7208              | 7,208   | 0        | 0     | 0                     | 7,208   |
| Chain, Lace          |       |                   |         |          |       |                       |         |
| Total                | 5957  |                   | 330,000 | 1,180    |       | 80,000                | 410,000 |