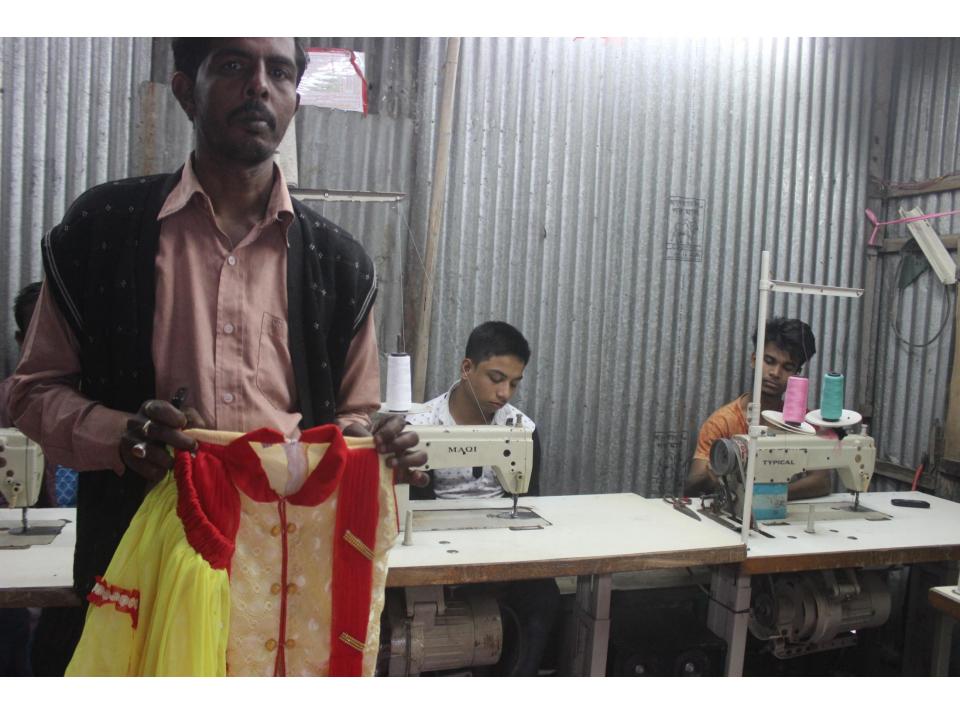

# Pictures

| Proposed Nobin Udyokta Business Info              |                                                  |                                                                                                                                                                                                                                                                                                             |  |  |  |
|---------------------------------------------------|--------------------------------------------------|-------------------------------------------------------------------------------------------------------------------------------------------------------------------------------------------------------------------------------------------------------------------------------------------------------------|--|--|--|
| Business Name                                     | :                                                | DUI KONNA GARMENTS                                                                                                                                                                                                                                                                                          |  |  |  |
| Location                                          | :                                                | Chougarar par, Rampal Sadar, Munshigonj                                                                                                                                                                                                                                                                     |  |  |  |
| Total Investment in BDT                           | :                                                | BDT 410,000/-                                                                                                                                                                                                                                                                                               |  |  |  |
| Financing                                         | : Self BDT 330,000/-(from existing business) 80% |                                                                                                                                                                                                                                                                                                             |  |  |  |
| Required Investment BDT 80,000/-(as equity) 20%   |                                                  |                                                                                                                                                                                                                                                                                                             |  |  |  |
| Present salary/drawings from business (estimates) | :                                                | BDT 5,000/-                                                                                                                                                                                                                                                                                                 |  |  |  |
| Proposed Salary                                   | :                                                | BDT 5,000/-                                                                                                                                                                                                                                                                                                 |  |  |  |
| Size of shop                                      | :                                                | 15 ft x 10 ft = 150 Square ft                                                                                                                                                                                                                                                                               |  |  |  |
| Implementation                                    | :                                                | <ul> <li>Kids cloth manufacturer.</li> <li>Average 40% gain on sales.</li> <li>The business is operating by entrepreneur. Existing 6 artisans.</li> <li>Two artisans will be apponted.</li> <li>The shop is owned.</li> <li>Collects goods from Dhaka.</li> <li>Agreed grace period is 3 months.</li> </ul> |  |  |  |