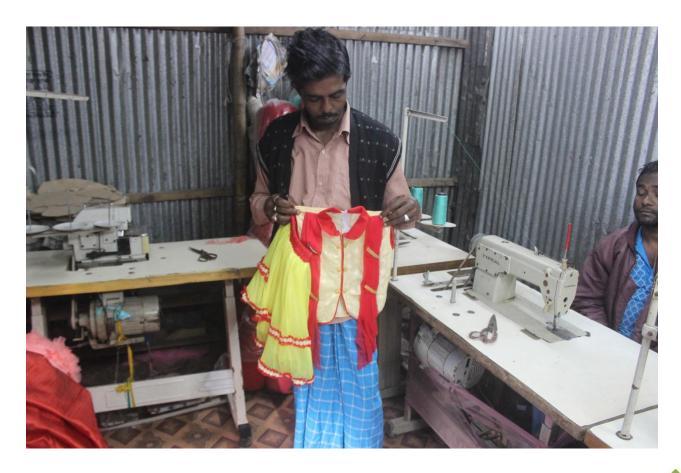

#### **Proposed NU Business Name: DUI KONNA GARMENTS**



Project identification and prepared by: Md Jahangir Ferdous, Munshigonj Unit, Munshigonj

Project verified by: Sushanto Kumar Biswash



| Brief Bio of The Proposed Nobin Udyokta                                                                                                         |       |                                                                                                                                                                                                  |  |  |
|-------------------------------------------------------------------------------------------------------------------------------------------------|-------|-----------------------------------------------------------------------------------------------------------------------------------------------------