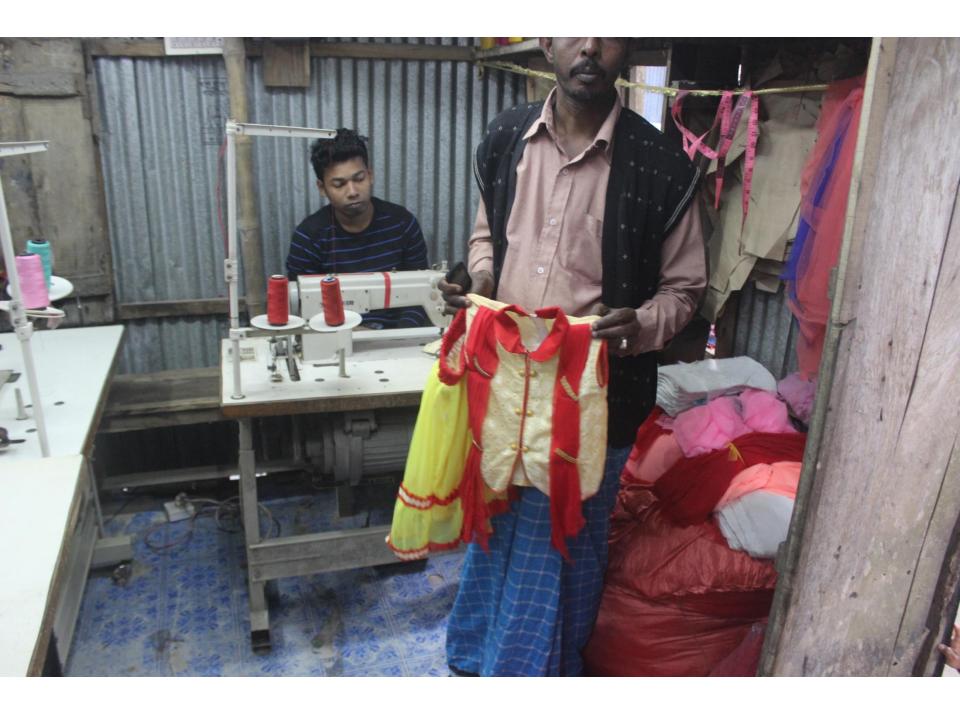

# Pictures

| Proposed Nobin Udyokta Business Info              |                                                  |                                                                                                                                                                                                                                                                                                             |  |  |  |
|---------------------------------------------------|--------------------------------------------------|-------------------------------------------------------------------------------------------------------------------------------------------------------------------------------------------------------------------------------------------------------------------------------------------------------------|--|--|--|
| Business Name                                     | :                                                | DUI KONNA GARMENTS                                                                                                                                                                                                                                                                                          |  |  |  |
| Location                                          | :                                                | Chougarar par, Rampal Sadar, Munshigonj                                                                                                                                                                                                                                                                     |  |  |  |
| Total Investment in BDT                           | :                                                | BDT 410,000/-                                                                                                                                                                                                                                                                                               |  |  |  |
| Financing                                         | : Self BDT 330,000/-(from existing business) 80% |                                                                                                                                                                                                                                                                                                             |  |  |  |
| Required Investment BDT 80,000/-(as equity) 20%   |                                                  |                                                                                                                                                                                                                                                                                                             |  |  |  |
| Present salary/drawings from business (estimates) | :                                                | BDT 5,000/-                                                                                                                                                                                                                                                                                                 |  |  |  |
| Proposed Salary                                   | :                                                | BDT 5,000/-                                                                                                                                                                                                                                                                                                 |  |  |  |
| Size of shop                                      | :                                                | 15 ft x 10 ft = 150 Square ft                                                                                                                                                                                                                                                                               |  |  |  |
| Implementation                                    | :                                                | <ul> <li>Kids cloth manufacturer.</li> <li>Average 40% gain on sales.</li> <li>The business is operating by entrepreneur. Existing 6 artisans.</li> <li>Two artisans will be apponted.</li> <li>The shop is owned.</li> <li>Collects goods from Dhaka.</li> <li>Agreed grace period is 3 months.</li> </ul> |  |  |  |