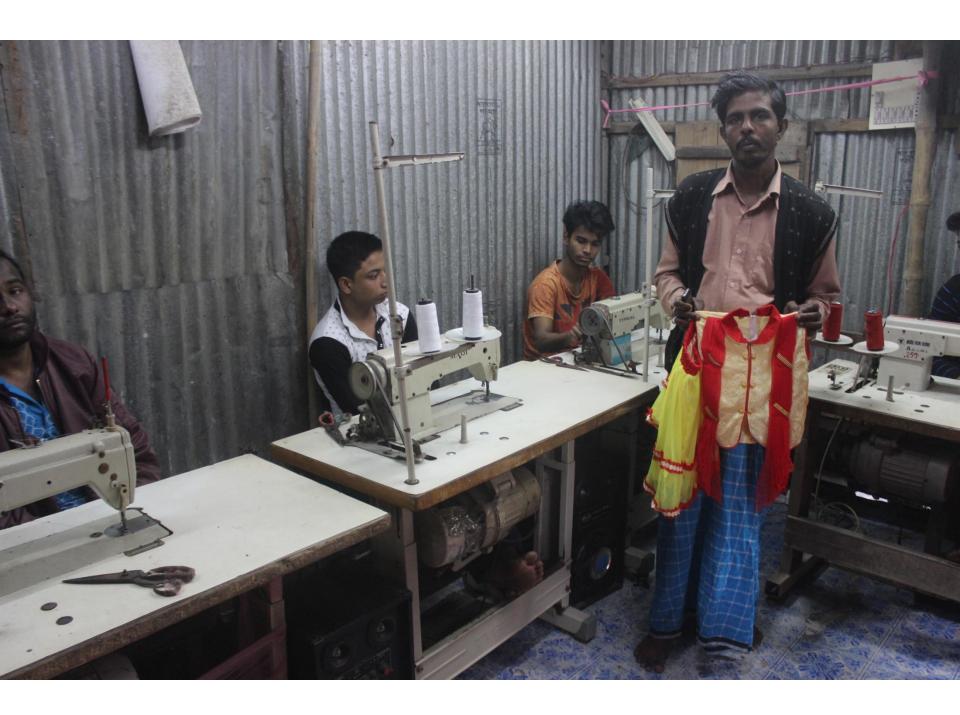

# Pictures

| Proposed Nobin Udyokta Business Info              |                                                  |                                                                                                                                                                                                                                                                                                             |  |  |  |
|---------------------------------------------------|--------------------------------------------------|-------------------------------------------------------------------------------------------------------------------------------------------------------------------------------------------------------------------------------------------------------------------------------------------------------------|--|--|--|
| Business Name                                     | :                                                | DUI KONNA GARMENTS                                                                                                                                                                                                                                                                                          |  |  |  |
| Location                                          | :                                                | Chougarar par, Rampal Sadar, Munshigonj                                                                                                                                                                                                                                                                     |  |  |  |
| Total Investment in BDT                           | :                                                | BDT 410,000/-                                                                                                                                                                                                                                                                                               |  |  |  |
| Financing                                         | : Self BDT 330,000/-(from existing business) 80% |                                                                                                                                                                                                                                                                                                             |  |  |  |
| Required Investment BDT 80,000/-(as equity) 20%   |                                                  |                                                                                                                                                                                                                                                                                                             |  |  |  |
| Present salary/drawings from business (estimates) | :                                                | BDT 5,000/-                                                                                                                                                                                                                                                                                                 |  |  |  |
| Proposed Salary                                   | :                                                | BDT 5,000/-                                                                                                                                                                                                                                                                                                 |  |  |  |
| Size of shop                                      | :                                                | 15 ft x 10 ft = 150 Square ft                                                                                                                                                                                                                                                                               |  |  |  |
| Implementation                                    | :                                                | <ul> <li>Kids cloth manufacturer.</li> <li>Average 40% gain on sales.</li> <li>The business is operating by entrepreneur. Existing 6 artisans.</li> <li>Two artisans will be apponted.</li> <li>The shop is owned.</li> <li>Collects goods from Dhaka.</li> <li>Agreed grace period is 3 months.</li> </ul> |  |  |  |