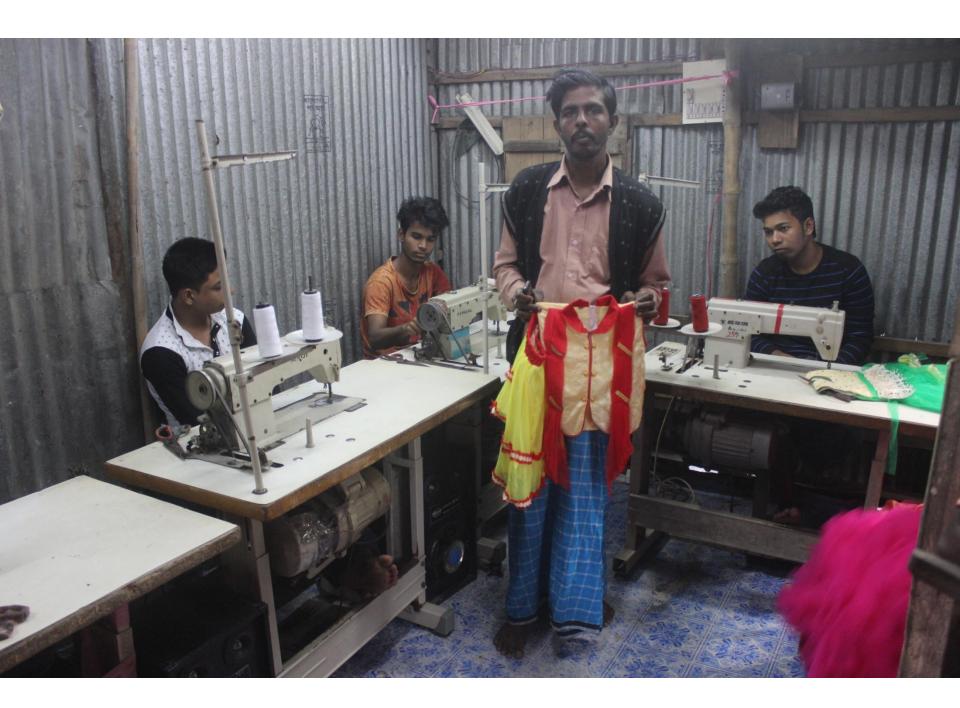

# Pictures

| Proposed Nobin Udyokta Business Info              |                                                  |                                                                                                                                                                                                                                                                                                             |  |  |  |
|---------------------------------------------------|--------------------------------------------------|-------------------------------------------------------------------------------------------------------------------------------------------------------------------------------------------------------------------------------------------------------------------------------------------------------------|--|--|--|
| Business Name                                     | :                                                | DUI KONNA GARMENTS                                                                                                                                                                                                                                                                                          |  |  |  |
| Location                                          | :                                                | Chougarar par, Rampal Sadar, Munshigonj                                                                                                                                                                                                                                                                     |  |  |  |
| Total Investment in BDT                           | :                                                | BDT 410,000/-                                                                                                                                                                                                                                                                                               |  |  |  |
| Financing                                         | : Self BDT 330,000/-(from existing business) 80% |                                                                                                                                                                                                                                                                                                             |  |  |  |
| Required Investment BDT 80,000/-(as equity) 20%   |                                                  |                                                                                                                                                                                                                                                                                                             |  |  |  |
| Present salary/drawings from business (estimates) | :                                                | BDT 5,000/-                                                                                                                                                                                                                                                                                                 |  |  |  |
| Proposed Salary                                   | :                                                | BDT 5,000/-                                                                                                                                                                                                                                                                                                 |  |  |  |
| Size of shop                                      | :                                                | 15 ft x 10 ft = 150 Square ft                                                                                                                                                                                                                                                                               |  |  |  |
| Implementation                                    | :                                                | <ul> <li>Kids cloth manufacturer.</li> <li>Average 40% gain on sales.</li> <li>The business is operating by entrepreneur. Existing 6 artisans.</li> <li>Two artisans will be apponted.</li> <li>The shop is owned.</li> <li>Collects goods from Dhaka.</li> <li>Agreed grace period is 3 months.</li> </ul> |  |  |  |