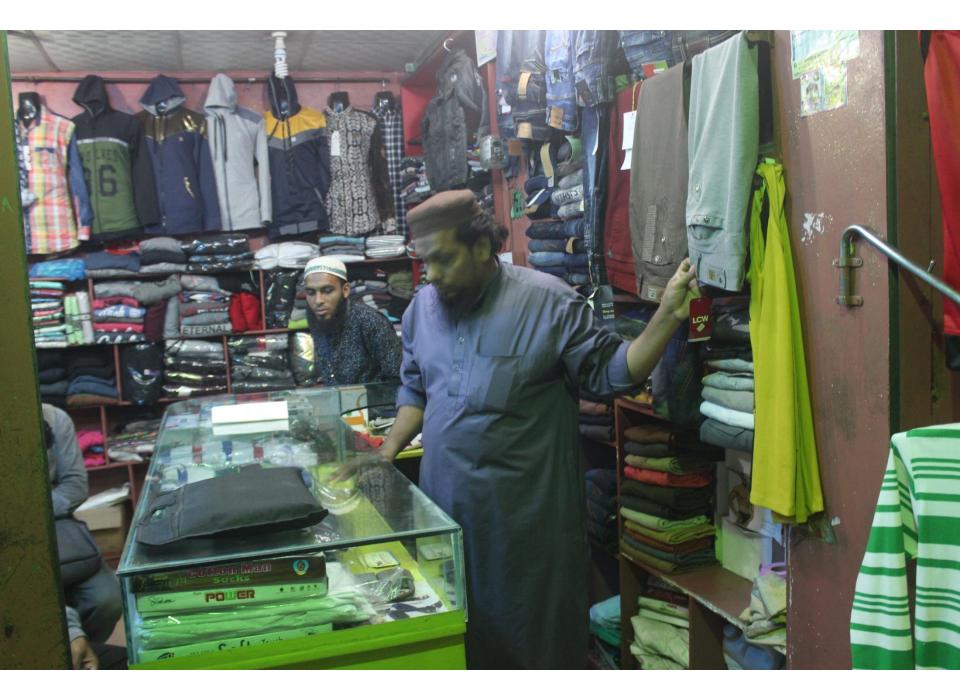

Pictures

| Proposed Nobin Udyokta Business Info                 |                                                                                                      |                                                                                                                                                                                                                                                                                                                                              |  |  |  |
|------------------------------------------------------|------------------------------------------------------------------------------------------------------|----------------------------------------------------------------------------------------------------------------------------------------------------------------------------------------------------------------------------------------------------------------------------------------------------------------------------------------------|--|--|--|
| Business Name                                        | :                                                                                                    | MOLLA EXPORT COLLECTION                                                                                                                                                                                                                                                                                                                      |  |  |  |
| Location                                             | :                                                                                                    | Chougarar par, Rampal Sadar, Munshigonj                                                                                                                                                                                                                                                                                                      |  |  |  |
| Total Investment in BDT                              | :                                                                                                    | BDT 450,000/-                                                                                                                                                                                                                                                                                                                                |  |  |  |
| Financing                                            | : Self BDT 350,000/-(from existing business) 78%<br>Required Investment BDT 100,000/-(as equity) 22% |                                                                                                                                                                                                                                                                                                                                              |  |  |  |
| Present salary/drawings<br>from business (estimates) | :                                                                                                    | BDT 5,000/-                                                                                                                                                                                                                                                                                                                                  |  |  |  |
| Proposed Salary                                      | :                                                                                                    | BDT 5,000/-                                                                                                                                                                                                                                                                                                                                  |  |  |  |
| Size of shop                                         | :                                                                                                    | 15 ft x 12 ft = 180 Square ft                                                                                                                                                                                                                                                                                                                |  |  |  |
| Implementation                                       | :                                                                                                    | <ul> <li>The business is planned to be scaled up by investment in existing goods like; Garments item etc.</li> <li>Average 20% gain on sales.</li> <li>The business is operating by entrepreneur. Existing 2 employee.</li> <li>The shop is rented.</li> <li>Collects goods from Dhaka.</li> <li>Agreed grace period is 3 months.</li> </ul> |  |  |  |