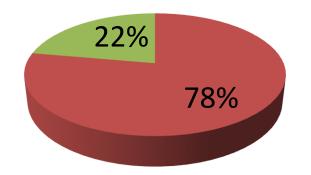

| Proposed Nobin Udyokta Business Info                 |                                                                                                      |                                                                                                                                                                                                                                                                                                                                              |  |  |  |
|------------------------------------------------------|------------------------------------------------------------------------------------------------------|----------------------------------------------------------------------------------------------------------------------------------------------------------------------------------------------------------------------------------------------------------------------------------------------------------------------------------------------|--|--|--|
| Business Name                                        | :                                                                                                    | MOLLA EXPORT COLLECTION                                                                                                                                                                                                                                                                                                                      |  |  |  |
| Location                                             | :                                                                                                    | Chougarar par, Rampal Sadar, Munshigonj                                                                                                                                                                                                                                                                                                      |  |  |  |
| Total Investment in BDT                              | :                                                                                                    | BDT 450,000/-                                                                                                                                                                                                                                                                                                                                |  |  |  |
| Financing                                            | : Self BDT 350,000/-(from existing business) 78%<br>Required Investment BDT 100,000/-(as equity) 22% |                                                                                                                                                                                                                                                                                                                                              |  |  |  |
| Present salary/drawings<br>from business (estimates) | :                                                                                                    | BDT 5,000/-                                                                                                                                                                                                                                                                                                                                  |  |  |  |
| Proposed Salary                                      | :                                                                                                    | BDT 5,000/-                                                                                                                                                                                                                                                                                                                                  |  |  |  |
| Size of shop                                         | :                                                                                                    | 15 ft x 12 ft = 180 Square ft                                                                                                                                                                                                                                                                                                                |  |  |  |
| Implementation                                       | :                                                                                                    | <ul> <li>The business is planned to be scaled up by investment in existing goods like; Garments item etc.</li> <li>Average 20% gain on sales.</li> <li>The business is operating by entrepreneur. Existing 2 employee.</li> <li>The shop is rented.</li> <li>Collects goods from Dhaka.</li> <li>Agreed grace period is 3 months.</li> </ul> |  |  |  |