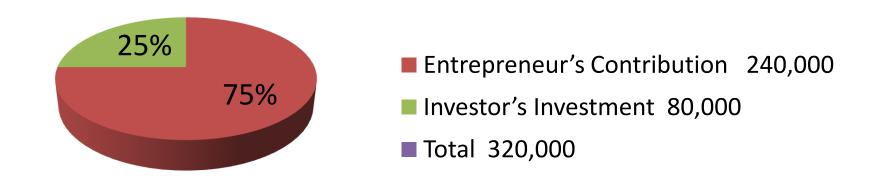

| Investment Breakdown  |      |       |         |      |          |        |          |  |
|-----------------------|------|-------|---------|------|----------|--------|----------|--|
| Existing              |      |       |         |      | Proposed |        |          |  |
| Particulars Qty. Unit |      |       | Amount  | Qty. | Unit     | Amount | Proposed |  |
|                       |      | Price | (BDT)   |      | Price    | (BDT)  | Total    |  |
| T-shirt Cloth         | 2000 | 110   | 220,000 | 700  | 110      | 77,000 | 297,000  |  |
| Thread                | 1    | 8000  | 8,000   | 0    | 0        | 0      | 8,000    |  |
| Chain                 | 1    | 10000 | 10,000  | 1    | 3000     | 3,000  | 13,000   |  |
| Others                | 1    | 2000  | 2,000   | 0    | 0        | 0      | 2,000    |  |
| Total                 | 2003 |       | 240,000 | 701  |          | 80,000 | 320,000  |  |