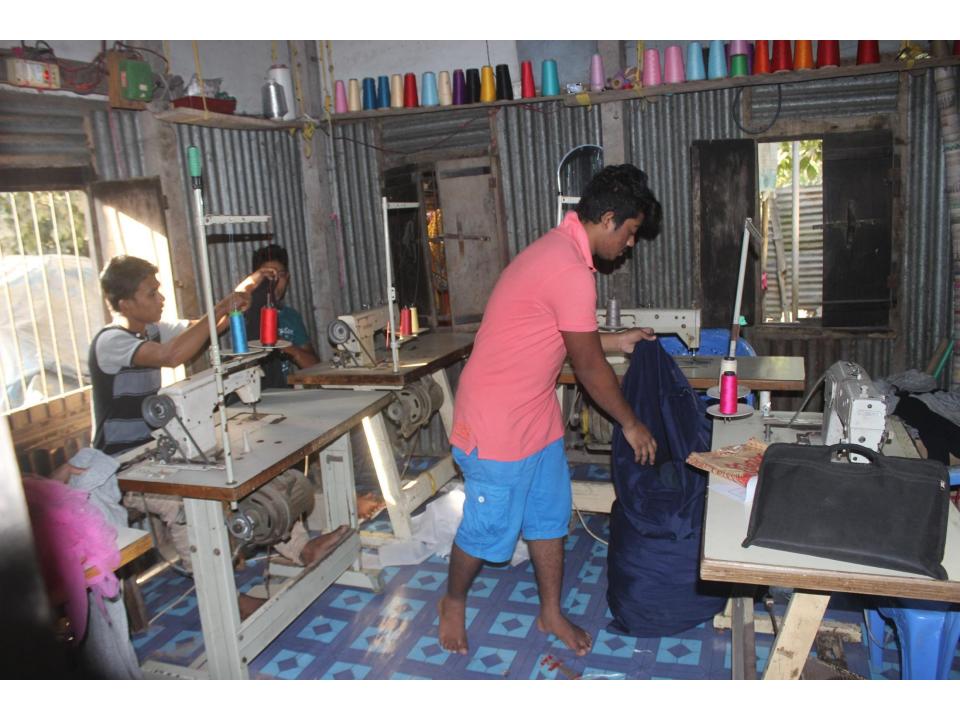

# Pictures

| Proposed Nobin Udyokta Business Info              |                                                 |                                                                                                                                                                                                                                                                                                                                         |  |  |  |
|---------------------------------------------------|-------------------------------------------------|-----------------------------------------------------------------------------------------------------------------------------------------------------------------------------------------------------------------------------------------------------------------------------------------------------------------------------------------|--|--|--|
| Business Name                                     | :                                               | MS TAHID GARMENTS                                                                                                                                                                                                                                                                                                                       |  |  |  |
| Location                                          | :                                               | Rotonpur, Munshigonj Sadar, Munshigonj                                                                                                                                                                                                                                                                                                  |  |  |  |
| Total Investment in BDT                           | :                                               | BDT 320,000/-                                                                                                                                                                                                                                                                                                                           |  |  |  |
| Financing                                         | :                                               | Self BDT 240,000/-(from existing business) 75%                                                                                                                                                                                                                                                                                          |  |  |  |
|                                                   | Required Investment BDT 80,000/-(as equity) 25% |                                                                                                                                                                                                                                                                                                                                         |  |  |  |
| Present salary/drawings from business (estimates) | :                                               | BDT 5,000/-                                                                                                                                                                                                                                                                                                                             |  |  |  |
| Proposed Salary                                   | :                                               | BDT 5,000/-                                                                                                                                                                                                                                                                                                                             |  |  |  |
| Size of shop                                      | :                                               | 20 ft x 12ft = 240 Square ft                                                                                                                                                                                                                                                                                                            |  |  |  |
| Implementation                                    | :                                               | <ul> <li>Kids cloth manufacturer.</li> <li>Average 40% gain on sales.</li> <li>The business is operating by entrepreneur. Existing 5 artisans.</li> <li>Two artisans will be appointed after getting equity fund.</li> <li>The shop is rented.</li> <li>Collects goods from Dhaka.</li> <li>Agreed grace period is 3 months.</li> </ul> |  |  |  |