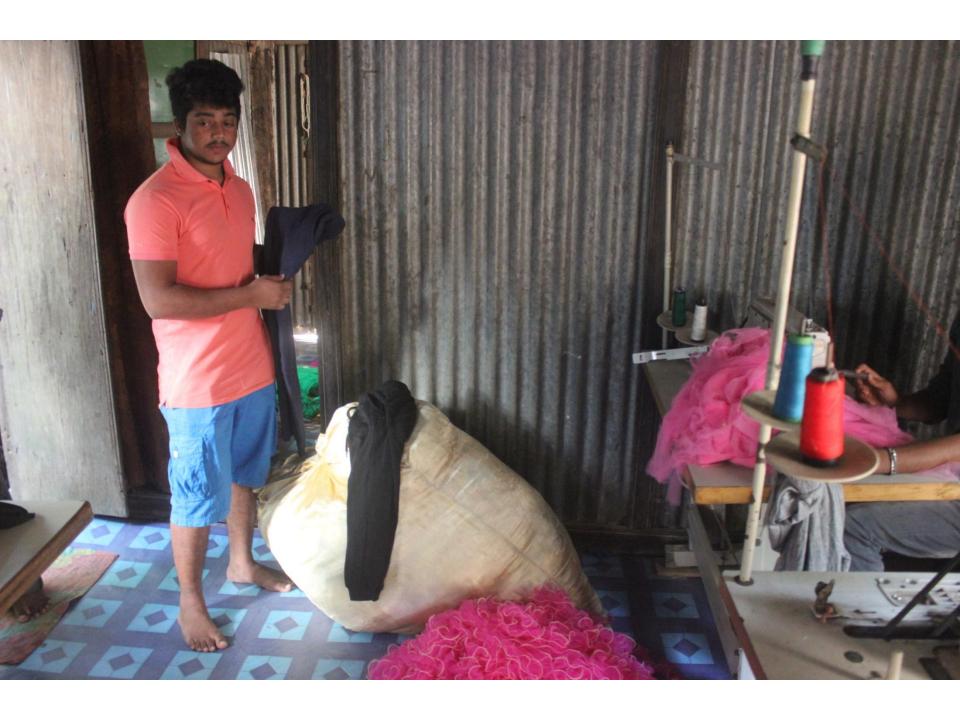

# Pictures

| Proposed Nobin Udyokta Business Info              |                                                 |                                                                                                                                                                                                                                                                                                                                         |  |  |  |
|---------------------------------------------------|-------------------------------------------------|-----------------------------------------------------------------------------------------------------------------------------------------------------------------------------------------------------------------------------------------------------------------------------------------------------------------------------------------|--|--|--|
| Business Name                                     | :                                               | MS TAHID GARMENTS                                                                                                                                                                                                                                                                                                                       |  |  |  |
| Location                                          | :                                               | Rotonpur, Munshigonj Sadar, Munshigonj                                                                                                                                                                                                                                                                                                  |  |  |  |
| Total Investment in BDT                           | :                                               | BDT 320,000/-                                                                                                                                                                                                                                                                                                                           |  |  |  |
| Financing                                         | :                                               | Self BDT 240,000/-(from existing business) 75%                                                                                                                                                                                                                                                                                          |  |  |  |
|                                                   | Required Investment BDT 80,000/-(as equity) 25% |                                                                                                                                                                                                                                                                                                                                         |  |  |  |
| Present salary/drawings from business (estimates) | :                                               | BDT 5,000/-                                                                                                                                                                                                                                                                                                                             |  |  |  |
| Proposed Salary                                   | :                                               | BDT 5,000/-                                                                                                                                                                                                                                                                                                                             |  |  |  |
| Size of shop                                      | :                                               | 20 ft x 12ft = 240 Square ft                                                                                                                                                                                                                                                                                                            |  |  |  |
| Implementation                                    | :                                               | <ul> <li>Kids cloth manufacturer.</li> <li>Average 40% gain on sales.</li> <li>The business is operating by entrepreneur. Existing 5 artisans.</li> <li>Two artisans will be appointed after getting equity fund.</li> <li>The shop is rented.</li> <li>Collects goods from Dhaka.</li> <li>Agreed grace period is 3 months.</li> </ul> |  |  |  |