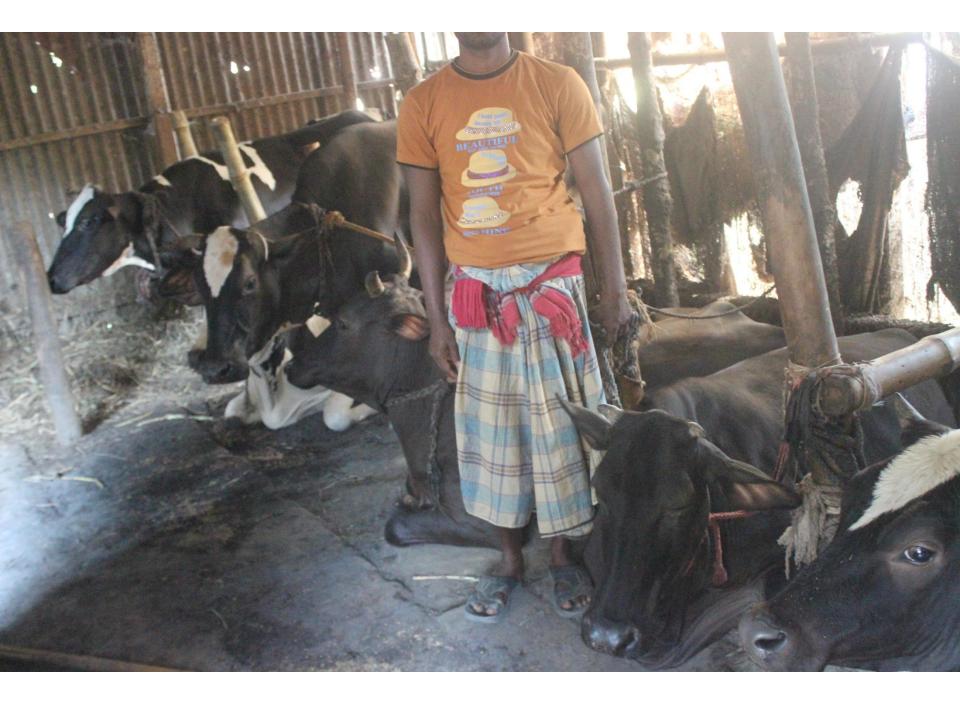

| Proposed Nobin Udyokta Business Info                 |   |                                                                                                                                                                                                                                                                                                                                       |  |  |  |
|------------------------------------------------------|---|---------------------------------------------------------------------------------------------------------------------------------------------------------------------------------------------------------------------------------------------------------------------------------------------------------------------------------------|--|--|--|
| Business Name                                        | : | ZAKIR DAIRY FARM                                                                                                                                                                                                                                                                                                                      |  |  |  |
| Location                                             | : | Bhottacharger Bag, Ponchosar, Munshigonj, Dhaka                                                                                                                                                                                                                                                                                       |  |  |  |
| Total Investment in BDT                              | : | BDT 570,000/-                                                                                                                                                                                                                                                                                                                         |  |  |  |
| Financing                                            | : | Self BDT 490,000/- (from existing business) 86%<br>Required Investment BDT 80,000/- (as equity) 14%                                                                                                                                                                                                                                   |  |  |  |
| Present salary/drawings<br>from business (estimates) | : | BDT 3,000                                                                                                                                                                                                                                                                                                                             |  |  |  |
| Proposed Salary                                      | : | BDT 5,000                                                                                                                                                                                                                                                                                                                             |  |  |  |
| Size of shop                                         | : | 18 ft x 12 ft= 216 square ft                                                                                                                                                                                                                                                                                                          |  |  |  |
| Implementation                                       | : | <ul> <li>He has five cow and five calf's in his farm.</li> <li>Average daily milk production is 20 liter and milk price is BDT 50.</li> <li>The business is operating by entrepreneur. Existing 1 employee.</li> <li>The farm is owned.</li> <li>Collects goods from Munshigonj.</li> <li>Agreed grace period is 3 months.</li> </ul> |  |  |  |