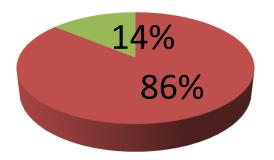

| Proposed Nobin Udyokta Business Info                 |   |                                                                                                                                                                                                                                                                                                                                       |  |  |  |
|------------------------------------------------------|---|---------------------------------------------------------------------------------------------------------------------------------------------------------------------------------------------------------------------------------------------------------------------------------------------------------------------------------------|--|--|--|
| Business Name                                        | : | ZAKIR DAIRY FARM                                                                                                                                                                                                                                                                                                                      |  |  |  |
| Location                                             | : | Bhottacharger Bag, Ponchosar, Munshigonj, Dhaka                                                                                                                                                                                                                                                                                       |  |  |  |
| Total Investment in BDT                              | : | BDT 570,000/-                                                                                                                                                                                                                                                                                                                         |  |  |  |
| Financing                                            | : | Self BDT 490,000/- (from existing business) 86%<br>Required Investment BDT 80,000/- (as equity) 14%                                                                                                                                                                                                                                   |  |  |  |
| Present salary/drawings<br>from business (estimates) | : | BDT 3,000                                                                                                                                                                                                                                                                                                                             |  |  |  |
| Proposed Salary                                      | : | BDT 5,000                                                                                                                                                                                                                                                                                                                             |  |  |  |
| Size of shop                                         | : | 18 ft x 12 ft= 216 square ft                                                                                                                                                                                                                                                                                                          |  |  |  |
| Implementation                                       | : | <ul> <li>He has five cow and five calf's in his farm.</li> <li>Average daily milk production is 20 liter and milk price is BDT 50.</li> <li>The business is operating by entrepreneur. Existing 1 employee.</li> <li>The farm is owned.</li> <li>Collects goods from Munshigonj.</li> <li>Agreed grace period is 3 months.</li> </ul> |  |  |  |