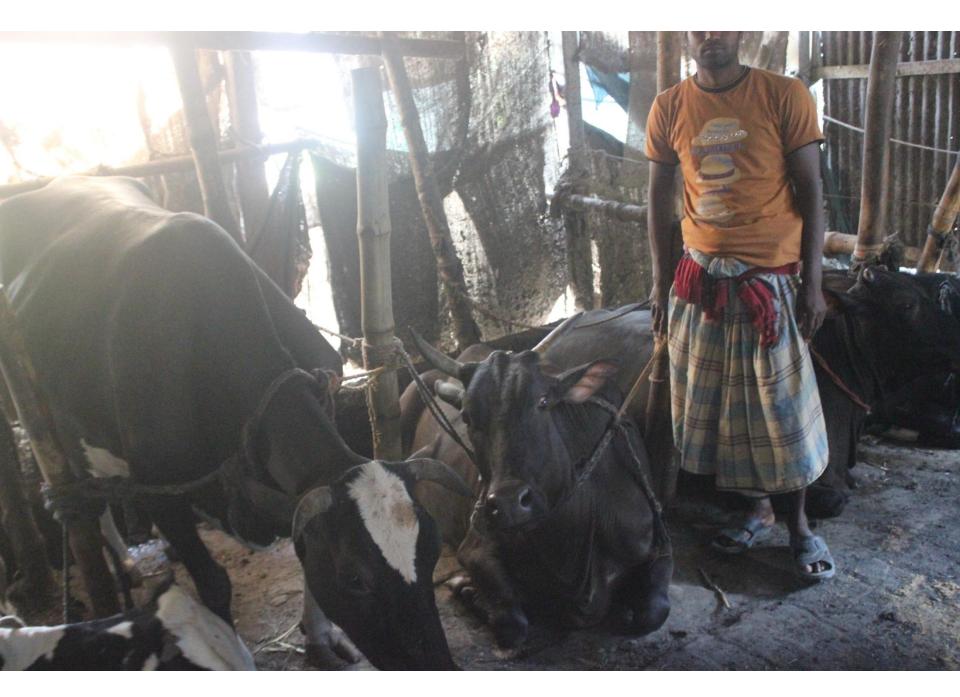

| Proposed Nobin Udyokta Business Info                 |   |                                                                                                                                                                                                                                                                                                                                       |  |  |  |
|------------------------------------------------------|---|---------------------------------------------------------------------------------------------------------------------------------------------------------------------------------------------------------------------------------------------------------------------------------------------------------------------------------------|--|--|--|
| Business Name                                        | : | ZAKIR DAIRY FARM                                                                                                                                                                                                                                                                                                                      |  |  |  |
| Location                                             | : | Bhottacharger Bag, Ponchosar, Munshigonj, Dhaka                                                                                                                                                                                                                                                                                       |  |  |  |
| Total Investment in BDT                              | : | BDT 570,000/-                                                                                                                                                                                                                                                                                                                         |  |  |  |
| Financing                                            | : | Self BDT 490,000/- (from existing business) 86%<br>Required Investment BDT 80,000/- (as equity) 14%                                                                                                                                                                                                                                   |  |  |  |
| Present salary/drawings<br>from business (estimates) | : | BDT 3,000                                                                                                                                                                                                                                                                                                                             |  |  |  |
| Proposed Salary                                      | : | BDT 5,000                                                                                                                                                                                                                                                                                                                             |  |  |  |
| Size of shop                                         | : | 18 ft x 12 ft= 216 square ft                                                                                                                                                                                                                                                                                                          |  |  |  |
| Implementation                                       | : | <ul> <li>He has five cow and five calf's in his farm.</li> <li>Average daily milk production is 20 liter and milk price is BDT 50.</li> <li>The business is operating by entrepreneur. Existing 1 employee.</li> <li>The farm is owned.</li> <li>Collects goods from Munshigonj.</li> <li>Agreed grace period is 3 months.</li> </ul> |  |  |  |