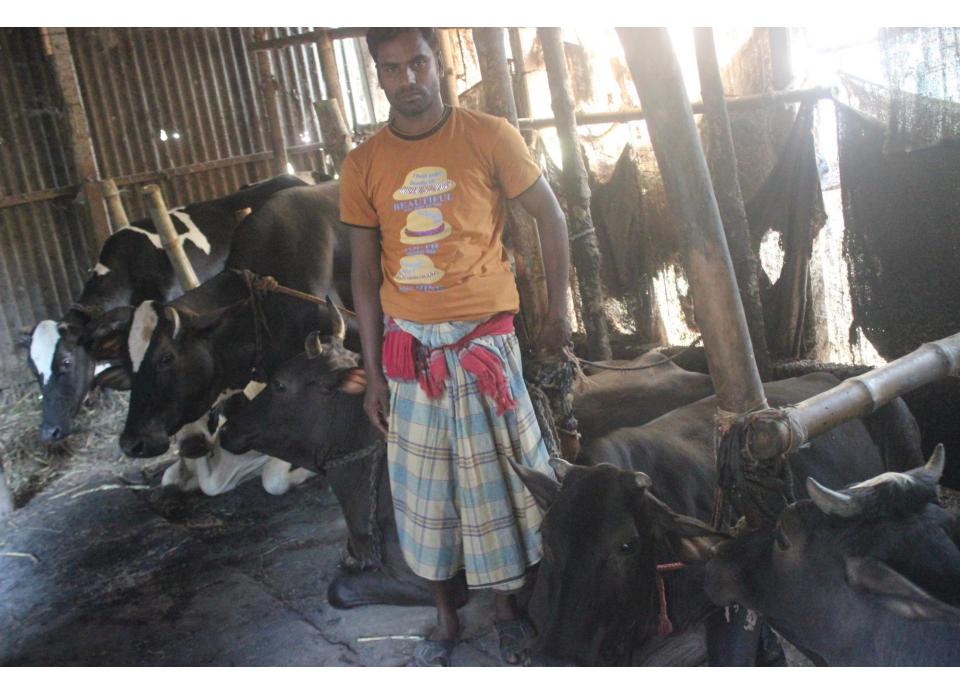

| Proposed Nobin Udyokta Business Info                 |   |                                                                                                                                                                                                                                                                                                                                       |  |  |  |
|------------------------------------------------------|---|---------------------------------------------------------------------------------------------------------------------------------------------------------------------------------------------------------------------------------------------------------------------------------------------------------------------------------------|--|--|--|
| Business Name                                        | : | ZAKIR DAIRY FARM                                                                                                                                                                                                                                                                                                                      |  |  |  |
| Location                                             | : | Bhottacharger Bag, Ponchosar, Munshigonj, Dhaka                                                                                                                                                                                                                                                                                       |  |  |  |
| Total Investment in BDT                              | : | BDT 570,000/-                                                                                                                                                                                                                                                                                                                         |  |  |  |
| Financing                                            | : | Self BDT 490,000/- (from existing business) 86%<br>Required Investment BDT 80,000/- (as equity) 14%                                                                                                                                                                                                                                   |  |  |  |
| Present salary/drawings<br>from business (estimates) | : | BDT 3,000                                                                                                                                                                                                                                                                                                                             |  |  |  |
| Proposed Salary                                      | : | BDT 5,000                                                                                                                                                                                                                                                                                                                             |  |  |  |
| Size of shop                                         | : | 18 ft x 12 ft= 216 square ft                                                                                                                                                                                                                                                                                                          |  |  |  |
| Implementation                                       | : | <ul> <li>He has five cow and five calf's in his farm.</li> <li>Average daily milk production is 20 liter and milk price is BDT 50.</li> <li>The business is operating by entrepreneur. Existing 1 employee.</li> <li>The farm is owned.</li> <li>Collects goods from Munshigonj.</li> <li>Agreed grace period is 3 months.</li> </ul> |  |  |  |