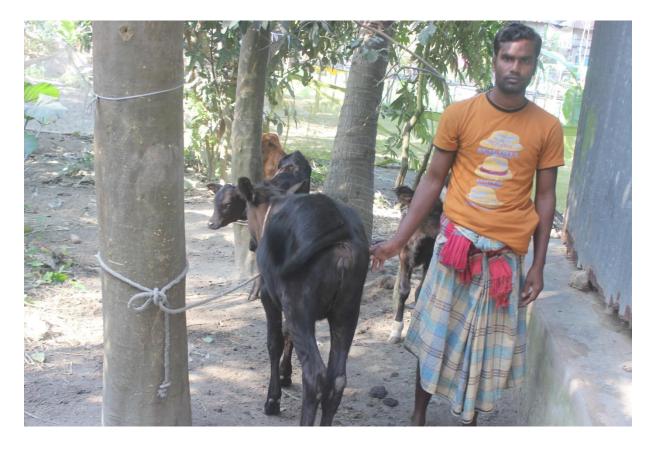

| Proposed Nobin Udyokta Business Info                 |   |                                                                                                                                                                                                                                                                                                                                       |  |  |  |
|------------------------------------------------------|---|---------------------------------------------------------------------------------------------------------------------------------------------------------------------------------------------------------------------------------------------------------------------------------------------------------------------------------------|--|--|--|
| Business Name                                        | : | ZAKIR DAIRY FARM                                                                                                                                                                                                                                                                                                                      |  |  |  |
| Location                                             | : | Bhottacharger Bag, Ponchosar, Munshigonj, Dhaka                                                                                                                                                                                                                                                                                       |  |  |  |
| Total Investment in BDT                              | : | BDT 570,000/-                                                                                                                                                                                                                                                                                                                         |  |  |  |
| Financing                                            | : | Self BDT 490,000/- (from existing business) 86%<br>Required Investment BDT 80,000/- (as equity) 14%                                                                                                                                                                                                                                   |  |  |  |
| Present salary/drawings<br>from business (estimates) | : | BDT 3,000                                                                                                                                                                                                                                                                                                                             |  |  |  |
| Proposed Salary                                      | : | BDT 5,000                                                                                                                                                                                                                                                                                                                             |  |  |  |
| Size of shop                                         | : | 18 ft x 12 ft= 216 square ft                                                                                                                                                                                                                                                                                                          |  |  |  |
| Implementation                                       | : | <ul> <li>He has five cow and five calf's in his farm.</li> <li>Average daily milk production is 20 liter and milk price is BDT 50.</li> <li>The business is operating by entrepreneur. Existing 1 employee.</li> <li>The farm is owned.</li> <li>Collects goods from Munshigonj.</li> <li>Agreed grace period is 3 months.</li> </ul> |  |  |  |