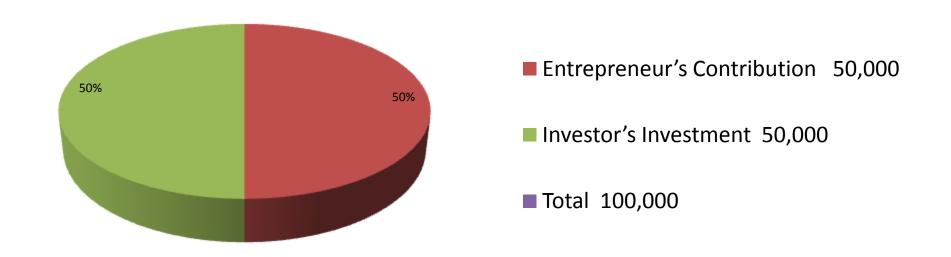

| Investment Breakdown       |      |       |        |      |          |                 |          |  |
|----------------------------|------|-------|--------|------|----------|-----------------|----------|--|
| Existing                   |      |       |        |      | Proposed |                 |          |  |
| Particulars Qty. Unit Amou |      |       |        | Qty  | Unit     | Amount Proposed |          |  |
|                            |      | Price | (BDT)  |      | Price    | (BDT)           | Total    |  |
| Pan Chara                  | 2500 | 20    | 50,000 | 1500 | 20       | 30,000          | 80,000   |  |
| Pan boroj Repearing        | -    | -     | _      |      |          | 20,000          | 20,000   |  |
| Total                      | 2500 |       | 50,000 | 1500 |          | 50,000          | 1,00,000 |  |

### **Source of Finance**

| Financial Projection (BDT)        |       |         |          |          |          |  |
|-----------------------------------|-------|---------|----------|----------|----------|--|
| Particular                        | Daily | Monthly | 1st Year | 2nd year | 3rd year |  |
| Revenue (sales)                   |       |         |          |          |          |  |
| Pan Item                          | 500   | 15,000  | 1,80,000 | 1,89,000 | 1,98,450 |  |
| Total Sales (A)                   | 500   | 15,000  | 1,80,000 | 1,89,000 | 1,98,450 |  |
| Less. Variable Expense            |       |         |          |          |          |  |
| Total variable Expense (B)        |       |         |          |          |          |  |
| Contribution Margin (CM) [C=(A-B) | 500   | 15,000  | 1,80,000 | 1,89,000 | 1,98,450 |  |
| Less. Fixed Expense               |       |         |          |          |          |  |
| Mobile Bill                       |       | 300     | 3,600    | 4,000    | 4,500    |  |
| Salary (self)                     |       | 4,000   | 48,000   | 48,000   | 48,000   |  |
| Transportation                    |       | 500     | 6,000    | 7,000    | 8,000    |  |
| Kitnashok                         |       | 1600    | 19,200   | 20,500   | 21,000   |  |
| Bank service Charge               |       | 100     | 1,200    | 1,200    | 1,200    |  |
| Total Fixed Cost                  |       | 6,500   | 78,000   | 80,700   | 82,700   |  |
| Net Profit (E) [C-D)              |       | 8,500   | 1,02,000 | 1,08,300 | 1,15,750 |  |
| Investment Payback                |       |         | 20,000   | 20,000   | 20,000   |  |