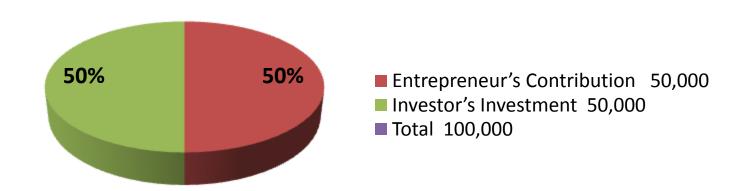

| Investment Breakdown |      |            |        |     |        |                 |          |  |
|----------------------|------|------------|--------|-----|--------|-----------------|----------|--|
| Existing             |      |            |        |     | Pro    | posed           |          |  |
| Particulars          | Qty. | Unit Price | Amount | Qty | Unit   | Unit Amount Pro | Proposed |  |
|                      |      |            | (BDT)  |     | Price  | (BDT)           | Total    |  |
| Soyabin              | 1    | 39000      | 39,000 | 1   | 30,000 | 30,000          | 69,000   |  |
| Spices               | 1    | 10000      | 10,000 | 1   | 20000  | 20,000          | 30,000   |  |
| Others               | 1    | 1000       | 1,000  | 0   | 0      | 0               | 1,000    |  |
| Total                | 3    | 0          | 50,000 | 2   | 0      | 50,000          | 100,000  |  |