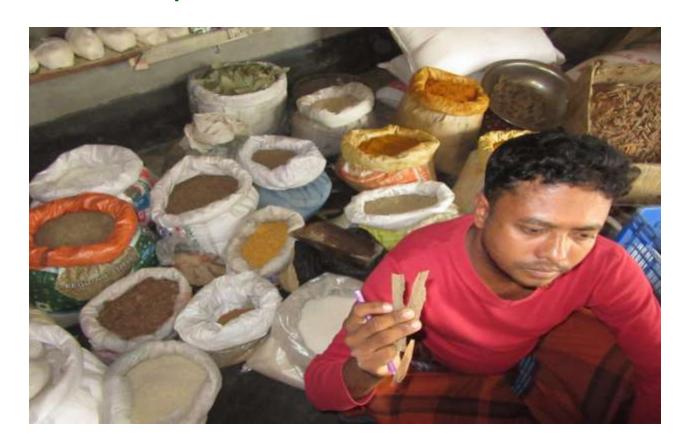

### **Proposed NU Business Name: MA VARIERIES STORE**



Project identification and prepared by: Md Shahidul Islam Bagha Unit, Rajshahi

Project verified by: Abdul Mannan Talukdar



| Brief Bio of The Proposed Nobin Udyokta                                                                                                         |       |                                                                                                                                                                                                       |  |  |  |  |
|-------------------------------------------------------------------------------------------------------------------------------------------------|-------|-----------------------------------------------------------------------------------------------------------------------------------------------------