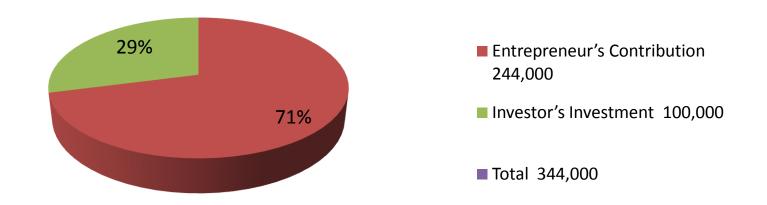

| Proposed Nobin Udyokta Business Info              |   |                                                                                                                                                                                                                                                                                                                                                 |  |  |
|---------------------------------------------------|---|-------------------------------------------------------------------------------------------------------------------------------------------------------------------------------------------------------------------------------------------------------------------------------------------------------------------------------------------------|--|--|
| Business Name                                     | : | RANA DOI & MISTANNO VANDER                                                                                                                                                                                                                                                                                                                      |  |  |
| Location                                          | : | Naldubi, Nagor Breez, Kahalu ,Bogra                                                                                                                                                                                                                                                                                                             |  |  |
| Total Investment in BDT                           | : | BDT 343,000/-                                                                                                                                                                                                                                                                                                                                   |  |  |
| Financing                                         | : | Self BDT 243,000/-(from existing business) 71% Required Investment BDT 100,000/-(as equity) 29%                                                                                                                                                                                                                                                 |  |  |
| Present salary/drawings from business (estimates) | : | BDT 5,000/-                                                                                                                                                                                                                                                                                                                                     |  |  |
| Proposed Salary                                   | : | BDT 5,000/-                                                                                                                                                                                                                                                                                                                                     |  |  |
| Size of shop                                      | : | 26 ft x 45 ft= 1170 square ft                                                                                                                                                                                                                                                                                                                   |  |  |
| Implementation                                    | : | <ul> <li>The business is planned to be scaled up by investment in existing goods like; Sweet &amp; Doy etc.</li> <li>The business is operating by entrepreneur. Existing 05 employee.</li> <li>Two will be appointed in the future.</li> <li>Collects goods from Kahalu, Dupchachia, Bogra</li> <li>Agreed grace period is 3 months.</li> </ul> |  |  |