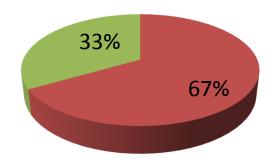

| Proposed Nobin Udyokta Business Info                 |   |                                                                                                                                                                                                                                                                                                                                                                                                                                    |  |  |
|------------------------------------------------------|---|------------------------------------------------------------------------------------------------------------------------------------------------------------------------------------------------------------------------------------------------------------------------------------------------------------------------------------------------------------------------------------------------------------------------------------|--|--|
| Business Name                                        | : | MS DIPON STORE                                                                                                                                                                                                                                                                                                                                                                                                                     |  |  |
| Location                                             | : | Mirzapur Baazar, Sherpur, Bogura                                                                                                                                                                                                                                                                                                                                                                                                   |  |  |
| Total Investment in BDT                              | : | BDT 240,000/-                                                                                                                                                                                                                                                                                                                                                                                                                      |  |  |
| Financing                                            | : | Self BDT 160,000 (from existing business) 67%<br>Required Investment BDT 80,000 (as equity) 33%                                                                                                                                                                                                                                                                                                                                    |  |  |
| Present salary/drawings<br>from business (estimates) | : | BDT 5,000                                                                                                                                                                                                                                                                                                                                                                                                                          |  |  |
| Proposed Salary                                      | : | DT 5,000                                                                                                                                                                                                                                                                                                                                                                                                                           |  |  |
| Size of shop                                         | : | 5 ft x 12 ft = 180 square ft                                                                                                                                                                                                                                                                                                                                                                                                       |  |  |
| Implementation                                       | : | <ul> <li>The business is planned to be scaled up by investment in existing goods like; Biscuit, Sugar, Oil, Soft drinks etc</li> <li>15% gain on sales</li> <li>The shop in rented.</li> <li>The business is being operated by entrepreneur. Existing 02 employee.</li> <li>One will be appointed after receiving equity money.</li> <li>Collects goods from Sherpur, Bogura.</li> <li>Agreed grace period is 3 months.</li> </ul> |  |  |