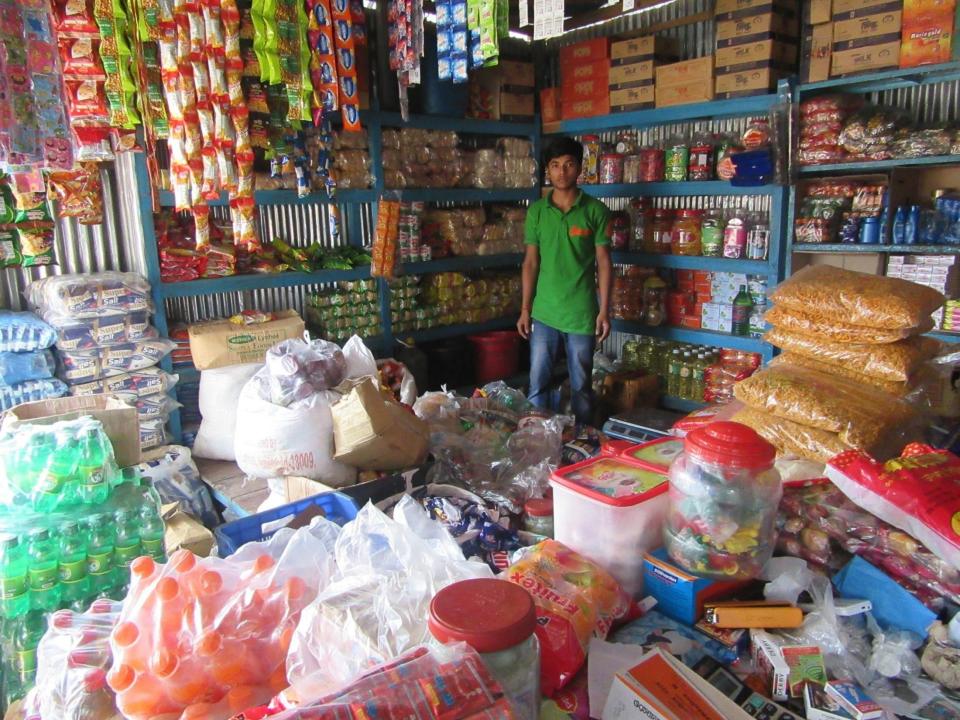

| Proposed Nobin Udyokta Business Info                 |   |                                                                                                                                                                                                                                                                                                                                                                                                                                    |  |  |
|------------------------------------------------------|---|------------------------------------------------------------------------------------------------------------------------------------------------------------------------------------------------------------------------------------------------------------------------------------------------------------------------------------------------------------------------------------------------------------------------------------|--|--|
| Business Name                                        | : | MS DIPON STORE                                                                                                                                                                                                                                                                                                                                                                                                                     |  |  |
| Location                                             | : | Mirzapur Baazar, Sherpur, Bogura                                                                                                                                                                                                                                                                                                                                                                                                   |  |  |
| Total Investment in BDT                              | : | BDT 240,000/-                                                                                                                                                                                                                                                                                                                                                                                                                      |  |  |
| Financing                                            | : | Self BDT 160,000 (from existing business) 67%<br>Required Investment BDT 80,000 (as equity) 33%                                                                                                                                                                                                                                                                                                                                    |  |  |
| Present salary/drawings<br>from business (estimates) | : | BDT 5,000                                                                                                                                                                                                                                                                                                                                                                                                                          |  |  |
| Proposed Salary                                      | : | DT 5,000                                                                                                                                                                                                                                                                                                                                                                                                                           |  |  |
| Size of shop                                         | : | 5 ft x 12 ft = 180 square ft                                                                                                                                                                                                                                                                                                                                                                                                       |  |  |
| Implementation                                       | : | <ul> <li>The business is planned to be scaled up by investment in existing goods like; Biscuit, Sugar, Oil, Soft drinks etc</li> <li>15% gain on sales</li> <li>The shop in rented.</li> <li>The business is being operated by entrepreneur. Existing 02 employee.</li> <li>One will be appointed after receiving equity money.</li> <li>Collects goods from Sherpur, Bogura.</li> <li>Agreed grace period is 3 months.</li> </ul> |  |  |