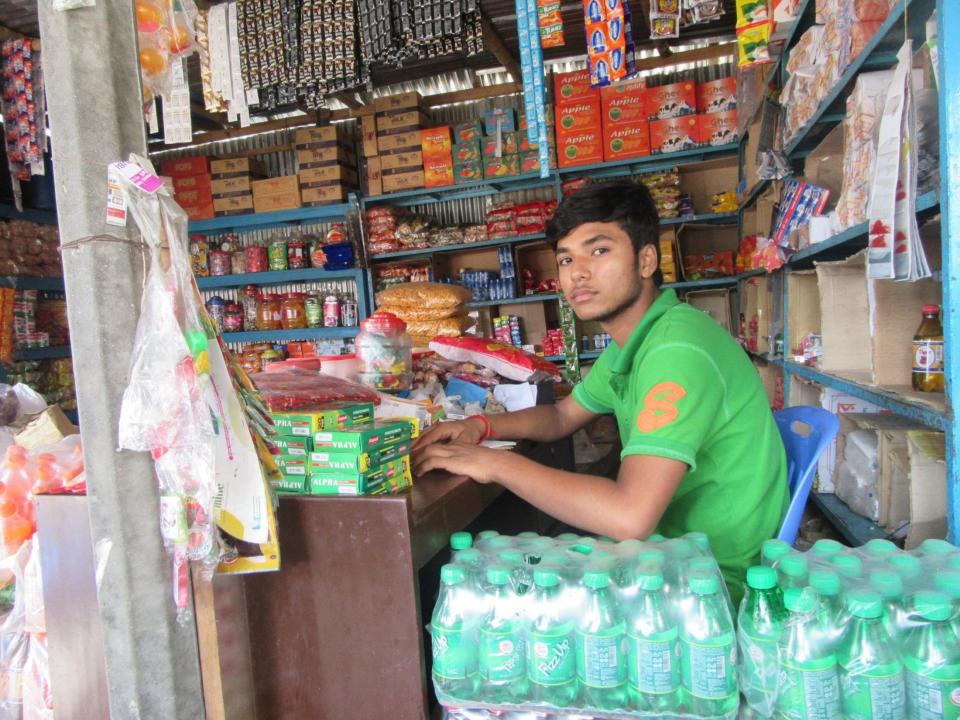

| Proposed Nobin Udyokta Business Info                 |   |                                                                                                                                                                                                                                                                                                                                                                                                                                    |  |  |
|------------------------------------------------------|---|------------------------------------------------------------------------------------------------------------------------------------------------------------------------------------------------------------------------------------------------------------------------------------------------------------------------------------------------------------------------------------------------------------------------------------|--|--|
| Business Name                                        | : | MS DIPON STORE                                                                                                                                                                                                                                                                                                                                                                                                                     |  |  |
| Location                                             | : | Mirzapur Baazar, Sherpur, Bogura                                                                                                                                                                                                                                                                                                                                                                                                   |  |  |
| Total Investment in BDT                              | : | BDT 240,000/-                                                                                                                                                                                                                                                                                                                                                                                                                      |  |  |
| Financing                                            | : | Self BDT 160,000 (from existing business) 67%<br>Required Investment BDT 80,000 (as equity) 33%                                                                                                                                                                                                                                                                                                                                    |  |  |
| Present salary/drawings<br>from business (estimates) | : | BDT 5,000                                                                                                                                                                                                                                                                                                                                                                                                                          |  |  |
| Proposed Salary                                      | : | DT 5,000                                                                                                                                                                                                                                                                                                                                                                                                                           |  |  |
| Size of shop                                         | : | 5 ft x 12 ft = 180 square ft                                                                                                                                                                                                                                                                                                                                                                                                       |  |  |
| Implementation                                       | : | <ul> <li>The business is planned to be scaled up by investment in existing goods like; Biscuit, Sugar, Oil, Soft drinks etc</li> <li>15% gain on sales</li> <li>The shop in rented.</li> <li>The business is being operated by entrepreneur. Existing 02 employee.</li> <li>One will be appointed after receiving equity money.</li> <li>Collects goods from Sherpur, Bogura.</li> <li>Agreed grace period is 3 months.</li> </ul> |  |  |