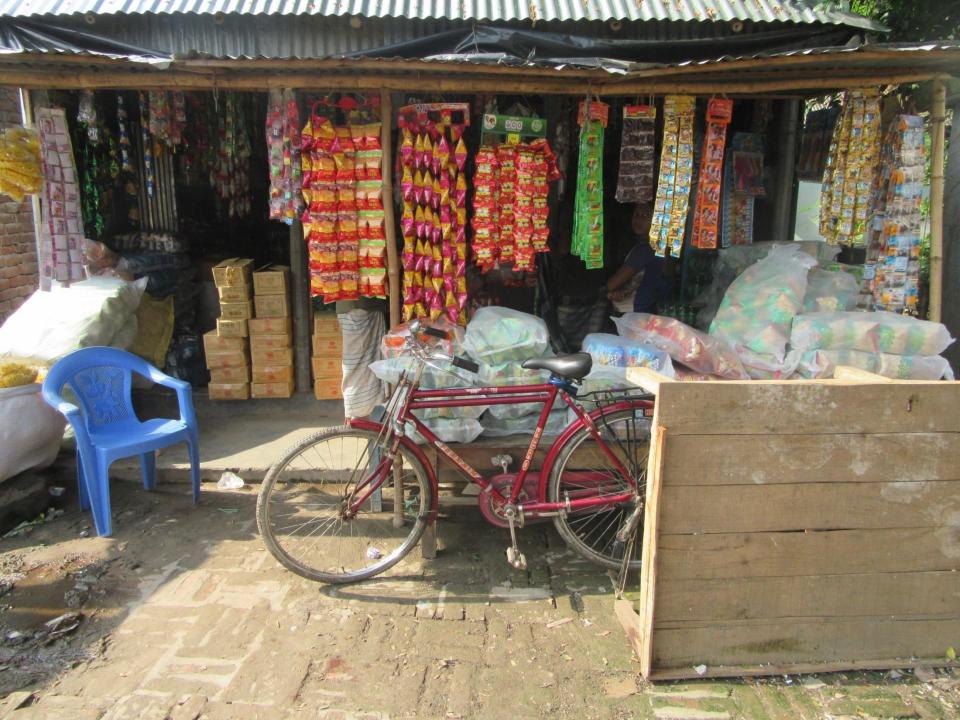

| Proposed Nobin Udyokta Business Info                 |   |                                                                                                                                                                                                                                                                                                                                                                                                                                    |  |  |
|------------------------------------------------------|---|------------------------------------------------------------------------------------------------------------------------------------------------------------------------------------------------------------------------------------------------------------------------------------------------------------------------------------------------------------------------------------------------------------------------------------|--|--|
| Business Name                                        | : | MS DIPON STORE                                                                                                                                                                                                                                                                                                                                                                                                                     |  |  |
| Location                                             | : | Mirzapur Baazar, Sherpur, Bogura                                                                                                                                                                                                                                                                                                                                                                                                   |  |  |
| Total Investment in BDT                              | : | BDT 240,000/-                                                                                                                                                                                                                                                                                                                                                                                                                      |  |  |
| Financing                                            | : | Self BDT 160,000 (from existing business) 67%<br>Required Investment BDT 80,000 (as equity) 33%                                                                                                                                                                                                                                                                                                                                    |  |  |
| Present salary/drawings<br>from business (estimates) | : | BDT 5,000                                                                                                                                                                                                                                                                                                                                                                                                                          |  |  |
| Proposed Salary                                      | : | DT 5,000                                                                                                                                                                                                                                                                                                                                                                                                                           |  |  |
| Size of shop                                         | : | 5 ft x 12 ft = 180 square ft                                                                                                                                                                                                                                                                                                                                                                                                       |  |  |
| Implementation                                       | : | <ul> <li>The business is planned to be scaled up by investment in existing goods like; Biscuit, Sugar, Oil, Soft drinks etc</li> <li>15% gain on sales</li> <li>The shop in rented.</li> <li>The business is being operated by entrepreneur. Existing 02 employee.</li> <li>One will be appointed after receiving equity money.</li> <li>Collects goods from Sherpur, Bogura.</li> <li>Agreed grace period is 3 months.</li> </ul> |  |  |