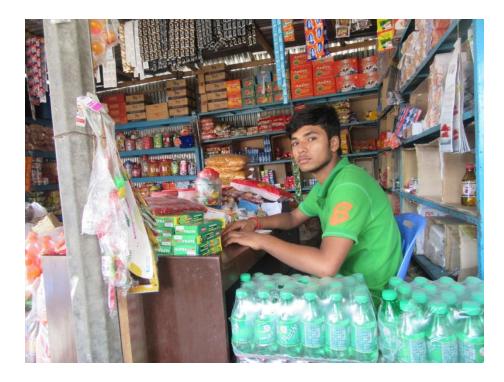

| Proposed Nobin Udyokta Business Info                 |   |                                                                                                                                                                                                                                                                                                                                                                                                                                    |  |  |
|------------------------------------------------------|---|------------------------------------------------------------------------------------------------------------------------------------------------------------------------------------------------------------------------------------------------------------------------------------------------------------------------------------------------------------------------------------------------------------------------------------|--|--|
| Business Name                                        | : | MS DIPON STORE                                                                                                                                                                                                                                                                                                                                                                                                                     |  |  |
| Location                                             | : | Mirzapur Baazar, Sherpur, Bogura                                                                                                                                                                                                                                                                                                                                                                                                   |  |  |
| Total Investment in BDT                              | : | BDT 240,000/-                                                                                                                                                                                                                                                                                                                                                                                                                      |  |  |
| Financing                                            | : | Self BDT 160,000 (from existing business) 67%<br>Required Investment BDT 80,000 (as equity) 33%                                                                                                                                                                                                                                                                                                                                    |  |  |
| Present salary/drawings<br>from business (estimates) | : | BDT 5,000                                                                                                                                                                                                                                                                                                                                                                                                                          |  |  |
| Proposed Salary                                      | : | DT 5,000                                                                                                                                                                                                                                                                                                                                                                                                                           |  |  |
| Size of shop                                         | : | 5 ft x 12 ft = 180 square ft                                                                                                                                                                                                                                                                                                                                                                                                       |  |  |
| Implementation                                       | : | <ul> <li>The business is planned to be scaled up by investment in existing goods like; Biscuit, Sugar, Oil, Soft drinks etc</li> <li>15% gain on sales</li> <li>The shop in rented.</li> <li>The business is being operated by entrepreneur. Existing 02 employee.</li> <li>One will be appointed after receiving equity money.</li> <li>Collects goods from Sherpur, Bogura.</li> <li>Agreed grace period is 3 months.</li> </ul> |  |  |