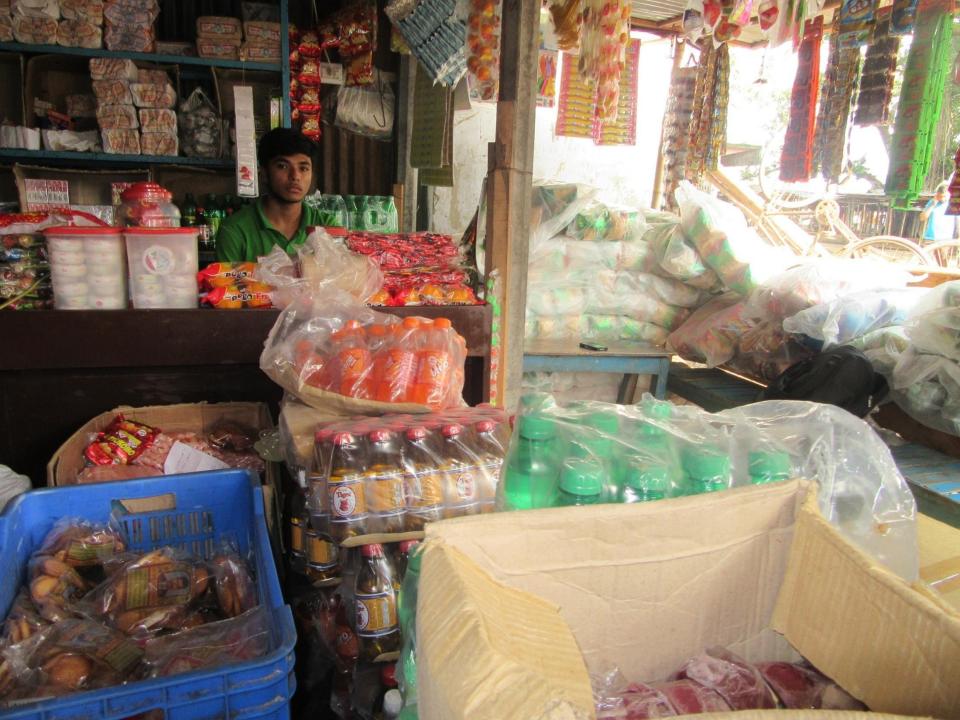

| Proposed Nobin Udyokta Business Info                 |   |                                                                                                                                                                                                                                                                                                                                                                                                                                    |  |  |
|------------------------------------------------------|---|------------------------------------------------------------------------------------------------------------------------------------------------------------------------------------------------------------------------------------------------------------------------------------------------------------------------------------------------------------------------------------------------------------------------------------|--|--|
| Business Name                                        | : | MS DIPON STORE                                                                                                                                                                                                                                                                                                                                                                                                                     |  |  |
| Location                                             | : | Mirzapur Baazar, Sherpur, Bogura                                                                                                                                                                                                                                                                                                                                                                                                   |  |  |
| Total Investment in BDT                              | : | BDT 240,000/-                                                                                                                                                                                                                                                                                                                                                                                                                      |  |  |
| Financing                                            | : | Self BDT 160,000 (from existing business) 67%<br>Required Investment BDT 80,000 (as equity) 33%                                                                                                                                                                                                                                                                                                                                    |  |  |
| Present salary/drawings<br>from business (estimates) | : | BDT 5,000                                                                                                                                                                                                                                                                                                                                                                                                                          |  |  |
| Proposed Salary                                      | : | DT 5,000                                                                                                                                                                                                                                                                                                                                                                                                                           |  |  |
| Size of shop                                         | : | 5 ft x 12 ft = 180 square ft                                                                                                                                                                                                                                                                                                                                                                                                       |  |  |
| Implementation                                       | : | <ul> <li>The business is planned to be scaled up by investment in existing goods like; Biscuit, Sugar, Oil, Soft drinks etc</li> <li>15% gain on sales</li> <li>The shop in rented.</li> <li>The business is being operated by entrepreneur. Existing 02 employee.</li> <li>One will be appointed after receiving equity money.</li> <li>Collects goods from Sherpur, Bogura.</li> <li>Agreed grace period is 3 months.</li> </ul> |  |  |