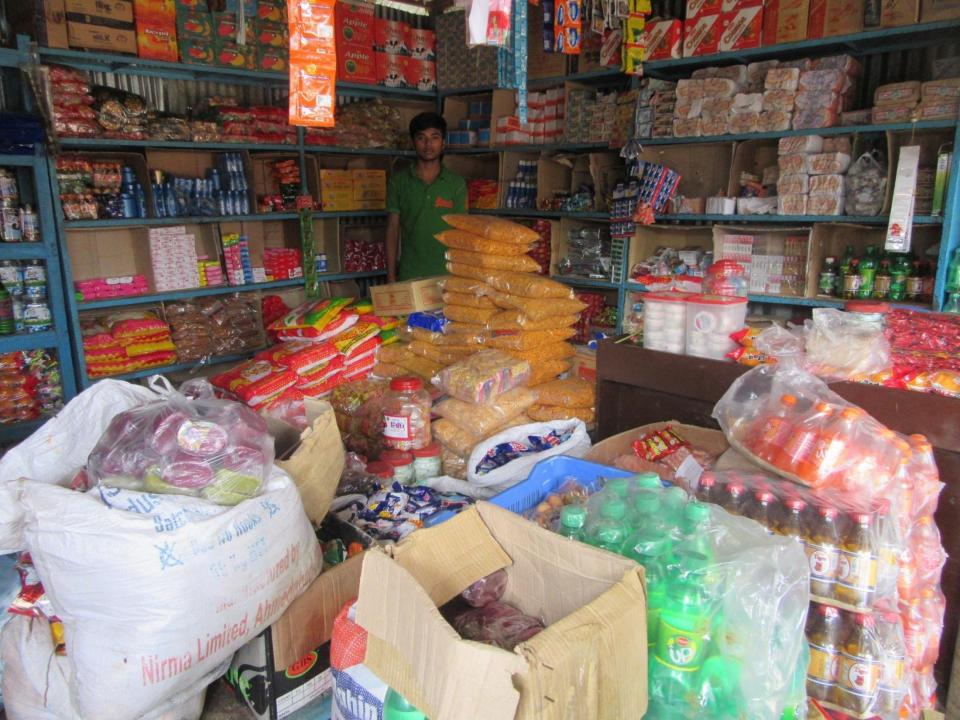

| Proposed Nobin Udyokta Business Info                 |   |                                                                                                                                                                                                                                                                                                                                                                                                                                    |  |  |
|------------------------------------------------------|---|------------------------------------------------------------------------------------------------------------------------------------------------------------------------------------------------------------------------------------------------------------------------------------------------------------------------------------------------------------------------------------------------------------------------------------|--|--|
| Business Name                                        | : | MS DIPON STORE                                                                                                                                                                                                                                                                                                                                                                                                                     |  |  |
| Location                                             | : | Mirzapur Baazar, Sherpur, Bogura                                                                                                                                                                                                                                                                                                                                                                                                   |  |  |
| Total Investment in BDT                              | : | BDT 240,000/-                                                                                                                                                                                                                                                                                                                                                                                                                      |  |  |
| Financing                                            | : | Self BDT 160,000 (from existing business) 67%<br>Required Investment BDT 80,000 (as equity) 33%                                                                                                                                                                                                                                                                                                                                    |  |  |
| Present salary/drawings<br>from business (estimates) | : | BDT 5,000                                                                                                                                                                                                                                                                                                                                                                                                                          |  |  |
| Proposed Salary                                      | : | DT 5,000                                                                                                                                                                                                                                                                                                                                                                                                                           |  |  |
| Size of shop                                         | : | 5 ft x 12 ft = 180 square ft                                                                                                                                                                                                                                                                                                                                                                                                       |  |  |
| Implementation                                       | : | <ul> <li>The business is planned to be scaled up by investment in existing goods like; Biscuit, Sugar, Oil, Soft drinks etc</li> <li>15% gain on sales</li> <li>The shop in rented.</li> <li>The business is being operated by entrepreneur. Existing 02 employee.</li> <li>One will be appointed after receiving equity money.</li> <li>Collects goods from Sherpur, Bogura.</li> <li>Agreed grace period is 3 months.</li> </ul> |  |  |