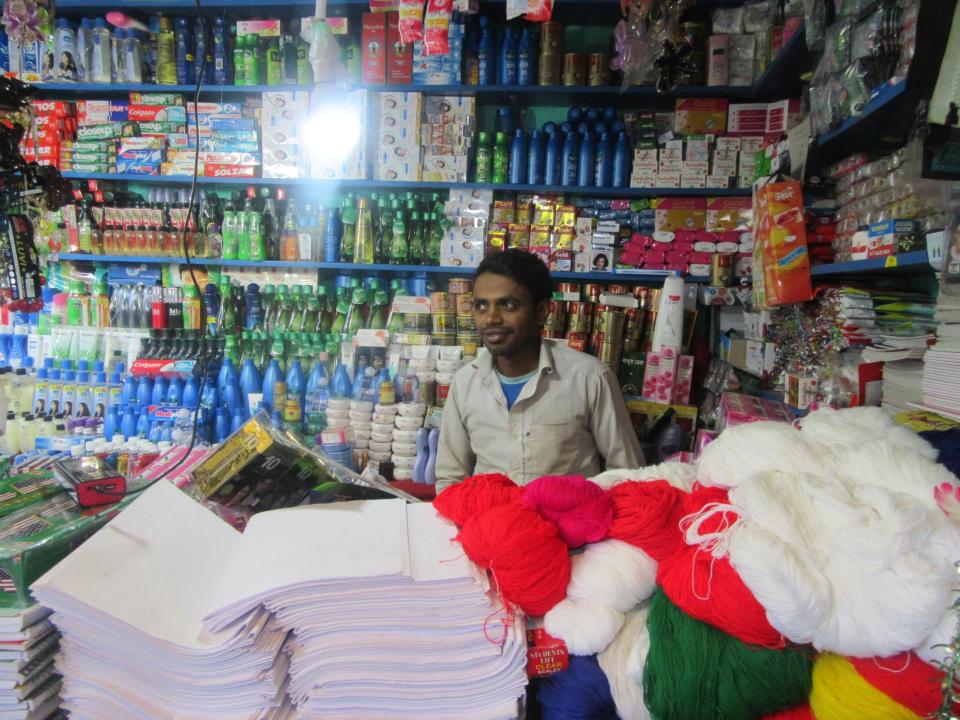

| Proposed Nobin Udyokta Business Info              |          |                                                                                                                                                                                                                                                                                                                                                                                                                        |  |  |  |  |
|---------------------------------------------------|----------|------------------------------------------------------------------------------------------------------------------------------------------------------------------------------------------------------------------------------------------------------------------------------------------------------------------------------------------------------------------------------------------------------------------------|--|--|--|--|
| Business Name                                     | <b>:</b> | DUI BON STORE                                                                                                                                                                                                                                                                                                                                                                                                          |  |  |  |  |
| Location                                          | :        | Hatkholla, Sherpur.                                                                                                                                                                                                                                                                                                                                                                                                    |  |  |  |  |
| Total Investment in BDT                           | :        | BDT 282,000/-                                                                                                                                                                                                                                                                                                                                                                                                          |  |  |  |  |
| Financing                                         | :        | Self BDT 212,000/-(from existing business) 75% Required Investment BDT 70,000/-(as equity) 25%                                                                                                                                                                                                                                                                                                                         |  |  |  |  |
| Present salary/drawings from business (estimates) | :        | BDT 5,000/-                                                                                                                                                                                                                                                                                                                                                                                                            |  |  |  |  |
| Proposed Salary                                   | <b>:</b> | BDT 5,000/-                                                                                                                                                                                                                                                                                                                                                                                                            |  |  |  |  |
| Size of shop                                      | :        | 10 ft x 7 ft= 70 square ft                                                                                                                                                                                                                                                                                                                                                                                             |  |  |  |  |
| Implementation                                    | :        | <ul> <li>The business is planned to be scaled up by investment in existing goods like; Cosmeticsitem etc.</li> <li>Average 15% gain on sale.</li> <li>The business is operating by entrepreneur. Existing 1 employees.</li> <li>After getting equity fund 02 employee will be appointed</li> <li>The shop is rented.</li> <li>Collects goods from Sherpur, Bogra.</li> <li>Agreed grace period is 3 months.</li> </ul> |  |  |  |  |