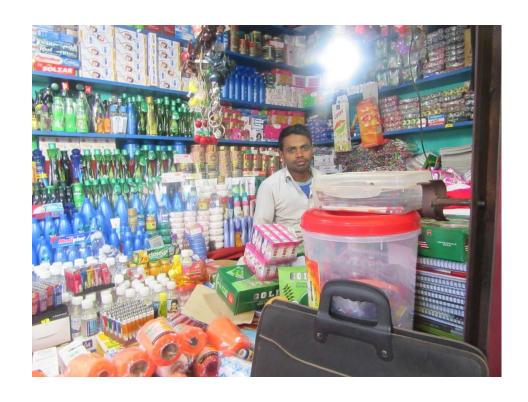

| Proposed Nobin Udyokta Business Info              |          |                                                                                                                                                                                                                                                                                                                                                                                                                        |  |  |  |  |
|---------------------------------------------------|----------|------------------------------------------------------------------------------------------------------------------------------------------------------------------------------------------------------------------------------------------------------------------------------------------------------------------------------------------------------------------------------------------------------------------------|--|--|--|--|
| Business Name                                     | <b>:</b> | DUI BON STORE                                                                                                                                                                                                                                                                                                                                                                                                          |  |  |  |  |
| Location                                          | :        | Hatkholla, Sherpur.                                                                                                                                                                                                                                                                                                                                                                                                    |  |  |  |  |
| Total Investment in BDT                           | :        | BDT 282,000/-                                                                                                                                                                                                                                                                                                                                                                                                          |  |  |  |  |
| Financing                                         | :        | Self BDT 212,000/-(from existing business) 75% Required Investment BDT 70,000/-(as equity) 25%                                                                                                                                                                                                                                                                                                                         |  |  |  |  |
| Present salary/drawings from business (estimates) | :        | BDT 5,000/-                                                                                                                                                                                                                                                                                                                                                                                                            |  |  |  |  |
| Proposed Salary                                   | <b>:</b> | BDT 5,000/-                                                                                                                                                                                                                                                                                                                                                                                                            |  |  |  |  |
| Size of shop                                      | :        | 10 ft x 7 ft= 70 square ft                                                                                                                                                                                                                                                                                                                                                                                             |  |  |  |  |
| Implementation                                    | :        | <ul> <li>The business is planned to be scaled up by investment in existing goods like; Cosmeticsitem etc.</li> <li>Average 15% gain on sale.</li> <li>The business is operating by entrepreneur. Existing 1 employees.</li> <li>After getting equity fund 02 employee will be appointed</li> <li>The shop is rented.</li> <li>Collects goods from Sherpur, Bogra.</li> <li>Agreed grace period is 3 months.</li> </ul> |  |  |  |  |