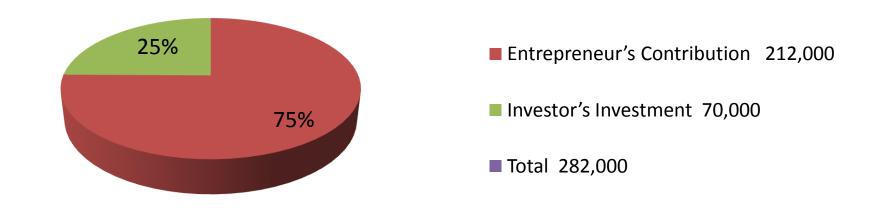

| Proposed Nobin Udyokta Business Info              |          |                                                                                                                                                                                                                                                                                                                                                                                                                        |  |  |  |  |
|---------------------------------------------------|----------|------------------------------------------------------------------------------------------------------------------------------------------------------------------------------------------------------------------------------------------------------------------------------------------------------------------------------------------------------------------------------------------------------------------------|--|--|--|--|
| Business Name                                     | <b>:</b> | DUI BON STORE                                                                                                                                                                                                                                                                                                                                                                                                          |  |  |  |  |
| Location                                          | :        | Hatkholla, Sherpur.                                                                                                                                                                                                                                                                                                                                                                                                    |  |  |  |  |
| Total Investment in BDT                           | :        | BDT 282,000/-                                                                                                                                                                                                                                                                                                                                                                                                          |  |  |  |  |
| Financing                                         | :        | Self BDT 212,000/-(from existing business) 75% Required Investment BDT 70,000/-(as equity) 25%                                                                                                                                                                                                                                                                                                                         |  |  |  |  |
| Present salary/drawings from business (estimates) | :        | BDT 5,000/-                                                                                                                                                                                                                                                                                                                                                                                                            |  |  |  |  |
| Proposed Salary                                   | <b>:</b> | BDT 5,000/-                                                                                                                                                                                                                                                                                                                                                                                                            |  |  |  |  |
| Size of shop                                      | :        | 10 ft x 7 ft= 70 square ft                                                                                                                                                                                                                                                                                                                                                                                             |  |  |  |  |
| Implementation                                    | :        | <ul> <li>The business is planned to be scaled up by investment in existing goods like; Cosmeticsitem etc.</li> <li>Average 15% gain on sale.</li> <li>The business is operating by entrepreneur. Existing 1 employees.</li> <li>After getting equity fund 02 employee will be appointed</li> <li>The shop is rented.</li> <li>Collects goods from Sherpur, Bogra.</li> <li>Agreed grace period is 3 months.</li> </ul> |  |  |  |  |

| Investment Breakdown |      |               |                 |     |               |              |                   |
|----------------------|------|---------------|-----------------|-----|---------------|--------------|-------------------|
|                      | Exis | ting          | Proposed        |     |               |              |                   |
| Particulars          | Qty. | Unit<br>Price | Amount<br>(BDT) | Qty | Unit<br>Price | Amount (BDT) | Proposed<br>Total |
| Parasut              | 10   | 4800          | 48000           | 10  | 4800          | 48000        | 96000             |
| Baliful              | 10   | 7000          | 70000           |     |               | 22000        | 92000             |
| Cuth                 | 8    | 8000          | 64000           |     |               |              | 64000             |
| Maril,               | 20   | 1100          | 22000           |     |               |              | 22000             |
| Others               |      |               | 8000            |     |               |              | 8000              |
| Total                | 48   |               | 212,000         | 10  |               | 70,000       | 282,000           |