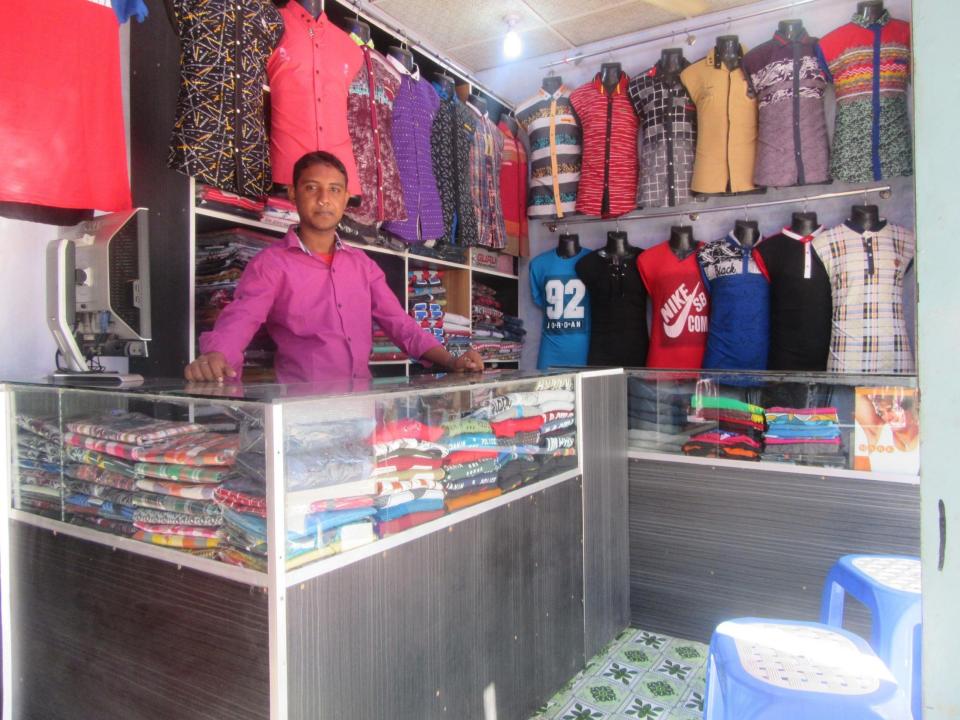

| Proposed Nobin Udyokta Business Info                 |   |                                                                                                                                                                                                                                                                                                                                                                                                           |  |  |  |  |
|------------------------------------------------------|---|-----------------------------------------------------------------------------------------------------------------------------------------------------------------------------------------------------------------------------------------------------------------------------------------------------------------------------------------------------------------------------------------------------------|--|--|--|--|
| Business Name                                        | : | J, R FASHION HOUSE                                                                                                                                                                                                                                                                                                                                                                                        |  |  |  |  |
| Location                                             | : | Joynob plaza, Sherpur.                                                                                                                                                                                                                                                                                                                                                                                    |  |  |  |  |
| Total Investment in BDT                              | : | BDT 425,000/-                                                                                                                                                                                                                                                                                                                                                                                             |  |  |  |  |
| Financing                                            | : | Self BDT 365,000/-(from existing business) 79%<br>Required Investment BDT 60,000/-(as equity) 21%                                                                                                                                                                                                                                                                                                         |  |  |  |  |
| Present salary/drawings<br>from business (estimates) | : | BDT 5,000/-                                                                                                                                                                                                                                                                                                                                                                                               |  |  |  |  |
| Proposed Salary                                      | : | BDT 5,000/-                                                                                                                                                                                                                                                                                                                                                                                               |  |  |  |  |
| Size of shop                                         | : | 10 ft x 9 ft= 90 square ft                                                                                                                                                                                                                                                                                                                                                                                |  |  |  |  |
| Implementation                                       | : | <ul> <li>The business is planned to be scaled up by investment in existing goods like; cloth item etc.</li> <li>Average 15% gain on sale.</li> <li>The business is operating by entrepreneur. Existing 1 employees. After getting equity fund 1 employee will be appointed</li> <li>The shop is rented.</li> <li>Collects goods from Sherpur, Bogra.</li> <li>Agreed grace period is 3 months.</li> </ul> |  |  |  |  |