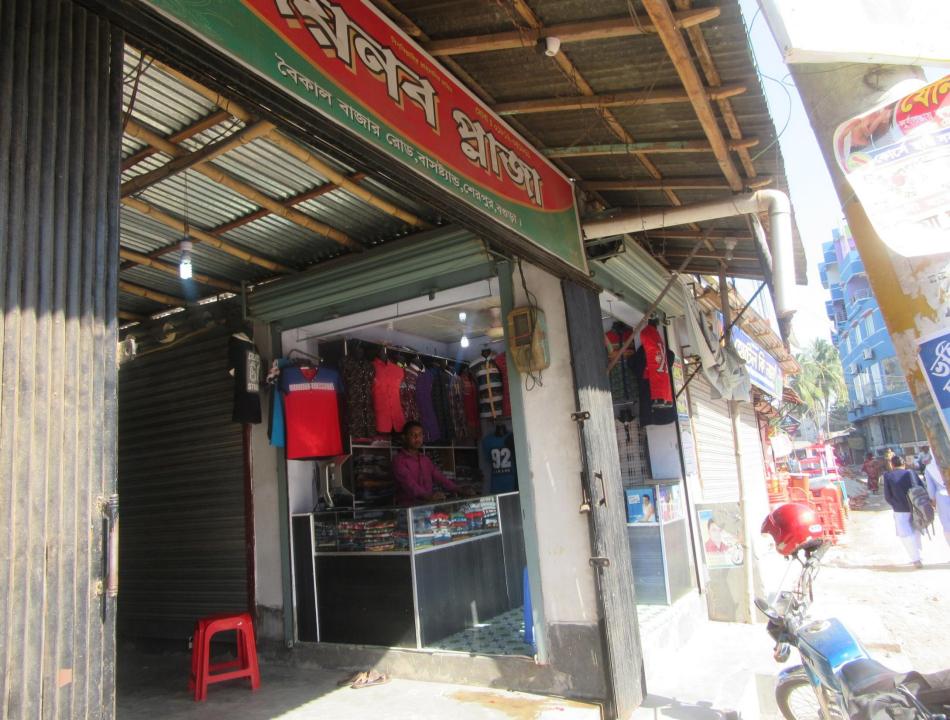

| Proposed Nobin Udyokta Business Info                 |   |                                                                                                                                                                                                                                                                                                                                                                                                           |  |  |  |  |
|------------------------------------------------------|---|-----------------------------------------------------------------------------------------------------------------------------------------------------------------------------------------------------------------------------------------------------------------------------------------------------------------------------------------------------------------------------------------------------------|--|--|--|--|
| Business Name                                        | : | J, R FASHION HOUSE                                                                                                                                                                                                                                                                                                                                                                                        |  |  |  |  |
| Location                                             | : | Joynob plaza, Sherpur.                                                                                                                                                                                                                                                                                                                                                                                    |  |  |  |  |
| Total Investment in BDT                              | : | BDT 425,000/-                                                                                                                                                                                                                                                                                                                                                                                             |  |  |  |  |
| Financing                                            | : | Self BDT 365,000/-(from existing business) 79%<br>Required Investment BDT 60,000/-(as equity) 21%                                                                                                                                                                                                                                                                                                         |  |  |  |  |
| Present salary/drawings<br>from business (estimates) | : | BDT 5,000/-                                                                                                                                                                                                                                                                                                                                                                                               |  |  |  |  |
| Proposed Salary                                      | : | BDT 5,000/-                                                                                                                                                                                                                                                                                                                                                                                               |  |  |  |  |
| Size of shop                                         | : | 10 ft x 9 ft= 90 square ft                                                                                                                                                                                                                                                                                                                                                                                |  |  |  |  |
| Implementation                                       | : | <ul> <li>The business is planned to be scaled up by investment in existing goods like; cloth item etc.</li> <li>Average 15% gain on sale.</li> <li>The business is operating by entrepreneur. Existing 1 employees. After getting equity fund 1 employee will be appointed</li> <li>The shop is rented.</li> <li>Collects goods from Sherpur, Bogra.</li> <li>Agreed grace period is 3 months.</li> </ul> |  |  |  |  |