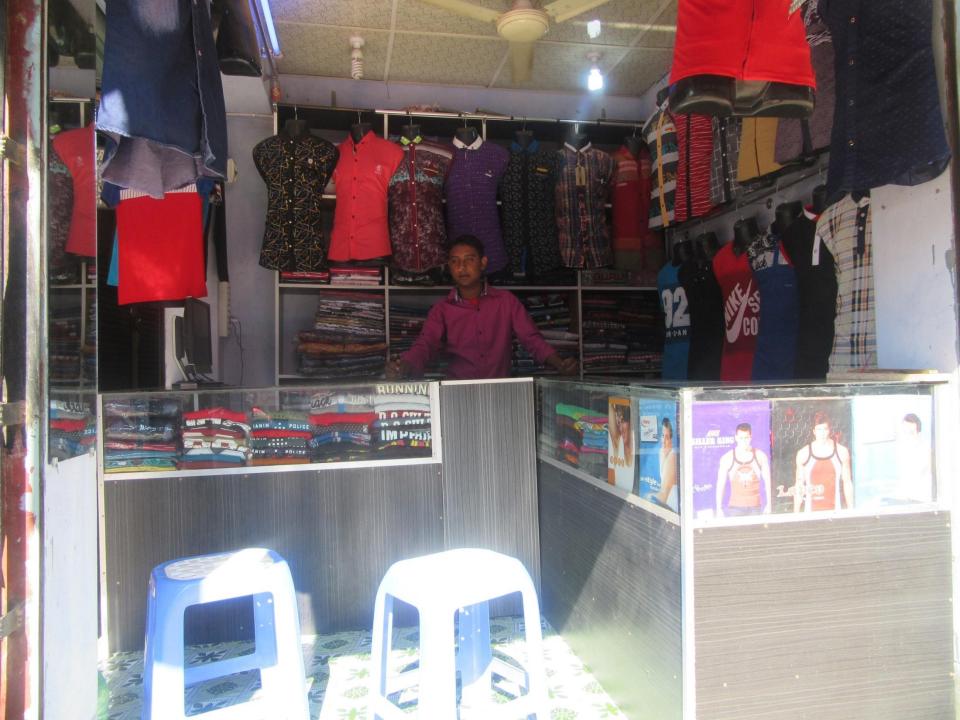

| Proposed Nobin Udyokta Business Info                 |   |                                                                                                                                                                                                                                                                                                                                                                                                           |  |  |  |  |
|------------------------------------------------------|---|-----------------------------------------------------------------------------------------------------------------------------------------------------------------------------------------------------------------------------------------------------------------------------------------------------------------------------------------------------------------------------------------------------------|--|--|--|--|
| Business Name                                        | : | J, R FASHION HOUSE                                                                                                                                                                                                                                                                                                                                                                                        |  |  |  |  |
| Location                                             | : | Joynob plaza, Sherpur.                                                                                                                                                                                                                                                                                                                                                                                    |  |  |  |  |
| Total Investment in BDT                              | : | BDT 425,000/-                                                                                                                                                                                                                                                                                                                                                                                             |  |  |  |  |
| Financing                                            | : | Self BDT 365,000/-(from existing business) 79%<br>Required Investment BDT 60,000/-(as equity) 21%                                                                                                                                                                                                                                                                                                         |  |  |  |  |
| Present salary/drawings<br>from business (estimates) | : | BDT 5,000/-                                                                                                                                                                                                                                                                                                                                                                                               |  |  |  |  |
| Proposed Salary                                      | : | BDT 5,000/-                                                                                                                                                                                                                                                                                                                                                                                               |  |  |  |  |
| Size of shop                                         | : | 10 ft x 9 ft= 90 square ft                                                                                                                                                                                                                                                                                                                                                                                |  |  |  |  |
| Implementation                                       | : | <ul> <li>The business is planned to be scaled up by investment in existing goods like; cloth item etc.</li> <li>Average 15% gain on sale.</li> <li>The business is operating by entrepreneur. Existing 1 employees. After getting equity fund 1 employee will be appointed</li> <li>The shop is rented.</li> <li>Collects goods from Sherpur, Bogra.</li> <li>Agreed grace period is 3 months.</li> </ul> |  |  |  |  |