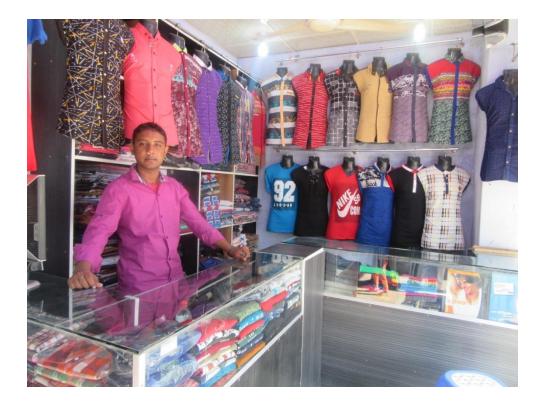

| Proposed Nobin Udyokta Business Info                 |   |                                                                                                                                                                                                                                                                                                                                                                                                           |  |  |  |  |
|------------------------------------------------------|---|-----------------------------------------------------------------------------------------------------------------------------------------------------------------------------------------------------------------------------------------------------------------------------------------------------------------------------------------------------------------------------------------------------------|--|--|--|--|
| Business Name                                        | : | J, R FASHION HOUSE                                                                                                                                                                                                                                                                                                                                                                                        |  |  |  |  |
| Location                                             | : | Joynob plaza, Sherpur.                                                                                                                                                                                                                                                                                                                                                                                    |  |  |  |  |
| Total Investment in BDT                              | : | BDT 425,000/-                                                                                                                                                                                                                                                                                                                                                                                             |  |  |  |  |
| Financing                                            | : | Self BDT 365,000/-(from existing business) 79%<br>Required Investment BDT 60,000/-(as equity) 21%                                                                                                                                                                                                                                                                                                         |  |  |  |  |
| Present salary/drawings<br>from business (estimates) | : | BDT 5,000/-                                                                                                                                                                                                                                                                                                                                                                                               |  |  |  |  |
| Proposed Salary                                      | : | BDT 5,000/-                                                                                                                                                                                                                                                                                                                                                                                               |  |  |  |  |
| Size of shop                                         | : | 10 ft x 9 ft= 90 square ft                                                                                                                                                                                                                                                                                                                                                                                |  |  |  |  |
| Implementation                                       | : | <ul> <li>The business is planned to be scaled up by investment in existing goods like; cloth item etc.</li> <li>Average 15% gain on sale.</li> <li>The business is operating by entrepreneur. Existing 1 employees. After getting equity fund 1 employee will be appointed</li> <li>The shop is rented.</li> <li>Collects goods from Sherpur, Bogra.</li> <li>Agreed grace period is 3 months.</li> </ul> |  |  |  |  |