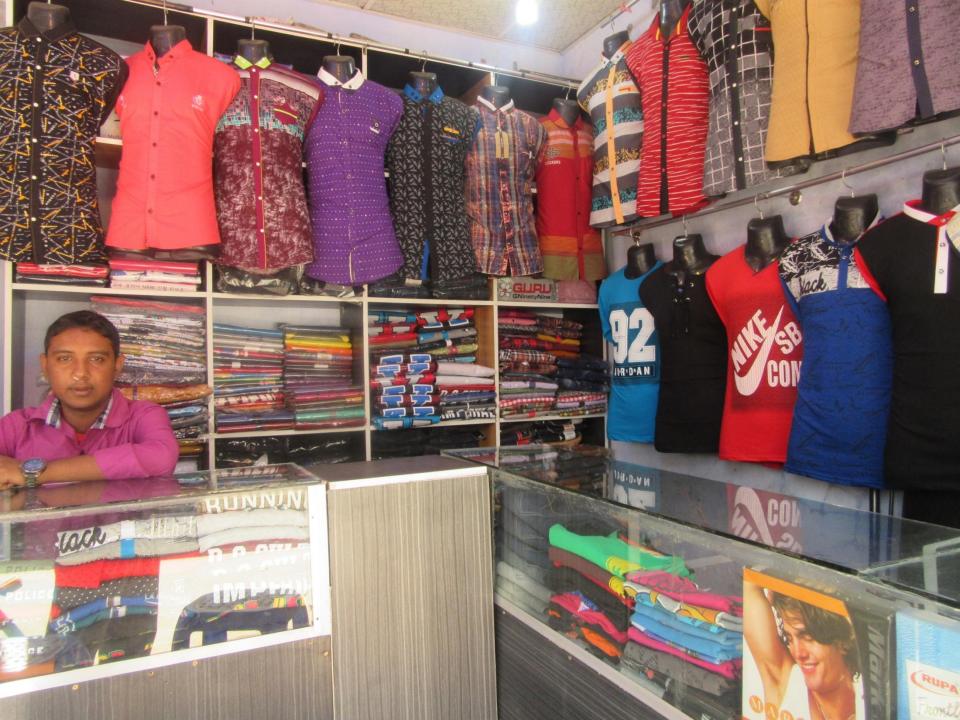

| Proposed Nobin Udyokta Business Info                 |   |                                                                                                                                                                                                                                                                                                                                                                                                           |  |  |  |  |
|------------------------------------------------------|---|-----------------------------------------------------------------------------------------------------------------------------------------------------------------------------------------------------------------------------------------------------------------------------------------------------------------------------------------------------------------------------------------------------------|--|--|--|--|
| Business Name                                        | : | J, R FASHION HOUSE                                                                                                                                                                                                                                                                                                                                                                                        |  |  |  |  |
| Location                                             | : | Joynob plaza, Sherpur.                                                                                                                                                                                                                                                                                                                                                                                    |  |  |  |  |
| Total Investment in BDT                              | : | BDT 425,000/-                                                                                                                                                                                                                                                                                                                                                                                             |  |  |  |  |
| Financing                                            | : | Self BDT 365,000/-(from existing business) 79%<br>Required Investment BDT 60,000/-(as equity) 21%                                                                                                                                                                                                                                                                                                         |  |  |  |  |
| Present salary/drawings<br>from business (estimates) | : | BDT 5,000/-                                                                                                                                                                                                                                                                                                                                                                                               |  |  |  |  |
| Proposed Salary                                      | : | BDT 5,000/-                                                                                                                                                                                                                                                                                                                                                                                               |  |  |  |  |
| Size of shop                                         | : | 10 ft x 9 ft= 90 square ft                                                                                                                                                                                                                                                                                                                                                                                |  |  |  |  |
| Implementation                                       | : | <ul> <li>The business is planned to be scaled up by investment in existing goods like; cloth item etc.</li> <li>Average 15% gain on sale.</li> <li>The business is operating by entrepreneur. Existing 1 employees. After getting equity fund 1 employee will be appointed</li> <li>The shop is rented.</li> <li>Collects goods from Sherpur, Bogra.</li> <li>Agreed grace period is 3 months.</li> </ul> |  |  |  |  |