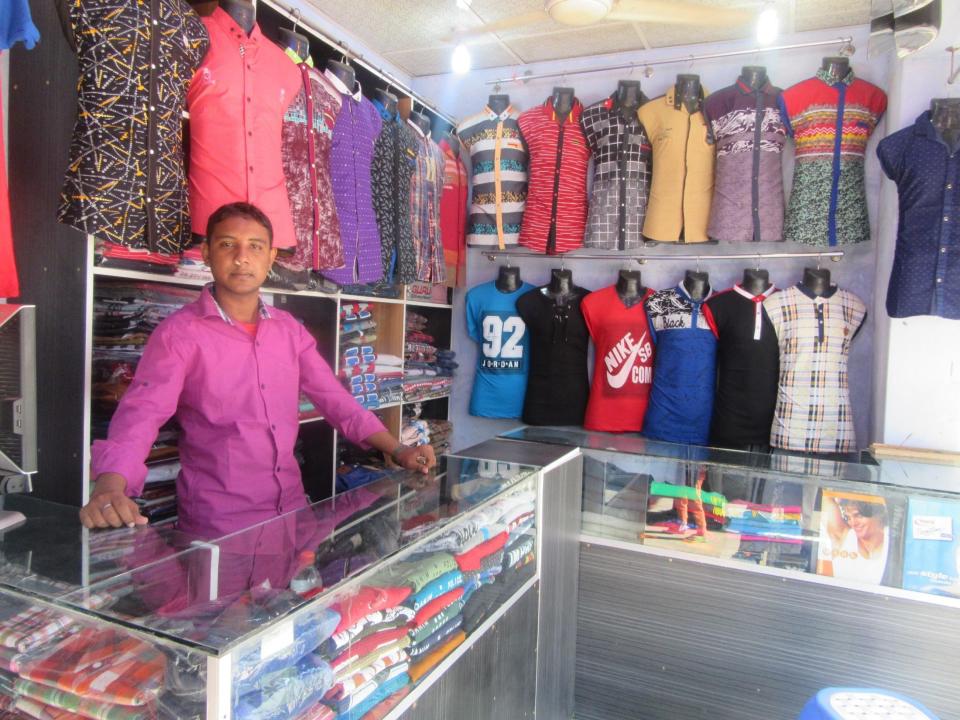

| Proposed Nobin Udyokta Business Info                 |   |                                                                                                                                                                                                                                                                                                                                                                                                           |  |  |  |  |
|------------------------------------------------------|---|-----------------------------------------------------------------------------------------------------------------------------------------------------------------------------------------------------------------------------------------------------------------------------------------------------------------------------------------------------------------------------------------------------------|--|--|--|--|
| Business Name                                        | : | J, R FASHION HOUSE                                                                                                                                                                                                                                                                                                                                                                                        |  |  |  |  |
| Location                                             | : | Joynob plaza, Sherpur.                                                                                                                                                                                                                                                                                                                                                                                    |  |  |  |  |
| Total Investment in BDT                              | : | BDT 425,000/-                                                                                                                                                                                                                                                                                                                                                                                             |  |  |  |  |
| Financing                                            | : | Self BDT 365,000/-(from existing business) 79%<br>Required Investment BDT 60,000/-(as equity) 21%                                                                                                                                                                                                                                                                                                         |  |  |  |  |
| Present salary/drawings<br>from business (estimates) | : | BDT 5,000/-                                                                                                                                                                                                                                                                                                                                                                                               |  |  |  |  |
| Proposed Salary                                      | : | BDT 5,000/-                                                                                                                                                                                                                                                                                                                                                                                               |  |  |  |  |
| Size of shop                                         | : | 10 ft x 9 ft= 90 square ft                                                                                                                                                                                                                                                                                                                                                                                |  |  |  |  |
| Implementation                                       | : | <ul> <li>The business is planned to be scaled up by investment in existing goods like; cloth item etc.</li> <li>Average 15% gain on sale.</li> <li>The business is operating by entrepreneur. Existing 1 employees. After getting equity fund 1 employee will be appointed</li> <li>The shop is rented.</li> <li>Collects goods from Sherpur, Bogra.</li> <li>Agreed grace period is 3 months.</li> </ul> |  |  |  |  |