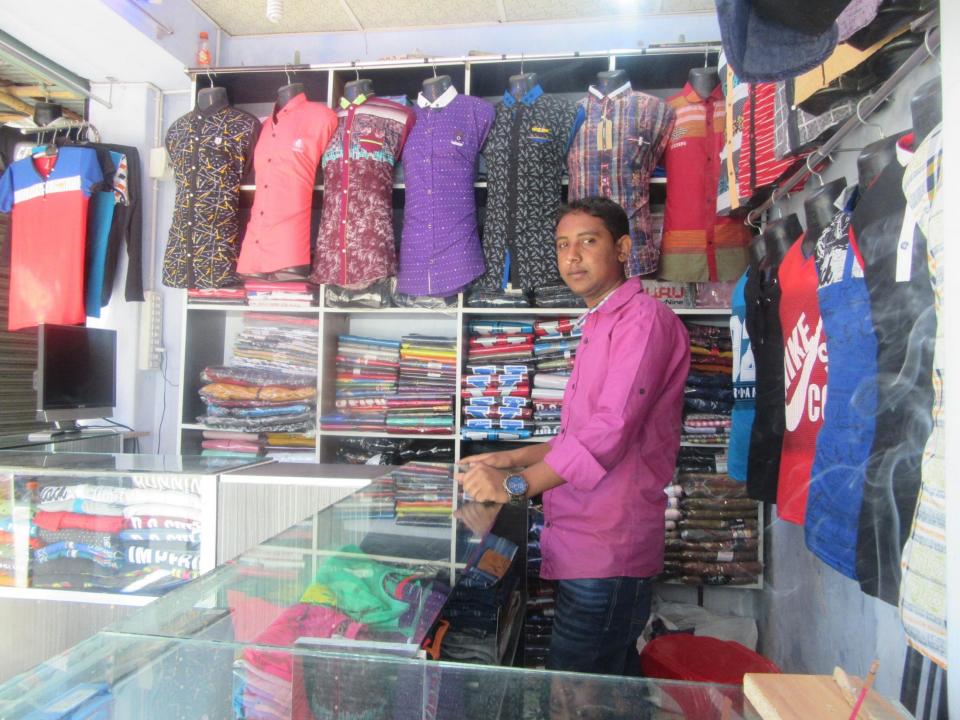

| Proposed Nobin Udyokta Business Info                 |   |                                                                                                                                                                                                                                                                                                                                                                                                           |  |  |  |  |
|------------------------------------------------------|---|-----------------------------------------------------------------------------------------------------------------------------------------------------------------------------------------------------------------------------------------------------------------------------------------------------------------------------------------------------------------------------------------------------------|--|--|--|--|
| Business Name                                        | : | J, R FASHION HOUSE                                                                                                                                                                                                                                                                                                                                                                                        |  |  |  |  |
| Location                                             | : | Joynob plaza, Sherpur.                                                                                                                                                                                                                                                                                                                                                                                    |  |  |  |  |
| Total Investment in BDT                              | : | BDT 425,000/-                                                                                                                                                                                                                                                                                                                                                                                             |  |  |  |  |
| Financing                                            | : | Self BDT 365,000/-(from existing business) 79%<br>Required Investment BDT 60,000/-(as equity) 21%                                                                                                                                                                                                                                                                                                         |  |  |  |  |
| Present salary/drawings<br>from business (estimates) | : | BDT 5,000/-                                                                                                                                                                                                                                                                                                                                                                                               |  |  |  |  |
| Proposed Salary                                      | : | BDT 5,000/-                                                                                                                                                                                                                                                                                                                                                                                               |  |  |  |  |
| Size of shop                                         | : | 10 ft x 9 ft= 90 square ft                                                                                                                                                                                                                                                                                                                                                                                |  |  |  |  |
| Implementation                                       | : | <ul> <li>The business is planned to be scaled up by investment in existing goods like; cloth item etc.</li> <li>Average 15% gain on sale.</li> <li>The business is operating by entrepreneur. Existing 1 employees. After getting equity fund 1 employee will be appointed</li> <li>The shop is rented.</li> <li>Collects goods from Sherpur, Bogra.</li> <li>Agreed grace period is 3 months.</li> </ul> |  |  |  |  |