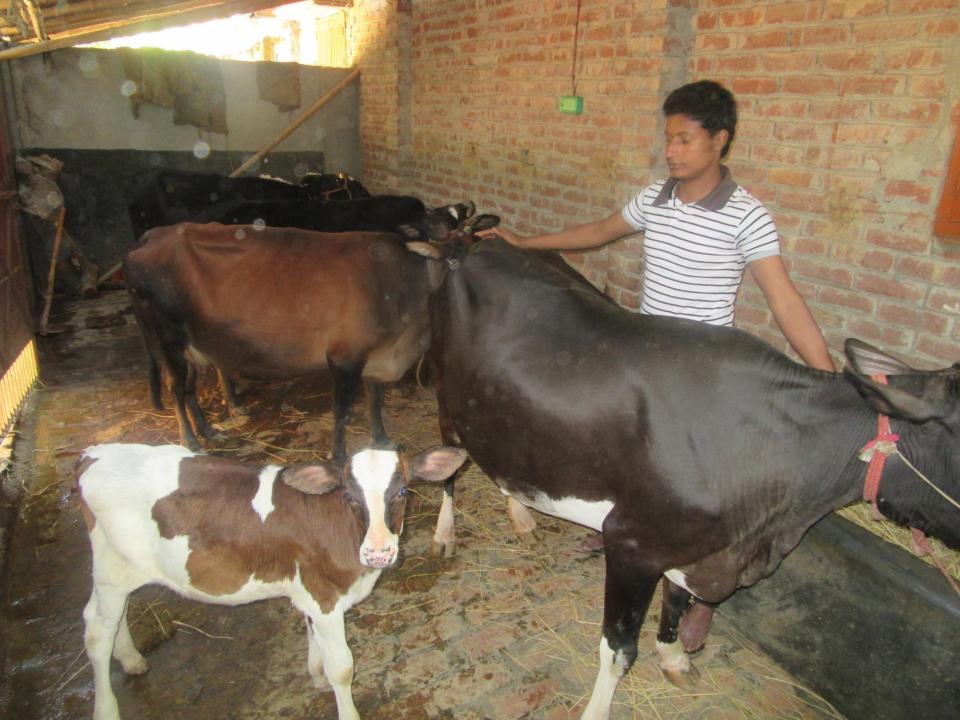

| Business Name                                     | : | MS TAREK DAIRY FIRM                                                                                                                                                                                                                                                                                                   |
|---------------------------------------------------|---|-----------------------------------------------------------------------------------------------------------------------------------------------------------------------------------------------------------------------------------------------------------------------------------------------------------------------|
| Location                                          | : | Bogra,Kutumbi, Sherpur .                                                                                                                                                                                                                                                                                              |
| Total Investment in BDT                           | : | BDT 350,000/-                                                                                                                                                                                                                                                                                                         |
| Financing                                         | : | Self BDT 280,000/-(from existing business) 80% Required Investment BDT 70,000/-(as equity) 20%                                                                                                                                                                                                                        |
| Present salary/drawings from business (estimates) | : | BDT 5,000/-                                                                                                                                                                                                                                                                                                           |
| Proposed Salary                                   | : | BDT 5,000/-                                                                                                                                                                                                                                                                                                           |
| Size of shop                                      | : | 10ft x 15 ft= 150 square ft                                                                                                                                                                                                                                                                                           |
| Implementation                                    | : | <ul> <li>The business is planned to be scaled up by investment in existing goods like. Milks.</li> <li>The business is operating by entrepreneur. Existing no employee.</li> <li>One will be appointed in the future.</li> <li>Collects goods from Sherpu, Bogra</li> <li>Agreed grace period is 3 months.</li> </ul> |

| Investment | Broa | 1  | OWN   |
|------------|------|----|-------|
| mvesiment  | DIEd | KU | IOWII |

| Existing      |      |                   |         |            | Proposed |        |          |  |
|---------------|------|-------------------|---------|------------|----------|--------|----------|--|
| Particulars   | Qty. | <b>Unit Price</b> | Amount  | t Qty Unit |          | Amount | Proposed |  |
|               |      |                   | (BDT)   |            | Price    | (BDT)  | Total    |  |
| Cow ( Cross ) | 3    | 70,000            | 210,000 | 1          | 70,000   | 70,000 | 280,000  |  |
| Small Cow     | 1    | 15,000            | 30,000  |            |          |        | 30,000   |  |
| Small Cow     | 2    | 20,000            | 40,000  |            |          |        | 40,000   |  |
| Total         | 6    |                   | 165,000 | 1          |          | 70000  | 350,000  |  |