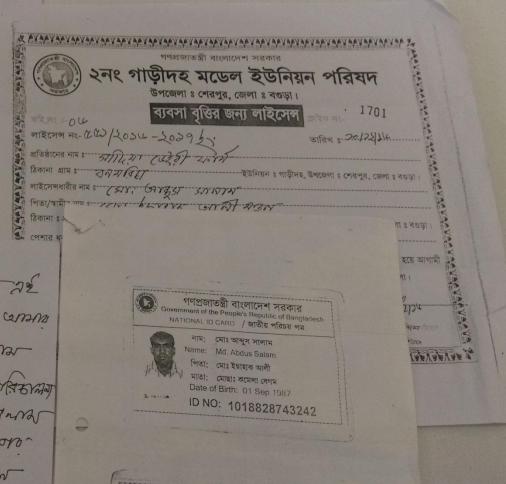

# Pictures

এই কাডটি গণগুজাতখ্ৰী বাংলাদেশ সংকারের সম্পরি। কাডটি ব্যবহারকারী বাইতে অন্য কোখাও পাওয়া গেলে নিকটছ পোছ অফিলে জন্ম দেয়ার জন্য অনুরোধ করা হলো। ঠিকানা: গ্রাম/রাস্তা: বনমরিচা, বনমরিচা, ডাকমর: শেরপুর - ৫৮৪০, শেরপুর, বহুড়া