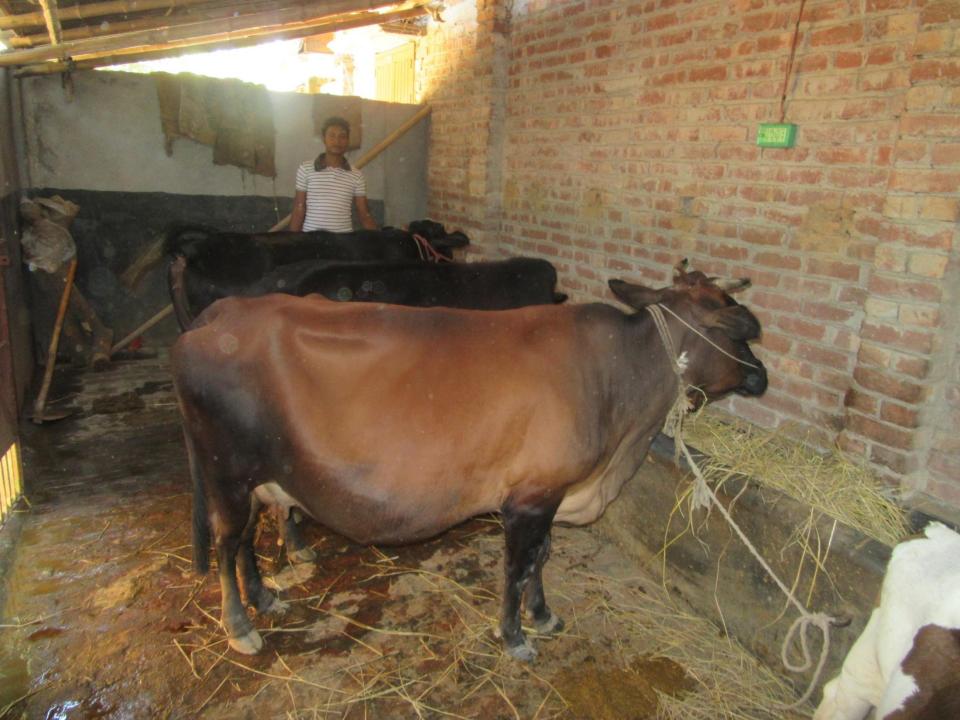

| Business Name                                     | : | MS TAREK DAIRY FIRM                                                                                                                                                                                                                                                                                                   |
|---------------------------------------------------|---|-----------------------------------------------------------------------------------------------------------------------------------------------------------------------------------------------------------------------------------------------------------------------------------------------------------------------|
| Location                                          | : | Bogra,Kutumbi, Sherpur .                                                                                                                                                                                                                                                                                              |
| Total Investment in BDT                           | : | BDT 350,000/-                                                                                                                                                                                                                                                                                                         |
| Financing                                         | : | Self BDT 280,000/-(from existing business) 80% Required Investment BDT 70,000/-(as equity) 20%                                                                                                                                                                                                                        |
| Present salary/drawings from business (estimates) | : | BDT 5,000/-                                                                                                                                                                                                                                                                                                           |
| Proposed Salary                                   | : | BDT 5,000/-                                                                                                                                                                                                                                                                                                           |
| Size of shop                                      | : | 10ft x 15 ft= 150 square ft                                                                                                                                                                                                                                                                                           |
| Implementation                                    | : | <ul> <li>The business is planned to be scaled up by investment in existing goods like. Milks.</li> <li>The business is operating by entrepreneur. Existing no employee.</li> <li>One will be appointed in the future.</li> <li>Collects goods from Sherpu, Bogra</li> <li>Agreed grace period is 3 months.</li> </ul> |

| Investment | Broa | 1  | OWN   |
|------------|------|----|-------|
| mvesiment  | DIEd | KU | IOWII |

| Existing      |      |                   |         |            | Proposed |        |          |  |
|---------------|------|-------------------|---------|------------|----------|--------|----------|--|
| Particulars   | Qty. | <b>Unit Price</b> | Amount  | t Qty Unit |          | Amount | Proposed |  |
|               |      |                   | (BDT)   |            | Price    | (BDT)  | Total    |  |
| Cow ( Cross ) | 3    | 70,000            | 210,000 | 1          | 70,000   | 70,000 | 280,000  |  |
| Small Cow     | 1    | 15,000            | 30,000  |            |          |        | 30,000   |  |
| Small Cow     | 2    | 20,000            | 40,000  |            |          |        | 40,000   |  |
| Total         | 6    |                   | 165,000 | 1          |          | 70000  | 350,000  |  |