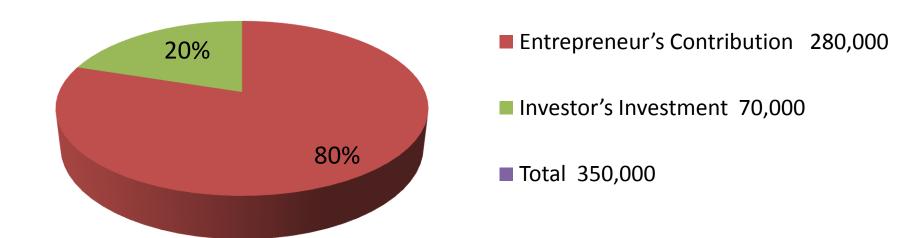

| Business Name                                     | : | MS TAREK DAIRY FIRM                                                                                                                                                                                                                                                                                                   |
|---------------------------------------------------|---|-----------------------------------------------------------------------------------------------------------------------------------------------------------------------------------------------------------------------------------------------------------------------------------------------------------------------|
| Location                                          | : | Bogra,Kutumbi, Sherpur .                                                                                                                                                                                                                                                                                              |
| Total Investment in BDT                           | : | BDT 350,000/-                                                                                                                                                                                                                                                                                                         |
| Financing                                         | : | Self BDT 280,000/-(from existing business) 80% Required Investment BDT 70,000/-(as equity) 20%                                                                                                                                                                                                                        |
| Present salary/drawings from business (estimates) | : | BDT 5,000/-                                                                                                                                                                                                                                                                                                           |
| Proposed Salary                                   | : | BDT 5,000/-                                                                                                                                                                                                                                                                                                           |
| Size of shop                                      | : | 10ft x 15 ft= 150 square ft                                                                                                                                                                                                                                                                                           |
| Implementation                                    | : | <ul> <li>The business is planned to be scaled up by investment in existing goods like. Milks.</li> <li>The business is operating by entrepreneur. Existing no employee.</li> <li>One will be appointed in the future.</li> <li>Collects goods from Sherpu, Bogra</li> <li>Agreed grace period is 3 months.</li> </ul> |

| Investment | Broa | 1  | OWN   |
|------------|------|----|-------|
| mvesiment  | DIEd | KU | IOWII |

| Existing      |      |                   |         |            | Proposed |        |          |  |
|---------------|------|-------------------|---------|------------|----------|--------|----------|--|
| Particulars   | Qty. | <b>Unit Price</b> | Amount  | t Qty Unit |          | Amount | Proposed |  |
|               |      |                   | (BDT)   |            | Price    | (BDT)  | Total    |  |
| Cow ( Cross ) | 3    | 70,000            | 210,000 | 1          | 70,000   | 70,000 | 280,000  |  |
| Small Cow     | 1    | 15,000            | 30,000  |            |          |        | 30,000   |  |
| Small Cow     | 2    | 20,000            | 40,000  |            |          |        | 40,000   |  |
| Total         | 6    |                   | 165,000 | 1          |          | 70000  | 350,000  |  |