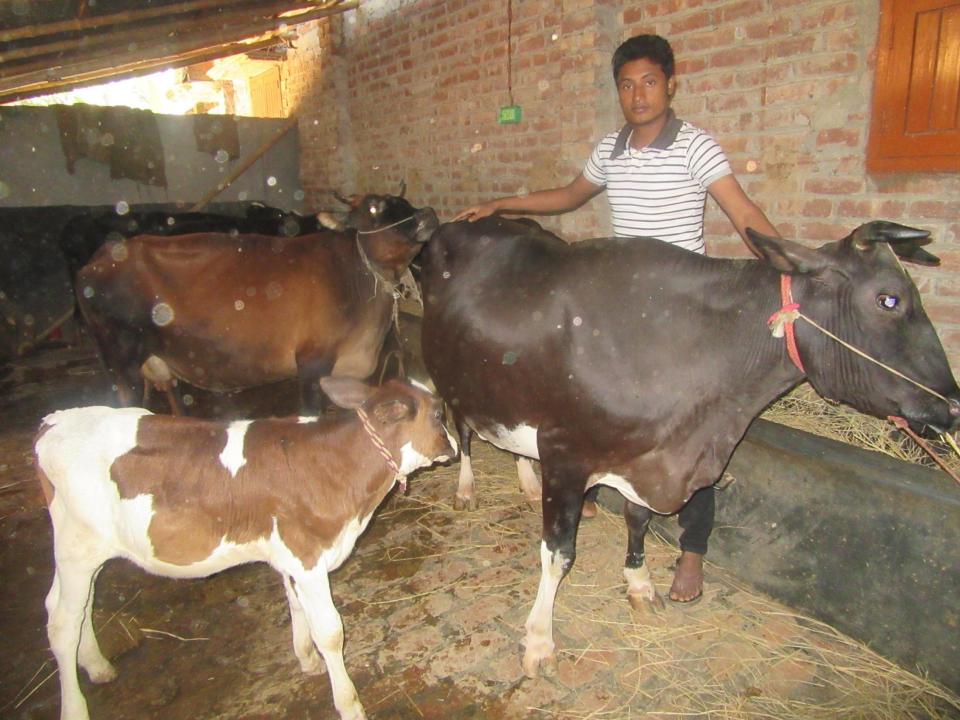

| Business Name                                     | : | MS TAREK DAIRY FIRM                                                                                                                                                                                                                                                                                                   |
|---------------------------------------------------|---|-----------------------------------------------------------------------------------------------------------------------------------------------------------------------------------------------------------------------------------------------------------------------------------------------------------------------|
| Location                                          | : | Bogra,Kutumbi, Sherpur .                                                                                                                                                                                                                                                                                              |
| Total Investment in BDT                           | : | BDT 350,000/-                                                                                                                                                                                                                                                                                                         |
| Financing                                         | : | Self BDT 280,000/-(from existing business) 80% Required Investment BDT 70,000/-(as equity) 20%                                                                                                                                                                                                                        |
| Present salary/drawings from business (estimates) | : | BDT 5,000/-                                                                                                                                                                                                                                                                                                           |
| Proposed Salary                                   | : | BDT 5,000/-                                                                                                                                                                                                                                                                                                           |
| Size of shop                                      | : | 10ft x 15 ft= 150 square ft                                                                                                                                                                                                                                                                                           |
| Implementation                                    | : | <ul> <li>The business is planned to be scaled up by investment in existing goods like. Milks.</li> <li>The business is operating by entrepreneur. Existing no employee.</li> <li>One will be appointed in the future.</li> <li>Collects goods from Sherpu, Bogra</li> <li>Agreed grace period is 3 months.</li> </ul> |

| Investment | Broa | 1  | OWN   |
|------------|------|----|-------|
| mvesiment  | DIEd | KU | IOWII |

| Existing      |      |                   |         |            | Proposed |        |          |  |
|---------------|------|-------------------|---------|------------|----------|--------|----------|--|
| Particulars   | Qty. | <b>Unit Price</b> | Amount  | t Qty Unit |          | Amount | Proposed |  |
|               |      |                   | (BDT)   |            | Price    | (BDT)  | Total    |  |
| Cow ( Cross ) | 3    | 70,000            | 210,000 | 1          | 70,000   | 70,000 | 280,000  |  |
| Small Cow     | 1    | 15,000            | 30,000  |            |          |        | 30,000   |  |
| Small Cow     | 2    | 20,000            | 40,000  |            |          |        | 40,000   |  |
| Total         | 6    |                   | 165,000 | 1          |          | 70000  | 350,000  |  |