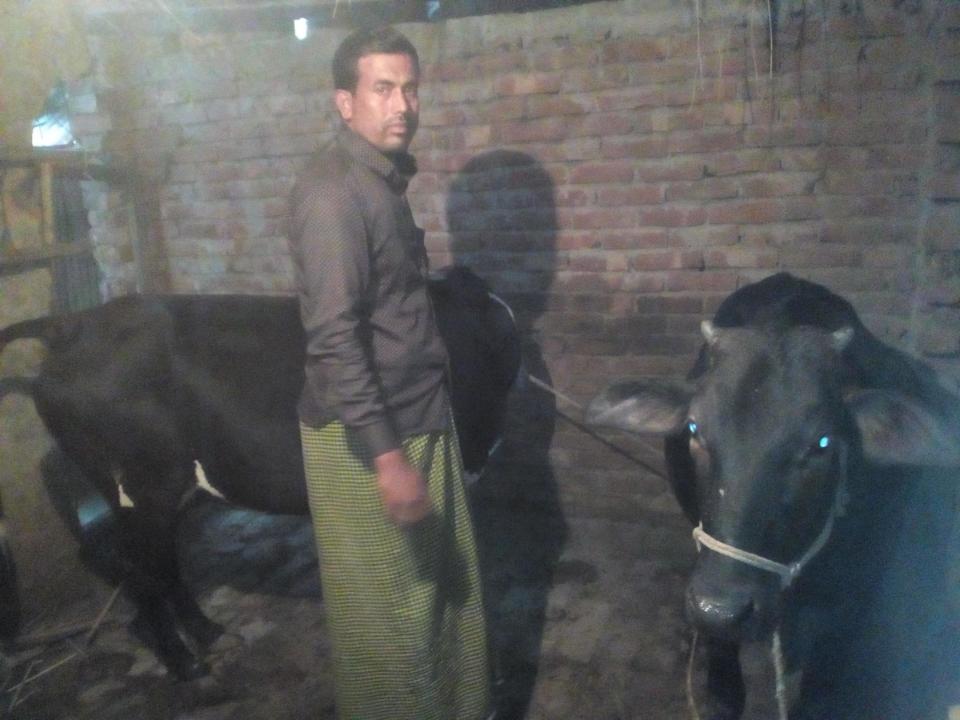

| Proposed Nobin Udyokta Business Info                 |   |                                                                                                                                                                                                                                                                                                                        |  |  |  |  |
|------------------------------------------------------|---|------------------------------------------------------------------------------------------------------------------------------------------------------------------------------------------------------------------------------------------------------------------------------------------------------------------------|--|--|--|--|
| Business Name                                        | : | SHADIYA DAIRY FIRM                                                                                                                                                                                                                                                                                                     |  |  |  |  |
| Location                                             | : | Bonmorica, Sherpur .                                                                                                                                                                                                                                                                                                   |  |  |  |  |
| Total Investment in BDT                              | : | BDT 250,000/-                                                                                                                                                                                                                                                                                                          |  |  |  |  |
| Financing                                            | : | Self BDT 180,000/-(from existing business) 72%<br>Required Investment BDT 70,000/-(as equity) 28%                                                                                                                                                                                                                      |  |  |  |  |
| Present salary/drawings<br>from business (estimates) | : | BDT 4,000/-                                                                                                                                                                                                                                                                                                            |  |  |  |  |
| Proposed Salary                                      | : | BDT 4,000/-                                                                                                                                                                                                                                                                                                            |  |  |  |  |
| Size of shop                                         | : | 10ft x 12 ft= 120 square ft                                                                                                                                                                                                                                                                                            |  |  |  |  |
| Implementation                                       | : | <ul> <li>The business is planned to be scaled up by investment in existing goods like. Milks .</li> <li>The business is operating by entrepreneur. Existing no employee.</li> <li>One will be appointed in the future.</li> <li>Collects goods from Sherpu, Bogra</li> <li>Agreed grace period is 3 months.</li> </ul> |  |  |  |  |

| Investment Breakdown |      |            |         |     |        |        |          |  |
|----------------------|------|------------|---------|-----|--------|--------|----------|--|
|                      | ng   | Proposed   |         |     |        |        |          |  |
| Particulars          | Qty. | Unit Price | Amount  | Qty | Unit   | Amount | Proposed |  |
|                      |      |            | (BDT)   |     | Price  | (BDT)  | Total    |  |
| Cow ( Cross )        | 2    | 80,000     | 160,000 | 1   | 70,000 | 70,000 | 230,000  |  |
| Small Cow            | 1    | 20,000     | 20,000  |     |        |        | 20,000   |  |
|                      |      |            |         |     |        |        |          |  |
| Total                | 3    |            | 180,000 | 1   |        | 70000  | 250,000  |  |

## **FAMILY PICTURE**