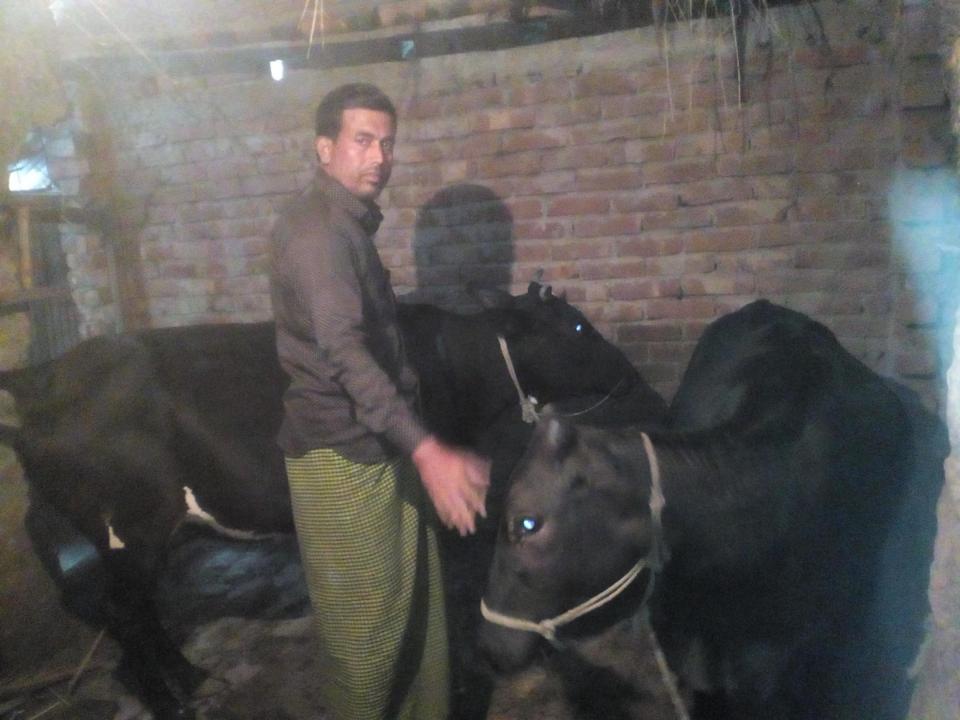

| Proposed Nobin Udyokta Business Info                 |   |                                                                                                                                                                                                                                                                                                                        |  |  |  |  |
|------------------------------------------------------|---|------------------------------------------------------------------------------------------------------------------------------------------------------------------------------------------------------------------------------------------------------------------------------------------------------------------------|--|--|--|--|
| Business Name                                        | : | SHADIYA DAIRY FIRM                                                                                                                                                                                                                                                                                                     |  |  |  |  |
| Location                                             | : | Bonmorica, Sherpur .                                                                                                                                                                                                                                                                                                   |  |  |  |  |
| Total Investment in BDT                              | : | BDT 250,000/-                                                                                                                                                                                                                                                                                                          |  |  |  |  |
| Financing                                            | : | Self BDT 180,000/-(from existing business) 72%<br>Required Investment BDT 70,000/-(as equity) 28%                                                                                                                                                                                                                      |  |  |  |  |
| Present salary/drawings<br>from business (estimates) | : | BDT 4,000/-                                                                                                                                                                                                                                                                                                            |  |  |  |  |
| Proposed Salary                                      | : | BDT 4,000/-                                                                                                                                                                                                                                                                                                            |  |  |  |  |
| Size of shop                                         | : | 10ft x 12 ft= 120 square ft                                                                                                                                                                                                                                                                                            |  |  |  |  |
| Implementation                                       | : | <ul> <li>The business is planned to be scaled up by investment in existing goods like. Milks .</li> <li>The business is operating by entrepreneur. Existing no employee.</li> <li>One will be appointed in the future.</li> <li>Collects goods from Sherpu, Bogra</li> <li>Agreed grace period is 3 months.</li> </ul> |  |  |  |  |

| Investment Breakdown |      |            |         |     |        |        |          |  |
|----------------------|------|------------|---------|-----|--------|--------|----------|--|
|                      | ng   | Proposed   |         |     |        |        |          |  |
| Particulars          | Qty. | Unit Price | Amount  | Qty | Unit   | Amount | Proposed |  |
|                      |      |            | (BDT)   |     | Price  | (BDT)  | Total    |  |
| Cow ( Cross )        | 2    | 80,000     | 160,000 | 1   | 70,000 | 70,000 | 230,000  |  |
| Small Cow            | 1    | 20,000     | 20,000  |     |        |        | 20,000   |  |
|                      |      |            |         |     |        |        |          |  |
| Total                | 3    |            | 180,000 | 1   |        | 70000  | 250,000  |  |

## **FAMILY PICTURE**