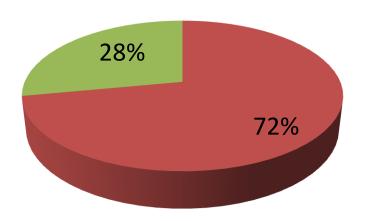

| Proposed Nobin Udyokta Business Info                 |   |                                                                                                                                                                                                                                                                                                                        |  |  |  |  |
|------------------------------------------------------|---|------------------------------------------------------------------------------------------------------------------------------------------------------------------------------------------------------------------------------------------------------------------------------------------------------------------------|--|--|--|--|
| Business Name                                        | : | SHADIYA DAIRY FIRM                                                                                                                                                                                                                                                                                                     |  |  |  |  |
| Location                                             | : | Bonmorica, Sherpur .                                                                                                                                                                                                                                                                                                   |  |  |  |  |
| Total Investment in BDT                              | : | BDT 250,000/-                                                                                                                                                                                                                                                                                                          |  |  |  |  |
| Financing                                            | : | Self BDT 180,000/-(from existing business) 72%<br>Required Investment BDT 70,000/-(as equity) 28%                                                                                                                                                                                                                      |  |  |  |  |
| Present salary/drawings<br>from business (estimates) | : | BDT 4,000/-                                                                                                                                                                                                                                                                                                            |  |  |  |  |
| Proposed Salary                                      | : | BDT 4,000/-                                                                                                                                                                                                                                                                                                            |  |  |  |  |
| Size of shop                                         | : | 10ft x 12 ft= 120 square ft                                                                                                                                                                                                                                                                                            |  |  |  |  |
| Implementation                                       | : | <ul> <li>The business is planned to be scaled up by investment in existing goods like. Milks .</li> <li>The business is operating by entrepreneur. Existing no employee.</li> <li>One will be appointed in the future.</li> <li>Collects goods from Sherpu, Bogra</li> <li>Agreed grace period is 3 months.</li> </ul> |  |  |  |  |

| Investment Breakdown |      |            |         |     |        |        |          |  |
|----------------------|------|------------|---------|-----|--------|--------|----------|--|
|                      | ng   | Proposed   |         |     |        |        |          |  |
| Particulars          | Qty. | Unit Price | Amount  | Qty | Unit   | Amount | Proposed |  |
|                      |      |            | (BDT)   |     | Price  | (BDT)  | Total    |  |
| Cow ( Cross )        | 2    | 80,000     | 160,000 | 1   | 70,000 | 70,000 | 230,000  |  |
| Small Cow            | 1    | 20,000     | 20,000  |     |        |        | 20,000   |  |
|                      |      |            |         |     |        |        |          |  |
| Total                | 3    |            | 180,000 | 1   |        | 70000  | 250,000  |  |