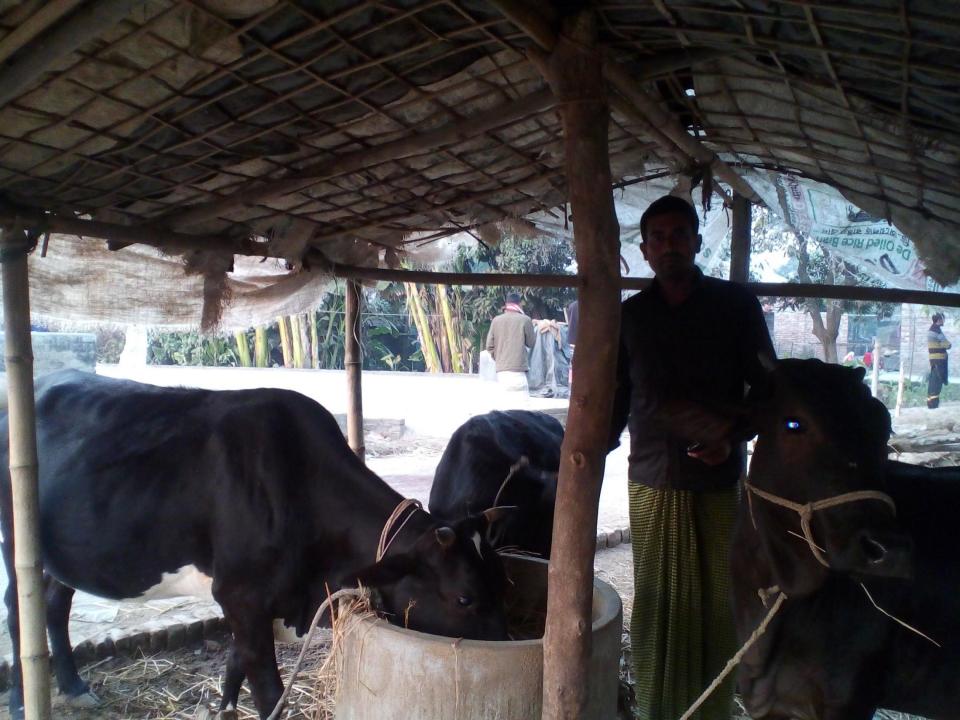

| Proposed Nobin Udyokta Business Info                 |   |                                                                                                                                                                                                                                                                                                                        |  |  |  |  |
|------------------------------------------------------|---|------------------------------------------------------------------------------------------------------------------------------------------------------------------------------------------------------------------------------------------------------------------------------------------------------------------------|--|--|--|--|
| Business Name                                        | : | SHADIYA DAIRY FIRM                                                                                                                                                                                                                                                                                                     |  |  |  |  |
| Location                                             | : | Bonmorica, Sherpur .                                                                                                                                                                                                                                                                                                   |  |  |  |  |
| Total Investment in BDT                              | : | BDT 250,000/-                                                                                                                                                                                                                                                                                                          |  |  |  |  |
| Financing                                            | : | Self BDT 180,000/-(from existing business) 72%<br>Required Investment BDT 70,000/-(as equity) 28%                                                                                                                                                                                                                      |  |  |  |  |
| Present salary/drawings<br>from business (estimates) | : | BDT 4,000/-                                                                                                                                                                                                                                                                                                            |  |  |  |  |
| Proposed Salary                                      | : | BDT 4,000/-                                                                                                                                                                                                                                                                                                            |  |  |  |  |
| Size of shop                                         | : | 10ft x 12 ft= 120 square ft                                                                                                                                                                                                                                                                                            |  |  |  |  |
| Implementation                                       | : | <ul> <li>The business is planned to be scaled up by investment in existing goods like. Milks .</li> <li>The business is operating by entrepreneur. Existing no employee.</li> <li>One will be appointed in the future.</li> <li>Collects goods from Sherpu, Bogra</li> <li>Agreed grace period is 3 months.</li> </ul> |  |  |  |  |

| Investment Breakdown |      |            |         |     |        |        |          |  |
|----------------------|------|------------|---------|-----|--------|--------|----------|--|
|                      | ng   | Proposed   |         |     |        |        |          |  |
| Particulars          | Qty. | Unit Price | Amount  | Qty | Unit   | Amount | Proposed |  |
|                      |      |            | (BDT)   |     | Price  | (BDT)  | Total    |  |
| Cow ( Cross )        | 2    | 80,000     | 160,000 | 1   | 70,000 | 70,000 | 230,000  |  |
| Small Cow            | 1    | 20,000     | 20,000  |     |        |        | 20,000   |  |
|                      |      |            |         |     |        |        |          |  |
| Total                | 3    |            | 180,000 | 1   |        | 70000  | 250,000  |  |

## **FAMILY PICTURE**