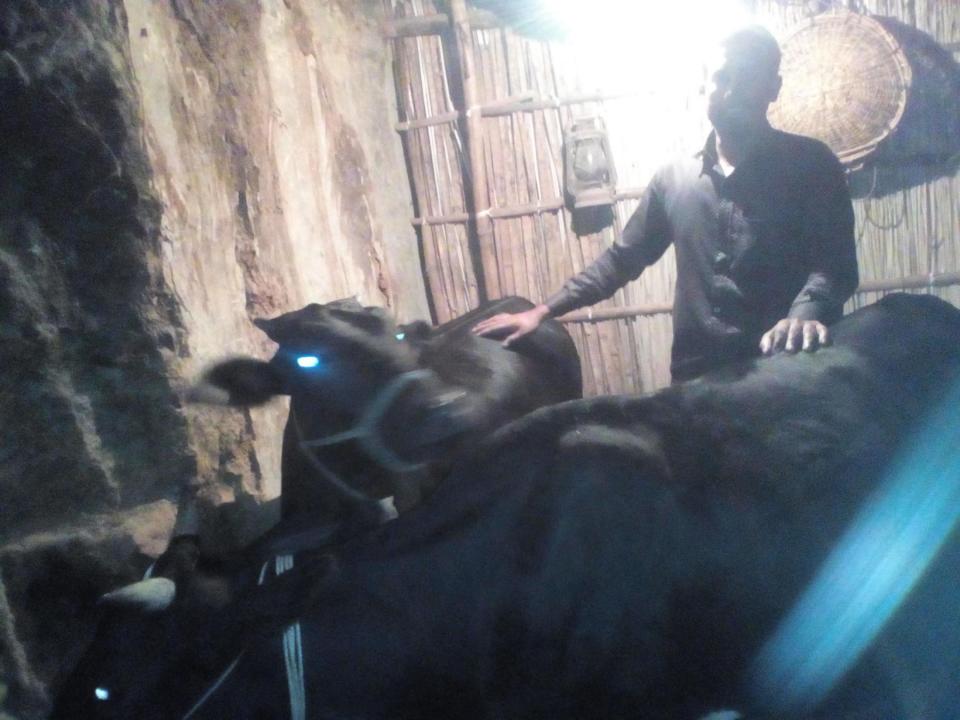

| Proposed Nobin Udyokta Business Info                 |   |                                                                                                                                                                                                                                                                                                                        |  |  |  |  |
|------------------------------------------------------|---|------------------------------------------------------------------------------------------------------------------------------------------------------------------------------------------------------------------------------------------------------------------------------------------------------------------------|--|--|--|--|
| Business Name                                        | : | SHADIYA DAIRY FIRM                                                                                                                                                                                                                                                                                                     |  |  |  |  |
| Location                                             | : | Bonmorica, Sherpur .                                                                                                                                                                                                                                                                                                   |  |  |  |  |
| Total Investment in BDT                              | : | BDT 250,000/-                                                                                                                                                                                                                                                                                                          |  |  |  |  |
| Financing                                            | : | Self BDT 180,000/-(from existing business) 72%<br>Required Investment BDT 70,000/-(as equity) 28%                                                                                                                                                                                                                      |  |  |  |  |
| Present salary/drawings<br>from business (estimates) | : | BDT 4,000/-                                                                                                                                                                                                                                                                                                            |  |  |  |  |
| Proposed Salary                                      | : | BDT 4,000/-                                                                                                                                                                                                                                                                                                            |  |  |  |  |
| Size of shop                                         | : | 10ft x 12 ft= 120 square ft                                                                                                                                                                                                                                                                                            |  |  |  |  |
| Implementation                                       | : | <ul> <li>The business is planned to be scaled up by investment in existing goods like. Milks .</li> <li>The business is operating by entrepreneur. Existing no employee.</li> <li>One will be appointed in the future.</li> <li>Collects goods from Sherpu, Bogra</li> <li>Agreed grace period is 3 months.</li> </ul> |  |  |  |  |