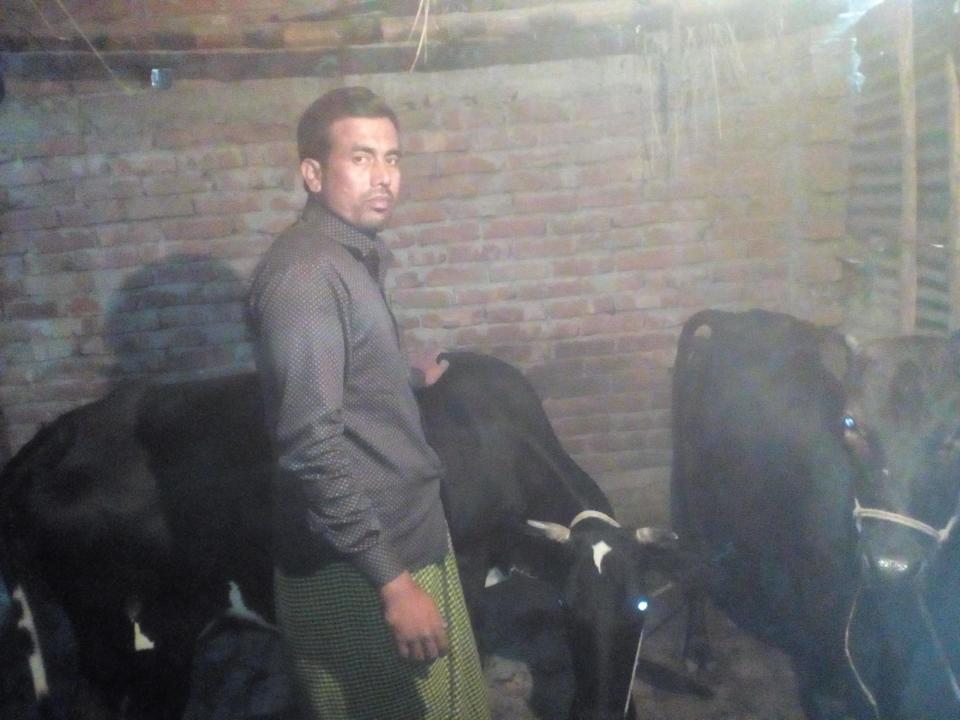

| Proposed Nobin Udyokta Business Info                 |   |                                                                                                                                                                                                                                                                                                                        |  |  |  |  |
|------------------------------------------------------|---|------------------------------------------------------------------------------------------------------------------------------------------------------------------------------------------------------------------------------------------------------------------------------------------------------------------------|--|--|--|--|
| Business Name                                        | : | SHADIYA DAIRY FIRM                                                                                                                                                                                                                                                                                                     |  |  |  |  |
| Location                                             | : | Bonmorica, Sherpur .                                                                                                                                                                                                                                                                                                   |  |  |  |  |
| Total Investment in BDT                              | : | BDT 250,000/-                                                                                                                                                                                                                                                                                                          |  |  |  |  |
| Financing                                            | : | Self BDT 180,000/-(from existing business) 72%<br>Required Investment BDT 70,000/-(as equity) 28%                                                                                                                                                                                                                      |  |  |  |  |
| Present salary/drawings<br>from business (estimates) | : | BDT 4,000/-                                                                                                                                                                                                                                                                                                            |  |  |  |  |
| Proposed Salary                                      | : | BDT 4,000/-                                                                                                                                                                                                                                                                                                            |  |  |  |  |
| Size of shop                                         | : | 10ft x 12 ft= 120 square ft                                                                                                                                                                                                                                                                                            |  |  |  |  |
| Implementation                                       | : | <ul> <li>The business is planned to be scaled up by investment in existing goods like. Milks .</li> <li>The business is operating by entrepreneur. Existing no employee.</li> <li>One will be appointed in the future.</li> <li>Collects goods from Sherpu, Bogra</li> <li>Agreed grace period is 3 months.</li> </ul> |  |  |  |  |

| Investment Breakdown |      |            |         |     |        |        |          |  |
|----------------------|------|------------|---------|-----|--------|--------|----------|--|
|                      | ng   | Proposed   |         |     |        |        |          |  |
| Particulars          | Qty. | Unit Price | Amount  | Qty | Unit   | Amount | Proposed |  |
|                      |      |            | (BDT)   |     | Price  | (BDT)  | Total    |  |
| Cow ( Cross )        | 2    | 80,000     | 160,000 | 1   | 70,000 | 70,000 | 230,000  |  |
| Small Cow            | 1    | 20,000     | 20,000  |     |        |        | 20,000   |  |
|                      |      |            |         |     |        |        |          |  |
| Total                | 3    |            | 180,000 | 1   |        | 70000  | 250,000  |  |

## **FAMILY PICTURE**