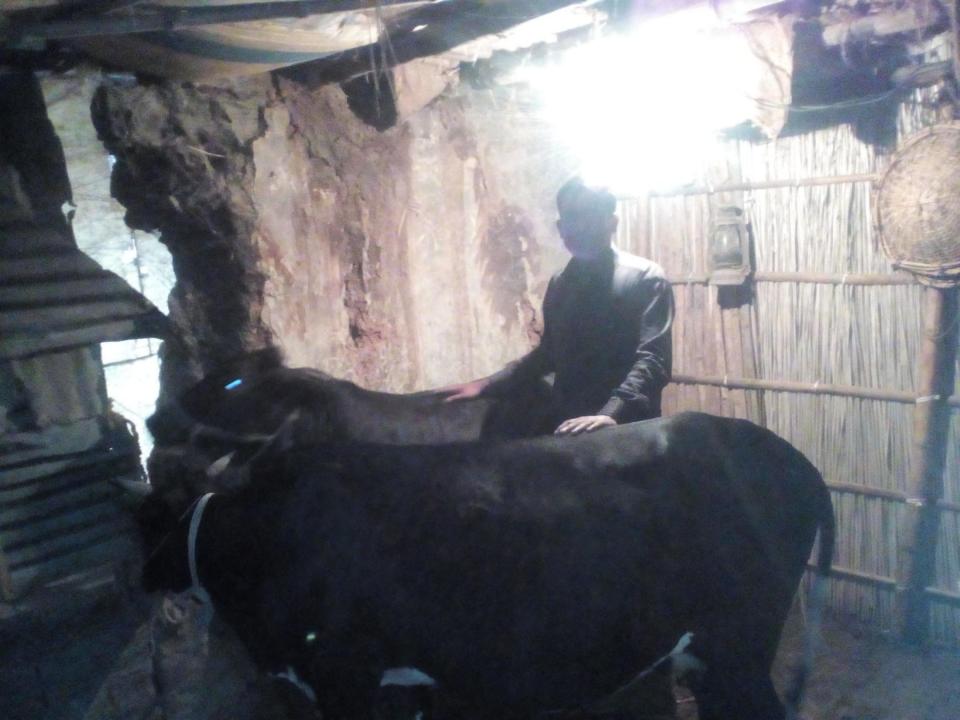

| Proposed Nobin Udyokta Business Info                 |   |                                                                                                                                                                                                                                                                                                                        |  |  |  |  |
|------------------------------------------------------|---|------------------------------------------------------------------------------------------------------------------------------------------------------------------------------------------------------------------------------------------------------------------------------------------------------------------------|--|--|--|--|
| Business Name                                        | : | SHADIYA DAIRY FIRM                                                                                                                                                                                                                                                                                                     |  |  |  |  |
| Location                                             | : | Bonmorica, Sherpur .                                                                                                                                                                                                                                                                                                   |  |  |  |  |
| Total Investment in BDT                              | : | BDT 250,000/-                                                                                                                                                                                                                                                                                                          |  |  |  |  |
| Financing                                            | : | Self BDT 180,000/-(from existing business) 72%<br>Required Investment BDT 70,000/-(as equity) 28%                                                                                                                                                                                                                      |  |  |  |  |
| Present salary/drawings<br>from business (estimates) | : | BDT 4,000/-                                                                                                                                                                                                                                                                                                            |  |  |  |  |
| Proposed Salary                                      | : | BDT 4,000/-                                                                                                                                                                                                                                                                                                            |  |  |  |  |
| Size of shop                                         | : | 10ft x 12 ft= 120 square ft                                                                                                                                                                                                                                                                                            |  |  |  |  |
| Implementation                                       | : | <ul> <li>The business is planned to be scaled up by investment in existing goods like. Milks .</li> <li>The business is operating by entrepreneur. Existing no employee.</li> <li>One will be appointed in the future.</li> <li>Collects goods from Sherpu, Bogra</li> <li>Agreed grace period is 3 months.</li> </ul> |  |  |  |  |