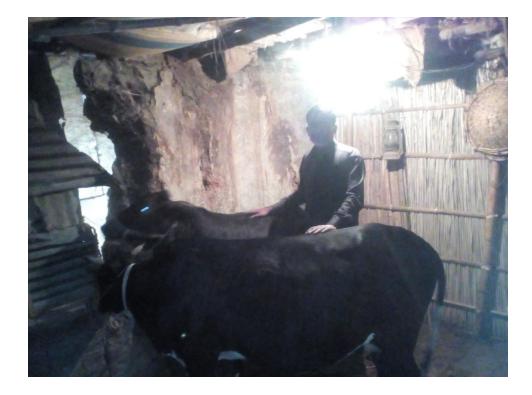

| Proposed Nobin Udyokta Business Info                 |   |                                                                                                                                                                                                                                                                                                                        |  |  |  |  |
|------------------------------------------------------|---|------------------------------------------------------------------------------------------------------------------------------------------------------------------------------------------------------------------------------------------------------------------------------------------------------------------------|--|--|--|--|
| Business Name                                        | : | SHADIYA DAIRY FIRM                                                                                                                                                                                                                                                                                                     |  |  |  |  |
| Location                                             | : | Bonmorica, Sherpur .                                                                                                                                                                                                                                                                                                   |  |  |  |  |
| Total Investment in BDT                              | : | BDT 250,000/-                                                                                                                                                                                                                                                                                                          |  |  |  |  |
| Financing                                            | : | Self BDT 180,000/-(from existing business) 72%<br>Required Investment BDT 70,000/-(as equity) 28%                                                                                                                                                                                                                      |  |  |  |  |
| Present salary/drawings<br>from business (estimates) | : | BDT 4,000/-                                                                                                                                                                                                                                                                                                            |  |  |  |  |
| Proposed Salary                                      | : | BDT 4,000/-                                                                                                                                                                                                                                                                                                            |  |  |  |  |
| Size of shop                                         | : | 10ft x 12 ft= 120 square ft                                                                                                                                                                                                                                                                                            |  |  |  |  |
| Implementation                                       | : | <ul> <li>The business is planned to be scaled up by investment in existing goods like. Milks .</li> <li>The business is operating by entrepreneur. Existing no employee.</li> <li>One will be appointed in the future.</li> <li>Collects goods from Sherpu, Bogra</li> <li>Agreed grace period is 3 months.</li> </ul> |  |  |  |  |