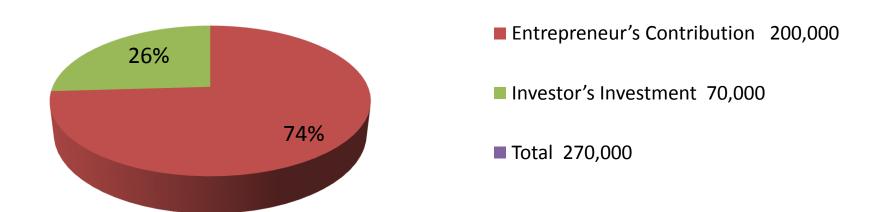

| Proposed Nobin Udyokta Business Info              |   |                                                                                                                                                                                                                                                                                                                       |  |  |  |  |
|---------------------------------------------------|---|-----------------------------------------------------------------------------------------------------------------------------------------------------------------------------------------------------------------------------------------------------------------------------------------------------------------------|--|--|--|--|
| Business Name                                     | : | SHAPON DAIRY FIRM                                                                                                                                                                                                                                                                                                     |  |  |  |  |
| Location                                          | : | Krishnopur, , Mirjapur , Sherpur .                                                                                                                                                                                                                                                                                    |  |  |  |  |
| Total Investment in BDT                           | : | BDT 270,000/-                                                                                                                                                                                                                                                                                                         |  |  |  |  |
| Financing                                         | : | Self BDT 200,000/-(from existing business) 74% Required Investment BDT 70,000/-(as equity) 26%                                                                                                                                                                                                                        |  |  |  |  |
| Present salary/drawings from business (estimates) | : | BDT 4,000/-                                                                                                                                                                                                                                                                                                           |  |  |  |  |
| Proposed Salary                                   | : | BDT 4,000/-                                                                                                                                                                                                                                                                                                           |  |  |  |  |
| Size of shop                                      | : | 1 2ft x 28 ft= 288 square ft                                                                                                                                                                                                                                                                                          |  |  |  |  |
| Implementation                                    | : | <ul> <li>The business is planned to be scaled up by investment in existing goods like. Milks.</li> <li>The business is operating by entrepreneur. Existing no employee.</li> <li>One will be appointed in the future.</li> <li>Collects goods from Sherpu, Bogra</li> <li>Agreed grace period is 3 months.</li> </ul> |  |  |  |  |