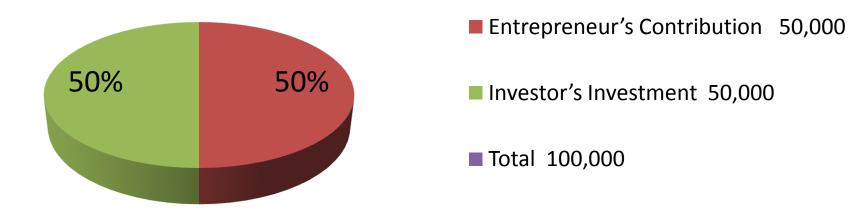

| Proposed Nobin Udyokta Business Info              |   |                                                                                                                                                                                                                                                                                                                                                                                                          |  |  |  |  |
|---------------------------------------------------|---|----------------------------------------------------------------------------------------------------------------------------------------------------------------------------------------------------------------------------------------------------------------------------------------------------------------------------------------------------------------------------------------------------------|--|--|--|--|
| Business Name                                     | : | SQUER PHARMACY                                                                                                                                                                                                                                                                                                                                                                                           |  |  |  |  |
| Location                                          | : | Bottola, Sherpur.                                                                                                                                                                                                                                                                                                                                                                                        |  |  |  |  |
| Total Investment in BDT                           | : | BDT 100,000/-                                                                                                                                                                                                                                                                                                                                                                                            |  |  |  |  |
| Financing                                         | : | Self BDT 50,000/-(from existing business) 50% Required Investment BDT 50,000/-(as equity) 50%                                                                                                                                                                                                                                                                                                            |  |  |  |  |
| Present salary/drawings from business (estimates) | : | BDT 5,000/-                                                                                                                                                                                                                                                                                                                                                                                              |  |  |  |  |
| Proposed Salary                                   | : | BDT 5,000/-                                                                                                                                                                                                                                                                                                                                                                                              |  |  |  |  |
| Size of shop                                      | : | 10 ft x 15 ft= 150 square ft                                                                                                                                                                                                                                                                                                                                                                             |  |  |  |  |
| Implementation                                    | • | <ul> <li>The business is planned to be scaled up by investment in existing goods like; PHARMAC item.</li> <li>Average 15% gain on sale.</li> <li>The business is operating by entrepreneur. Existing no employees. After getting equity fund 1 employee will be appointed</li> <li>The shop is rented.</li> <li>Collects goods from Sherpur, Bogra.</li> <li>Agreed grace period is 3 months.</li> </ul> |  |  |  |  |