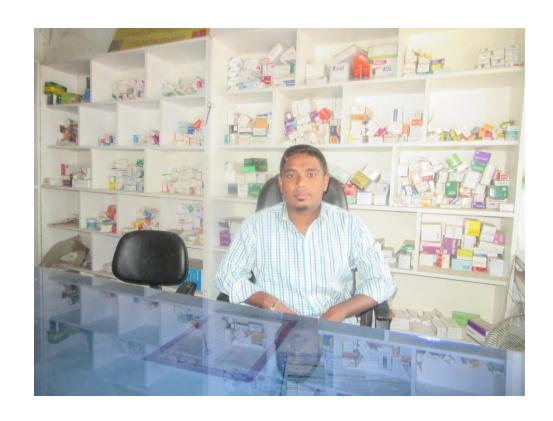

#### **Proposed NU Business Name: SQUAER PHARMACY**



Project identification and prepared by: Md Majnu Hossen, Sherpur Unit, Bugra

Project verified by: MD. Mujharul Islam



| Brief Bio of The Proposed Nobin Udyokta                                                                                                         |   |                                                                                                                                                                    |  |  |  |  |  |
|-------------------------------------------------------------------------------------------------------------------------------------------------|---|--------------------------------------------------------------------------------------------------------------------------------------------------------------------|--|--|--|--|--|
| Name