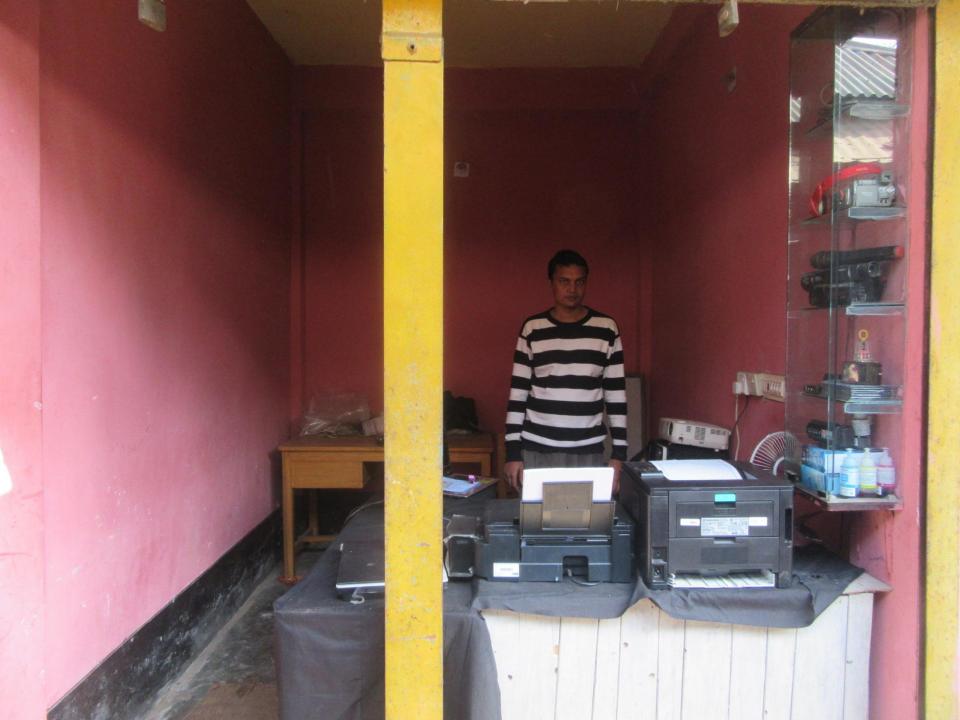

| Proposed Nobin Udyokta Business Info              |   |                                                                                                                                                                                                                                                                                                                                                                       |  |  |  |
|---------------------------------------------------|---|-----------------------------------------------------------------------------------------------------------------------------------------------------------------------------------------------------------------------------------------------------------------------------------------------------------------------------------------------------------------------|--|--|--|
| Business Name                                     | : | D N VEDIO                                                                                                                                                                                                                                                                                                                                                             |  |  |  |
| Location                                          | : | Kabiraj Market ,Golabari Gabtoli, Bogra                                                                                                                                                                                                                                                                                                                               |  |  |  |
| Total Investment in BDT                           | : | BDT 190,000/-                                                                                                                                                                                                                                                                                                                                                         |  |  |  |
| Financing                                         | : | Self BDT 3,15,000/- (from existing business) 81%                                                                                                                                                                                                                                                                                                                      |  |  |  |
|                                                   |   | Required Investment BDT 50,000/- (as equity) 19%                                                                                                                                                                                                                                                                                                                      |  |  |  |
| Present salary/drawings from business (estimates) | : | BDT 5,000                                                                                                                                                                                                                                                                                                                                                             |  |  |  |
| Proposed Salary                                   | : | BDT 5,000                                                                                                                                                                                                                                                                                                                                                             |  |  |  |
| Size of shop                                      | : | 10 ft x 7 ft= 70 square ft                                                                                                                                                                                                                                                                                                                                            |  |  |  |
| Security of the shop                              | : | N/A                                                                                                                                                                                                                                                                                                                                                                   |  |  |  |
| Implementation                                    | : | <ul> <li>The business is planned to be scaled up by investment in existing goods like; Mobile eccessories, recharge, memory card, etc.</li> <li>Average 50% gain on sales.</li> <li>The business is operating by entrepreneur. Existing 02 labor.</li> <li>After getting equity fund 01 labor will be appointed.</li> <li>Agreed grace period is 3 months.</li> </ul> |  |  |  |