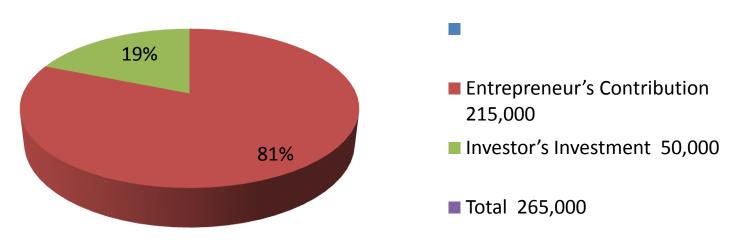

| Inves | tment | Breal | kdown |
|-------|-------|-------|-------|
|       |       |       |       |

|                     | Existi | ng                | Proposed          |    |                   |        |          |
|---------------------|--------|-------------------|-------------------|----|-------------------|--------|----------|
| Particulars Qty. Ur |        | <b>Unit Price</b> | Unit Price Amount |    | <b>Unit Price</b> | Amount | Proposed |
|                     |        |                   | (BDT)             |    |                   | (BDT)  | Total    |
| Computer            | 1      | 30000             | 30,000            | 0  | 0                 | 0      | 30,000   |
| Labtop              | 1      | 35000             | 35,000            | 0  | 0                 | 0      | 35,000   |
| Projector           | 2      | 40000             | 80,000            | 0  | 0                 | 0      | 80,000   |
| Camera              | 4      | 10000             | 40,000            | 0  | 0                 | 0      | 40,000   |
| Printer             | 1      | 5000              | 5,000             | 0  | 0                 | 0      | 5,000    |
| Lager Printer       | 1      | 20000             | 20,000            | 0  | 0                 | 0      | 20,000   |
| Scaner              | 1      | 5000              | 5,000             | 0  | 0                 | 0      | 5,000    |
| Digital Photocopy   | 0      | 0                 | 0                 | 1  | 50,000            | 50,000 | 50,000   |
| machine             |        |                   |                   |    |                   |        |          |
|                     | 11     | 145000            | 215,000           | 31 | 50000             | 50,000 | 265,000  |