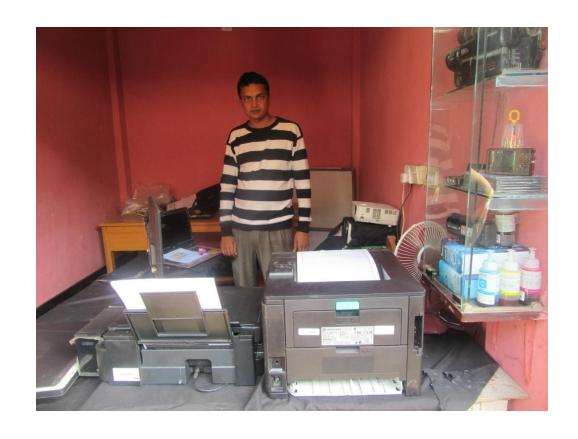

#### Proposed NU Business Name: D N VEDIO



Project identification and prepared by:Md Obaidullah, Bogra Shadar Unit, Bogra Project verified by: Md. Mozaharul Islam Sarker



| Brief Bio of The Proposed Nobin Udyokta                                                                          |   |                                                                                                                                                                                                                  |  |  |  |
|------------------------------------------------------------------------------------------------------------------|---|---------------------------------------------------------------------------------------------------------------------------------------------------------------------------------------------------------------