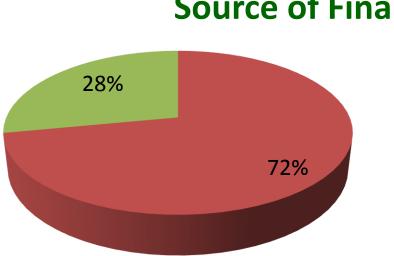

**Source of Finance** 

- Entrepreneur's
  - Contribution 154,000
- Investor's Investment 60,000
- Total 214,000

| Financial Projection (BDT)        |       |         |           |           |           |
|-----------------------------------|-------|---------|-----------|-----------|-----------|
| Particular                        | Daily | Monthly | 1st Year  | 2nd Year  | 3rd Year  |
| Revenue (sales)                   |       |         |           |           |           |
| Cot,Table,Alna,Sofa anda others   | 0     | 100,000 | 1,200,000 | 1,260,000 | 1,323,000 |
| Total Sales (A)                   | 0     | 100,000 | 1,200,000 | 1,260,000 | 1,323,000 |
| Less. Variable Expense            | 0     |         |           |           |           |
| Cot,Table,Alna,Sofa anda others   | 0     | 70,000  | 840,000   | 882,000   | 926,100   |
| Total variable Expense (B)        | 0     | 70,000  | 840,000   | 882,000   | 926,100   |
| Contribution Margin (CM) [C=(A-B) | 0     | 30,000  | 360,000   | 378,000   | 396,900   |
| Less. Fixed Expense               |       |         |           |           |           |
| House rant                        |       | 700     | 8,400     | 8,400     | 8,400     |
| Electricity Bill                  |       | 300     | 3,600     | 3,600     | 3,600     |
| Transportation                    |       | 500     | 6,000     | 6,000     | 6,000     |
| Salary (self)                     |       | 5,000   | 60,000    | 60,000    | 60,000    |
| Salary (staf)                     |       | 16000   | 192,000   | 192,000   | 192,000   |
| Entertainment                     |       | 300     | 3,600     | 3,600     | 3,600     |
| Guard                             |       | 200     | 2,400     | 2,400     | 2,400     |
| Generator                         |       | 0       | 0         | 0         | -         |
| Mobile Bill                       |       | 300     | 3,600     | 3,600     | 3,600     |
| Non cash item                     |       |         |           |           |           |
| Depreciation                      |       | 0       | 0         | 0         | 0         |
| Total fixed Cost (D)              |       | 23,300  | 279,600   | 279,600   | 279,600   |
| Net Profit (E) [C-D)              |       | 6,700   | 80,400    | 98,400    | 117,300   |
| Investment Payback                |       |         | 24,000    | 24,000    | 24,000    |