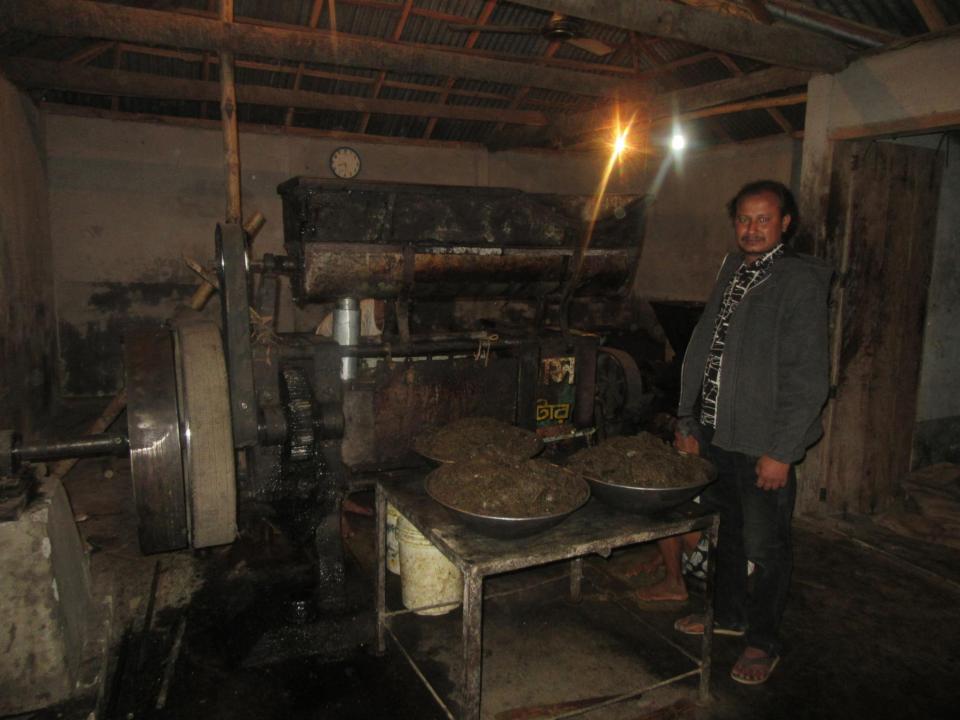

f GB Loan                                   | 0            | 0            | 0            |
| l   | Investment Pay Back (Including Ownership<br>Tr. Fee) | 32,000       | 32,000       | 32,000       |
|     | Total Cash Outflow                                   | 112,000      | 32,000       | 32,000       |
| 3   | Net Cash Surplus                                     | 50,800       | 123,200      | 218,280      |

## **SWOT ANALYSIS**

# Strength

Employment: Self: 01 Family:0 1

Others:0Experience & Skill: 03 Years

Quality goods & services;

Skill and experience;

## WEAKNESS

Lack of Capital/Investment

# **O**PPORTUNITIES

Huge demand in the community

Location of shop; Tetuljora, Rajfulbaria, Savar,

Dhaka.

Regular customers;

## THREATS

Theft

Fire

Political unrest

# Pictures











#### TADIVE MA

WY & ORG NAM ALDEN WY OLD BY WAS NAM BY IN WY OLD WAS WAS WAS DEN WY OLD MAND WAS PAND ONLY OD MUNDER SHOON OND CALMON SAME SUM SOME

when whe isolity in man

3) 44M2 : LOTE 2101 5) 44M2 : LOTE (2015)





# **FAMILY PICTURE**