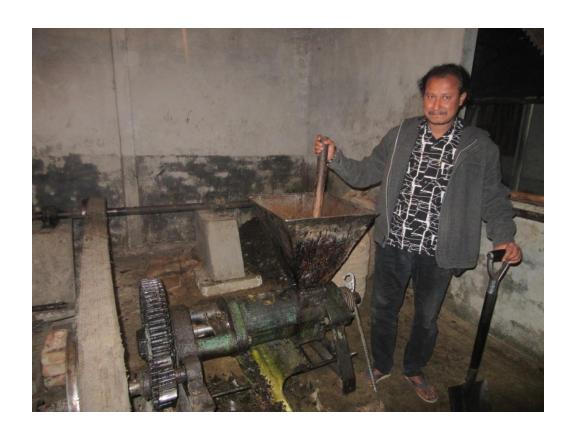

#### Proposed NU Business Name: MS MOLLA OIL MILLS



Project identification and prepared by: Md Obaidullah Bogra Sadar Unit, Bogra

Project verified by: Md Muzaharul Islam



| Brief Bio of The Proposed Nobin Udyokta                                                                        |         |                                                                                                                                                                                     |  |  |
|----------------------------------------------------------------------------------------------------------------|---------|-------------------------------------------------------------------------------------------------------------------------------------------------------------------------------------|--|--|
| Name