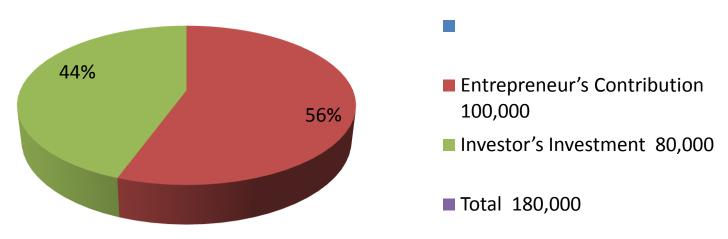

| Investment    | Rroa | kdown  |
|---------------|------|--------|
| IIIvezuileiit | DIEd | KUUWII |

|             | ıg   | Proposed      |         |     |               |        |          |
|-------------|------|---------------|---------|-----|---------------|--------|----------|
| Particulars | Qty. | Unit<br>Price | Amount  | Qty | Unit<br>Price | Amount | Proposed |
|             |      |               | (BDT)   |     |               | (BDT)  | Total    |
| Mustard Oil | 300  | 100           | 30,000  | 0   | 0             | 0      | 30,000   |
| Mustard Oil | 20   | 3500          | 70,000  | 20  | 3500          | 70,000 | 140,000  |
| Others      | 0    | 0             | 0       | 0   | 0             | 10,000 | 10,000   |
|             | 320  | 3600          | 100,000 | 20  | 3500          | 80,000 | 180,000  |