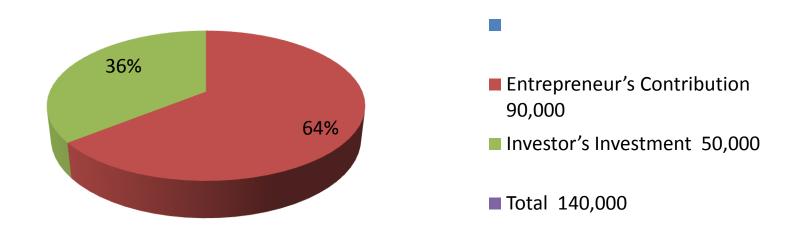

| Investment Breakdown |                      |      |        |     |          |        |          |  |  |
|----------------------|----------------------|------|--------|-----|----------|--------|----------|--|--|
| Existing             |                      |      |        |     | Proposed |        |          |  |  |
| Particulars          | lars Qty. Unit Price |      | Amount | Qty | Unit     | Amount | Proposed |  |  |
|                      |                      |      | (BDT)  |     | Price    | (BDT)  | Total    |  |  |
| Blazer               | 10                   | 4000 | 40,000 | 100 | 300      | 30,000 | 70,000   |  |  |
| Pant                 | 100                  | 300  | 30,000 | 50  | 300      | 15,000 | 45,000   |  |  |
| shirt                | 100                  | 200  | 20,000 | 0   | 0        | 0      | 20,000   |  |  |
| others               | 0                    | 0    | 0      | 0   | 0        | 5,000  | 5,000    |  |  |
|                      | 220                  |      | 90,000 | 150 | 600      | 50,000 | 140,000  |  |  |