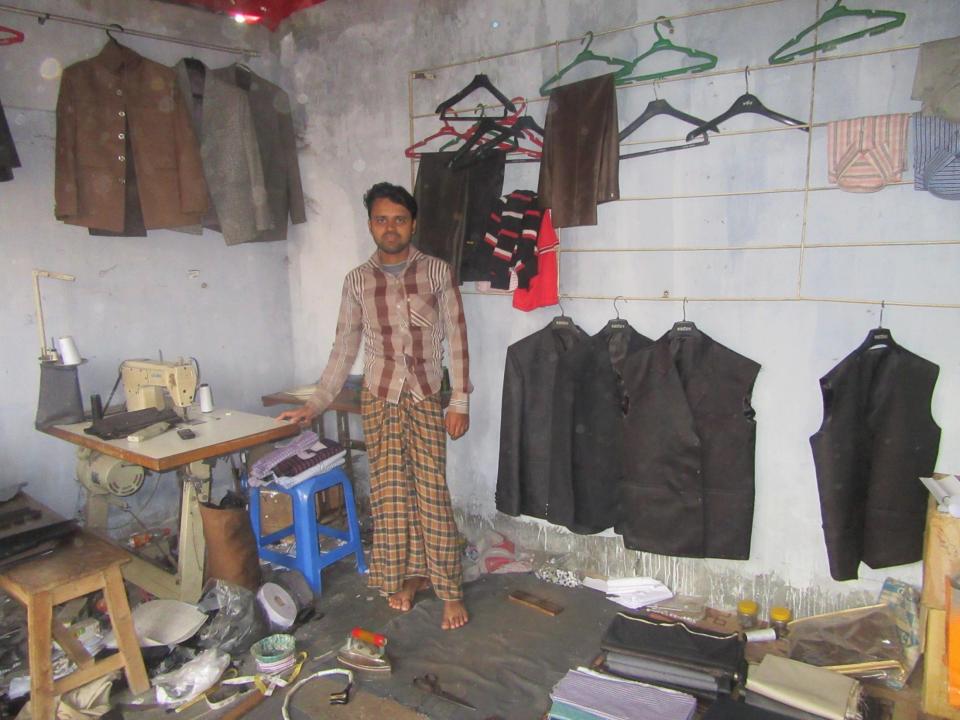

| Proposed Nobin Udyokta Business Info              |   |                                                                                                                                                                                                                                                                                                                                                                                |  |  |  |
|---------------------------------------------------|---|--------------------------------------------------------------------------------------------------------------------------------------------------------------------------------------------------------------------------------------------------------------------------------------------------------------------------------------------------------------------------------|--|--|--|
| Business Name                                     |   | SAPON TAILORS                                                                                                                                                                                                                                                                                                                                                                  |  |  |  |
| Location                                          | : | Latif market, Panch mail, Gabtoli, Bogra                                                                                                                                                                                                                                                                                                                                       |  |  |  |
| Total Investment in BDT                           | : | BDT 2,45,000/-                                                                                                                                                                                                                                                                                                                                                                 |  |  |  |
| Financing                                         | : | Self BDT 1,95,000/- (from existing business) 64%<br>Required Investment BDT 50,000/- (as equity) 36%                                                                                                                                                                                                                                                                           |  |  |  |
| Present salary/drawings from business (estimates) | : | BDT 5,000                                                                                                                                                                                                                                                                                                                                                                      |  |  |  |
| Proposed Salary                                   | : | BDT 5,000                                                                                                                                                                                                                                                                                                                                                                      |  |  |  |
| Size of shop                                      | : | 12 ft x 10 ft= 120 square ft                                                                                                                                                                                                                                                                                                                                                   |  |  |  |
| Security of the shop                              |   | N/A                                                                                                                                                                                                                                                                                                                                                                            |  |  |  |
| Implementation                                    |   | <ul> <li>The business is planned to be scaled up by investment in existing goods like; Sale &amp; Sewing Shirts, Pants and other Clothes etc.</li> <li>Average 25% gain on sales.</li> <li>The business is operating by entrepreneur. Existing 02 labors.</li> <li>After getting equity fund 02 labors will be appointed.</li> <li>Agreed grace period is 3 months.</li> </ul> |  |  |  |

# Pictures