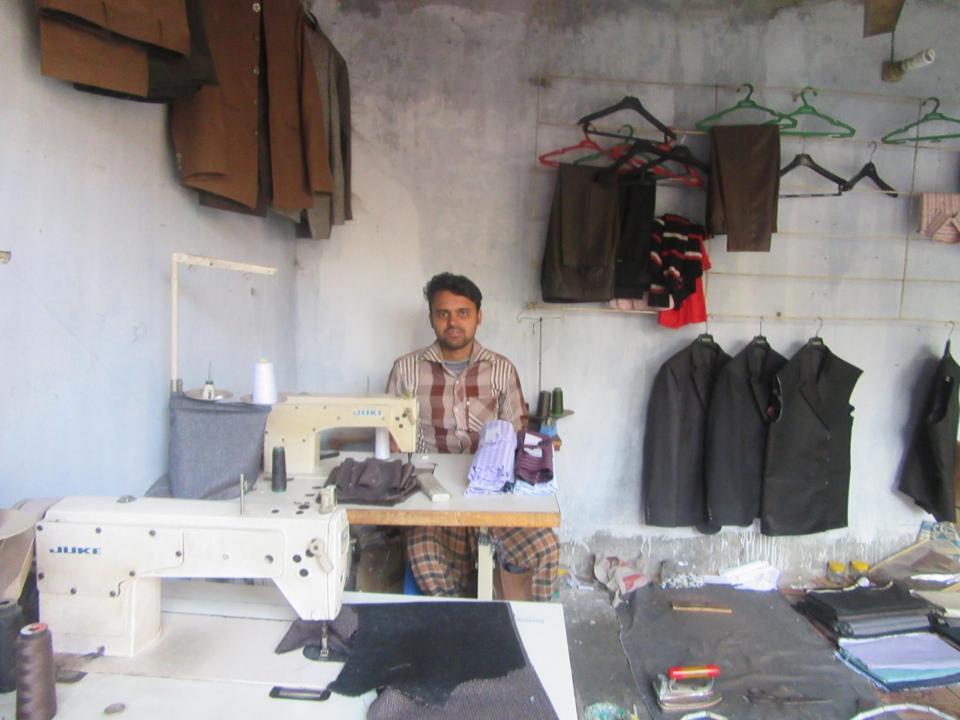

# Pictures

| Proposed Nobin Udyokta Business Info              |   |                                                                                                                                                                                                                                                                                                                                                                                |  |  |  |
|---------------------------------------------------|---|--------------------------------------------------------------------------------------------------------------------------------------------------------------------------------------------------------------------------------------------------------------------------------------------------------------------------------------------------------------------------------|--|--|--|
| Business Name                                     |   | SAPON TAILORS                                                                                                                                                                                                                                                                                                                                                                  |  |  |  |
| Location                                          | : | Latif market, Panch mail, Gabtoli, Bogra                                                                                                                                                                                                                                                                                                                                       |  |  |  |
| Total Investment in BDT                           | : | BDT 2,45,000/-                                                                                                                                                                                                                                                                                                                                                                 |  |  |  |
| Financing                                         | : | Self BDT 1,95,000/- (from existing business) 64%<br>Required Investment BDT 50,000/- (as equity) 36%                                                                                                                                                                                                                                                                           |  |  |  |
| Present salary/drawings from business (estimates) | : | BDT 5,000                                                                                                                                                                                                                                                                                                                                                                      |  |  |  |
| Proposed Salary                                   | : | BDT 5,000                                                                                                                                                                                                                                                                                                                                                                      |  |  |  |
| Size of shop                                      | : | 12 ft x 10 ft= 120 square ft                                                                                                                                                                                                                                                                                                                                                   |  |  |  |
| Security of the shop                              |   | N/A                                                                                                                                                                                                                                                                                                                                                                            |  |  |  |
| Implementation                                    |   | <ul> <li>The business is planned to be scaled up by investment in existing goods like; Sale &amp; Sewing Shirts, Pants and other Clothes etc.</li> <li>Average 25% gain on sales.</li> <li>The business is operating by entrepreneur. Existing 02 labors.</li> <li>After getting equity fund 02 labors will be appointed.</li> <li>Agreed grace period is 3 months.</li> </ul> |  |  |  |