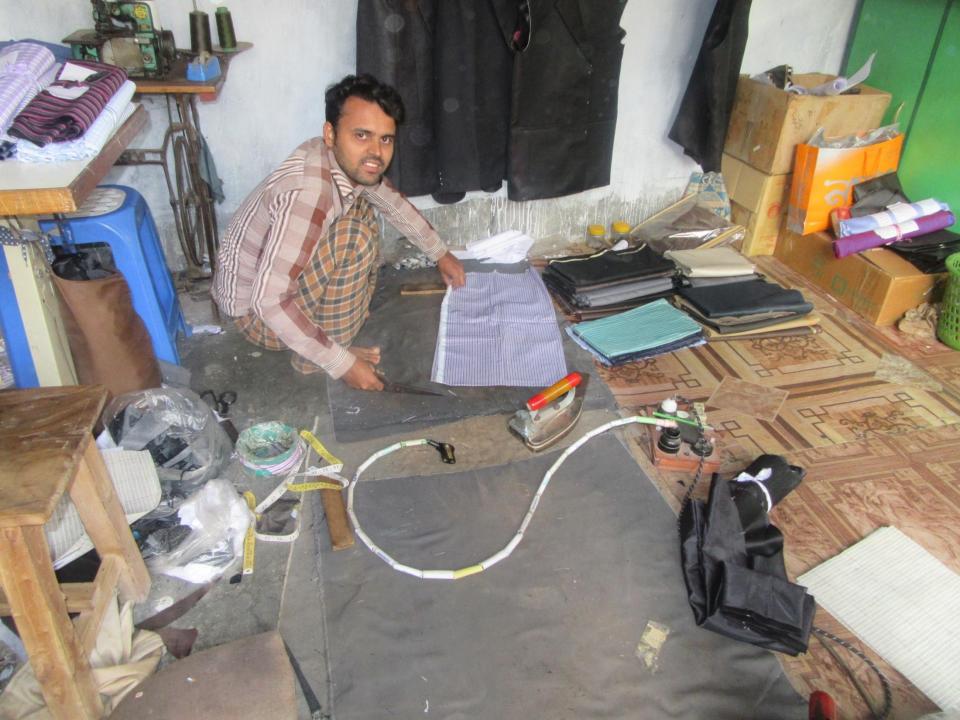

# Pictures

| Proposed Nobin Udyokta Business Info              |   |                                                                                                                                                                                                                                                                                                                                                                                |  |  |  |
|---------------------------------------------------|---|--------------------------------------------------------------------------------------------------------------------------------------------------------------------------------------------------------------------------------------------------------------------------------------------------------------------------------------------------------------------------------|--|--|--|
| Business Name                                     |   | SAPON TAILORS                                                                                                                                                                                                                                                                                                                                                                  |  |  |  |
| Location                                          | : | Latif market, Panch mail, Gabtoli, Bogra                                                                                                                                                                                                                                                                                                                                       |  |  |  |
| Total Investment in BDT                           | : | BDT 2,45,000/-                                                                                                                                                                                                                                                                                                                                                                 |  |  |  |
| Financing                                         | : | Self BDT 1,95,000/- (from existing business) 64%<br>Required Investment BDT 50,000/- (as equity) 36%                                                                                                                                                                                                                                                                           |  |  |  |
| Present salary/drawings from business (estimates) | : | BDT 5,000                                                                                                                                                                                                                                                                                                                                                                      |  |  |  |
| Proposed Salary                                   | : | BDT 5,000                                                                                                                                                                                                                                                                                                                                                                      |  |  |  |
| Size of shop                                      | : | 12 ft x 10 ft= 120 square ft                                                                                                                                                                                                                                                                                                                                                   |  |  |  |
| Security of the shop                              |   | N/A                                                                                                                                                                                                                                                                                                                                                                            |  |  |  |
| Implementation                                    |   | <ul> <li>The business is planned to be scaled up by investment in existing goods like; Sale &amp; Sewing Shirts, Pants and other Clothes etc.</li> <li>Average 25% gain on sales.</li> <li>The business is operating by entrepreneur. Existing 02 labors.</li> <li>After getting equity fund 02 labors will be appointed.</li> <li>Agreed grace period is 3 months.</li> </ul> |  |  |  |