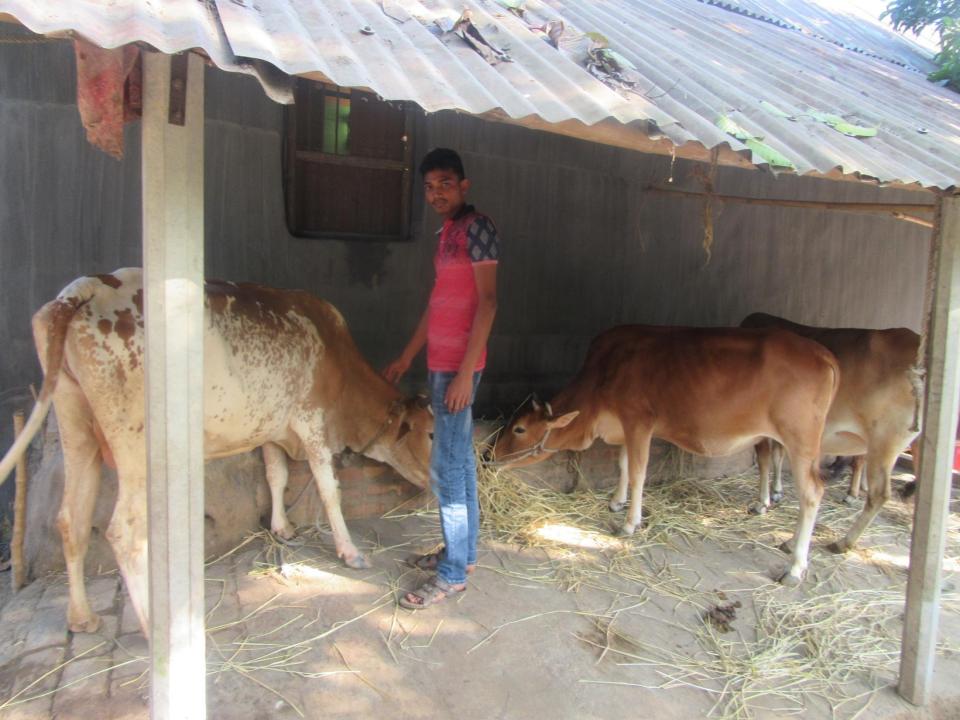

## Pictures

| Proposed Nobin Udyokta Business Info              |   |                                                                                                                                                                                                                                                                                                                                              |  |  |  |
|---------------------------------------------------|---|----------------------------------------------------------------------------------------------------------------------------------------------------------------------------------------------------------------------------------------------------------------------------------------------------------------------------------------------|--|--|--|
| Business Name                                     | : | SIMANTO DAIRY FARM                                                                                                                                                                                                                                                                                                                           |  |  |  |
| Location                                          | : | Dharikamari, Ranirhat, Shahajahanpur, Bogra                                                                                                                                                                                                                                                                                                  |  |  |  |
| Total Investment in BDT                           | : | BDT 390,000/-                                                                                                                                                                                                                                                                                                                                |  |  |  |
| Financing                                         | : | Self BDT 290,000/- (from existing business) 74% Required Investment BDT 100,000/- (as equity) 26%                                                                                                                                                                                                                                            |  |  |  |
| Present salary/drawings from business (estimates) | : | BDT 3,000                                                                                                                                                                                                                                                                                                                                    |  |  |  |
| Proposed Salary                                   | : | BDT 5,000                                                                                                                                                                                                                                                                                                                                    |  |  |  |
| Size of shop                                      | : | 10 ft x 20 ft= 200 square ft                                                                                                                                                                                                                                                                                                                 |  |  |  |
| Implementation                                    | : | <ul> <li>He has three cow, two calf's and two goats in his farm.</li> <li>Average daily milk production is 12 liter and milk price is BDT 50.</li> <li>The business is operating by entrepreneur. Existing no employee.</li> <li>The farm is owned.</li> <li>Collects goods from Bogra.</li> <li>Agreed grace period is 3 months.</li> </ul> |  |  |  |