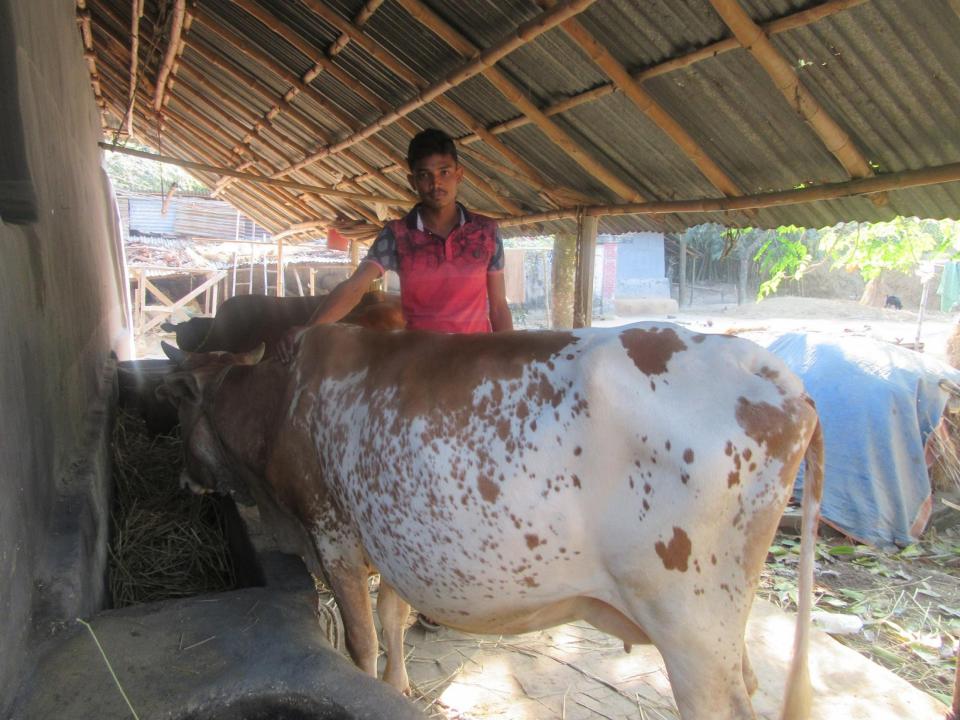

## Pictures

| Proposed Nobin Udyokta Business Info              |   |                                                                                                                                                                                                                                                                                                                                              |  |  |  |
|---------------------------------------------------|---|----------------------------------------------------------------------------------------------------------------------------------------------------------------------------------------------------------------------------------------------------------------------------------------------------------------------------------------------|--|--|--|
| Business Name                                     | : | SIMANTO DAIRY FARM                                                                                                                                                                                                                                                                                                                           |  |  |  |
| Location                                          | : | Dharikamari, Ranirhat, Shahajahanpur, Bogra                                                                                                                                                                                                                                                                                                  |  |  |  |
| Total Investment in BDT                           | : | BDT 390,000/-                                                                                                                                                                                                                                                                                                                                |  |  |  |
| Financing                                         | : | Self BDT 290,000/- (from existing business) 74% Required Investment BDT 100,000/- (as equity) 26%                                                                                                                                                                                                                                            |  |  |  |
| Present salary/drawings from business (estimates) | : | BDT 3,000                                                                                                                                                                                                                                                                                                                                    |  |  |  |
| Proposed Salary                                   | : | BDT 5,000                                                                                                                                                                                                                                                                                                                                    |  |  |  |
| Size of shop                                      | : | 10 ft x 20 ft= 200 square ft                                                                                                                                                                                                                                                                                                                 |  |  |  |
| Implementation                                    | : | <ul> <li>He has three cow, two calf's and two goats in his farm.</li> <li>Average daily milk production is 12 liter and milk price is BDT 50.</li> <li>The business is operating by entrepreneur. Existing no employee.</li> <li>The farm is owned.</li> <li>Collects goods from Bogra.</li> <li>Agreed grace period is 3 months.</li> </ul> |  |  |  |