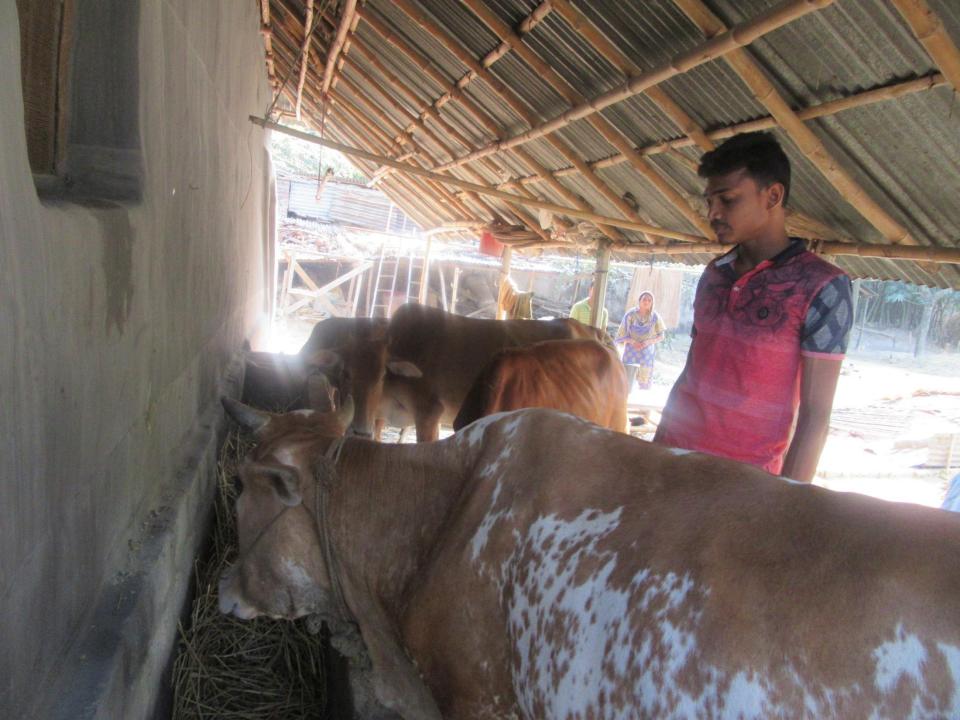

## Pictures

| Proposed Nobin Udyokta Business Info              |   |                                                                                                                                                                                                                                                                                                                                              |  |  |  |
|---------------------------------------------------|---|----------------------------------------------------------------------------------------------------------------------------------------------------------------------------------------------------------------------------------------------------------------------------------------------------------------------------------------------|--|--|--|
| Business Name                                     | : | SIMANTO DAIRY FARM                                                                                                                                                                                                                                                                                                                           |  |  |  |
| Location                                          | : | Dharikamari, Ranirhat, Shahajahanpur, Bogra                                                                                                                                                                                                                                                                                                  |  |  |  |
| Total Investment in BDT                           | : | BDT 390,000/-                                                                                                                                                                                                                                                                                                                                |  |  |  |
| Financing                                         | : | Self BDT 290,000/- (from existing business) 74% Required Investment BDT 100,000/- (as equity) 26%                                                                                                                                                                                                                                            |  |  |  |
| Present salary/drawings from business (estimates) | : | BDT 3,000                                                                                                                                                                                                                                                                                                                                    |  |  |  |
| Proposed Salary                                   | : | BDT 5,000                                                                                                                                                                                                                                                                                                                                    |  |  |  |
| Size of shop                                      | : | 10 ft x 20 ft= 200 square ft                                                                                                                                                                                                                                                                                                                 |  |  |  |
| Implementation                                    | : | <ul> <li>He has three cow, two calf's and two goats in his farm.</li> <li>Average daily milk production is 12 liter and milk price is BDT 50.</li> <li>The business is operating by entrepreneur. Existing no employee.</li> <li>The farm is owned.</li> <li>Collects goods from Bogra.</li> <li>Agreed grace period is 3 months.</li> </ul> |  |  |  |