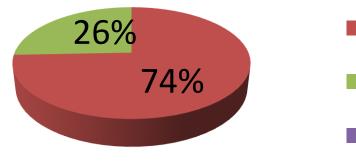

| Proposed Nobin Udyokta Business Info              |   |                                                                                                                                                                                                                                                                                                                                              |  |  |  |
|---------------------------------------------------|---|----------------------------------------------------------------------------------------------------------------------------------------------------------------------------------------------------------------------------------------------------------------------------------------------------------------------------------------------|--|--|--|
| Business Name                                     | : | SIMANTO DAIRY FARM                                                                                                                                                                                                                                                                                                                           |  |  |  |
| Location                                          | : | Dharikamari, Ranirhat, Shahajahanpur, Bogra                                                                                                                                                                                                                                                                                                  |  |  |  |
| Total Investment in BDT                           | : | BDT 390,000/-                                                                                                                                                                                                                                                                                                                                |  |  |  |
| Financing                                         | : | Self BDT 290,000/- (from existing business) 74% Required Investment BDT 100,000/- (as equity) 26%                                                                                                                                                                                                                                            |  |  |  |
| Present salary/drawings from business (estimates) | : | BDT 3,000                                                                                                                                                                                                                                                                                                                                    |  |  |  |
| Proposed Salary                                   | : | BDT 5,000                                                                                                                                                                                                                                                                                                                                    |  |  |  |
| Size of shop                                      | : | 10 ft x 20 ft= 200 square ft                                                                                                                                                                                                                                                                                                                 |  |  |  |
| Implementation                                    | : | <ul> <li>He has three cow, two calf's and two goats in his farm.</li> <li>Average daily milk production is 12 liter and milk price is BDT 50.</li> <li>The business is operating by entrepreneur. Existing no employee.</li> <li>The farm is owned.</li> <li>Collects goods from Bogra.</li> <li>Agreed grace period is 3 months.</li> </ul> |  |  |  |