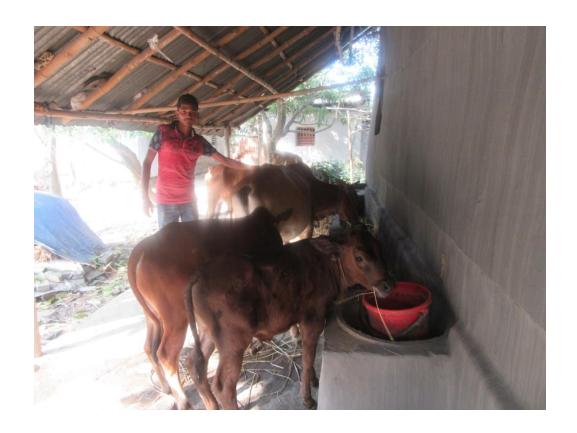

## Pictures

| Proposed Nobin Udyokta Business Info              |   |                                                                                                                                                                                                                                                                                                                                              |  |  |  |
|---------------------------------------------------|---|----------------------------------------------------------------------------------------------------------------------------------------------------------------------------------------------------------------------------------------------------------------------------------------------------------------------------------------------|--|--|--|
| Business Name                                     | : | SIMANTO DAIRY FARM                                                                                                                                                                                                                                                                                                                           |  |  |  |
| Location                                          | : | Dharikamari, Ranirhat, Shahajahanpur, Bogra                                                                                                                                                                                                                                                                                                  |  |  |  |
| Total Investment in BDT                           | : | BDT 390,000/-                                                                                                                                                                                                                                                                                                                                |  |  |  |
| Financing                                         | : | Self BDT 290,000/- (from existing business) 74% Required Investment BDT 100,000/- (as equity) 26%                                                                                                                                                                                                                                            |  |  |  |
| Present salary/drawings from business (estimates) | : | BDT 3,000                                                                                                                                                                                                                                                                                                                                    |  |  |  |
| Proposed Salary                                   | : | BDT 5,000                                                                                                                                                                                                                                                                                                                                    |  |  |  |
| Size of shop                                      | : | 10 ft x 20 ft= 200 square ft                                                                                                                                                                                                                                                                                                                 |  |  |  |
| Implementation                                    | : | <ul> <li>He has three cow, two calf's and two goats in his farm.</li> <li>Average daily milk production is 12 liter and milk price is BDT 50.</li> <li>The business is operating by entrepreneur. Existing no employee.</li> <li>The farm is owned.</li> <li>Collects goods from Bogra.</li> <li>Agreed grace period is 3 months.</li> </ul> |  |  |  |