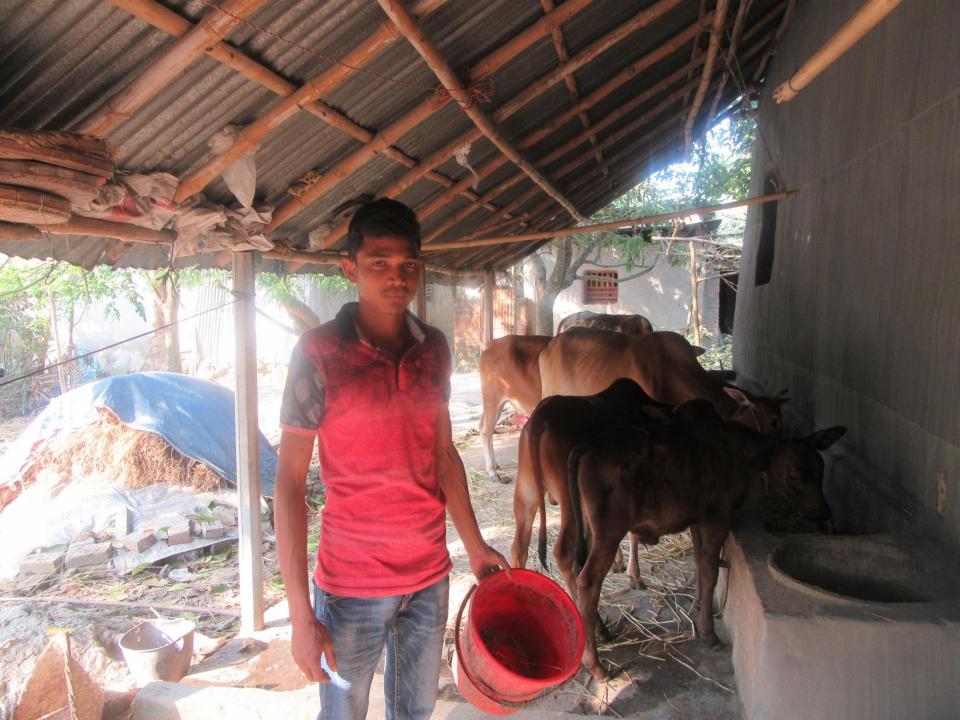

## Pictures

| Proposed Nobin Udyokta Business Info              |   |                                                                                                                                                                                                                                                                                                                                              |  |  |  |
|---------------------------------------------------|---|----------------------------------------------------------------------------------------------------------------------------------------------------------------------------------------------------------------------------------------------------------------------------------------------------------------------------------------------|--|--|--|
| Business Name                                     | : | SIMANTO DAIRY FARM                                                                                                                                                                                                                                                                                                                           |  |  |  |
| Location                                          | : | Dharikamari, Ranirhat, Shahajahanpur, Bogra                                                                                                                                                                                                                                                                                                  |  |  |  |
| Total Investment in BDT                           | : | BDT 390,000/-                                                                                                                                                                                                                                                                                                                                |  |  |  |
| Financing                                         | : | Self BDT 290,000/- (from existing business) 74% Required Investment BDT 100,000/- (as equity) 26%                                                                                                                                                                                                                                            |  |  |  |
| Present salary/drawings from business (estimates) | : | BDT 3,000                                                                                                                                                                                                                                                                                                                                    |  |  |  |
| Proposed Salary                                   | : | BDT 5,000                                                                                                                                                                                                                                                                                                                                    |  |  |  |
| Size of shop                                      | : | 10 ft x 20 ft= 200 square ft                                                                                                                                                                                                                                                                                                                 |  |  |  |
| Implementation                                    | : | <ul> <li>He has three cow, two calf's and two goats in his farm.</li> <li>Average daily milk production is 12 liter and milk price is BDT 50.</li> <li>The business is operating by entrepreneur. Existing no employee.</li> <li>The farm is owned.</li> <li>Collects goods from Bogra.</li> <li>Agreed grace period is 3 months.</li> </ul> |  |  |  |