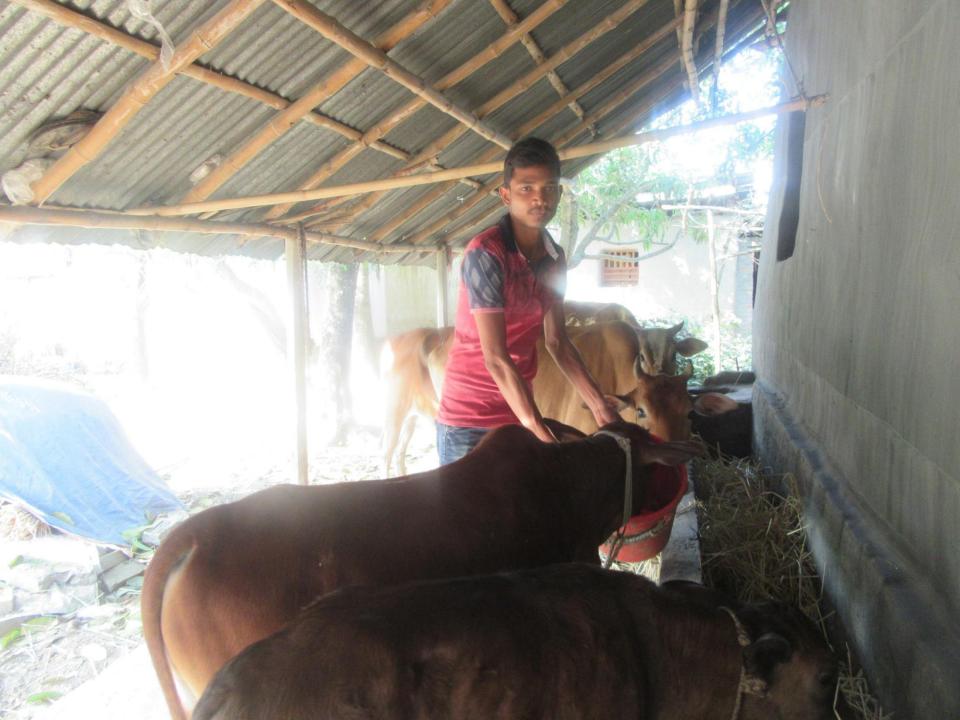

## Pictures

| Proposed Nobin Udyokta Business Info              |   |                                                                                                                                                                                                                                                                                                                                              |  |  |  |
|---------------------------------------------------|---|----------------------------------------------------------------------------------------------------------------------------------------------------------------------------------------------------------------------------------------------------------------------------------------------------------------------------------------------|--|--|--|
| Business Name                                     | : | SIMANTO DAIRY FARM                                                                                                                                                                                                                                                                                                                           |  |  |  |
| Location                                          | : | Dharikamari, Ranirhat, Shahajahanpur, Bogra                                                                                                                                                                                                                                                                                                  |  |  |  |
| Total Investment in BDT                           | : | BDT 390,000/-                                                                                                                                                                                                                                                                                                                                |  |  |  |
| Financing                                         | : | Self BDT 290,000/- (from existing business) 74% Required Investment BDT 100,000/- (as equity) 26%                                                                                                                                                                                                                                            |  |  |  |
| Present salary/drawings from business (estimates) | : | BDT 3,000                                                                                                                                                                                                                                                                                                                                    |  |  |  |
| Proposed Salary                                   | : | BDT 5,000                                                                                                                                                                                                                                                                                                                                    |  |  |  |
| Size of shop                                      | : | 10 ft x 20 ft= 200 square ft                                                                                                                                                                                                                                                                                                                 |  |  |  |
| Implementation                                    | : | <ul> <li>He has three cow, two calf's and two goats in his farm.</li> <li>Average daily milk production is 12 liter and milk price is BDT 50.</li> <li>The business is operating by entrepreneur. Existing no employee.</li> <li>The farm is owned.</li> <li>Collects goods from Bogra.</li> <li>Agreed grace period is 3 months.</li> </ul> |  |  |  |