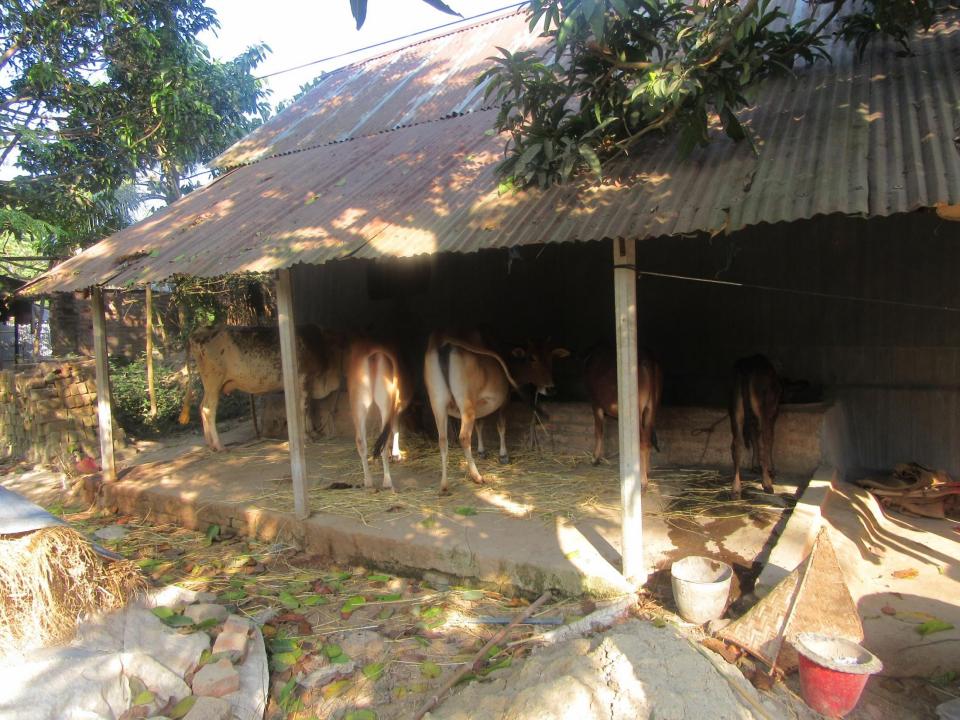

## Pictures

| Proposed Nobin Udyokta Business Info              |   |                                                                                                                                                                                                                                                                                                                                              |  |  |  |
|---------------------------------------------------|---|----------------------------------------------------------------------------------------------------------------------------------------------------------------------------------------------------------------------------------------------------------------------------------------------------------------------------------------------|--|--|--|
| Business Name                                     | : | SIMANTO DAIRY FARM                                                                                                                                                                                                                                                                                                                           |  |  |  |
| Location                                          | : | Dharikamari, Ranirhat, Shahajahanpur, Bogra                                                                                                                                                                                                                                                                                                  |  |  |  |
| Total Investment in BDT                           | : | BDT 390,000/-                                                                                                                                                                                                                                                                                                                                |  |  |  |
| Financing                                         | : | Self BDT 290,000/- (from existing business) 74% Required Investment BDT 100,000/- (as equity) 26%                                                                                                                                                                                                                                            |  |  |  |
| Present salary/drawings from business (estimates) | : | BDT 3,000                                                                                                                                                                                                                                                                                                                                    |  |  |  |
| Proposed Salary                                   | : | BDT 5,000                                                                                                                                                                                                                                                                                                                                    |  |  |  |
| Size of shop                                      | : | 10 ft x 20 ft= 200 square ft                                                                                                                                                                                                                                                                                                                 |  |  |  |
| Implementation                                    | : | <ul> <li>He has three cow, two calf's and two goats in his farm.</li> <li>Average daily milk production is 12 liter and milk price is BDT 50.</li> <li>The business is operating by entrepreneur. Existing no employee.</li> <li>The farm is owned.</li> <li>Collects goods from Bogra.</li> <li>Agreed grace period is 3 months.</li> </ul> |  |  |  |