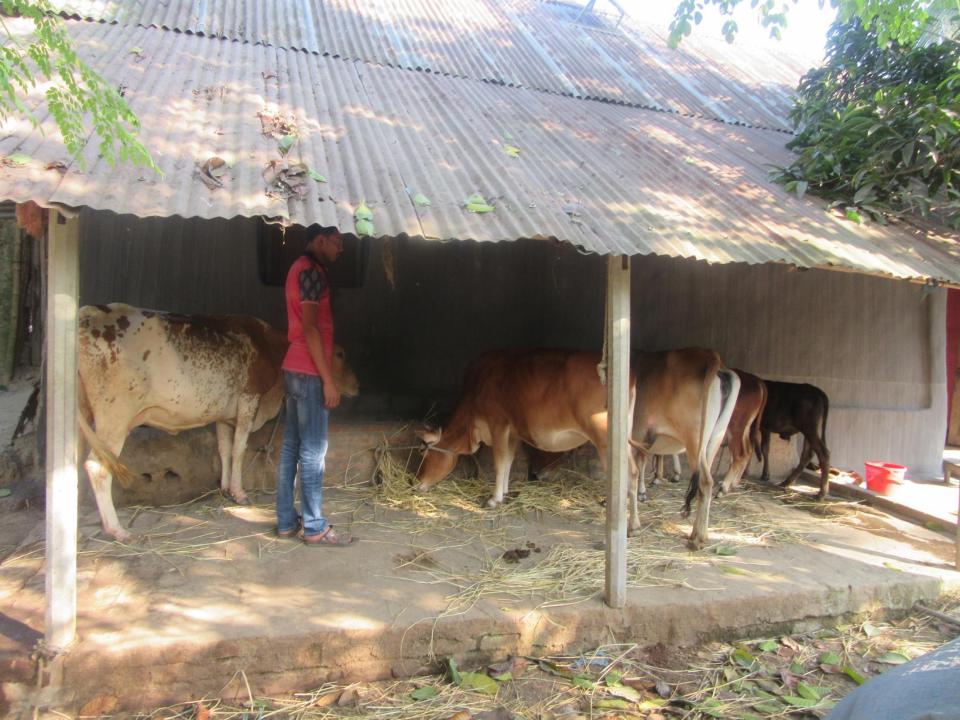

## Pictures

| Proposed Nobin Udyokta Business Info              |   |                                                                                                                                                                                                                                                                                                                                              |  |  |  |
|---------------------------------------------------|---|----------------------------------------------------------------------------------------------------------------------------------------------------------------------------------------------------------------------------------------------------------------------------------------------------------------------------------------------|--|--|--|
| Business Name                                     | : | SIMANTO DAIRY FARM                                                                                                                                                                                                                                                                                                                           |  |  |  |
| Location                                          | : | Dharikamari, Ranirhat, Shahajahanpur, Bogra                                                                                                                                                                                                                                                                                                  |  |  |  |
| Total Investment in BDT                           | : | BDT 390,000/-                                                                                                                                                                                                                                                                                                                                |  |  |  |
| Financing                                         | : | Self BDT 290,000/- (from existing business) 74% Required Investment BDT 100,000/- (as equity) 26%                                                                                                                                                                                                                                            |  |  |  |
| Present salary/drawings from business (estimates) | : | BDT 3,000                                                                                                                                                                                                                                                                                                                                    |  |  |  |
| Proposed Salary                                   | : | BDT 5,000                                                                                                                                                                                                                                                                                                                                    |  |  |  |
| Size of shop                                      | : | 10 ft x 20 ft= 200 square ft                                                                                                                                                                                                                                                                                                                 |  |  |  |
| Implementation                                    | : | <ul> <li>He has three cow, two calf's and two goats in his farm.</li> <li>Average daily milk production is 12 liter and milk price is BDT 50.</li> <li>The business is operating by entrepreneur. Existing no employee.</li> <li>The farm is owned.</li> <li>Collects goods from Bogra.</li> <li>Agreed grace period is 3 months.</li> </ul> |  |  |  |