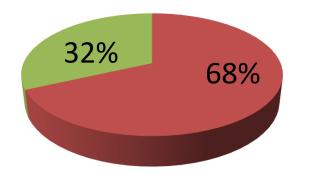

| Proposed Nobin Udyokta Business Info                 |                                                  |                                                                                                                                                                                                                                                                                                                                              |  |  |  |
|------------------------------------------------------|--------------------------------------------------|----------------------------------------------------------------------------------------------------------------------------------------------------------------------------------------------------------------------------------------------------------------------------------------------------------------------------------------------|--|--|--|
| Business Name                                        | :                                                | SREE PROKASH CHANDRA MODOK                                                                                                                                                                                                                                                                                                                   |  |  |  |
| Location                                             | :                                                | Ranir Hat road, Banani, Bogra                                                                                                                                                                                                                                                                                                                |  |  |  |
| Total Investment in BDT                              | :                                                | BDT 220,000/-                                                                                                                                                                                                                                                                                                                                |  |  |  |
| Financing                                            | : Self BDT 150,000/-(from existing business) 68% |                                                                                                                                                                                                                                                                                                                                              |  |  |  |
|                                                      |                                                  | Required Investment BDT 70,000/-(as equity) 32%                                                                                                                                                                                                                                                                                              |  |  |  |
| Present salary/drawings<br>from business (estimates) | :                                                | BDT 5,000/-                                                                                                                                                                                                                                                                                                                                  |  |  |  |
| Proposed Salary                                      | :                                                | BDT 5,000/-                                                                                                                                                                                                                                                                                                                                  |  |  |  |
| Size of shop                                         | :                                                | 15 ft x 10 ft = 150 Square ft                                                                                                                                                                                                                                                                                                                |  |  |  |
| Implementation                                       | :                                                | <ul> <li>The business is planned to be scaled up by investment in existing goods like; Grocery item etc.</li> <li>Average 15% gain on sales.</li> <li>The business is operating by entrepreneur. Existing no employee.</li> <li>The shop is rented.</li> <li>Collects goods from Bogra.</li> <li>Agreed grace period is 3 months.</li> </ul> |  |  |  |