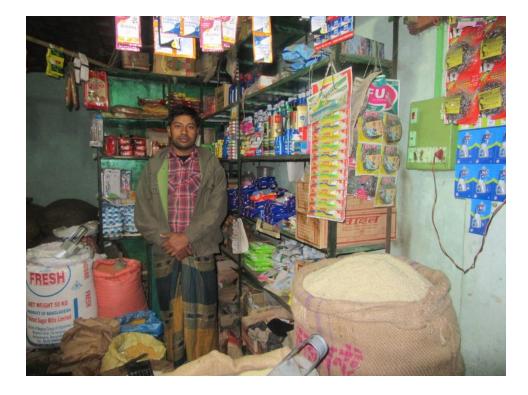

| Proposed Nobin Udyokta Business Info                 |                                                  |                                                                                                                                                                                                                                                                                                                                              |  |  |  |
|------------------------------------------------------|--------------------------------------------------|----------------------------------------------------------------------------------------------------------------------------------------------------------------------------------------------------------------------------------------------------------------------------------------------------------------------------------------------|--|--|--|
| Business Name                                        | :                                                | SREE PROKASH CHANDRA MODOK                                                                                                                                                                                                                                                                                                                   |  |  |  |
| Location                                             | :                                                | Ranir Hat road, Banani, Bogra                                                                                                                                                                                                                                                                                                                |  |  |  |
| Total Investment in BDT                              | :                                                | BDT 220,000/-                                                                                                                                                                                                                                                                                                                                |  |  |  |
| Financing                                            | : Self BDT 150,000/-(from existing business) 68% |                                                                                                                                                                                                                                                                                                                                              |  |  |  |
|                                                      |                                                  | Required Investment BDT 70,000/-(as equity) 32%                                                                                                                                                                                                                                                                                              |  |  |  |
| Present salary/drawings<br>from business (estimates) | :                                                | BDT 5,000/-                                                                                                                                                                                                                                                                                                                                  |  |  |  |
| Proposed Salary                                      | :                                                | BDT 5,000/-                                                                                                                                                                                                                                                                                                                                  |  |  |  |
| Size of shop                                         | :                                                | 15 ft x 10 ft = 150 Square ft                                                                                                                                                                                                                                                                                                                |  |  |  |
| Implementation                                       | :                                                | <ul> <li>The business is planned to be scaled up by investment in existing goods like; Grocery item etc.</li> <li>Average 15% gain on sales.</li> <li>The business is operating by entrepreneur. Existing no employee.</li> <li>The shop is rented.</li> <li>Collects goods from Bogra.</li> <li>Agreed grace period is 3 months.</li> </ul> |  |  |  |