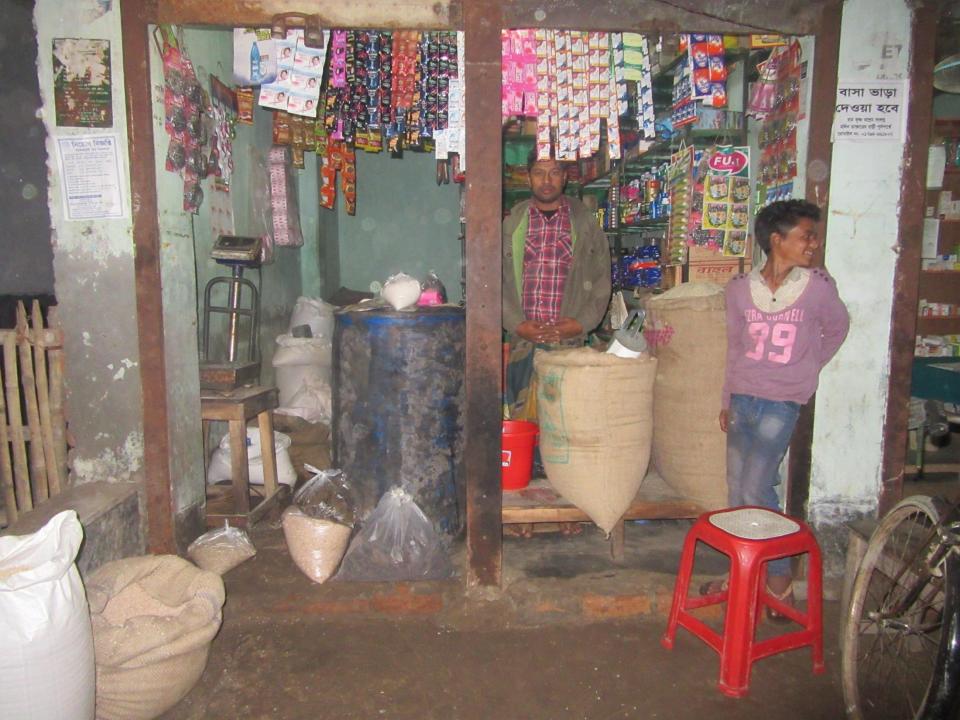

| Proposed Nobin Udyokta Business Info                 |                                                  |                                                                                                                                                                                                                                                                                                                                              |  |  |  |
|------------------------------------------------------|--------------------------------------------------|----------------------------------------------------------------------------------------------------------------------------------------------------------------------------------------------------------------------------------------------------------------------------------------------------------------------------------------------|--|--|--|
| Business Name                                        | :                                                | SREE PROKASH CHANDRA MODOK                                                                                                                                                                                                                                                                                                                   |  |  |  |
| Location                                             | :                                                | Ranir Hat road, Banani, Bogra                                                                                                                                                                                                                                                                                                                |  |  |  |
| Total Investment in BDT                              | :                                                | BDT 220,000/-                                                                                                                                                                                                                                                                                                                                |  |  |  |
| Financing                                            | : Self BDT 150,000/-(from existing business) 68% |                                                                                                                                                                                                                                                                                                                                              |  |  |  |
|                                                      |                                                  | Required Investment BDT 70,000/-(as equity) 32%                                                                                                                                                                                                                                                                                              |  |  |  |
| Present salary/drawings<br>from business (estimates) | :                                                | BDT 5,000/-                                                                                                                                                                                                                                                                                                                                  |  |  |  |
| Proposed Salary                                      | :                                                | BDT 5,000/-                                                                                                                                                                                                                                                                                                                                  |  |  |  |
| Size of shop                                         | :                                                | 15 ft x 10 ft = 150 Square ft                                                                                                                                                                                                                                                                                                                |  |  |  |
| Implementation                                       | :                                                | <ul> <li>The business is planned to be scaled up by investment in existing goods like; Grocery item etc.</li> <li>Average 15% gain on sales.</li> <li>The business is operating by entrepreneur. Existing no employee.</li> <li>The shop is rented.</li> <li>Collects goods from Bogra.</li> <li>Agreed grace period is 3 months.</li> </ul> |  |  |  |

## **FAMILY PICTURE**