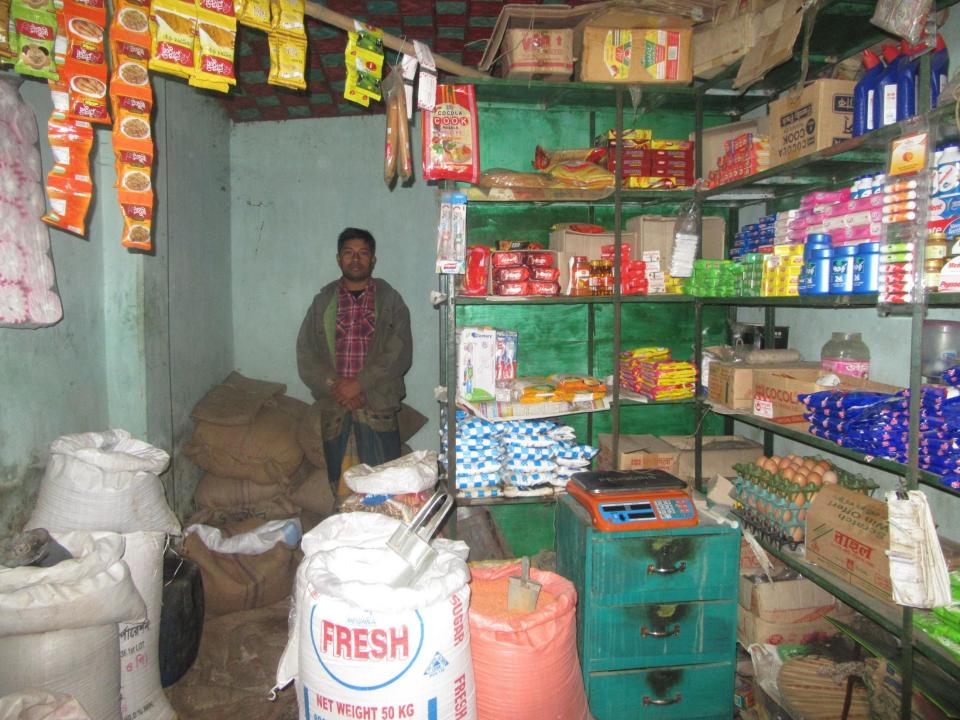

| Proposed Nobin Udyokta Business Info                 |                                                  |                                                                                                                                                                                                                                                                                                                                              |  |  |  |
|------------------------------------------------------|--------------------------------------------------|----------------------------------------------------------------------------------------------------------------------------------------------------------------------------------------------------------------------------------------------------------------------------------------------------------------------------------------------|--|--|--|
| Business Name                                        | :                                                | SREE PROKASH CHANDRA MODOK                                                                                                                                                                                                                                                                                                                   |  |  |  |
| Location                                             | :                                                | Ranir Hat road, Banani, Bogra                                                                                                                                                                                                                                                                                                                |  |  |  |
| Total Investment in BDT                              | :                                                | BDT 220,000/-                                                                                                                                                                                                                                                                                                                                |  |  |  |
| Financing                                            | : Self BDT 150,000/-(from existing business) 68% |                                                                                                                                                                                                                                                                                                                                              |  |  |  |
|                                                      |                                                  | Required Investment BDT 70,000/-(as equity) 32%                                                                                                                                                                                                                                                                                              |  |  |  |
| Present salary/drawings<br>from business (estimates) | :                                                | BDT 5,000/-                                                                                                                                                                                                                                                                                                                                  |  |  |  |
| Proposed Salary                                      | :                                                | BDT 5,000/-                                                                                                                                                                                                                                                                                                                                  |  |  |  |
| Size of shop                                         | :                                                | 15 ft x 10 ft = 150 Square ft                                                                                                                                                                                                                                                                                                                |  |  |  |
| Implementation                                       | :                                                | <ul> <li>The business is planned to be scaled up by investment in existing goods like; Grocery item etc.</li> <li>Average 15% gain on sales.</li> <li>The business is operating by entrepreneur. Existing no employee.</li> <li>The shop is rented.</li> <li>Collects goods from Bogra.</li> <li>Agreed grace period is 3 months.</li> </ul> |  |  |  |

## **FAMILY PICTURE**