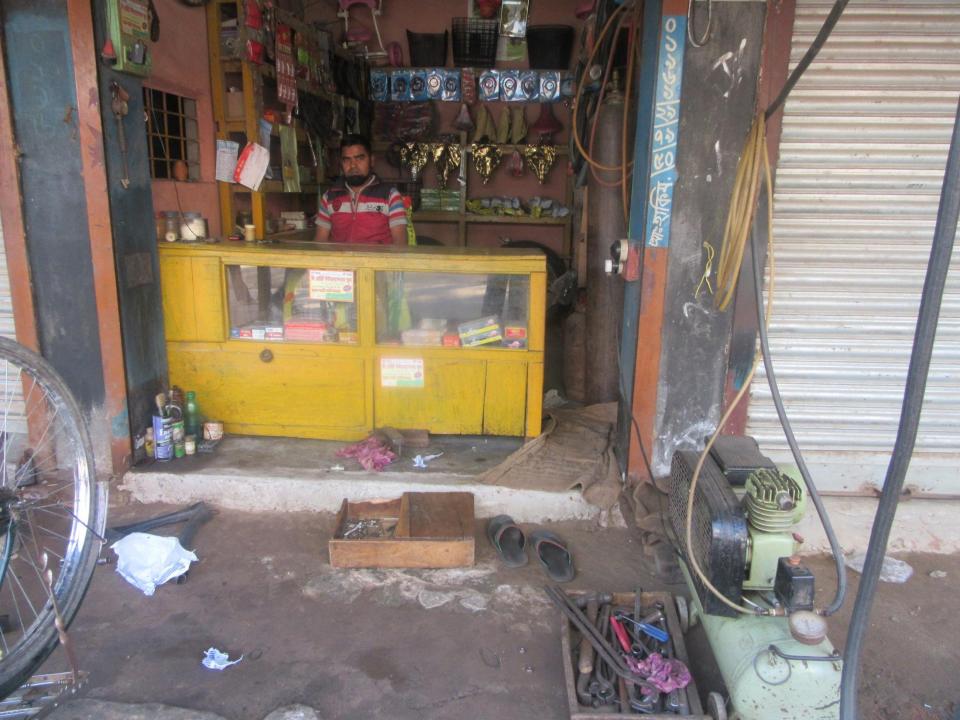

# Pictures

| Proposed Nobin Udyokta Business Info              |                                                 |                                                                                                                                                                                                                                                                                                                                                 |  |  |  |  |
|---------------------------------------------------|-------------------------------------------------|-------------------------------------------------------------------------------------------------------------------------------------------------------------------------------------------------------------------------------------------------------------------------------------------------------------------------------------------------|--|--|--|--|
| Business Name                                     | :                                               | KARIM CYCLE STORE                                                                                                                                                                                                                                                                                                                               |  |  |  |  |
| Location                                          | :                                               | Korotoa Market, Majhira, Shajahanpur, Bogra                                                                                                                                                                                                                                                                                                     |  |  |  |  |
| Total Investment in BDT                           | :                                               | BDT 170,000/-                                                                                                                                                                                                                                                                                                                                   |  |  |  |  |
| Financing                                         | :                                               | Self BDT 100,000/-(from existing business) 59%                                                                                                                                                                                                                                                                                                  |  |  |  |  |
|                                                   | Required Investment BDT 70,000/-(as equity) 41% |                                                                                                                                                                                                                                                                                                                                                 |  |  |  |  |
| Present salary/drawings from business (estimates) | :                                               | BDT 5,000/-                                                                                                                                                                                                                                                                                                                                     |  |  |  |  |
| Proposed Salary                                   | :                                               | BDT 5,000/-                                                                                                                                                                                                                                                                                                                                     |  |  |  |  |
| Size of shop                                      | : 10 ft x 8 ft = 80 Square ft                   |                                                                                                                                                                                                                                                                                                                                                 |  |  |  |  |
| Implementation                                    | :                                               | <ul> <li>The business is planned to be scaled up by investment in existing goods like; Auto mobile item etc.</li> <li>Average 25% gain on sales.</li> <li>The business is operating by entrepreneur. Existing 1 employee.</li> <li>The shop is rented.</li> <li>Collects goods from Bogra.</li> <li>Agreed grace period is 3 months.</li> </ul> |  |  |  |  |