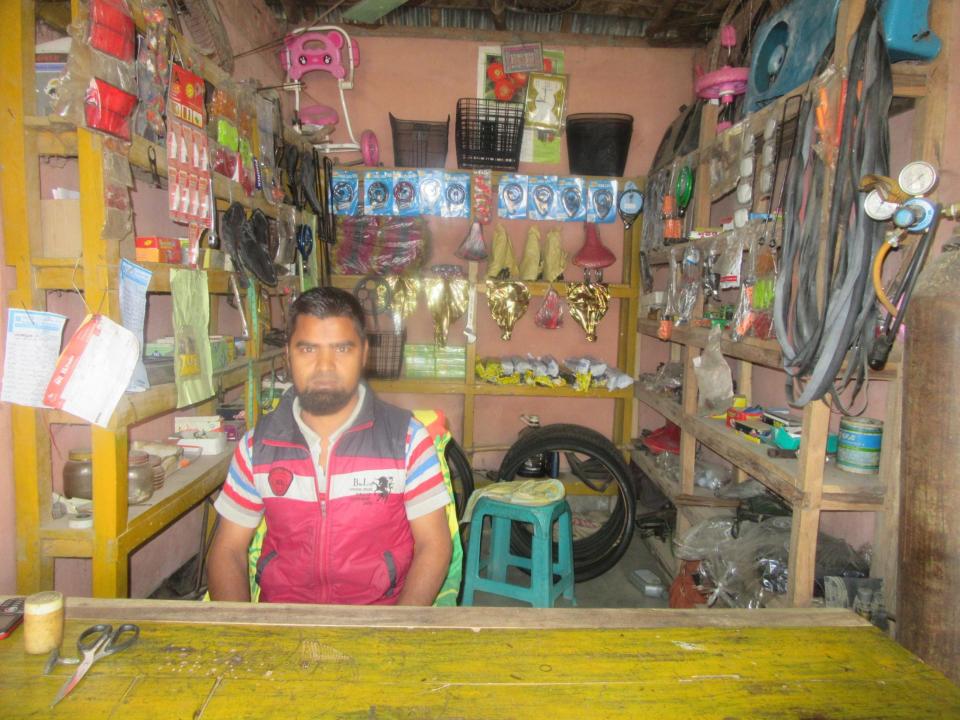

| Proposed Nobin Udyokta Business Info              |                                                 |                                                                                                                                                                                                                                                                                                                                                 |  |  |  |  |
|---------------------------------------------------|-------------------------------------------------|-------------------------------------------------------------------------------------------------------------------------------------------------------------------------------------------------------------------------------------------------------------------------------------------------------------------------------------------------|--|--|--|--|
| Business Name                                     | :                                               | KARIM CYCLE STORE                                                                                                                                                                                                                                                                                                                               |  |  |  |  |
| Location                                          | :                                               | Korotoa Market, Majhira, Shajahanpur, Bogra                                                                                                                                                                                                                                                                                                     |  |  |  |  |
| Total Investment in BDT                           | :                                               | BDT 170,000/-                                                                                                                                                                                                                                                                                                                                   |  |  |  |  |
| Financing                                         | :                                               | Self BDT 100,000/-(from existing business) 59%                                                                                                                                                                                                                                                                                                  |  |  |  |  |
|                                                   | Required Investment BDT 70,000/-(as equity) 41% |                                                                                                                                                                                                                                                                                                                                                 |  |  |  |  |
| Present salary/drawings from business (estimates) | :                                               | BDT 5,000/-                                                                                                                                                                                                                                                                                                                                     |  |  |  |  |
| Proposed Salary                                   | :                                               | BDT 5,000/-                                                                                                                                                                                                                                                                                                                                     |  |  |  |  |
| Size of shop                                      | : 10 ft x 8 ft = 80 Square ft                   |                                                                                                                                                                                                                                                                                                                                                 |  |  |  |  |
| Implementation                                    | :                                               | <ul> <li>The business is planned to be scaled up by investment in existing goods like; Auto mobile item etc.</li> <li>Average 25% gain on sales.</li> <li>The business is operating by entrepreneur. Existing 1 employee.</li> <li>The shop is rented.</li> <li>Collects goods from Bogra.</li> <li>Agreed grace period is 3 months.</li> </ul> |  |  |  |  |

# Pictures