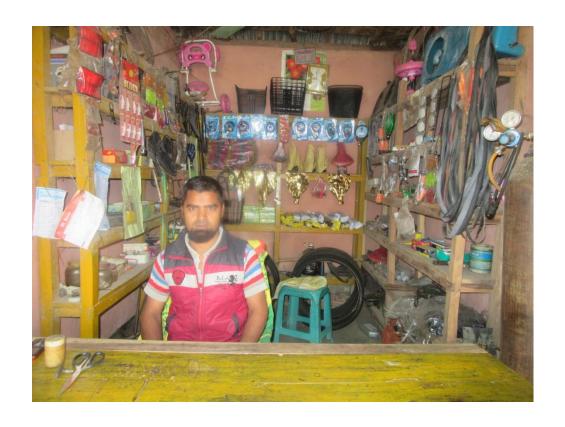

| Proposed Nobin Udyokta Business Info              |                                                 |                                                                                                                                                                                                                                                                                                                                                 |  |  |  |  |
|---------------------------------------------------|-------------------------------------------------|-------------------------------------------------------------------------------------------------------------------------------------------------------------------------------------------------------------------------------------------------------------------------------------------------------------------------------------------------|--|--|--|--|
| Business Name                                     | :                                               | KARIM CYCLE STORE                                                                                                                                                                                                                                                                                                                               |  |  |  |  |
| Location                                          | :                                               | Korotoa Market, Majhira, Shajahanpur, Bogra                                                                                                                                                                                                                                                                                                     |  |  |  |  |
| Total Investment in BDT                           | :                                               | BDT 170,000/-                                                                                                                                                                                                                                                                                                                                   |  |  |  |  |
| Financing                                         | :                                               | Self BDT 100,000/-(from existing business) 59%                                                                                                                                                                                                                                                                                                  |  |  |  |  |
|                                                   | Required Investment BDT 70,000/-(as equity) 41% |                                                                                                                                                                                                                                                                                                                                                 |  |  |  |  |
| Present salary/drawings from business (estimates) | :                                               | BDT 5,000/-                                                                                                                                                                                                                                                                                                                                     |  |  |  |  |
| Proposed Salary                                   | :                                               | BDT 5,000/-                                                                                                                                                                                                                                                                                                                                     |  |  |  |  |
| Size of shop                                      | : 10 ft x 8 ft = 80 Square ft                   |                                                                                                                                                                                                                                                                                                                                                 |  |  |  |  |
| Implementation                                    | :                                               | <ul> <li>The business is planned to be scaled up by investment in existing goods like; Auto mobile item etc.</li> <li>Average 25% gain on sales.</li> <li>The business is operating by entrepreneur. Existing 1 employee.</li> <li>The shop is rented.</li> <li>Collects goods from Bogra.</li> <li>Agreed grace period is 3 months.</li> </ul> |  |  |  |  |

# Pictures