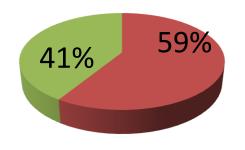

| Proposed Nobin Udyokta Business Info              |                                                 |                                                                                                                                                                                                                                                                                                                                                 |  |  |  |  |
|---------------------------------------------------|-------------------------------------------------|-------------------------------------------------------------------------------------------------------------------------------------------------------------------------------------------------------------------------------------------------------------------------------------------------------------------------------------------------|--|--|--|--|
| Business Name                                     | :                                               | KARIM CYCLE STORE                                                                                                                                                                                                                                                                                                                               |  |  |  |  |
| Location                                          | :                                               | Korotoa Market, Majhira, Shajahanpur, Bogra                                                                                                                                                                                                                                                                                                     |  |  |  |  |
| Total Investment in BDT                           | :                                               | BDT 170,000/-                                                                                                                                                                                                                                                                                                                                   |  |  |  |  |
| Financing                                         | :                                               | Self BDT 100,000/-(from existing business) 59%                                                                                                                                                                                                                                                                                                  |  |  |  |  |
|                                                   | Required Investment BDT 70,000/-(as equity) 41% |                                                                                                                                                                                                                                                                                                                                                 |  |  |  |  |
| Present salary/drawings from business (estimates) | :                                               | BDT 5,000/-                                                                                                                                                                                                                                                                                                                                     |  |  |  |  |
| Proposed Salary                                   | :                                               | BDT 5,000/-                                                                                                                                                                                                                                                                                                                                     |  |  |  |  |
| Size of shop                                      | : 10 ft x 8 ft = 80 Square ft                   |                                                                                                                                                                                                                                                                                                                                                 |  |  |  |  |
| Implementation                                    | :                                               | <ul> <li>The business is planned to be scaled up by investment in existing goods like; Auto mobile item etc.</li> <li>Average 25% gain on sales.</li> <li>The business is operating by entrepreneur. Existing 1 employee.</li> <li>The shop is rented.</li> <li>Collects goods from Bogra.</li> <li>Agreed grace period is 3 months.</li> </ul> |  |  |  |  |