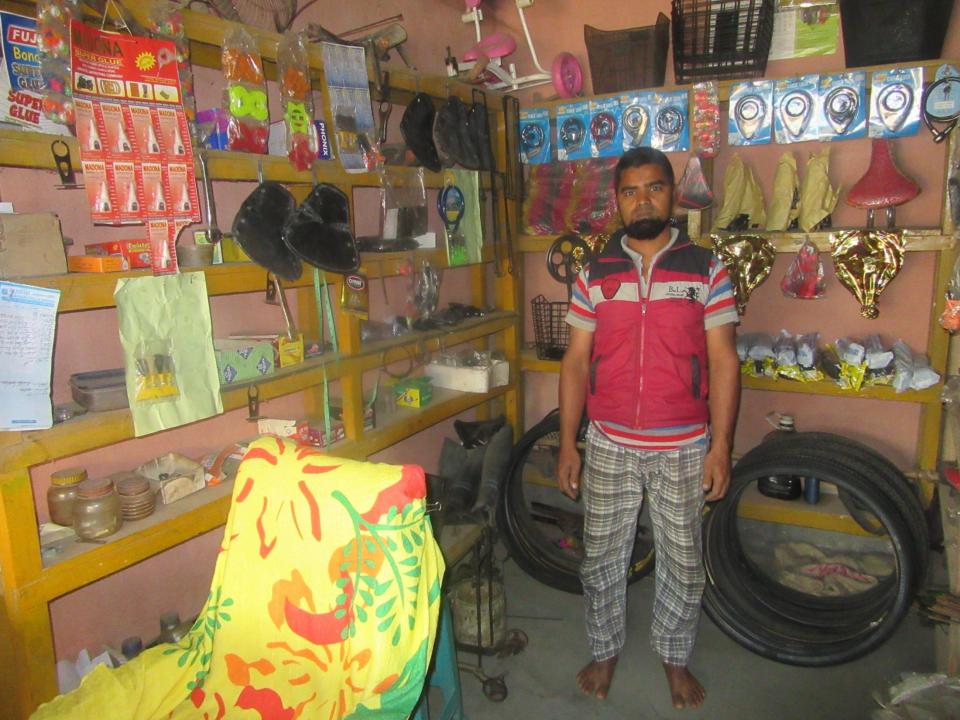

# Pictures

| Proposed Nobin Udyokta Business Info              |                                                 |                                                                                                                                                                                                                                                                                                                                                 |  |  |  |  |
|---------------------------------------------------|-------------------------------------------------|-------------------------------------------------------------------------------------------------------------------------------------------------------------------------------------------------------------------------------------------------------------------------------------------------------------------------------------------------|--|--|--|--|
| Business Name                                     | :                                               | KARIM CYCLE STORE                                                                                                                                                                                                                                                                                                                               |  |  |  |  |
| Location                                          | :                                               | Korotoa Market, Majhira, Shajahanpur, Bogra                                                                                                                                                                                                                                                                                                     |  |  |  |  |
| Total Investment in BDT                           | :                                               | BDT 170,000/-                                                                                                                                                                                                                                                                                                                                   |  |  |  |  |
| Financing                                         | :                                               | Self BDT 100,000/-(from existing business) 59%                                                                                                                                                                                                                                                                                                  |  |  |  |  |
|                                                   | Required Investment BDT 70,000/-(as equity) 41% |                                                                                                                                                                                                                                                                                                                                                 |  |  |  |  |
| Present salary/drawings from business (estimates) | :                                               | BDT 5,000/-                                                                                                                                                                                                                                                                                                                                     |  |  |  |  |
| Proposed Salary                                   | :                                               | BDT 5,000/-                                                                                                                                                                                                                                                                                                                                     |  |  |  |  |
| Size of shop                                      | : 10 ft x 8 ft = 80 Square ft                   |                                                                                                                                                                                                                                                                                                                                                 |  |  |  |  |
| Implementation                                    | :                                               | <ul> <li>The business is planned to be scaled up by investment in existing goods like; Auto mobile item etc.</li> <li>Average 25% gain on sales.</li> <li>The business is operating by entrepreneur. Existing 1 employee.</li> <li>The shop is rented.</li> <li>Collects goods from Bogra.</li> <li>Agreed grace period is 3 months.</li> </ul> |  |  |  |  |